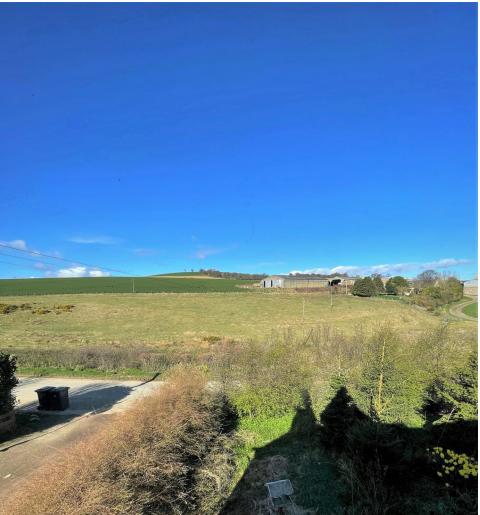

## BEDROOM ONE $4.20 \times 3.54 \text{m}$

Good sized room. Bright and spacious. Window to the front providing for lovely open views of the country. Built in cupboards allowing for extra storage space. Fitted Carpet.

#### **BEDROOM TWO**

4.23 x 3.94m

Good sized room. Bright and spacious. Window to the front providing for lovely open views of the country. Built in cupboards allowing for extra storage space. Fitted Carpet.

#### **OUTSIDE**

Outside there is a particularly large garden, a shared driveway to the side of the property suitable for multiple vehicles. There is also a good sized garage and a range of garden sheds. The garden is mainly laid to lawn with a mature thick hedge border around the property to allow for extra privacy. The rear garden area is fully enclosed with fencing.