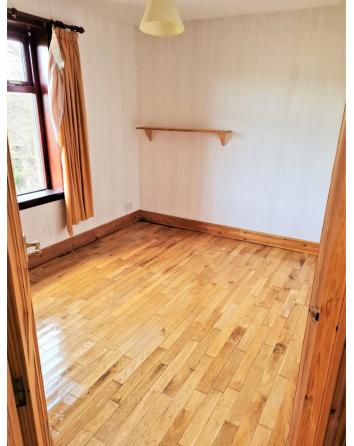

#### **BEDROOM TWO**

4.23 x 3.94m

Good sized room. Bright and spacious. Window to the front providing for lovely open views of the country. Built in cupboards allowing for extra storage space. Fitted Carpet.