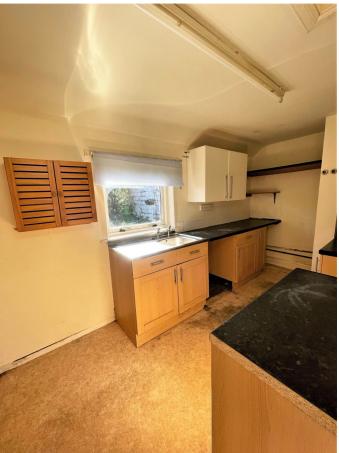

# KITCHEN 4.18 x 2.19m

Fitted with ample wall and base units and cupboards for extra storage. Stainless steel sink and drainer. Tiled features.