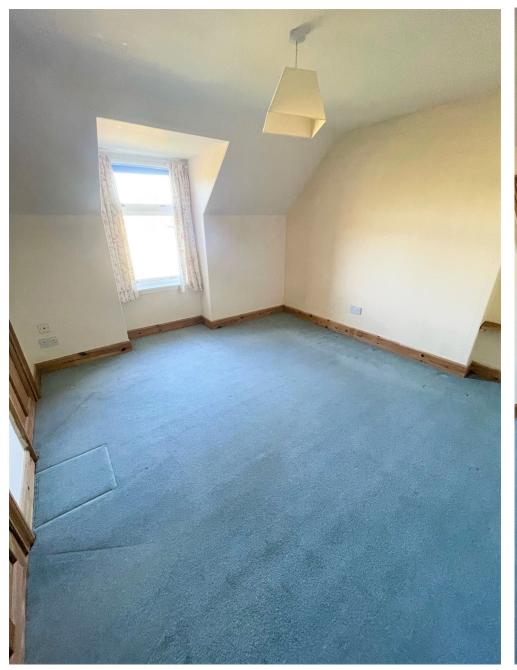

## BEDROOM ONE $4.20 \times 3.54 \text{m}$

Good sized room. Bright and spacious. Window to the front providing for lovely open views of the country. Built in cupboards allowing for extra storage space. Fitted Carpet.

#### **BEDROOM TWO**

4.23 x 3.94m

Good sized room. Bright and spacious. Window to the front providing for lovely open views of the country. Built in cupboards allowing for extra storage space. Fitted Carpet.