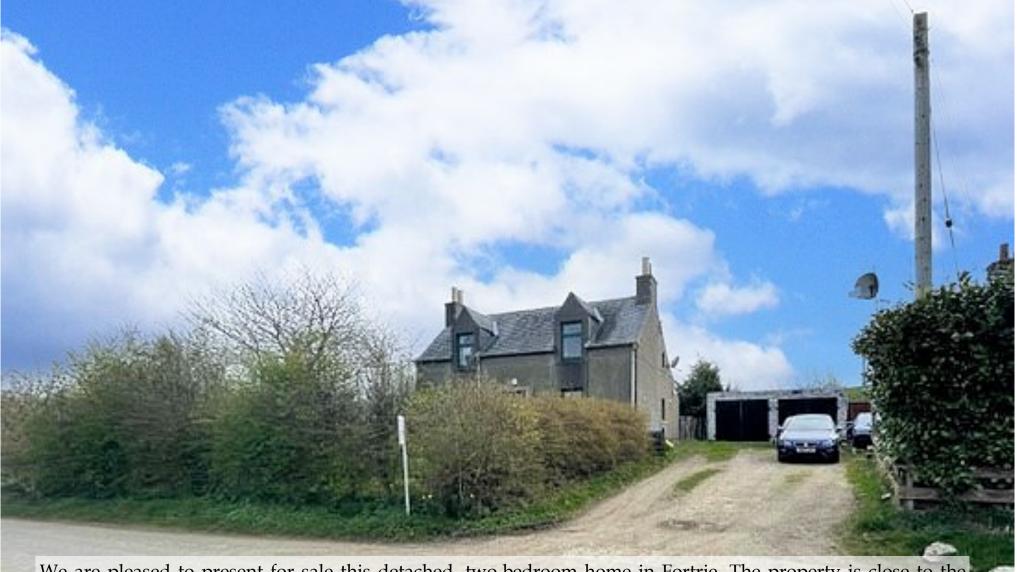

Offers around

£120,000

We are pleased to present for sale this detached, two-bedroom home in Fortrie. The property is close to the town of Turriff, which has local amenities and schools, and is situated in a quiet rural area about 12 miles from Huntly. Aberdeen is approximately a 45-minute drive from the property. The property benefits of uPVC double-glazing and has ample storage space throughout.

#### **OUTSIDE**

Outside there is a particularly large garden, a shared driveway to the side of the property suitable for multiple vehicles. There is also a good sized garage and a range of garden sheds. The garden is mainly laid to lawn with a mature thick hedge border around the property to allow for extra privacy. The rear garden area is fully enclosed with fencing.