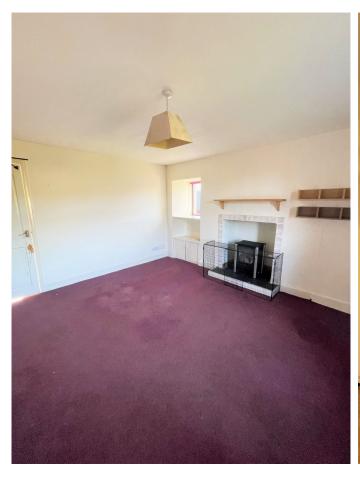

# LOUNGE 4.26 x 3.82m

Spacious room which benefits from a feature fireplace with a slate hearth and an electric fire. Window overlooking the front garden. Fitted Carpet. Access to Dining Room.