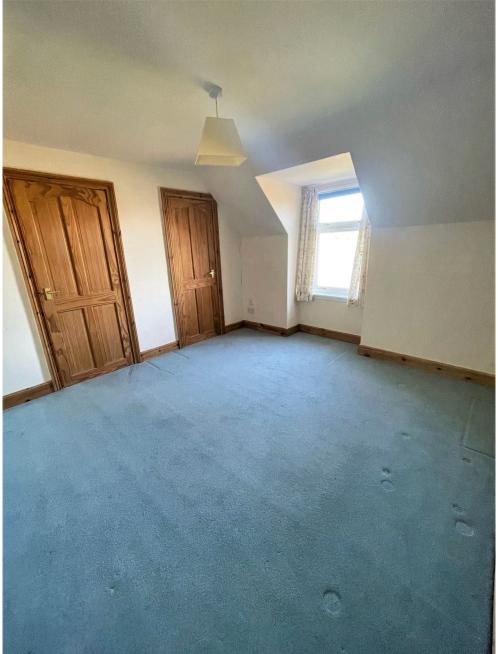

## BEDROOM ONE $4.20 \times 3.54 \text{m}$

Good sized room. Bright and spacious. Window to the front providing for lovely open views of the country. Built in cupboards allowing for extra storage space. Fitted Carpet.

#### **BEDROOM TWO**

4.23 x 3.94m

Good sized room. Bright and spacious. Window to the front providing for lovely open views of the country. Built in cupboards allowing for extra storage space. Fitted Carpet.