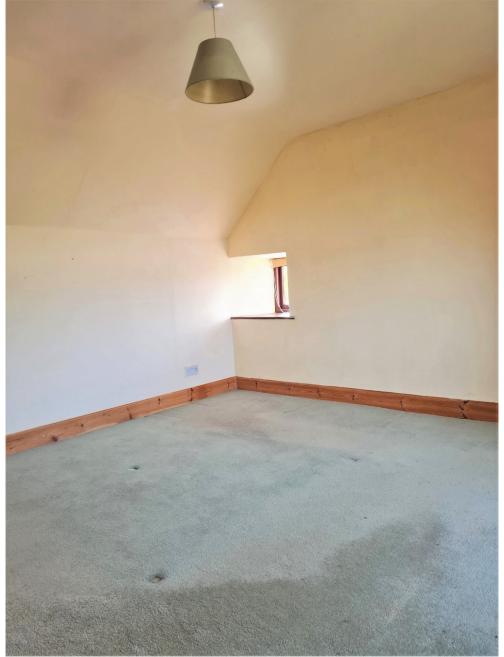

## BEDROOM ONE $4.20 \times 3.54 \text{m}$

Good sized room. Bright and spacious. Window to the front providing for lovely open views of the country. Built in cupboards allowing for extra storage space. Fitted Carpet.

#### **BEDROOM TWO**

4.23 x 3.94m

Good sized room. Bright and spacious. Window to the front providing for lovely open views of the country. Built in cupboards allowing for extra storage space. Fitted Carpet.