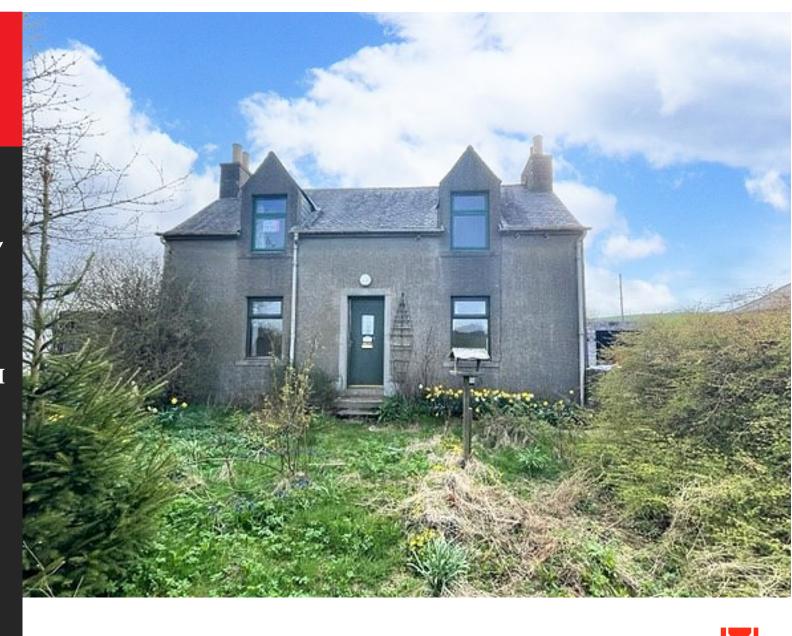

# 1 AUCHININNA SOUTH COTTAGES, FORTIE AB53 4JA

DETACHED TWO BEDROOM PROPERTY IN RURAL AREA

LOUNGE
KITCHEN
DINING ROOM
BATHROOM
TWO BEDROOMS

Council Tax Band Currently: B EPC Band: F

Viewing: By contacting our Turriff office on 01888 562 245

Offers around

£120,000

We are pleased to present for sale this detached, two-bedroom home in Fortrie. The property is close to the town of Turriff, which has local amenities and schools, and is situated in a quiet rural area about 12 miles from Huntly. Aberdeen is approximately a 45-minute drive from the property. The property benefits of uPVC double-glazing and has ample storage space throughout.

The property is in need of modernising, and would allow for the potential purchaser to put their own stamp onto the property. Viewing is essential in order to fully appreciate all this home has to offer inside and out.