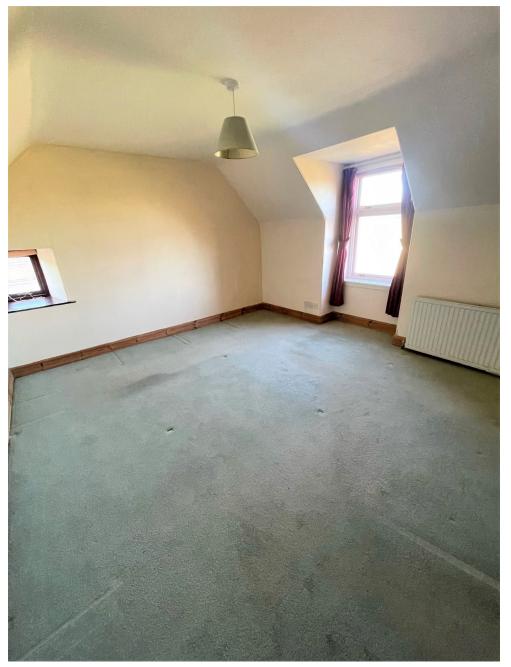

## BEDROOM ONE $4.20 \times 3.54 \text{m}$

Good sized room. Bright and spacious. Window to the front providing for lovely open views of the country. Built in cupboards allowing for extra storage space. Fitted Carpet.