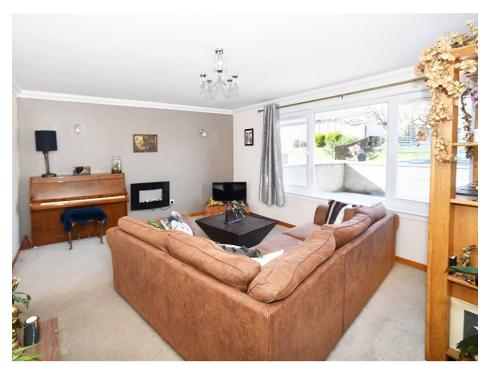

#### **LOUNGE**

Access to the living room from the hall. Good-sized room with a large front facing window, providing plenty of natural light. Electric wall fire. Fitted carpet. French doors leading to the dining kitchen.

The property comprises; vestibule leading to the hall, spacious lounge, open planned kitchen, utility room, two bedrooms with fitted wardrobes, master bedroom with ensuite and fitted wardrobe, bathroom and balcony. There is a driveway as well as double garage at rear of this property. The property also benefits from double glazing and gas central heating.