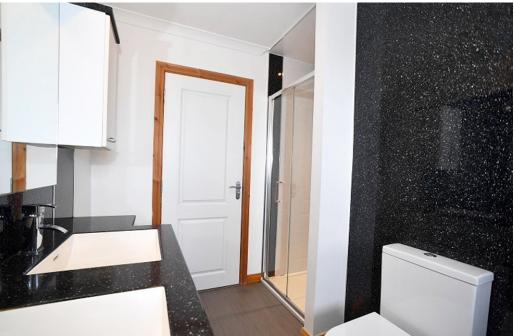

#### **BATHROOM**

Bathroom suite comprises of W.C., bathtub with mixer taps and shower head, cubical shower with electric shower, double sink vanity unit with twin mirrors above. Frosted window overlooking the rear of the property. Aqua panelling. Extractor fan. Laminated flooring.