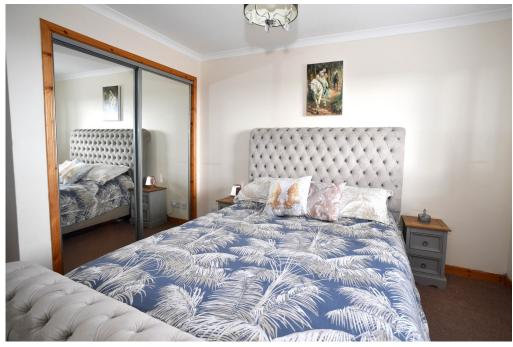

## **MASTER BEDROOM & ENSUITE**

Good-sized room with rear facing window. Built-in wardrobe with sliding mirror doors providing storage. Fitted carpet.

The ensuite consist of W.C and wash hand basin. Heated towel rail. Aqua panelling.

## **BEDROOM ONE**

Window overlooking the front of the property. Built-in wardrobe with sliding mirror doors providing storage. Fitted carpet.

## **BEDROOM TWO**

Window overlooking the front of the property. Two built-in wardrobes with sliding mirrored doors providing ample storage. Fitted carpet.