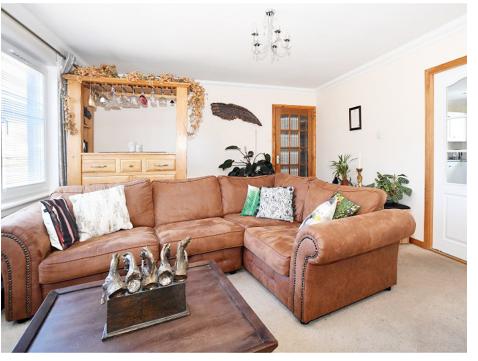

#### **LOUNGE**

Access to the living room from the hall. Good-sized room with a large front facing window, providing plenty of natural light. Electric wall fire. Fitted carpet. French doors leading to the dining kitchen.

The property comprises; vestibule leading to the hall, spacious lounge, open planned kitchen, utility room, two bedrooms with fitted wardrobes, master bedroom with ensuite and fitted wardrobe, bathroom and balcony. There is a driveway as well as double garage at rear of this property. The property also benefits from double glazing and gas central heating.