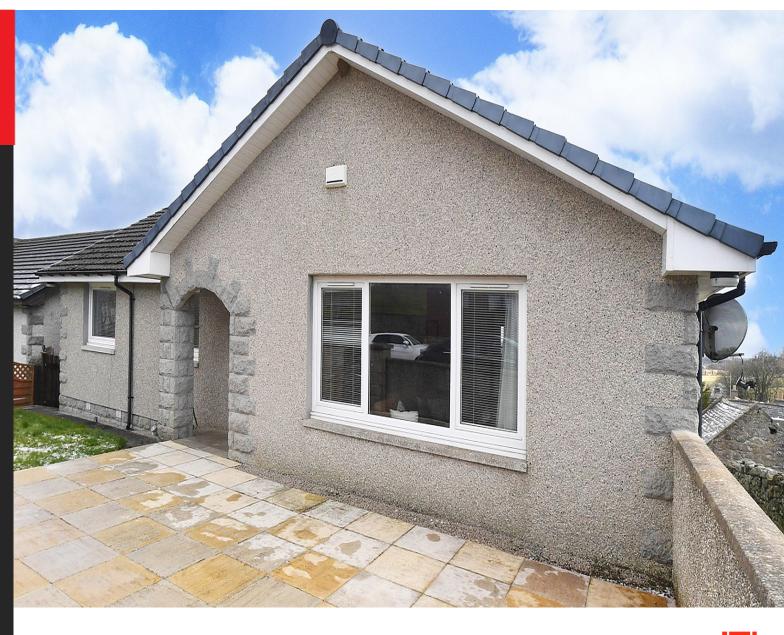

# MORMOND VIEW CLINTON CRESCENT NEW PITSLIGO AB43 6AG

DETACHED THREE BEDROOM
BUNGALOW WITH FRONT & REAR
GARDENS

ENTRANCE VESTIBULE
LOUNGE
DINING KITCHEN
BATHROOM
THREE BEDROOMS (ONE WITH
ENSUITE)
UTILITY ROOM, BALCONY
DOUBLE GARAGE & DRIVEWAY
GAS CENTRAL HEATING
DOUBLE-GLAZING
Council Tax Band Currently: D
EPC Band: E

# **MORMOND VIEW, CLINTON CRESCENT**

We are delighted to offer this well-presented property in the village of New Pitsligo—close to all local amenities, hotel, café, church, school. This conveniently located bungalow will suit the young family or the retired couple. Early viewing is highly recommended to fully appreciate the standard of accommodation on offer.

The property comprises; vestibule leading to the hall, spacious lounge, open planned kitchen, utility room, two bedrooms with fitted wardrobes, master bedroom with ensuite and fitted wardrobe, bathroom and balcony. There is a driveway as well as double garage at rear of this property. The property also benefits from double glazing and gas central heating.