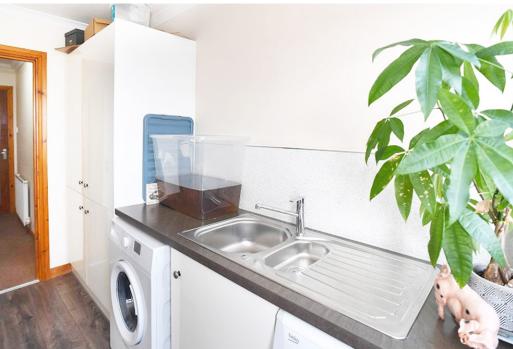

#### **UTILITY ROOM**

Fitted with base mounted gloss units with contrasting worktop and splashback. Stainless steel sink with mixer tap. Wood-effect laminated flooring. uPVC exterior door provides access to the back garden and double garage.