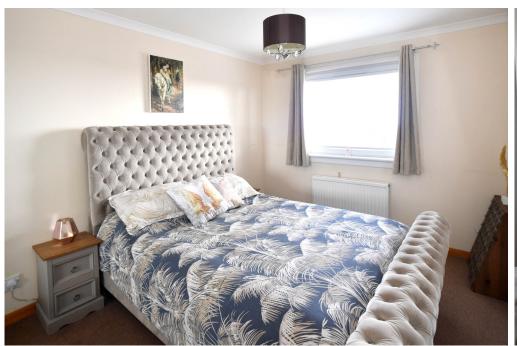

## **MASTER BEDROOM & ENSUITE**

Good-sized room with rear facing window. Built-in wardrobe with sliding mirror doors providing storage. Fitted carpet.

The ensuite consist of W.C and wash hand basin. Heated towel rail. Aqua panelling.

## **BEDROOM ONE**

Window overlooking the front of the property. Built-in wardrobe with sliding mirror doors providing storage. Fitted carpet.

## **BEDROOM TWO**

Window overlooking the front of the property. Two built-in wardrobes with sliding mirrored doors providing ample storage. Fitted carpet.