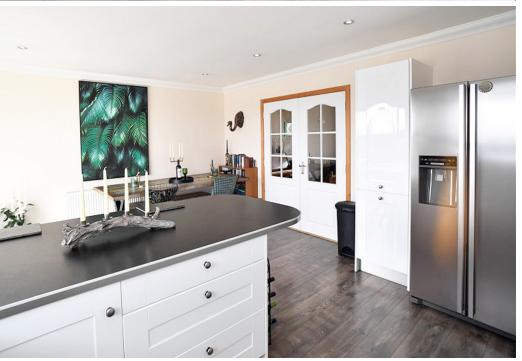

## **DINING KITCHEN**

Fitted with floor and wall mounted gloss units, with contrasting worktops. Built-in breakfast bar table, integral double oven with grill, integral cooker hob with extractor fan above. Wood-effect laminated flooring. Window overlooking the balcony area. Patio doors provide additional natural light and access to the balcony area.

#### **UTILITY ROOM**

Fitted with base mounted gloss units with contrasting worktop and splashback. Stainless steel sink with mixer tap. Wood-effect laminated flooring. uPVC exterior door provides access to the back garden and double garage.