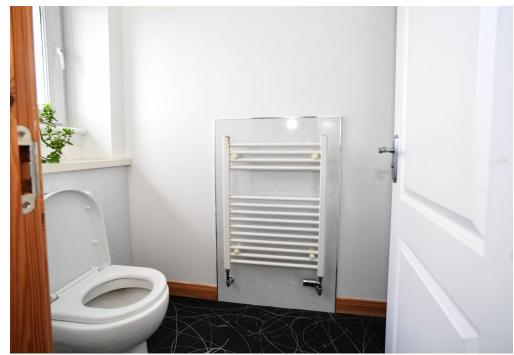

#### **BATHROOM**

Bathroom suite comprises of W.C., bathtub with mixer taps and shower head, cubical shower with electric shower, double sink vanity unit with twin mirrors above. Frosted window overlooking the rear of the property. Aqua panelling. Extractor fan. Laminated flooring.