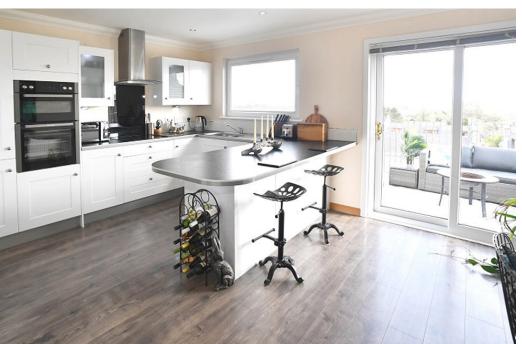

## **DINING KITCHEN**

Fitted with floor and wall mounted gloss units, with contrasting worktops. Built-in breakfast bar table, integral double oven with grill, integral cooker hob with extractor fan above. Wood-effect laminated flooring. Window overlooking the balcony area. Patio doors provide additional natural light and access to the balcony area.

### **BALCONY**

Located at the rear of the property, providing great views of the village. Accessed either from the kitchen patio doors, or the rear exterior door. Under the balcony are the double garage and garden.