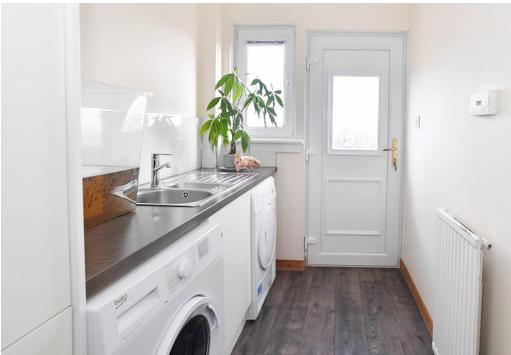

## **DINING KITCHEN**

Fitted with floor and wall mounted gloss units, with contrasting worktops. Built-in breakfast bar table, integral double oven with grill, integral cooker hob with extractor fan above. Wood-effect laminated flooring. Window overlooking the balcony area. Patio doors provide additional natural light and access to the balcony area.

#### **UTILITY ROOM**

Fitted with base mounted gloss units with contrasting worktop and splashback. Stainless steel sink with mixer tap. Wood-effect laminated flooring. uPVC exterior door provides access to the back garden and double garage.