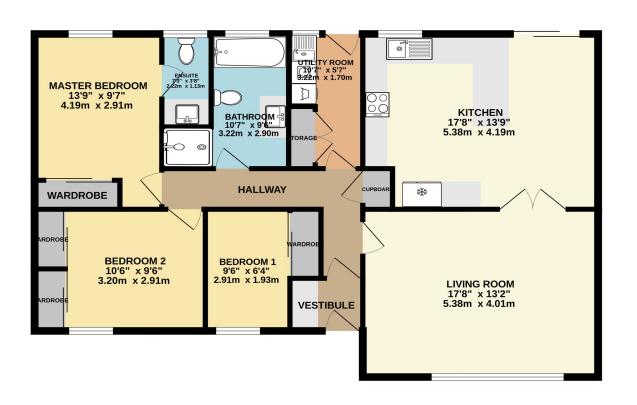

The property comprises; vestibule leading to the hall, spacious lounge, open planned kitchen, utility room, two bedrooms with fitted wardrobes, master bedroom with ensuite and fitted wardrobe, bathroom and balcony. There is a driveway as well as double garage at rear of this property. The property also benefits from double glazing and gas central heating.

## **MASTER BEDROOM & ENSUITE**

Good-sized room with rear facing window. Built-in wardrobe with sliding mirror doors providing storage. Fitted carpet.

The ensuite consist of W.C and wash hand basin. Heated towel rail. Aqua panelling.

## **BEDROOM ONE**

Window overlooking the front of the property. Built-in wardrobe with sliding mirror doors providing storage. Fitted carpet.

## **BEDROOM TWO**

Window overlooking the front of the property. Two built-in wardrobes with sliding mirrored doors providing ample storage. Fitted carpet.

#### **BATHROOM**

Bathroom suite comprises of W.C., bathtub with mixer taps and shower head, cubical shower with electric shower, double sink vanity unit with twin mirrors above. Frosted window overlooking the rear of the property. Aqua panelling. Extractor fan. Laminated flooring.

#### **UTILITY ROOM**

Fitted with base mounted gloss units with contrasting worktop and splashback. Stainless steel sink with mixer tap. Wood-effect laminated flooring. uPVC exterior door provides access to the back garden and double garage.

GROUND FLOOR BASEMENT

Whilst every attempt has been made to ensure the accuracy of the floorplan contained here, measurements of doors, windows, rooms and any other items are approximate and no responsibility is taken for any error, omission or mis-statement. This plan is for illustrative purposes only and should be used as such by any prospective purchaser. The services, systems and appliances shown have not been tested and no guarantee as to their operability or efficiency can be given.