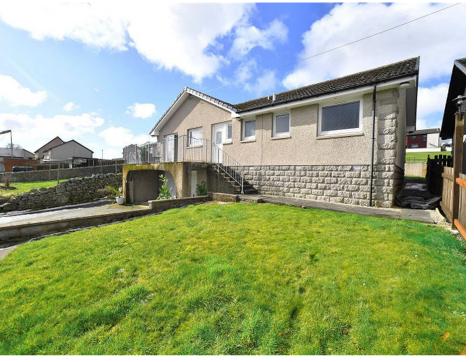

## **DOUBLE GARAGE & GARDEN**

Spacious garage has some built-in units providing storage space. Metal up and over door. Power and light. Accessed at the rear of the property with private driveway and entrance, providing parking for multiple vehicles.

Garden grounds to front and rear mainly laid to lawn. Concrete slab patio area to the front. Paths are formed in concrete slabs.