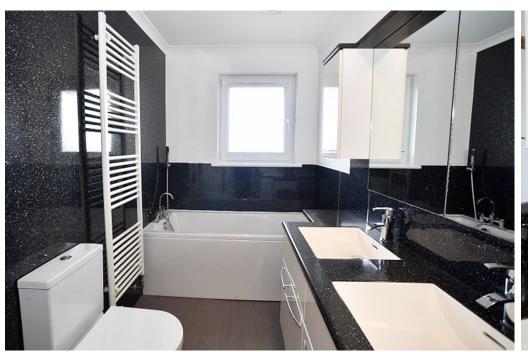

#### **BATHROOM**

Bathroom suite comprises of W.C., bathtub with mixer taps and shower head, cubical shower with electric shower, double sink vanity unit with twin mirrors above. Frosted window overlooking the rear of the property. Aqua panelling. Extractor fan. Laminated flooring.