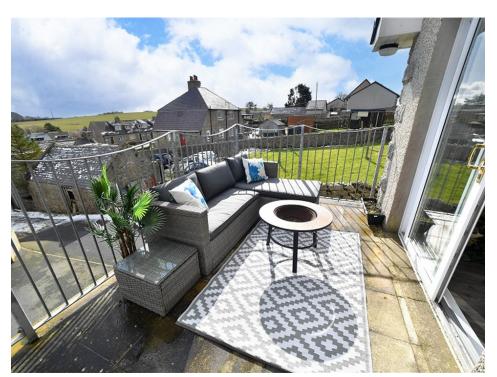

### **BALCONY**

Located at the rear of the property, providing great views of the village. Accessed either from the kitchen patio doors, or the rear exterior door. Under the balcony are the double garage and garden.