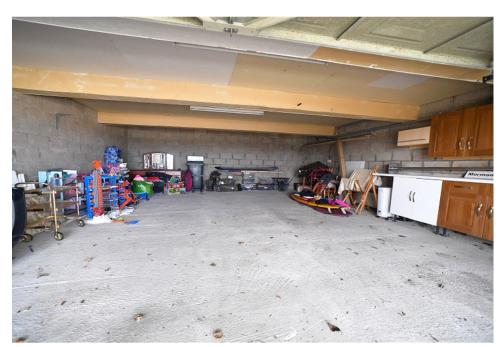

## **DOUBLE GARAGE & GARDEN**

Spacious garage has some built-in units providing storage space. Metal up and over door. Power and light. Accessed at the rear of the property with private driveway and entrance, providing parking for multiple vehicles.

Included in the sale from the garage: garden furniture, lawn mower, units, single bed frame and hot tub.