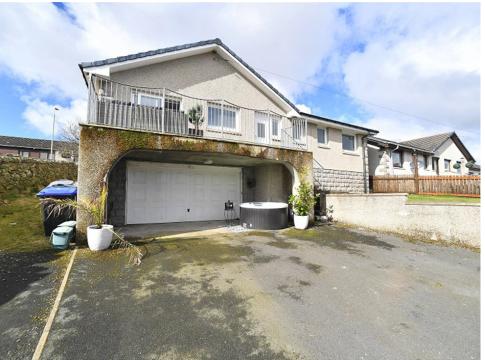

# MORMOND VIEW CLINTON CRESCENT NEW PITSLIGO AB43 6AG

DETACHED THREE BEDROOM
BUNGALOW WITH FRONT & REAR
GARDENS

ENTRANCE VESTIBULE
LOUNGE
DINING KITCHEN
BATHROOM
THREE BEDROOMS (ONE WITH
ENSUITE)
UTILITY ROOM, BALCONY
DOUBLE GARAGE & DRIVEWAY
GAS CENTRAL HEATING
DOUBLE-GLAZING
Council Tax Band Currently: D
EPC Band: E

# **MORMOND VIEW, CLINTON CRESCENT**

We are delighted to offer this well-presented property in the village of New Pitsligo—close to all local amenities, hotel, café, church, school. This conveniently located bungalow will suit the young family or the retired couple. Early viewing is highly recommended to fully appreciate the standard of accommodation on offer.

### **BALCONY**

Located at the rear of the property, providing great views of the village. Accessed either from the kitchen patio doors, or the rear exterior door. Under the balcony are the double garage and garden.

## **DOUBLE GARAGE & GARDEN**

Spacious garage has some built-in units providing storage space. Metal up and over door. Power and light. Accessed at the rear of the property with private driveway and entrance, providing parking for multiple vehicles.