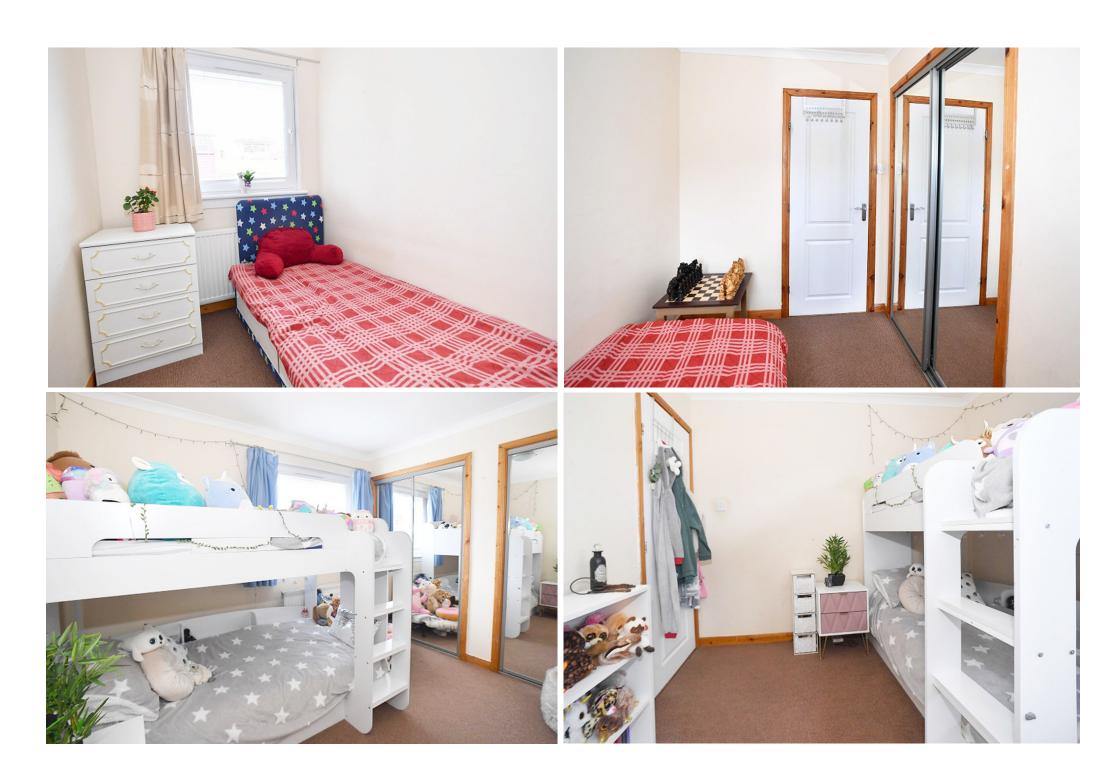

## **MASTER BEDROOM & ENSUITE**

Good-sized room with rear facing window. Built-in wardrobe with sliding mirror doors providing storage. Fitted carpet.

The ensuite consist of W.C and wash hand basin. Heated towel rail. Aqua panelling.

## **BEDROOM ONE**

Window overlooking the front of the property. Built-in wardrobe with sliding mirror doors providing storage. Fitted carpet.

## **BEDROOM TWO**

Window overlooking the front of the property. Two built-in wardrobes with sliding mirrored doors providing ample storage. Fitted carpet.

#### **ADDITIONAL INFORMATION**

All flooring, blinds, curtain rails, Built-in appliances, washing machine, fridge, tumbler dryer, garden furniture, kids bunk bed, single bed, TV in master bedroom are all included in the sale.