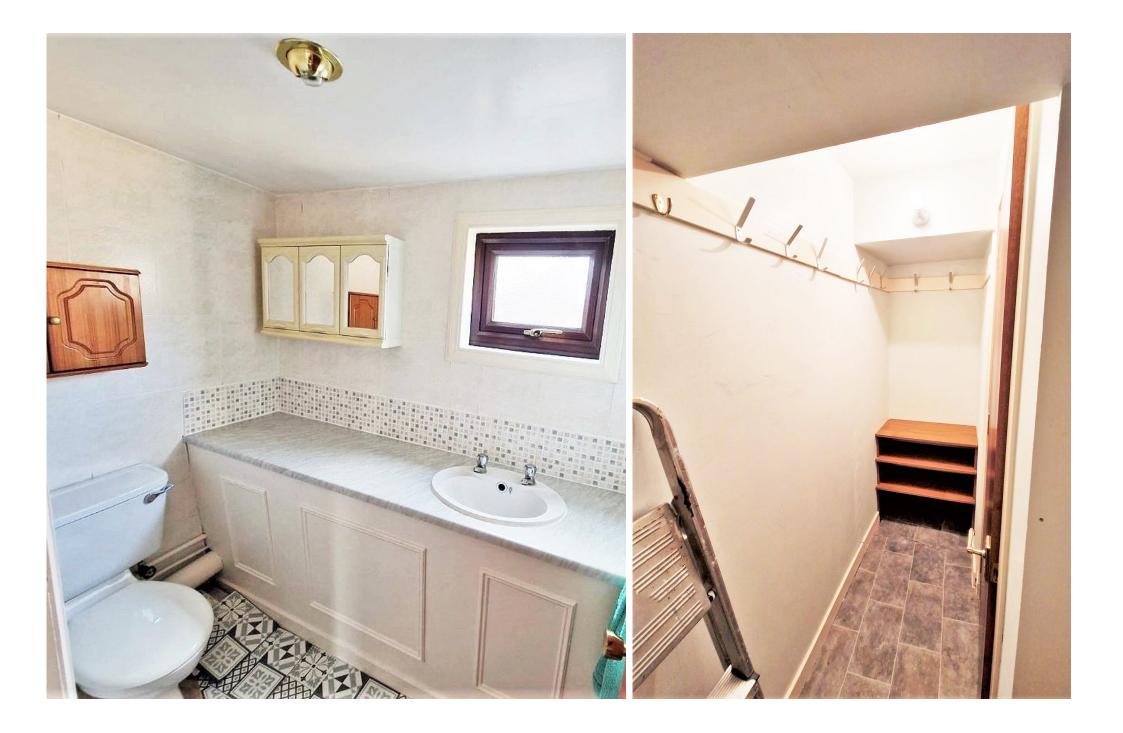

#### **SHOWER ROOM**

#### 3.07 x 1.84m

Fitted with a shower, wash hand basin and W.C. Aqua panelling around shower area. Window with frosted glass overlooks the rear of the property. Vinyl flooring.

#### 2.01 x 1.40m

Wash hand basin and W.C.