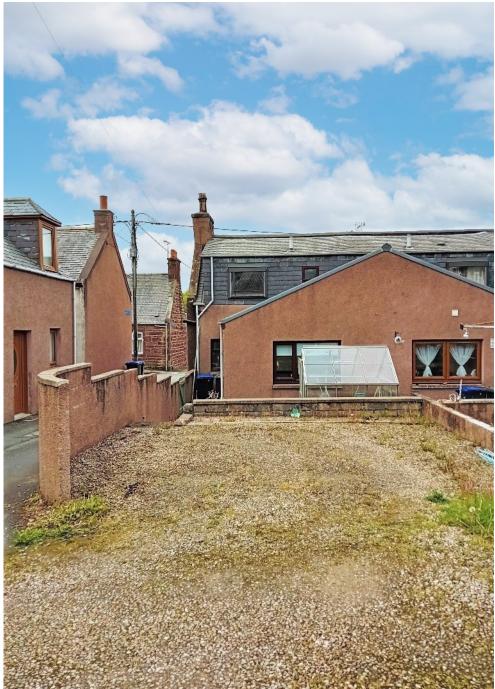

#### OUTSIDE

W.C.

The garden area is mainly surfaced with stone chips and bounded by rendered blockwork walls. Off-street parking to the rear, laid to stone chips.