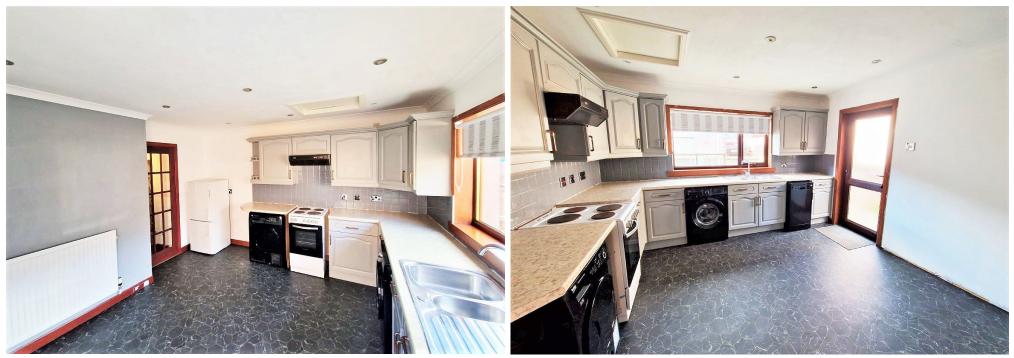

#### **DINING KITCHEN**

#### 3.74 x 3.49m

Fitted with a selection of base and wall mounted units with contrasting worktops and tiled splash back, providing plenty storage and workspace. Window overlooking the rear garden area. Sink with mixer tap. Laminate flooring. uPVC door with glazed panes gives access to the rear garden area.