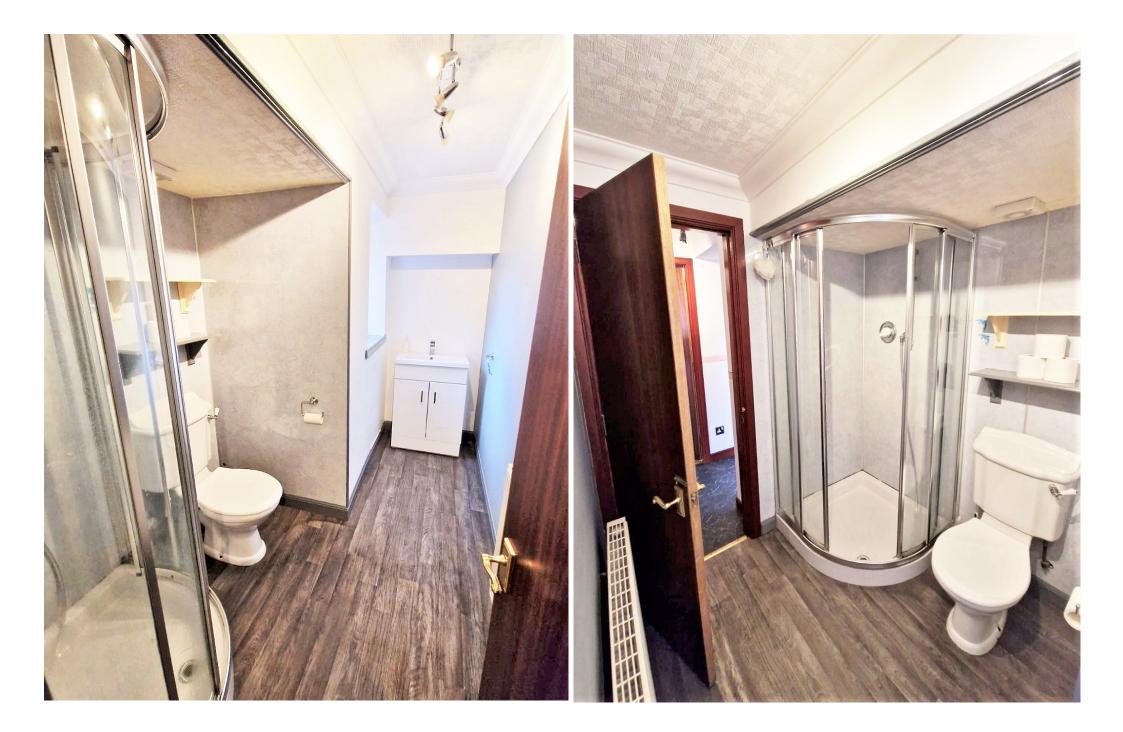

#### **SHOWER ROOM**

#### 3.07 x 1.84m

Fitted with a shower, wash hand basin and W.C. Aqua panelling around shower area. Window with frosted glass overlooks the rear of the property. Vinyl flooring.