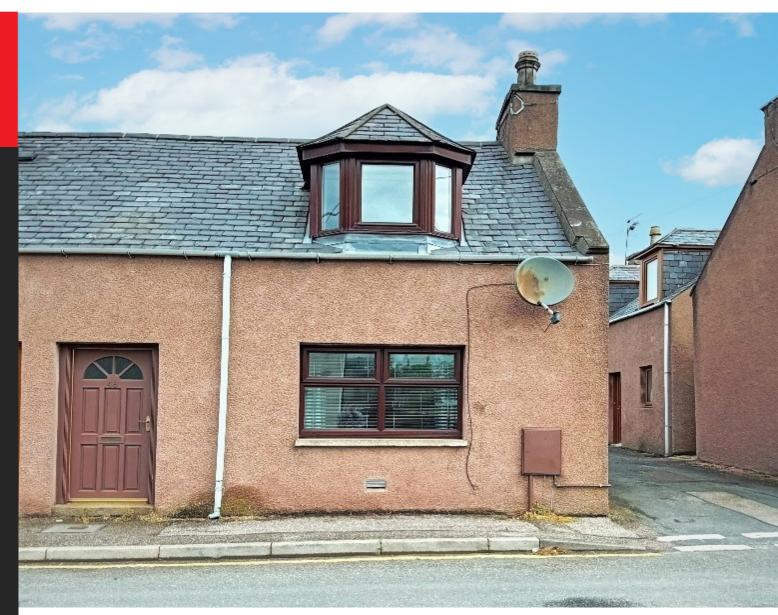

## 48 CHAPEL STREET TURRIFF AB53 4DL

END-TERRACE TWO BEDROOM PROPERTY WITH OFF-STREET PARKING

ENTRANCE VESTIBULE LOUNGE KITCHEN SHOWER ROOM TWO BEDROOMS CLOAKROOM WITH W.C. DOUBLE-GLAZING GAS CENTRAL HEATING

### **48 CHAPEL STREET, TURRIFF**

We are delighted to offer for sale this two bedroom end-terrace home. Situated in the lively and welcoming town of Turriff, the property is within walking distance to the town centre, local shops and other amenities. The property has been decorated with neutral colours throughout allowing for someone to add their own stamp to it. The property benefits from gas central heating, double glazing, and off-street parking to the rear.