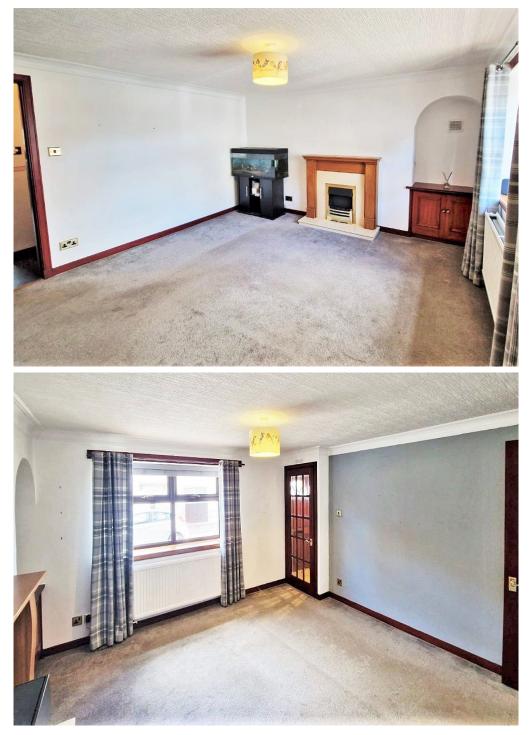

#### LOUNGE

#### 3.91 x 3.90m

Window overlooking the front of the property. Alcove with cupboard housing the fuse box. Fitted carpet.