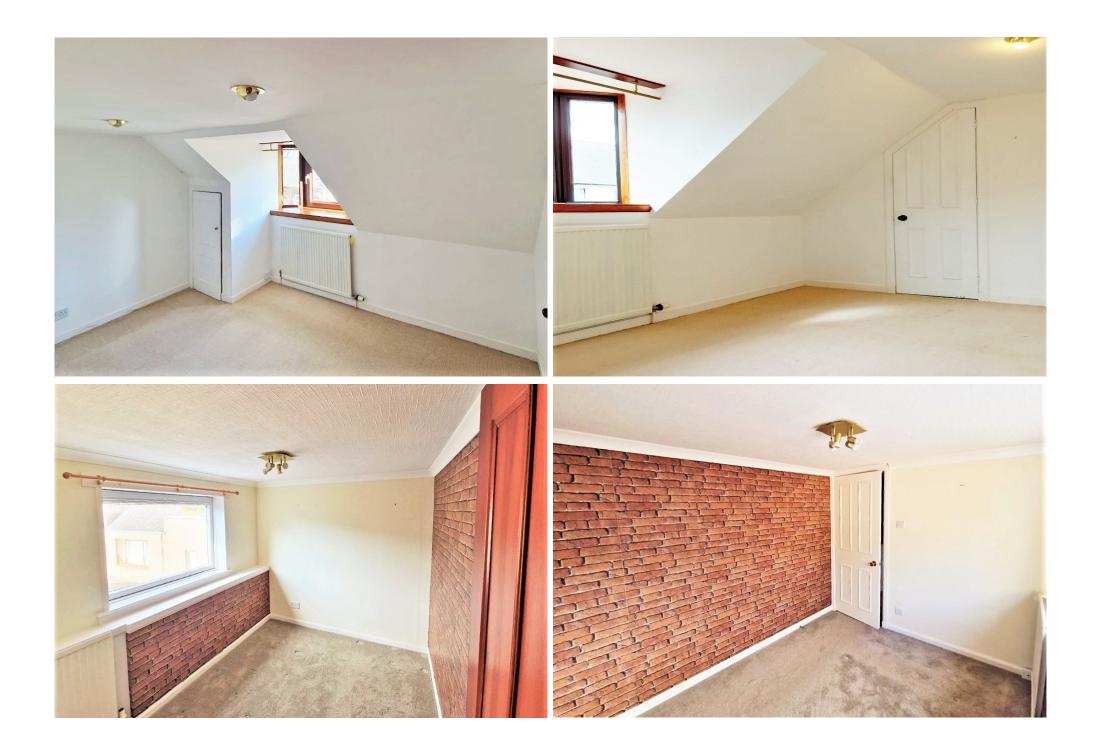

#### **BEDROOM ONE**

#### 3.98 x 2.72m

Bay window overlooking the front of the property. Built in cupboard providing storage. Cupboard housing the boiler. Fitted Carpet

#### BEDROOM TWO

#### 2.90 x 2.54m

Window overlooking the rear of the property. Fitted carpet.