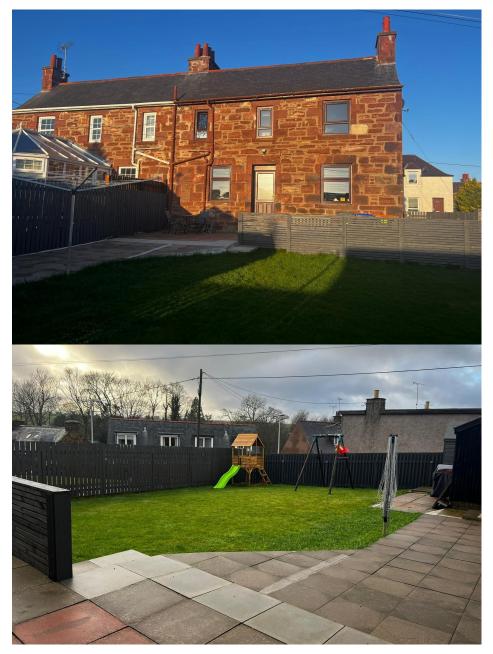

#### OUTSIDE

The garden area is mainly laid with grass with large slabbed area, shed. Off-street parking to the front.