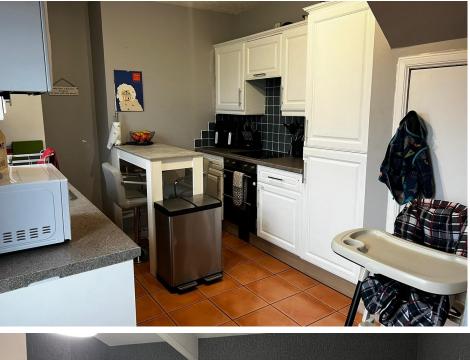

#### **KITCHEN**

# 4.071 x 2.210 m

Fitted with a selection of base and wall mounted units with contrasting worktops and tiled splash back, providing plenty storage and workspace. Breakfast Bar. Window overlooking the rear garden area. Sink with mixer tap. uPVC door with glazed panes gives access to the rear garden area.