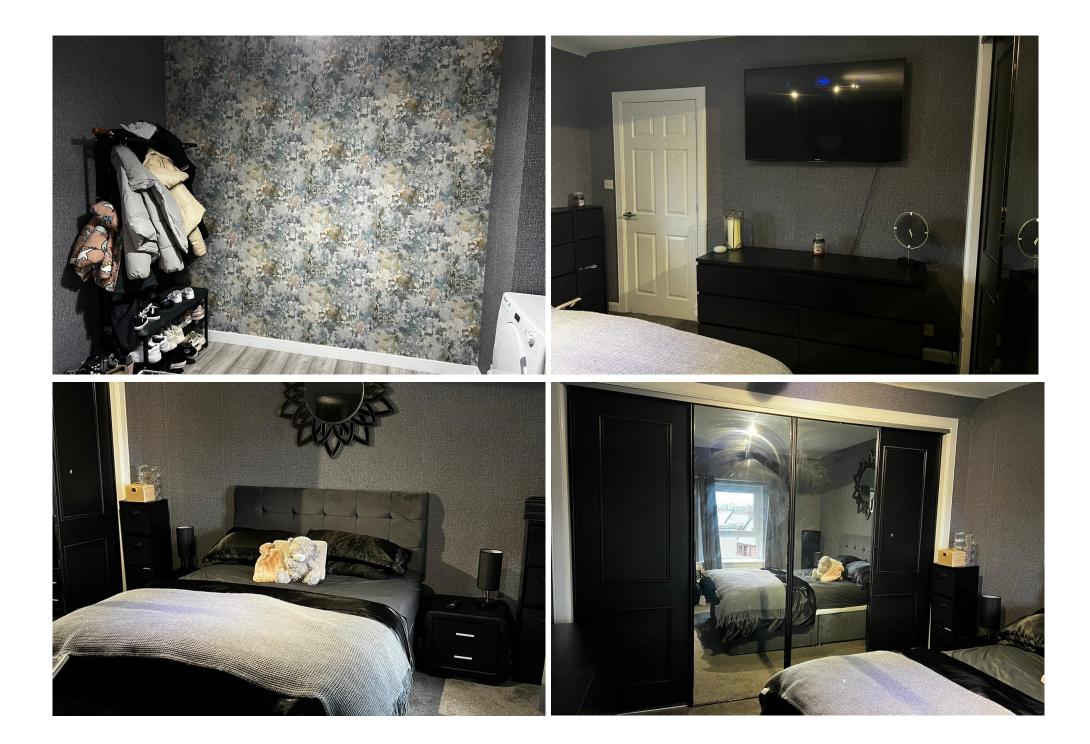

#### **BEDROOM 2**

Window overlooking the rear of the property. Fitted mirrored wardrobes.

#### **BEDROOM 3**

Window to front. Two built in wardrobes.