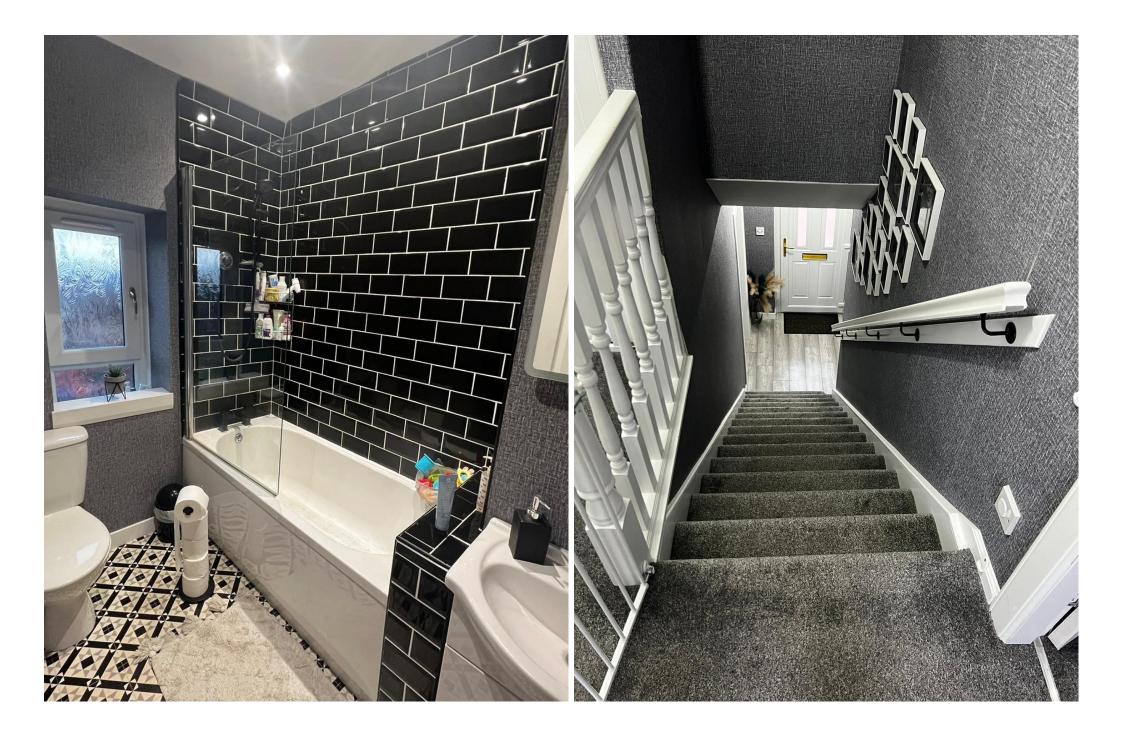

#### BATHROOM

1.814 x 2.251 m

3.725 X 3.088 m

Bath with shower and shower screen, wash hand basin, W.C. and towel rail.