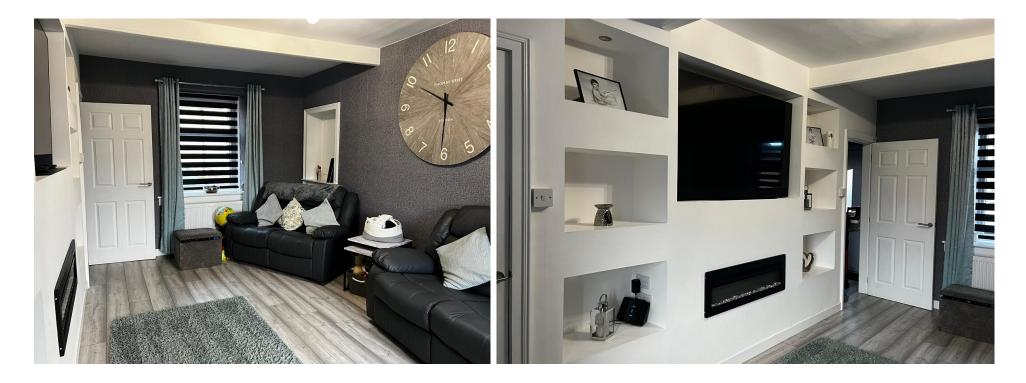

#### LOUNGE

## 3.088 x 5.136 m

Window overlooking the front of the property. Media Wall with Electric Fire.