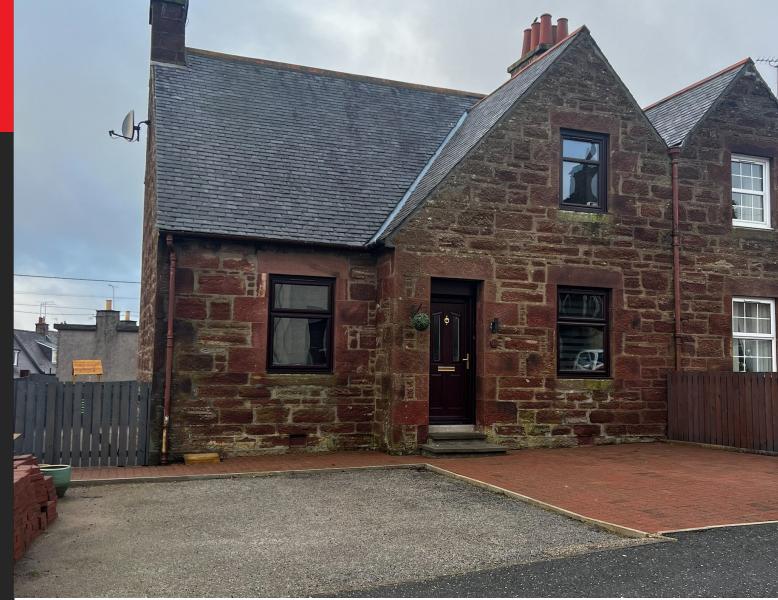

# 10 Wallace Crescent, Turriff, AB53 4BE

Semi-Detached 3 Bedroomed dwellinghouse with offstreet parking and large enclosed garden

Lounge Kitchen 2 Bedrooms Bathroom Dining Room/Bedroom Double Glazing Gas Central Heating

#### **DESCRIPTION**

We are delighted to offer for sale this three bedroomed semi-detached dwellinghouse which has been renovated to have high standard by the current owners. Situated in the lively and welcoming town of Turriff, the property is within walking distance to the town centre, local shops and other amenities. The property benefits from gas central heating, double glazing, off-street parking to the front and a large enclosed garden which also been renovated by the current owners.

#### OUTSIDE

The garden area is mainly laid with grass with large slabbed area, shed. Off-street parking to the front.