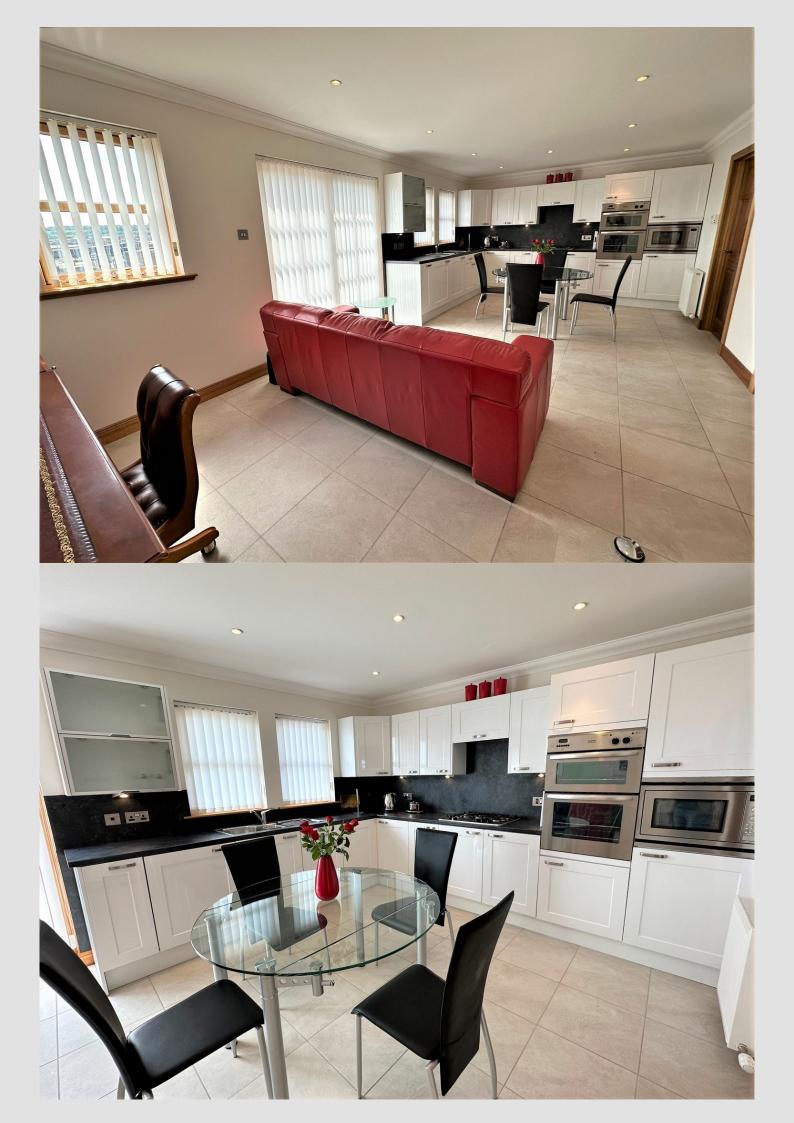

## **OPEN PLAN LOUNGE/KITCHEN**

#### 23.43ft x 12.14ft (widest) (7.14m x 3.70m) approx.

3 windows to rear providing sea views and views over the marina and patio doors leading to outdoor terrace. Door to Utility room. Kitchen area has ample base and wall units, sink and ½ with drainer, integrated gas hob with overheard extractor fan, oven, grill, microwave and small fridge. Space for dining table. Ample sitting area in the Lounge.