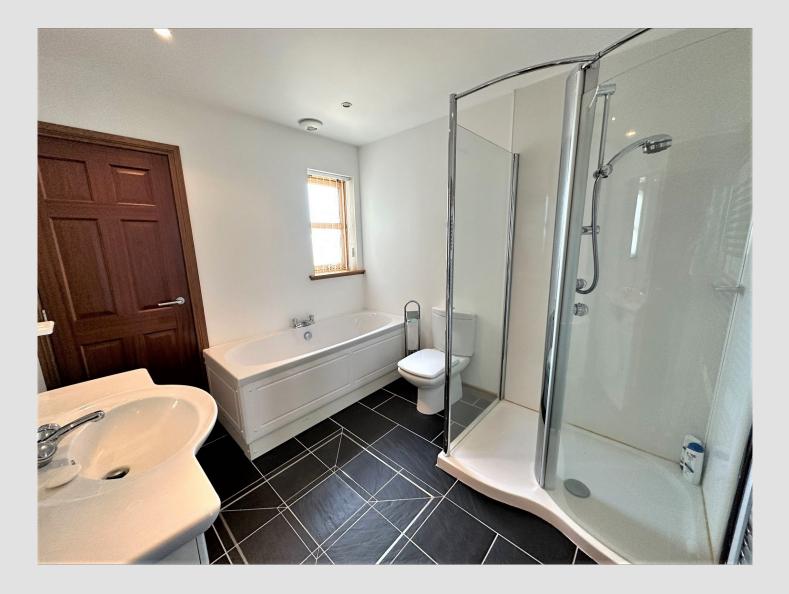

### BATHROOM

9.42ft x 8.10ft (2.87m x 2.47m) approx.

Frosted window to side, 4 piece suite comprising W.C., wash-hand basin built into unit with mirror and storage cupboards, bath and shower. Cupboard housing water tank and other controls. Towel rail radiator.