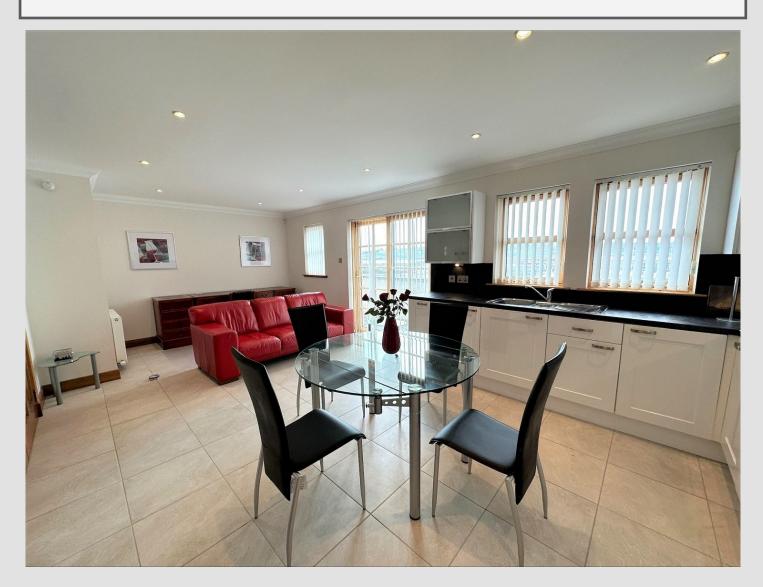

## **OPEN PLAN LOUNGE/KITCHEN**

#### 23.43ft x 12.14ft (widest) (7.14m x 3.70m) approx.

3 windows to rear providing sea views and views over the marina and patio doors leading to outdoor terrace. Door to Utility room. Kitchen area has ample base and wall units, sink and ½ with drainer, integrated gas hob with overheard extractor fan, oven, grill, microwave and small fridge. Space for dining table. Ample sitting area in the Lounge.