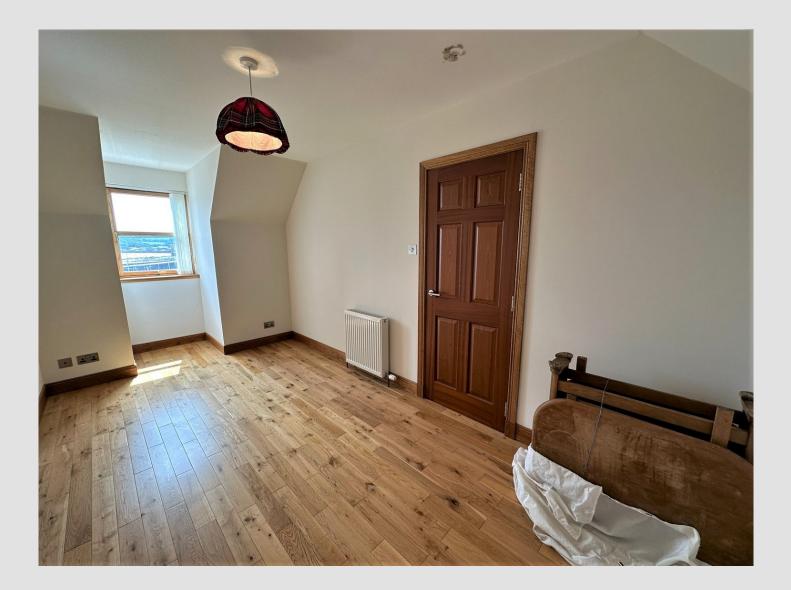

### **BEDROOM 3**

10.76ft (widest) x 15.12ft (widest) (3.28m x 4.61m) approx.
Window to rear built-in mirrored wardrobes with rail and shelf.
En-suite—7.28ft x 3.97ft (2.22m x 1.21m) Velux window, 3 piece suite comprising W.C., wash-hand basin and shower. Towel rail radiator.