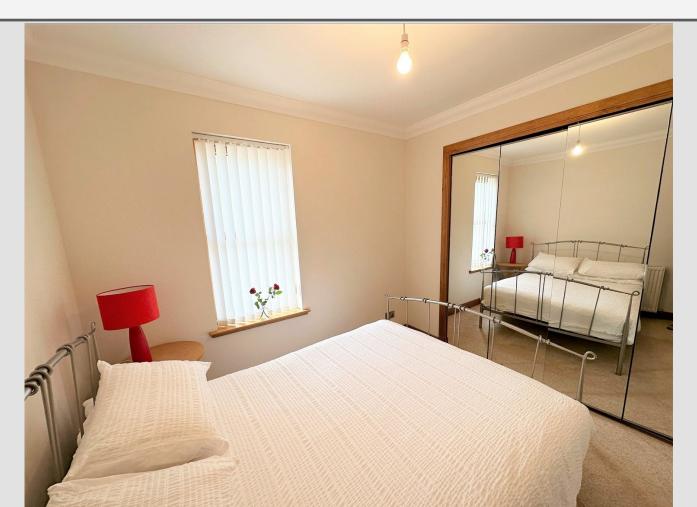

### **BEDROOM 1**

#### 8.53ft x 9.42ft (2.60m x 2.87m) approx.

### Window to side, built-in mirrored wardrobes with rail and shelf.