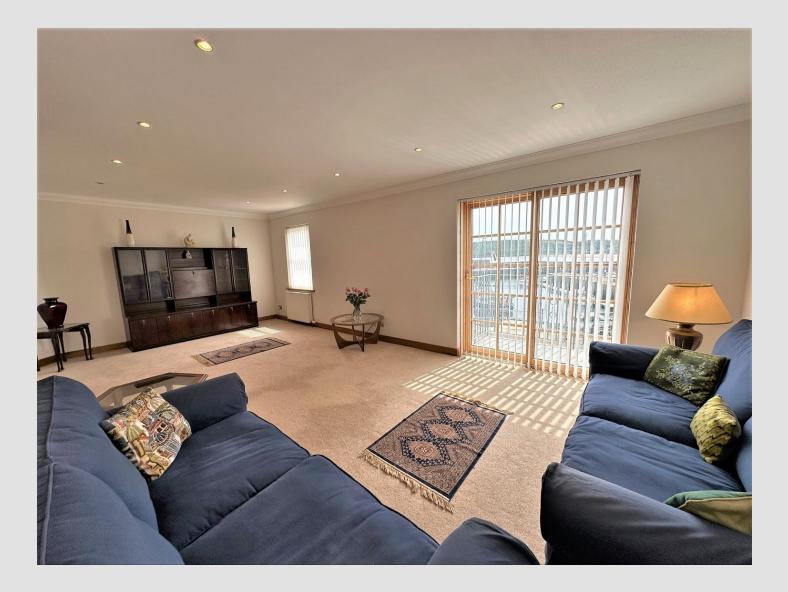

## LOUNGE

#### 23.43ft x 12.5ft (7.14m x 3.81m) approx.

Window and patio doors to front leading on to balcony providing sea views and views over the marina.