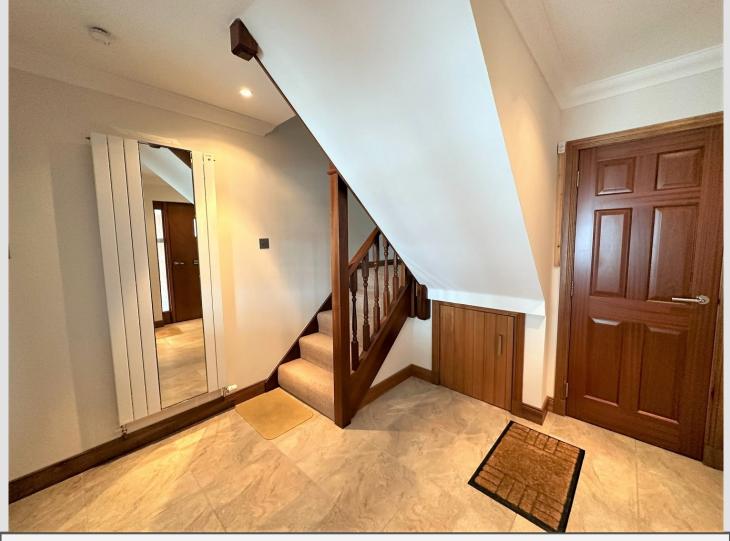

## ENTRY

Entry via exterior door into entrance hallway. Hallway has storage cupboard housing boiler, and small storage cupboard under the stairs. Doors leading to open plan Lounge/Kitchen and W.C., staircase to First Floor.