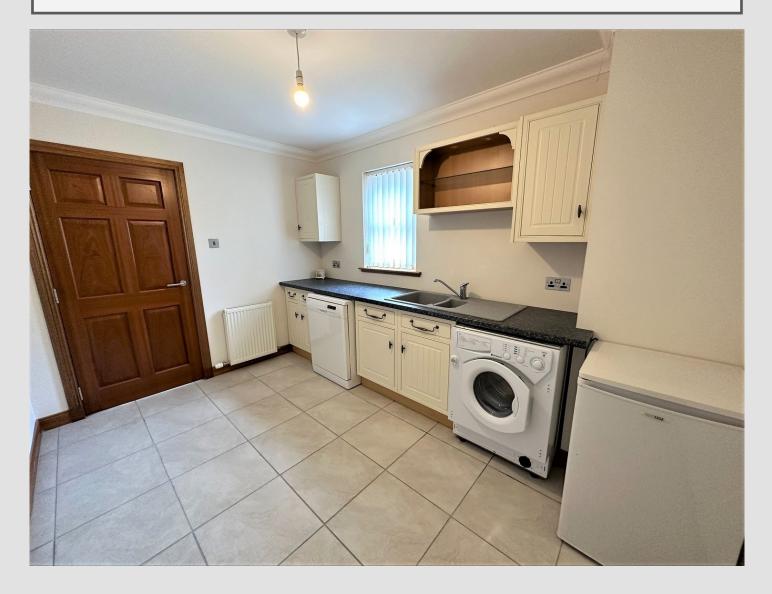

## UTILITY ROOM

8.50ft x 11.71ft (2.59m x 3.57m) approx.

Window to side, base and wall units, space for white goods. Some white goods may be available by separate negotiation.

## W.C.

4.72ft x 4.95ft (1.44m x 1.51m) approx.

Round frosted window to side, W.C. and wash-hand basin.