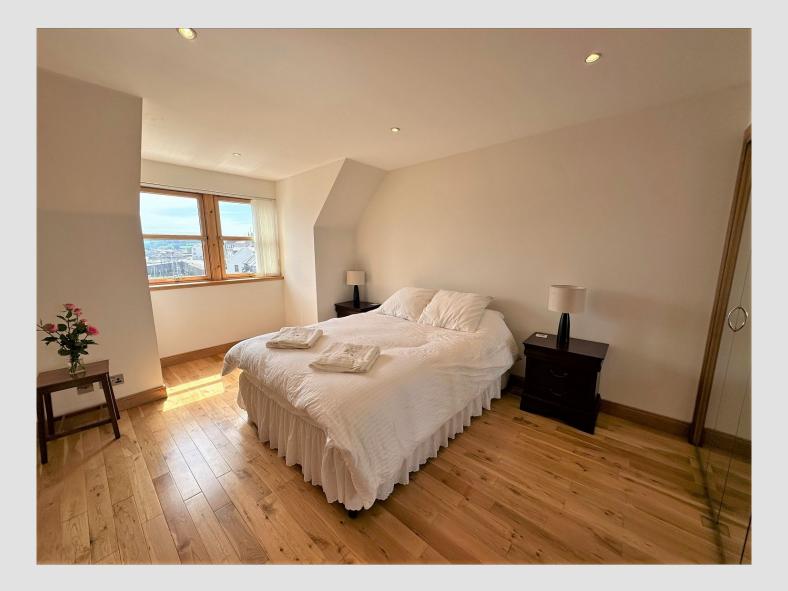

### **BEDROOM 2**

8.07ft (widest) x 17.85ft (widest) (2.46m x 5.44m) approx.

Window to rear.

### **BEDROOM 3**

10.76ft (widest) x 15.12ft (widest) (3.28m x 4.61m) approx.
Window to rear built-in mirrored wardrobes with rail and shelf.
En-suite—7.28ft x 3.97ft (2.22m x 1.21m) Velux window, 3 piece suite comprising W.C., wash-hand basin and shower. Towel rail radiator.