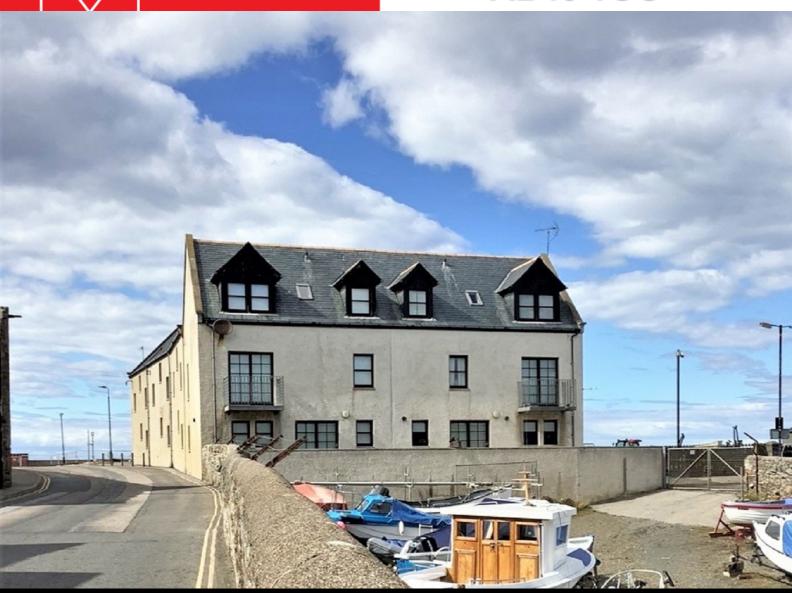

MODERN 3 BEDROOM MID-TERRACED DWELLING-HOUSE LOCATED ON BANFF MARINA

OFFERS OVER £240,000

We are delighted to offer for sale this modern 3 bedroom mid-terraced dwelling-house overlooking Banff marina. The property comprises an open plan Lounge and Kitchen area, Utility room and W.C. on ground floor, Lounge, Bedroom and Bathroom on first floor and 2 bedrooms (one with en-suite) on the second floor. The property benefits from a designated parking space to the side and a shared parking space to the front.

Some white goods may remain.

Banff is situated on the Moray Firth coast at the mouth of the River Deveron and is renowned for its historic and tourist interest. Lying approximately 46 miles from Aberdeen, Banff has a good range of shops and other local services. Recreational facilities such as golf, fishing, bowling, swimming, sailing and other water sports are all within easy reach.