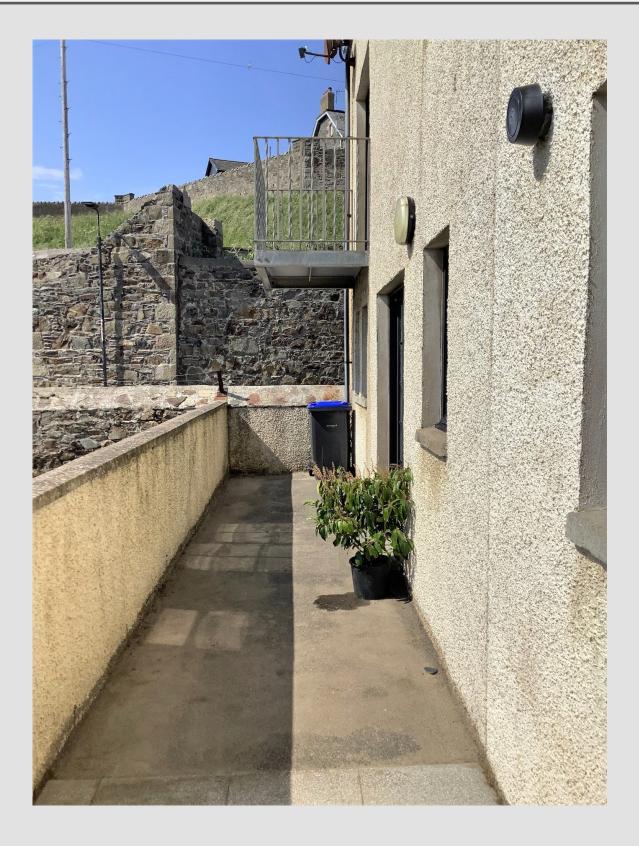

## OUTSIDE

Terraced area at rear of property. Designated parking space at side of property and shared parking space at front.