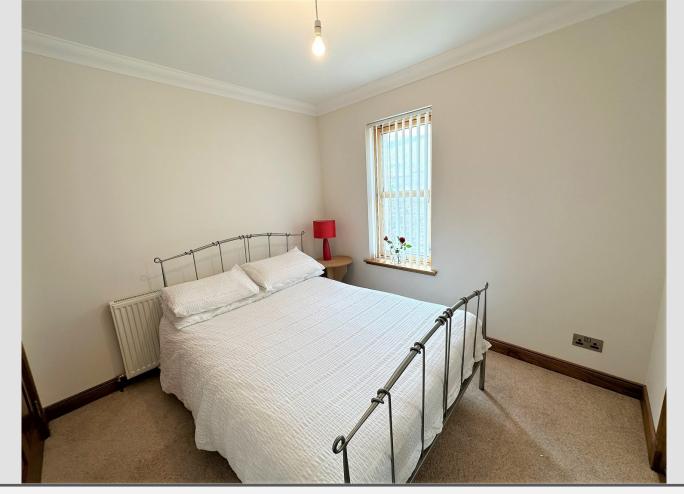

### **BEDROOM 1**

#### 8.53ft x 9.42ft (2.60m x 2.87m) approx.

### Window to side, built-in mirrored wardrobes with rail and shelf.