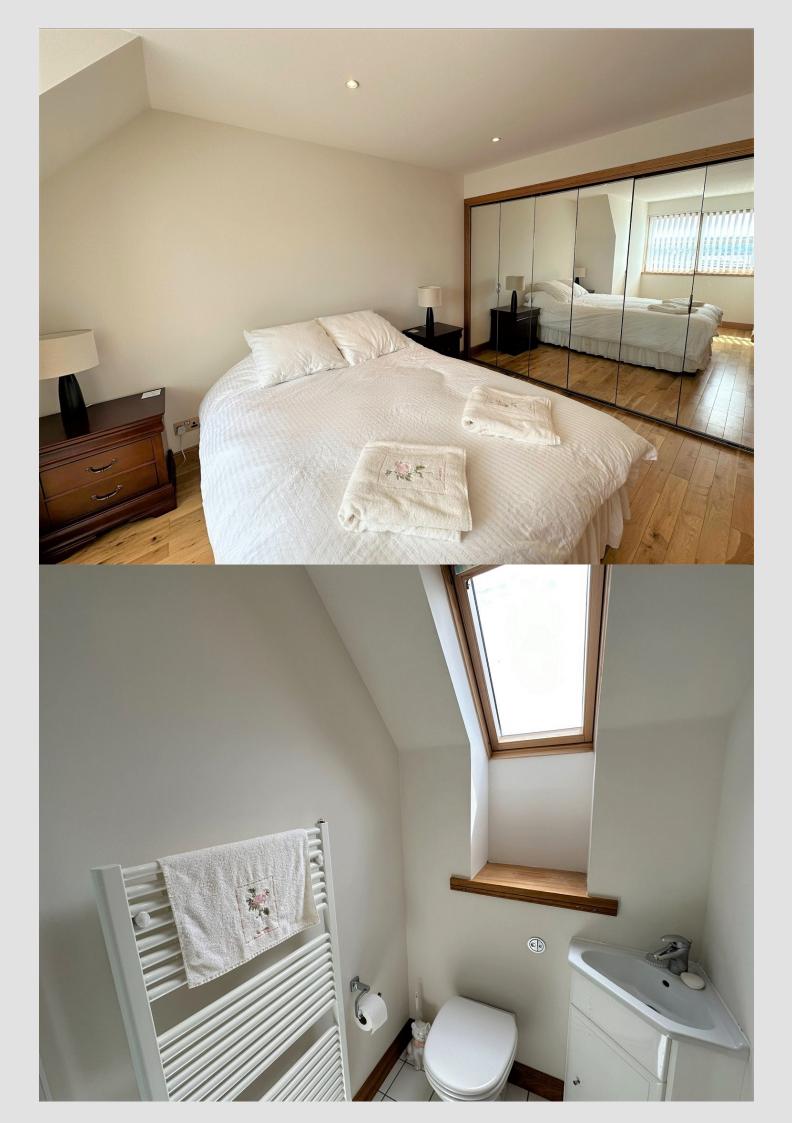

### **BEDROOM 3**

10.76ft (widest) x 15.12ft (widest) (3.28m x 4.61m) approx.
Window to rear built-in mirrored wardrobes with rail and shelf.
En-suite—7.28ft x 3.97ft (2.22m x 1.21m) Velux window, 3 piece suite comprising W.C., wash-hand basin and shower. Towel rail radiator.