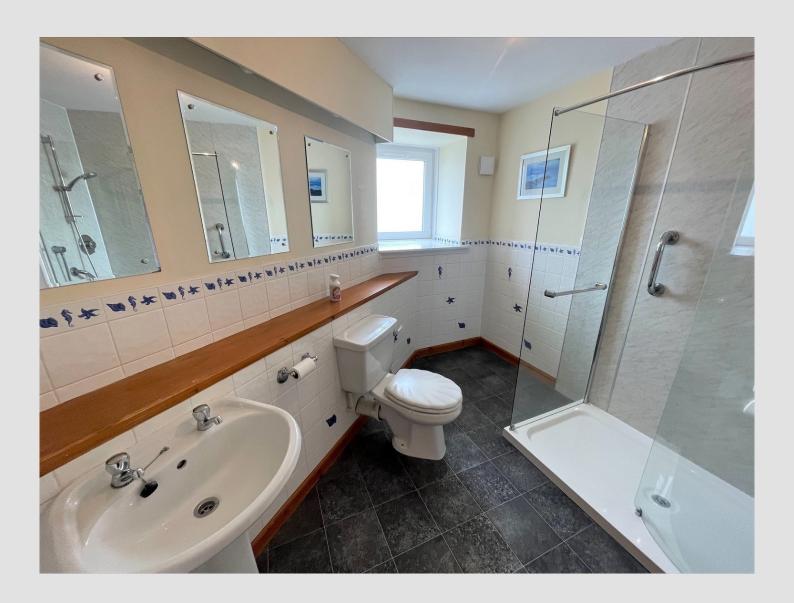

## **BATHROOM**

Frosted window to rear, 3 piece suite comprising of W.C., wash-hand basin and shower.