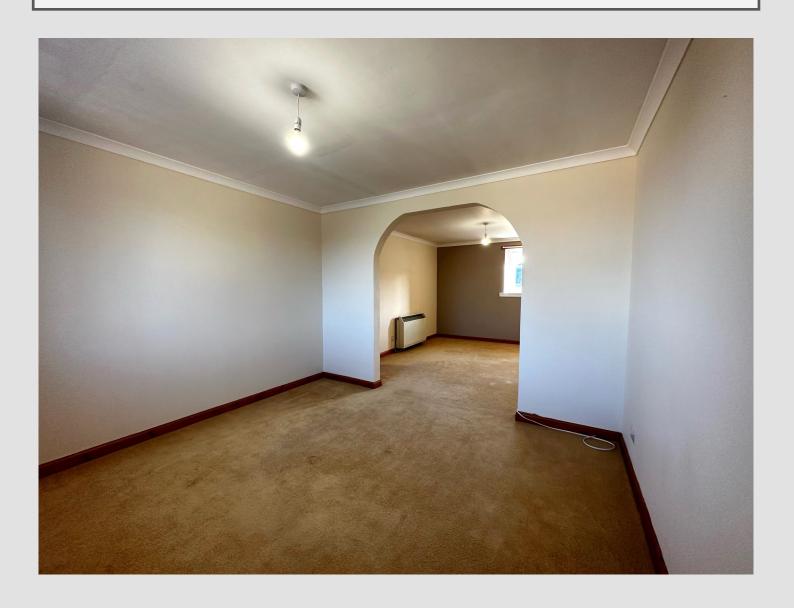

## **LOUNGE**

10.82ft x 23.46ft (3.30m x 7.15m) approx.

Dual aspect with windows to front and rear.