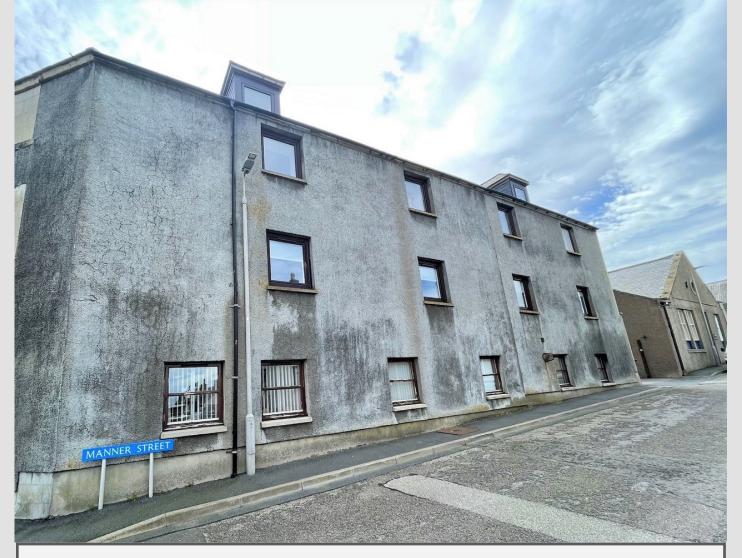

# FLAT 10, MARNIC COURT, MANNER STREET, MACDUFF, AB44 1SE

#### **ENTRY**

Entry to the Marnic Court building is at the rear of the property. An external door leads into a communal hallway. Flat 10 is located on the second floor. Exterior door leads into hallway with storage cupboard and small cupboard housing electrics. Hallway provides access to all rooms.