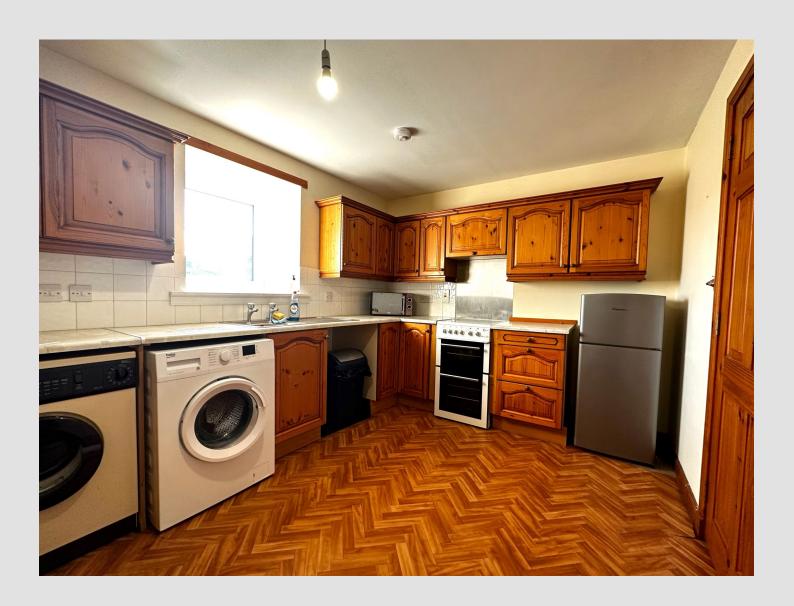

# **KITCHEN**

9ft x 13.02ft (2.74m x 3.97m) approx.

Window to rear, ample base and wall units, sink and drainer, space for appliances.