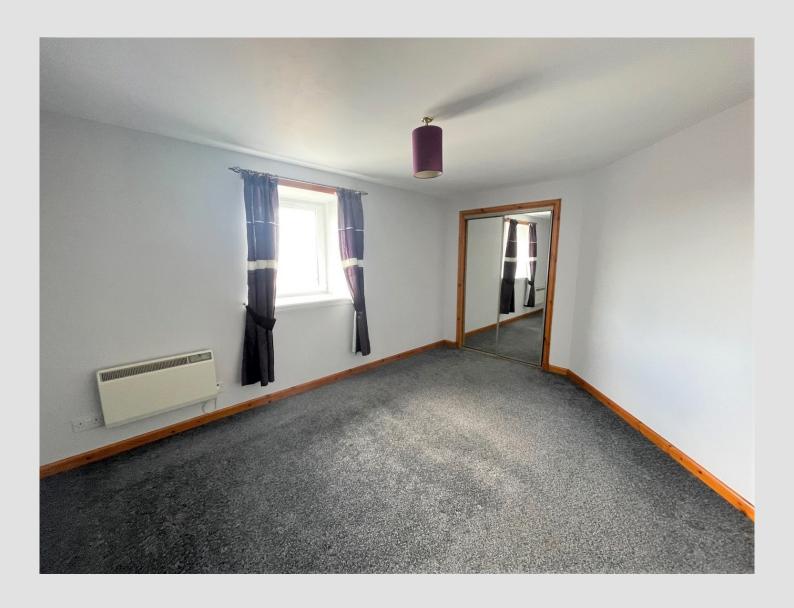

## **BEDROOM 1**

13.64ft (widest) x 14.8oft (widest) (4.16m x 4.51m) approx.

Window to front, built in mirrored wardrobe.

# **BEDROOM 2**

10.64ft (widest) x 14.53ft (widest) (3.24m x 4.43m) approx.

Window to front, built in mirrored wardrobe.

# BEDROOM 3

3.18ft x 10.61ft (4.02m x 3.23m) approx.

Window to front, built in mirrored wardrobe.