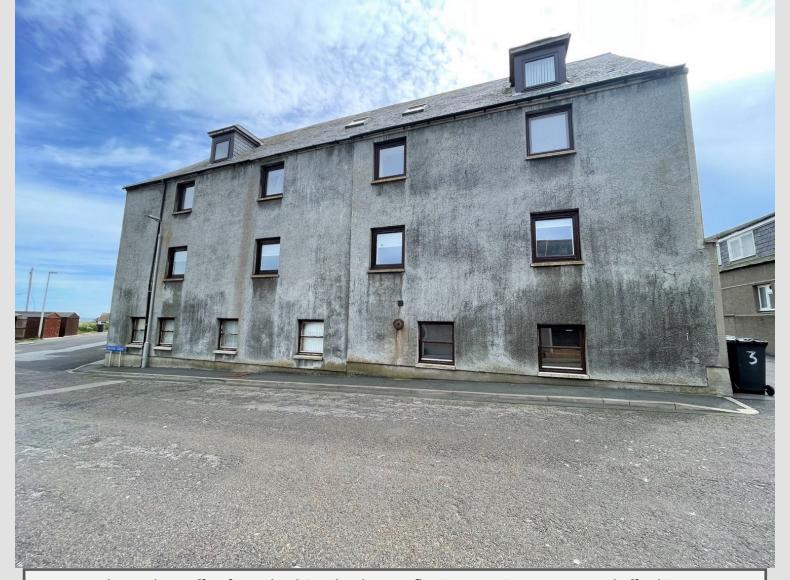

#### **ENTRY**

Entry to the Marnic Court building is at the rear of the property. An external door leads into a communal hallway. Flat 10 is located on the second floor. Exterior door leads into hallway with storage cupboard and small cupboard housing electrics. Hallway provides access to all rooms.