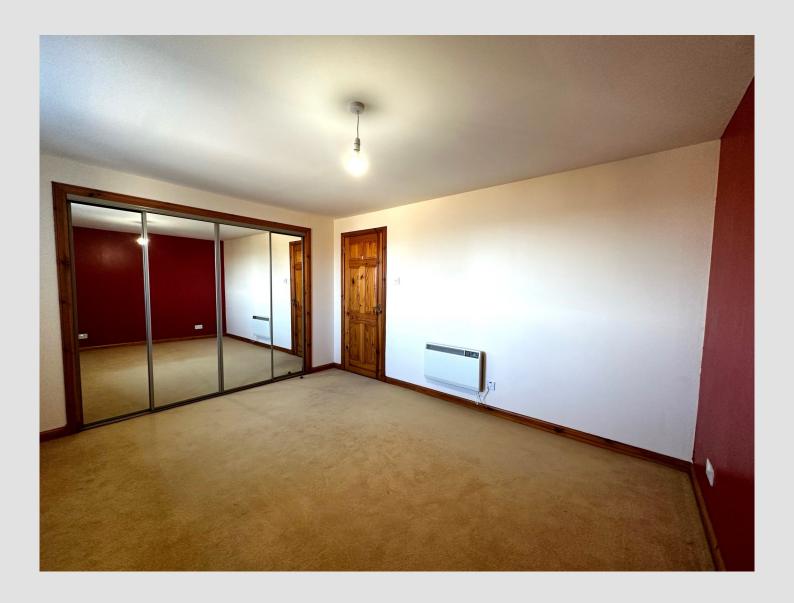

## **BEDROOM 1**

13.64ft (widest) x 14.8oft (widest) (4.16m x 4.51m) approx.

Window to front, built in mirrored wardrobe.

# **BEDROOM 2**

10.64ft (widest) x 14.53ft (widest) (3.24m x 4.43m) approx.

Window to front, built in mirrored wardrobe.

# BEDROOM 3

3.18ft x 10.61ft (4.02m x 3.23m) approx.

Window to front, built in mirrored wardrobe.