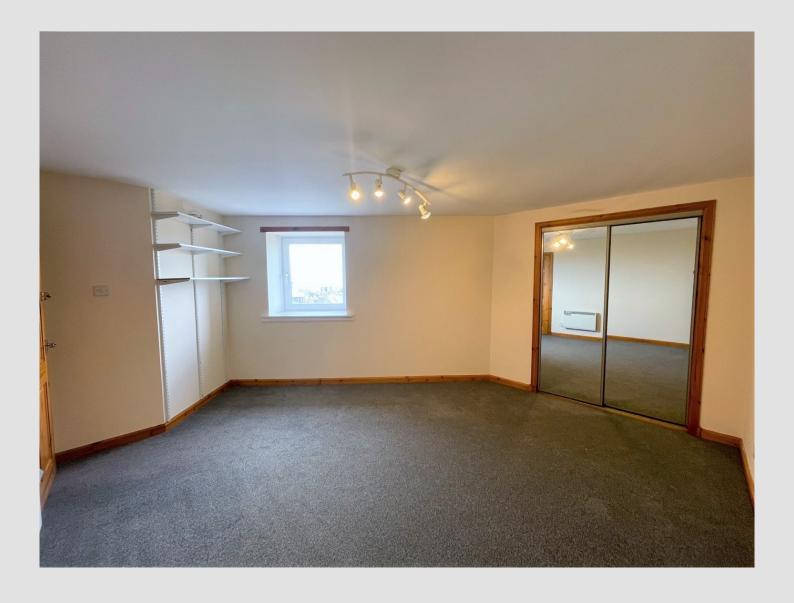

## **BEDROOM 1**

13.64ft (widest) x 14.8oft (widest) (4.16m x 4.51m) approx.

Window to front, built in mirrored wardrobe.

# **BEDROOM 2**

10.64ft (widest) x 14.53ft (widest) (3.24m x 4.43m) approx.

Window to front, built in mirrored wardrobe.

# BEDROOM 3

3.18ft x 10.61ft (4.02m x 3.23m) approx.

Window to front, built in mirrored wardrobe.