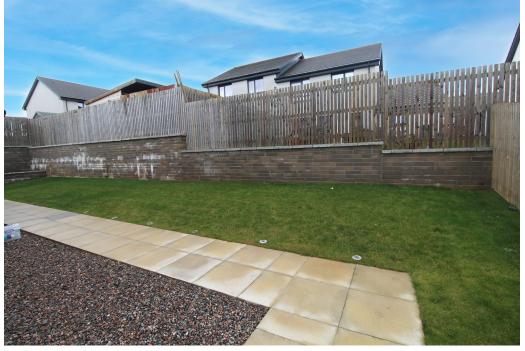

# OUTSIDE

Shared garden areas to be rear are laid to lawn with parking bays laid to lock block at the front. The communal areas are maintained by Screen Autumn Ltd.