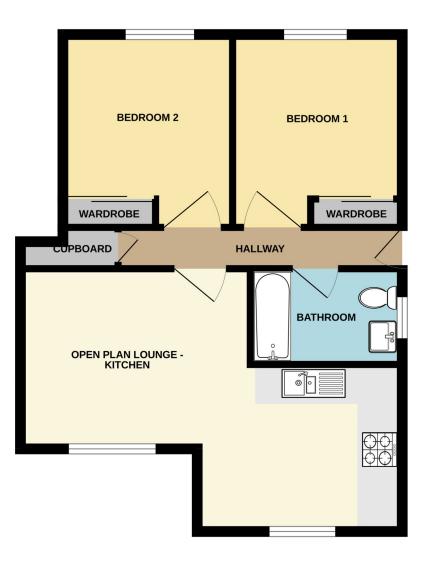

# HALL

The hall has white wooden panelled doors leading to all accommodation. Within the hall is a large storage cupboard. Fitted carpet.

# OPEN PLAN LOUNGE4.28m x 3.84mKITCHEN3.44m x 3.17m

The lounge is accessed from the hall via a glazed wooden door, this spacious room has two windows overlooking Orchard Road. The lounge area is fitted with a carpet whilst the kitchen area is laid to vinyl. There is ample space within the kitchen area for a dining table. The kitchen is fitted with a white gloss kitchen comprising of base and wall mounted units with wood effect worktop and splashback. Inset 1 ½ stainless steel sink with drainer and mixer tap. Inset electric oven and gas hob with extractor above. The integrated appliances include, a dishwasher, washer/dryer, microwave and fridge freezer.

## BATHROOM

# 2.53m x 1.61m

Three-piece white suite comprising of a W.C, wash hand basin with storage drawers below and bath with mains shower over the bath. Tiled to dado height and around the shower. Heated towel rail. Wall mounted mirror. Frosted side facing window. Vinyl flooring.

#### **BEDROOM ONE**

#### 3.23 x 2.82m

Double Bedroom with rear facing window and deep windowsill. Built in double wardrobe with mirrored sliding doors, hanging rail and shelving. Fitted carpet

#### **BEDROOM TWO**

#### 3.23 x 2.81m

Double Bedroom with rear facing window and deep windowsill. Built in double wardrobe with mirrored sliding doors, hanging rail and shelving. Fitted carpet