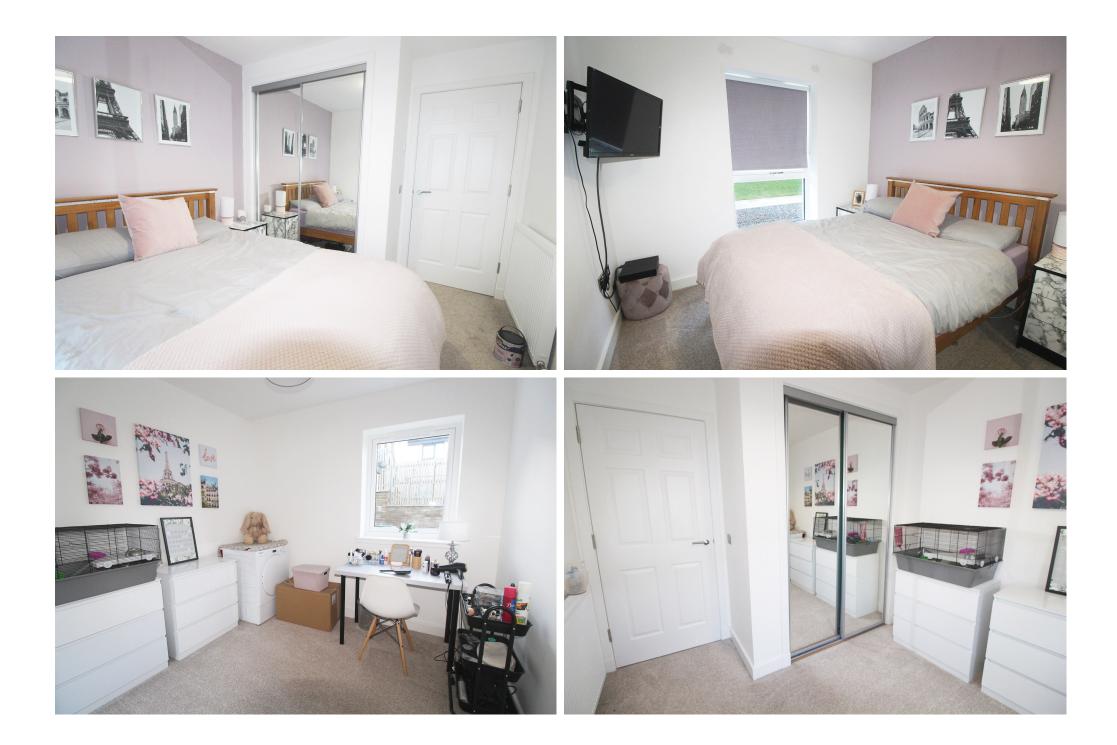

#### **BEDROOM ONE**

#### 3.23 x 2.82m

Double Bedroom with rear facing window and deep windowsill. Built in double wardrobe with mirrored sliding doors, hanging rail and shelving. Fitted carpet

#### **BEDROOM TWO**

#### 3.23 x 2.81m

Double Bedroom with rear facing window and deep windowsill. Built in double wardrobe with mirrored sliding doors, hanging rail and shelving. Fitted carpet

# 2.53m x 1.61m

Three-piece white suite comprising of a W.C, wash hand basin with storage drawers below and bath with mains shower over the bath. Tiled to dado height and around the shower. Heated towel rail. Wall mounted mirror. Frosted side facing window. Vinyl flooring.