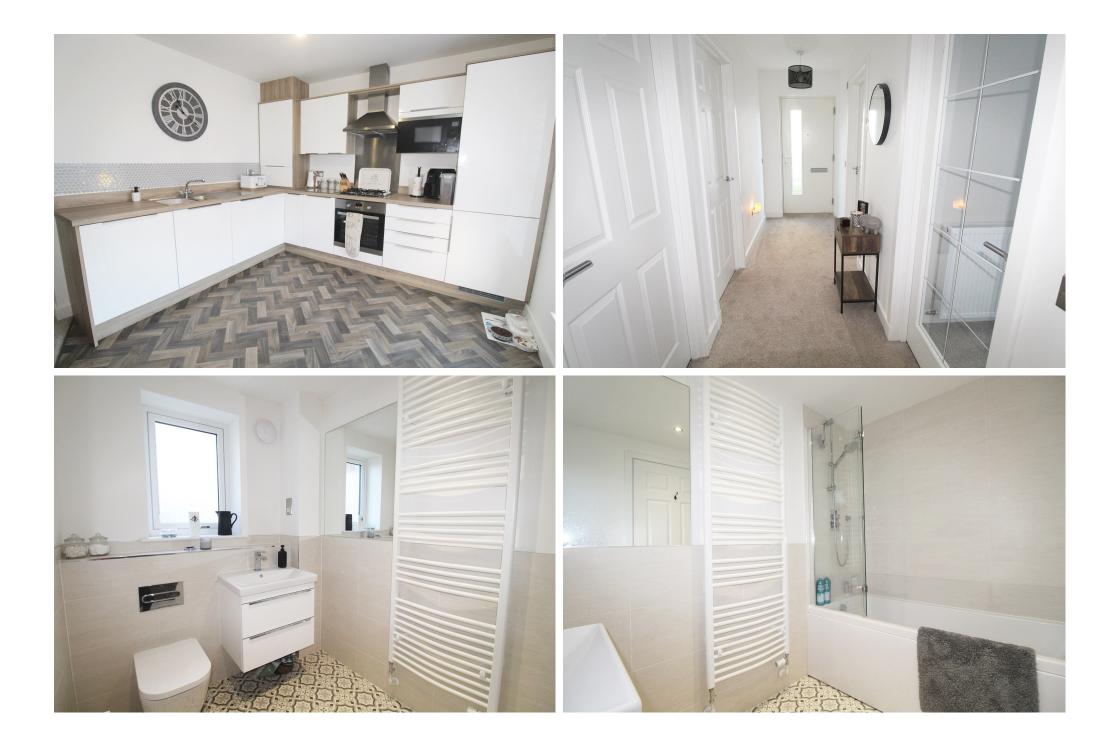

# ENTRANCE

The property is accessed via a uPVC door with glazed panel leading into the hall.

# HALL

The hall has white wooden panelled doors leading to all accommodation. Within the hall is a large storage cupboard. Fitted carpet.

# OPEN PLAN LOUNGE4.28m x 3.84mKITCHEN3.44m x 3.17m

The lounge is accessed from the hall via a glazed wooden door, this spacious room has two windows overlooking Orchard Road. The lounge area is fitted with a carpet whilst the kitchen area is laid to vinyl. There is ample space within the kitchen area for a dining table. The kitchen is fitted with a white gloss kitchen comprising of base and wall mounted units with wood effect worktop and splashback. Inset 1 ½ stainless steel sink with drainer and mixer tap. Inset electric oven and gas hob with extractor above. The integrated appliances include, a dishwasher, washer/dryer, microwave and fridge freezer.

# 2.53m x 1.61m

Three-piece white suite comprising of a W.C, wash hand basin with storage drawers below and bath with mains shower over the bath. Tiled to dado height and around the shower. Heated towel rail. Wall mounted mirror. Frosted side facing window. Vinyl flooring.