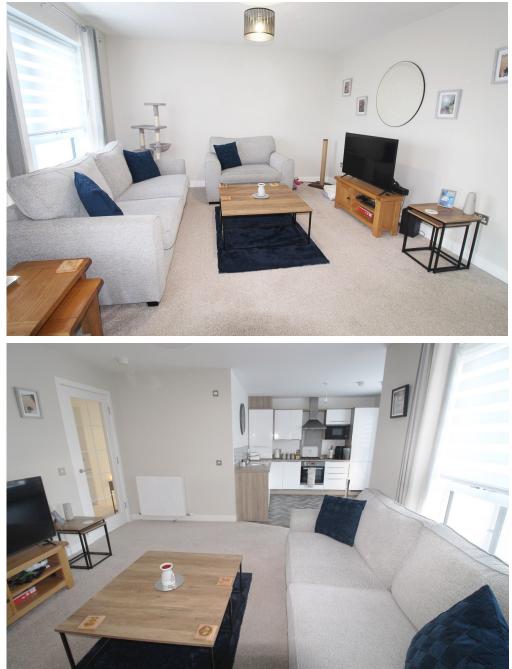

# OPEN PLAN LOUNGE4.28m x 3.84mKITCHEN3.44m x 3.17m

The lounge is accessed from the hall via a glazed wooden door, this spacious room has two windows overlooking Orchard Road. The lounge area is fitted with a carpet whilst the kitchen area is laid to vinyl. There is ample space within the kitchen area for a dining table. The kitchen is fitted with a white gloss kitchen comprising of base and wall mounted units with wood effect worktop and splashback. Inset 1 ½ stainless steel sink with drainer and mixer tap. Inset electric oven and gas hob with extractor above. The integrated appliances include, a dishwasher, washer/dryer, microwave and fridge freezer.