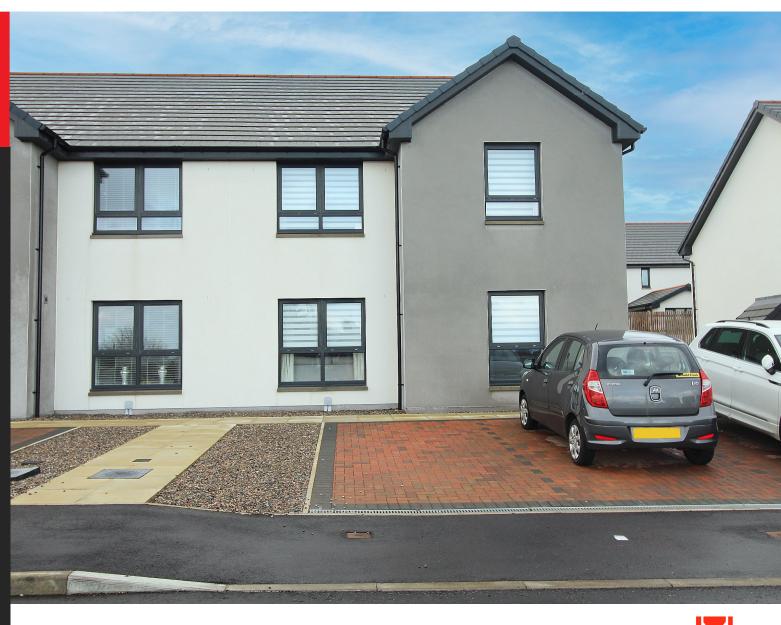

# 7 ORCHARD ROAD BUCKIE AB56 5AR

GROUND FLOOR TWO BEDROOM FLAT

HALL OPEN PLAN LOUNGE & KITCHEN, BATHROOM TWO BEDROOMS COMMUNAL GARDEN & CARPARK, DOUBLE GLAZING HYBRID AIR SOURCE/GAS CENTRAL HEATING

Council Tax Band Currently: **A** EPC Band: **C** 

Viewing: By contacting our Buckie Office on 01542 831307

Offers over **£125,000** 

Completed in 2022 this two bedroom ground floor flat is one of four in the block. The property is decorated in neutral tones and is in walk-in condition. Orchard Road sits within a new development to the west of the town centre, within easy walking distance of Primary and Secondary Schools, two convenience stores, a chemist, Doctors Surgery and Seafield Hospital. The accommodation comprises of an open plan lounge and kitchen, bathroom and two double bedrooms. All fitted floor coverings, curtains, blinds and light fitments are to be included in the sale.

# OUTSIDE

Shared garden areas to be rear are laid to lawn with parking bays laid to lock block at the front. The communal areas are maintained by Screen Autumn Ltd.