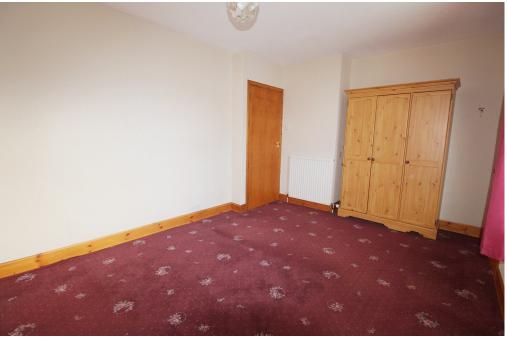

#### BEDROOM THREE 4.40m x 3.30m

Third double bedroom with a rear facing window. Built in storage consisting of shelving and hanging rail. Second built-in shelved cupboard. Free standing wardrobe will remain. Fitted carpet.