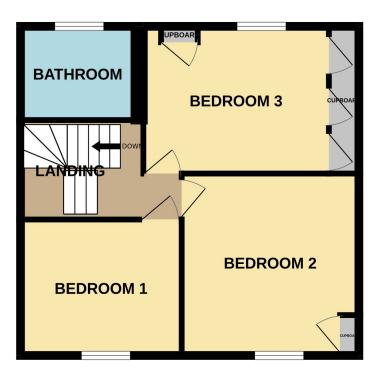

#### **STAIRCASE**

The carpeted staircase with wooden handrail and balustrade leads up to a half landing where the bathroom is accessed and to the first floor landing to access all three double bedrooms. Side facing window.

#### BATHROOM 2.00m x 1.82m

The bathroom consists of a three-piece white suite consisting W.C, hand basin and bath. Tiling around the bathroom suite. Large rear facing window with display sill. Vinyl flooring.

## BEDROOM ONE 3.46m x 2.70m

Double bedroom with a front facing window giving a sea view. Fitted carpet.

#### BEDROOM TWO 3.91m x 3.46m

Double bedroom with front facing window giving a sea view. Built-in shelved cupboard. Fitted carpet.

#### BEDROOM THREE 4.40m x 3.30m

Third double bedroom with a rear facing window. Built in storage consisting of shelving and hanging rail. Second built-in shelved cupboard. Free standing wardrobe will remain. Fitted carpet.