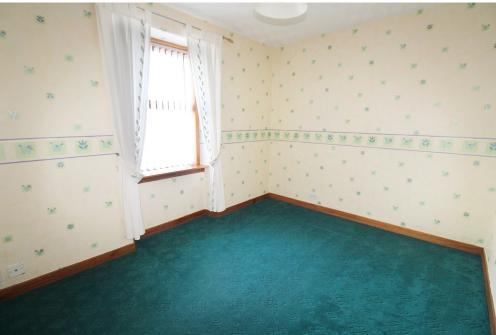

## BEDROOM ONE 3.46m x 2.70m

Double bedroom with a front facing window giving a sea view. Fitted carpet.

#### BEDROOM TWO 3.91m x 3.46m

Double bedroom with front facing window giving a sea view. Built-in shelved cupboard. Fitted carpet.

#### BEDROOM THREE 4.40m x 3.30m

Third double bedroom with a rear facing window. Built in storage consisting of shelving and hanging rail. Second built-in shelved cupboard. Free standing wardrobe will remain. Fitted carpet.