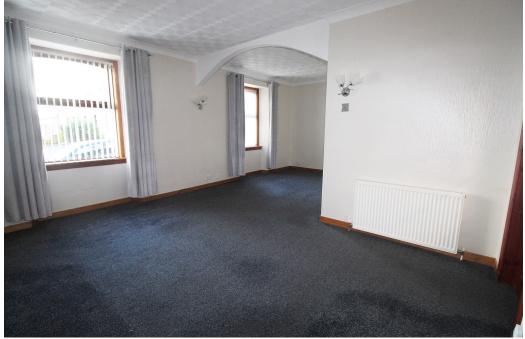

# LOUNGE 6.99m x 4.52m (at widest points)

Entering via a glazed wooden door from the hall. The lounge is a lovely bright room with a dual aspect overlooking the front garden and the Moray Firth beyond. Alcove with display shelf and cupboard below. Fitted carpet.