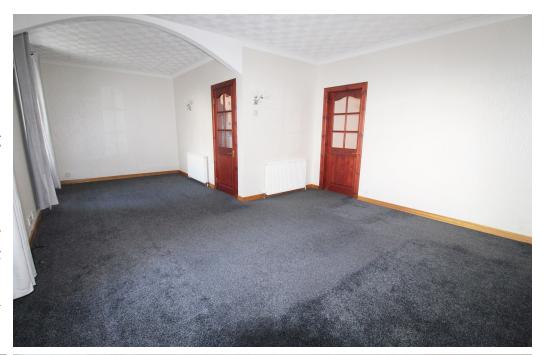

# LOUNGE 6.99m x 4.52m (at widest points)

Entering via a glazed wooden door from the hall. The lounge is a lovely bright room with a dual aspect overlooking the front garden and the Moray Firth beyond. Alcove with display shelf and cupboard below. Fitted carpet.