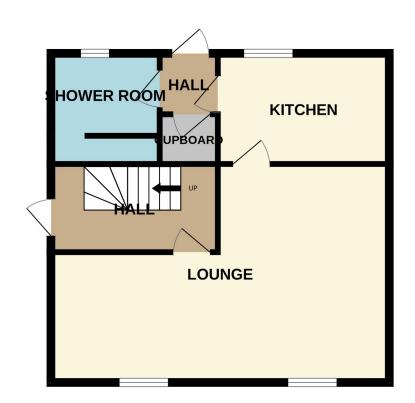

## **HALL**

Accesses the lounge and staircase. Fitted carpet continuing up the staircase.

# LOUNGE 6.99m x 4.52m (at widest points)

Entering via a glazed wooden door from the hall. The lounge is a lovely bright room with a dual aspect overlooking the front garden and the Moray Firth beyond. Alcove with display shelf and cupboard below. Fitted carpet.

#### KITCHEN

 $3.85 \text{m} \times 2.36 \text{m}$ 

Accessed via glazed paned door from the lounge, the kitchen is fitted with a selection of base and wall units with contrasting worktops and splashback. Stainless steel sink with drainer and mixer tap. Inset electric double oven and hob with cooker hood and extractor above. Rear facing window overlooking the garden. Wooden door leading to the rear hall. Vinyl flooring

#### **REAR HALL**

The rear hall accesses the shower room/utility, storage cupboard and the exterior door out to the garden. The large storage cupboard has built in shelving and coat hooks.

# SHOWER ROOM/UTILITY 2.85 x 1.80m

Accessed from the rear hall this room is utilised as both a shower room and utility. The room is tiled with a shower cubicle housing a Triton electric shower. Within the utility are a Bosch dishwasher and Hotpoint washing machine which will remain. There is also a under stair storage area. Windows to the rear and side. Vinyl flooring.