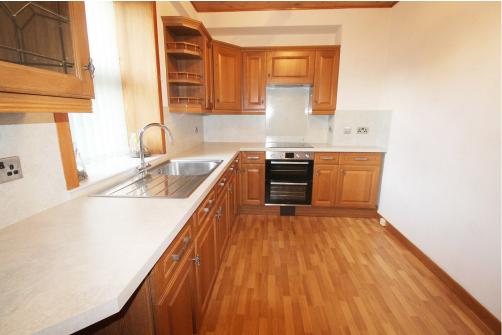

#### KITCHEN

 $3.85 \text{m} \times 2.36 \text{m}$ 

Accessed via glazed paned door from the lounge, the kitchen is fitted with a selection of base and wall units with contrasting worktops and splashback. Stainless steel sink with drainer and mixer tap. Inset electric double oven and hob with cooker hood and extractor above. Rear facing window overlooking the garden. Wooden door leading to the rear hall. Vinyl flooring