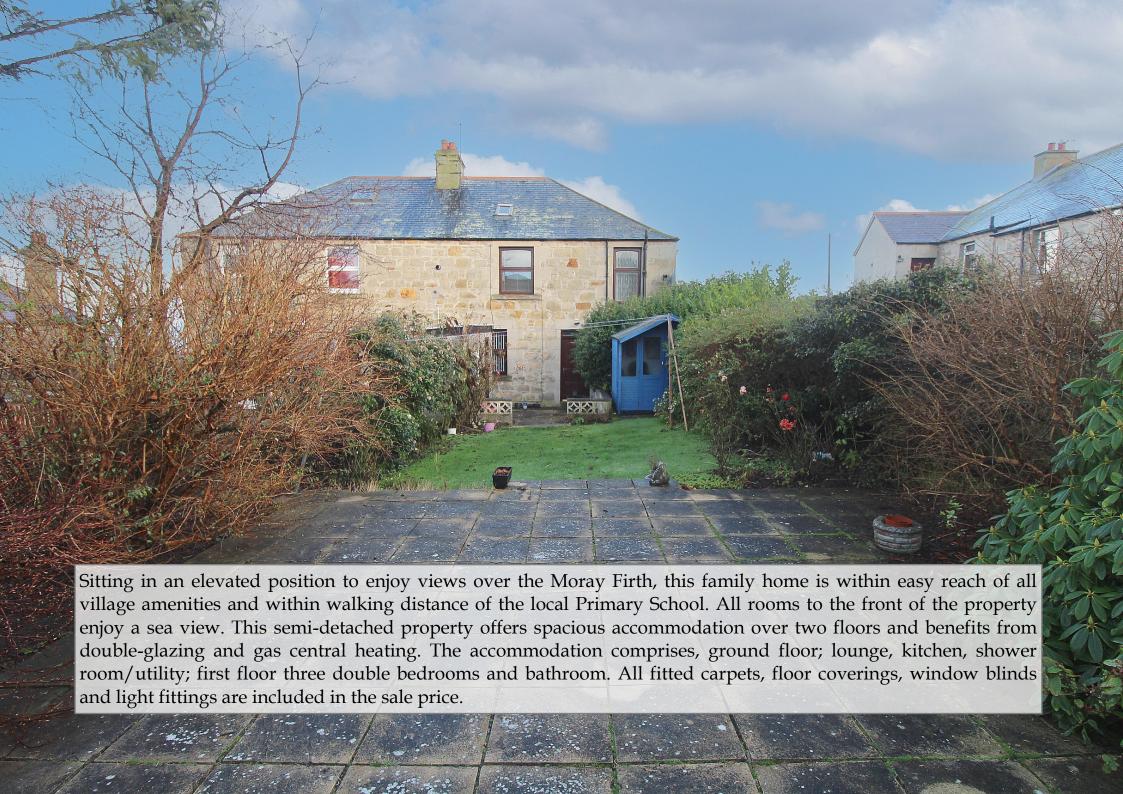

#### **GARDEN**

The garden area to the front of the property is laid to stone chip for ease of maintenance. A pathway gives access to the entrance and continues through to the rear garden area via a wooden gate. The large rear garden has two patio areas with an area laid to lawn between. The garden has borders filled with trees and shrubs. A wooden summer house will remain. The concrete shed has power and light and offers garden storage.