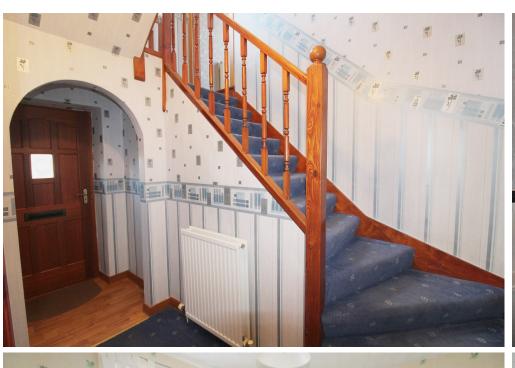

#### **ENTRANCE**

Enter through a glazed exterior door into the hall.

## **HALL**

Accesses the lounge and staircase. Fitted carpet continuing up the staircase.

#### **STAIRCASE**

The carpeted staircase with wooden handrail and balustrade leads up to a half landing where the bathroom is accessed and to the first floor landing to access all three double bedrooms. Side facing window.