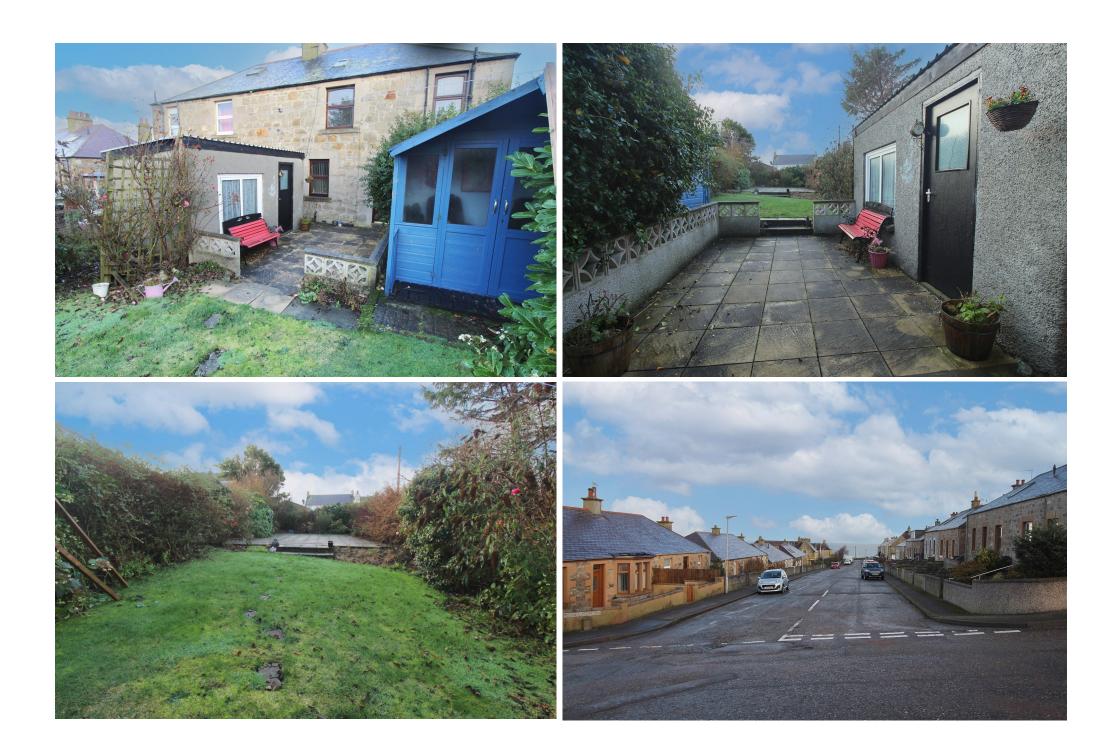

#### **GARDEN**

The garden area to the front of the property is laid to stone chip for ease of maintenance. A pathway gives access to the entrance and continues through to the rear garden area via a wooden gate. The large rear garden has two patio areas with an area laid to lawn between. The garden has borders filled with trees and shrubs. A wooden summer house will remain. The concrete shed has power and light and offers garden storage.