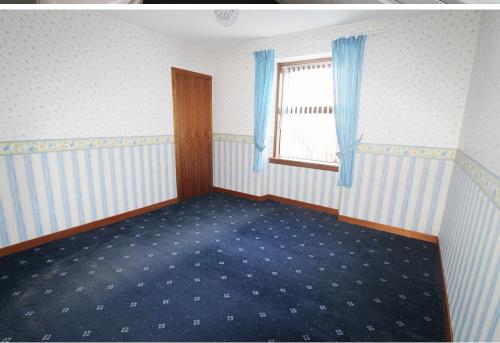

## BEDROOM ONE 3.46m x 2.70m

Double bedroom with a front facing window giving a sea view. Fitted carpet.

#### BEDROOM TWO 3.91m x 3.46m

Double bedroom with front facing window giving a sea view. Built-in shelved cupboard. Fitted carpet.

#### BEDROOM THREE 4.40m x 3.30m

Third double bedroom with a rear facing window. Built in storage consisting of shelving and hanging rail. Second built-in shelved cupboard. Free standing wardrobe will remain. Fitted carpet.