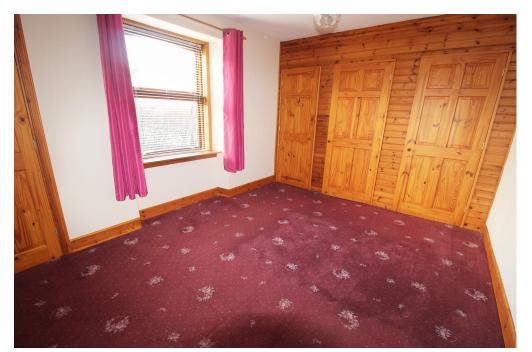

#### BEDROOM THREE 4.40m x 3.30m

Third double bedroom with a rear facing window. Built in storage consisting of shelving and hanging rail. Second built-in shelved cupboard. Free standing wardrobe will remain. Fitted carpet.