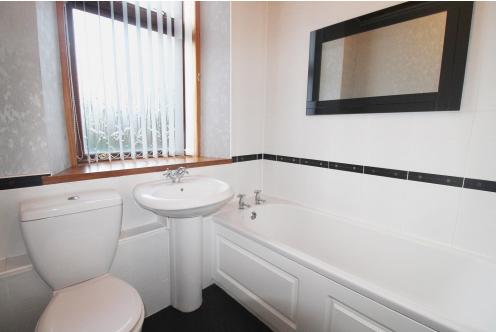

#### BATHROOM 2.00m x 1.82m

The bathroom consists of a three-piece white suite consisting W.C, hand basin and bath. Tiling around the bathroom suite. Large rear facing window with display sill. Vinyl flooring.