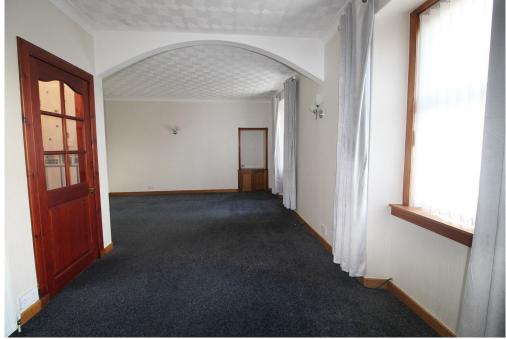

# LOUNGE 6.99m x 4.52m (at widest points)

Entering via a glazed wooden door from the hall. The lounge is a lovely bright room with a dual aspect overlooking the front garden and the Moray Firth beyond. Alcove with display shelf and cupboard below. Fitted carpet.