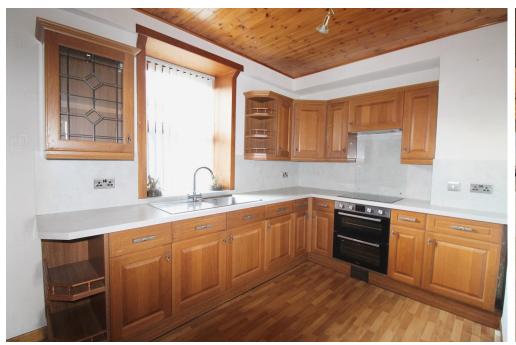

#### KITCHEN

 $3.85 \text{m} \times 2.36 \text{m}$ 

Accessed via glazed paned door from the lounge, the kitchen is fitted with a selection of base and wall units with contrasting worktops and splashback. Stainless steel sink with drainer and mixer tap. Inset electric double oven and hob with cooker hood and extractor above. Rear facing window overlooking the garden. Wooden door leading to the rear hall. Vinyl flooring