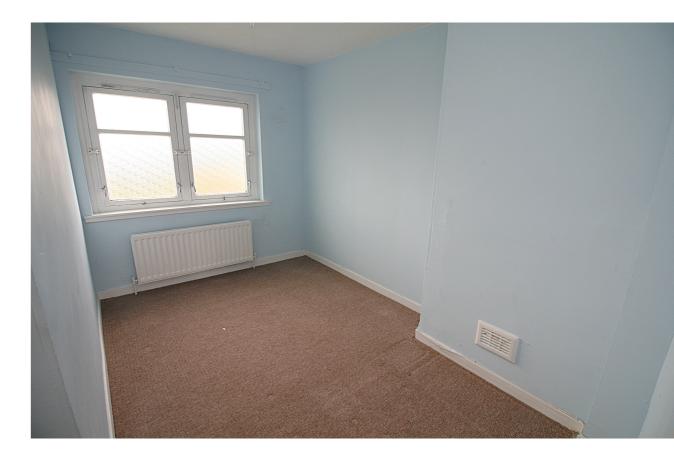

Independent Estates present to the market this spacious mid terraced villa. Accommodation comprises: Entrance to property via front facing upvc door leading to entrance hallway. Entrance hallway with fitted carpet leads to lounge and carpeted staircase. Spacious front facing lounge with fitted carpet and feature fireplace. Rear facing fully fitted kitchen comprising range of base and wall mounted units, ample work surfaces, electric oven, gas hob, extractor, partially tiled walls and laminated flooring. The kitchen gives access to large storage cupboard and rear facing upvc door leading to rear garden. Rear facing bedroom three/dining room with fitted carpet. Carpeted upper landing leads to two bedrooms, bathroom and loft hatch. Bedroom one is front facing with fitted carpet and storage cupboard. Bedroom two is rear facing with fitted carpet. Rear facing bathroom comprising three piece suite including low flush wc, wash hand basin, bath, fully tiled walls and tiled flooring.