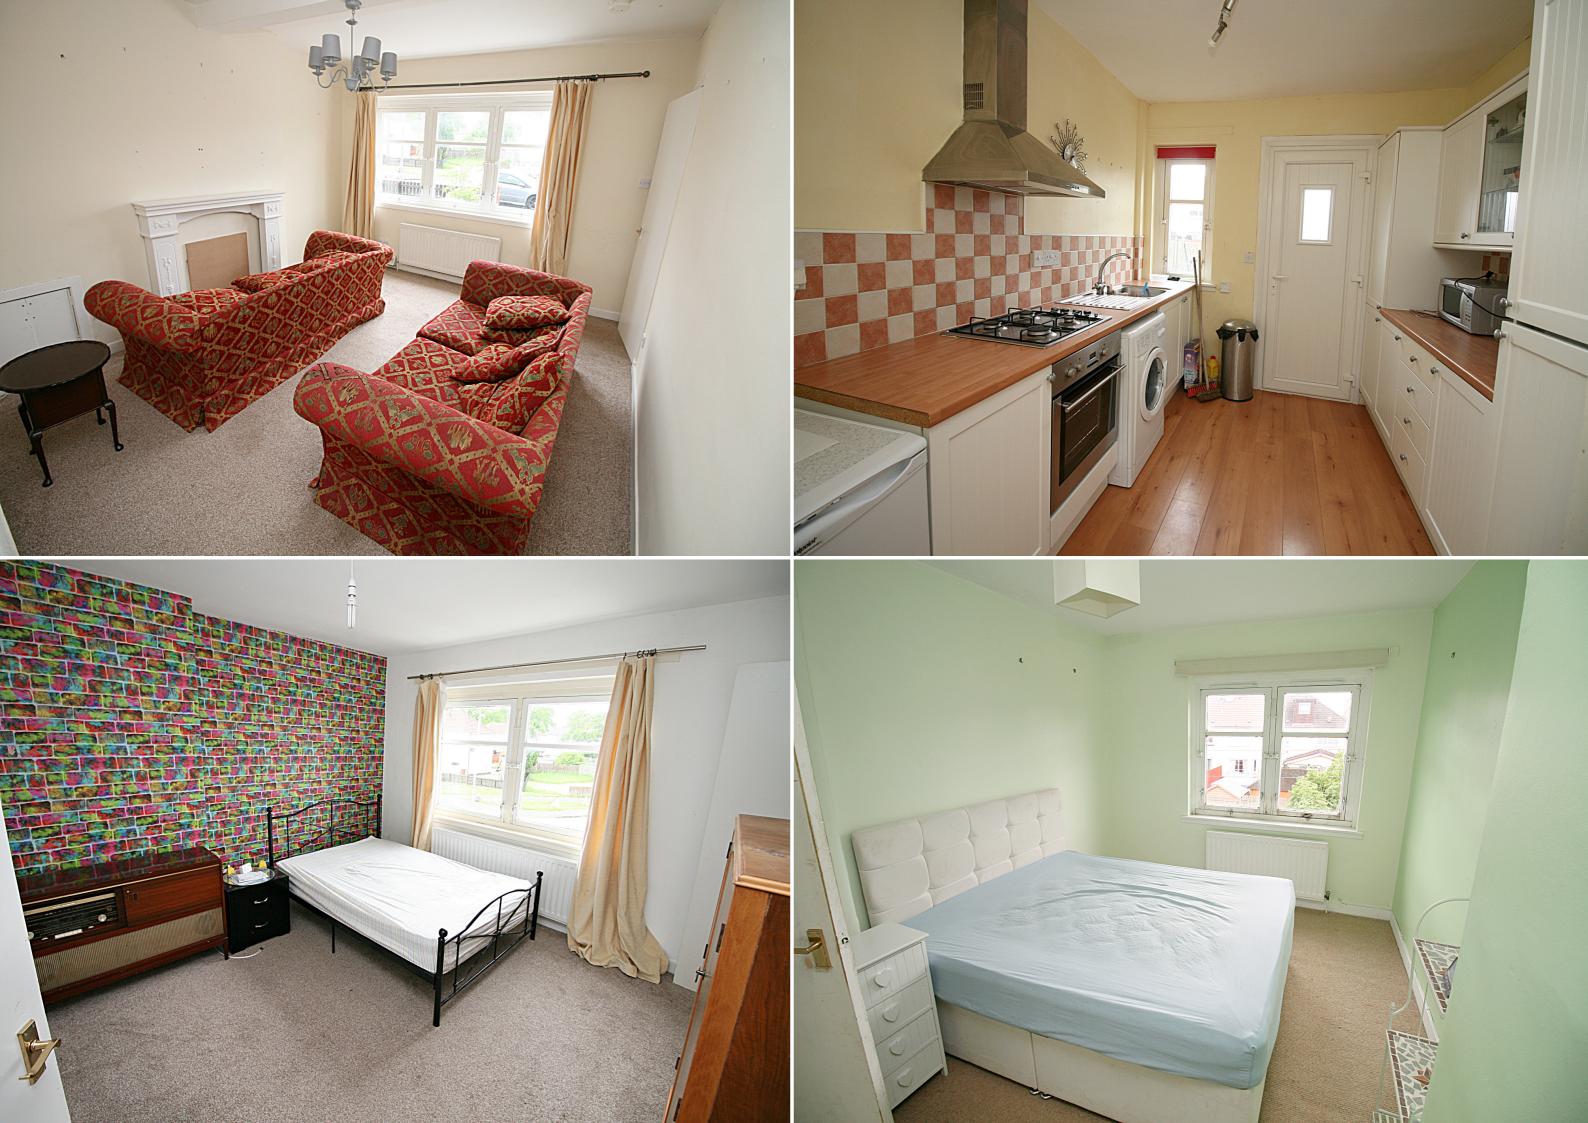

ENTRANCE HALLWAY KITCHEN BEDROOM ONE BEDROOM THREE

Viewing:

Independent Estates present to the market this spacious mid terraced villa. Accommodation comprises: Entrance to property via front facing upvc door leading to entrance hallway. Entrance hallway with fitted carpet leads to lounge and carpeted staircase. Spacious front facing lounge with fitted carpet and feature fireplace. Rear facing fully fitted kitchen comprising range of base and wall mounted units, ample work surfaces, electric oven, gas hob, extractor, partially tiled walls and laminated flooring. The kitchen gives access to large storage cupboard and rear facing upvc door leading to rear garden. Rear facing bedroom three/dining room with fitted carpet. Carpeted upper landing leads to two bedrooms, bathroom and loft hatch. Bedroom one is front facing with fitted carpet and storage cupboard. Bedroom two is rear facing with fitted carpet. Rear facing bathroom comprising three piece suite including low flush wc, wash hand basin, bath, fully tiled walls and tiled flooring.