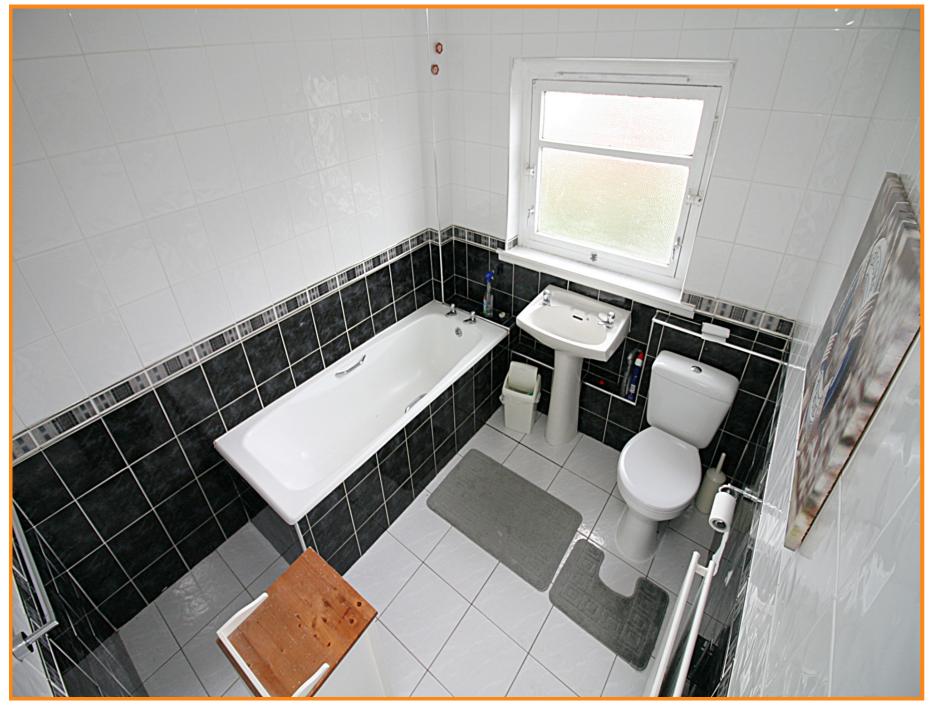

Independent Estates present to the market this spacious mid terraced villa. Accommodation comprises: Entrance to property via front facing upvc door leading to entrance hallway. Entrance hallway with fitted carpet leads to lounge and carpeted staircase. Spacious front facing lounge with fitted carpet and feature fireplace. Rear facing fully fitted kitchen comprising range of base and wall mounted units, ample work surfaces, electric oven, gas hob, extractor, partially tiled walls and laminated flooring. The kitchen gives access to large storage cupboard and rear facing upvc door leading to rear garden. Rear facing bedroom three/dining room with fitted carpet. Carpeted upper landing leads to two bedrooms, bathroom and loft hatch. Bedroom one is front facing with fitted carpet and storage cupboard. Bedroom two is rear facing with fitted carpet. Rear facing bathroom comprising three piece suite including low flush wc, wash hand basin, bath, fully tiled walls and tiled flooring.