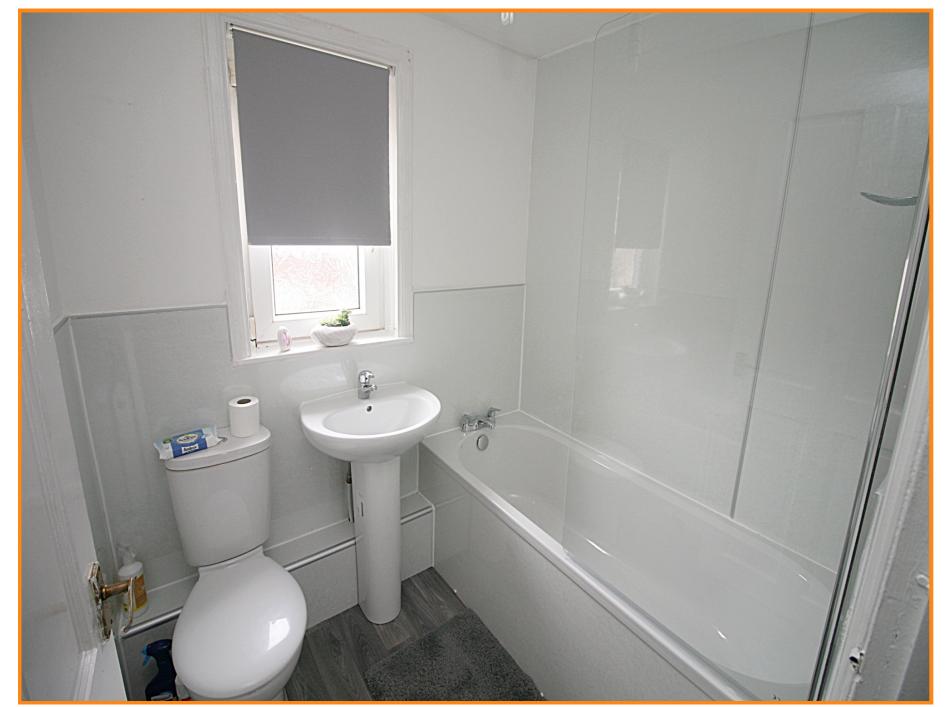

Carpeted upper landing with front facing window leads to two double bedrooms, bathroom and fully floor loft space. Bedroom one is front facing with fitted carpet. Bedroom two is rear facing with fitted carpet. Rear facing newly installed bathroom comprising three piece suite including low flush wc, wash hand basin, bath, shower (over bath) and lino flooring.