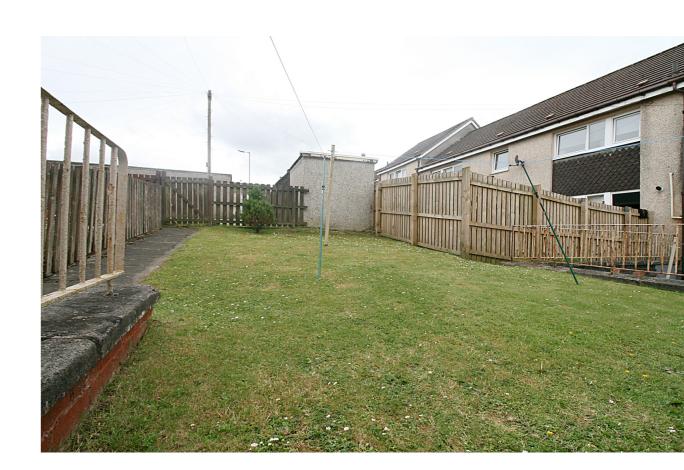

The property benefits from gas central heating and double glazing throughout. Front gardens are mainly laid to lawn with brick boundary wall. Rear garden is again laid to lawn with timber boundary fencing.