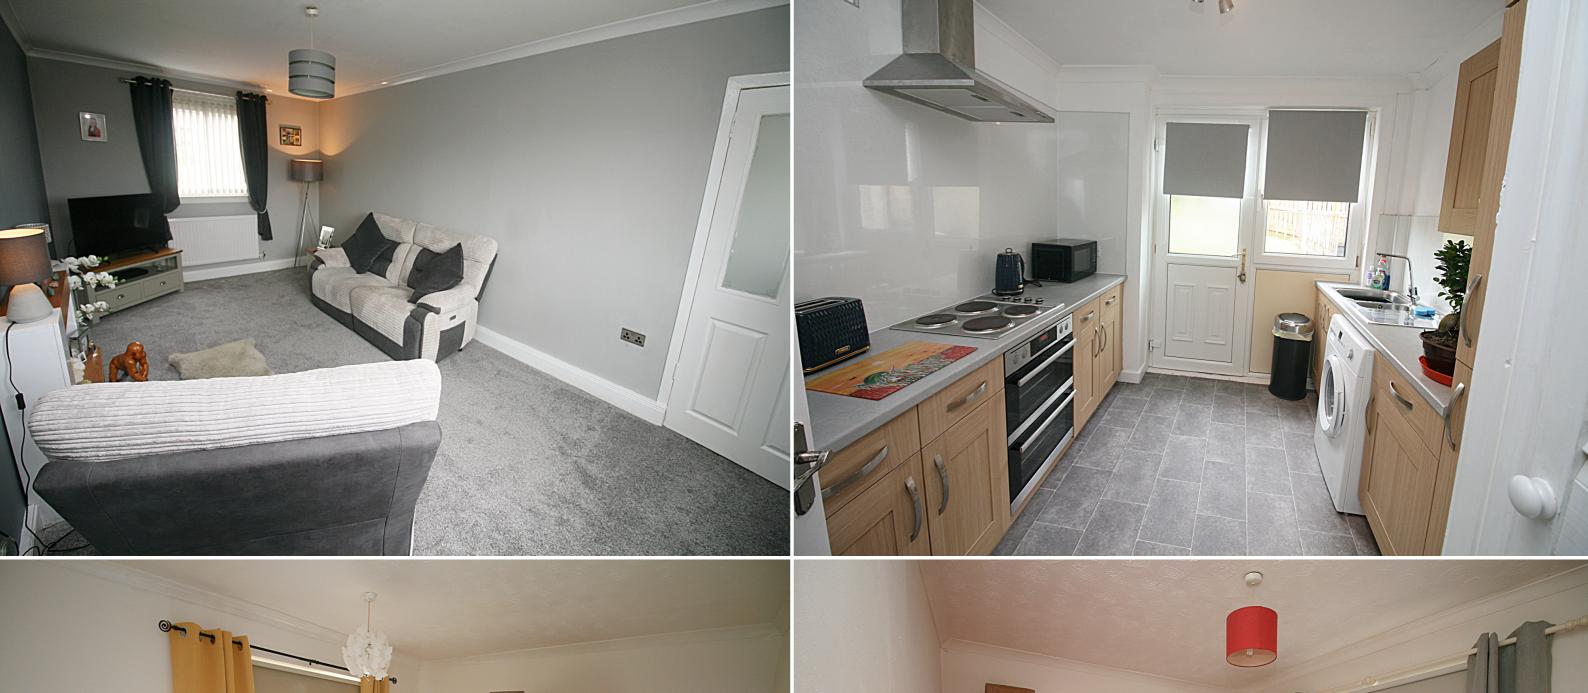

Independent Estates are delighted to welcome this spacious end terraced villa to the market which has just recently had kitchen and bathroom upgrade completed. The property would be ideal for the first time buyer offering accommodation over two levels comprising: Entrance to property via front facing upvc door leading to entrance hallway with front facing window and lino flooring. Hallway gives access to lounge, kitchen and carpeted staircase. Generous front and rear facing lounge with fitted carpet. Newly installed rear facing fitted kitchen comprising range of base and wall mounted units, ample work surfaces, electric double oven, hob and extractor.

Carpeted upper landing with front facing window leads to two double bedrooms, bathroom and fully floor loft space. Bedroom one is front facing with fitted carpet. Bedroom two is rear facing with fitted carpet. Rear facing newly installed bathroom comprising three piece suite including low flush wc, wash hand basin, bath, shower (over bath) and lino flooring.