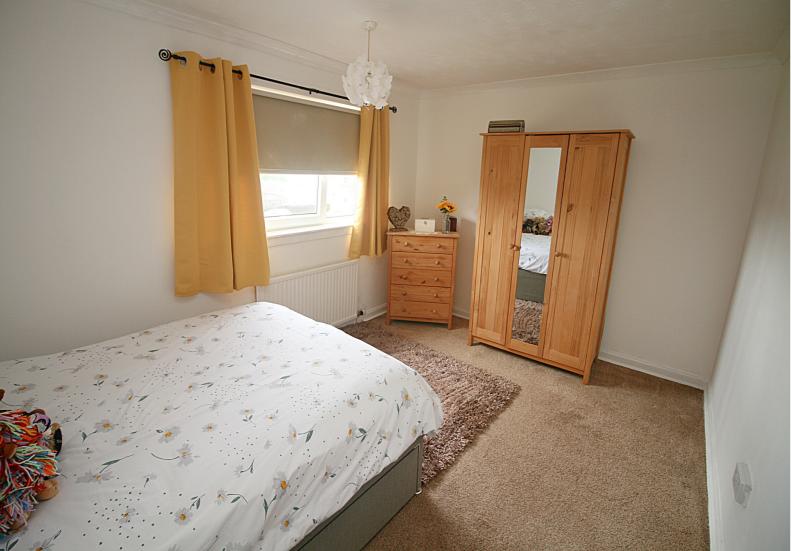

Carpeted upper landing with front facing window leads to two double bedrooms, bathroom and fully floor loft space. Bedroom one is front facing with fitted carpet. Bedroom two is rear facing with fitted carpet. Rear facing newly installed bathroom comprising three piece suite including low flush wc, wash hand basin, bath, shower (over bath) and lino flooring.