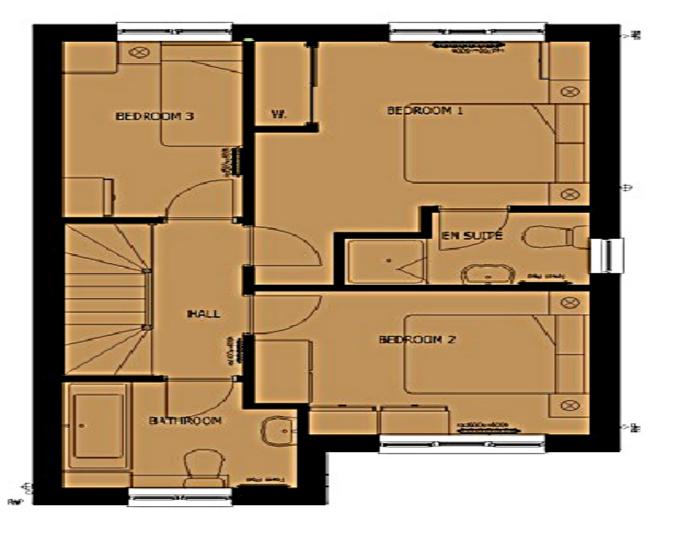

Upper landing leads to three bedrooms, family bathroom and access to loft hatch. Bedroom one is rear facing with fitted wardrobes. Master en-suite is side facing comprising low flush wc, wash hand basin, shower cubicle with power shower and partially tiled walls. Bedroom two is front facing with fitted wardrobes. Bedroom three is again rear facing. Front facing family bathroom comprising low flush wc, wash hand basin, bath and partially tiled walls.