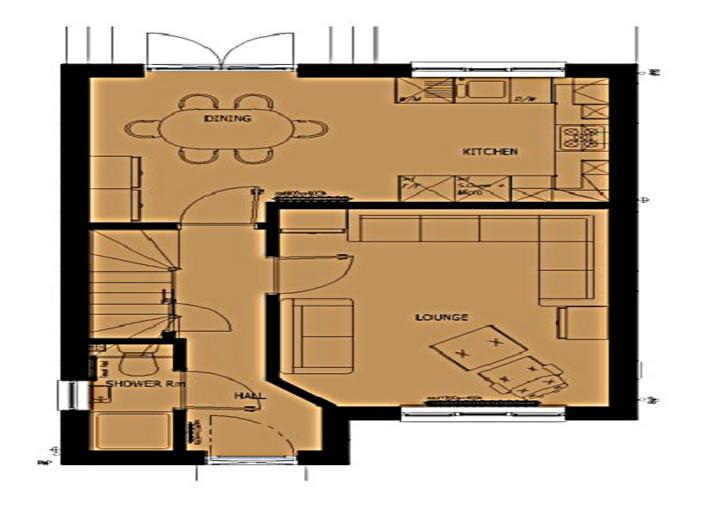

Independent Estates are proud to welcome to the market this magnificent opportunity to purchase this detached, executive family home. Providing bright and beautifully proportioned accommodation over two levels. Located in a highly sought after area with in brand new private development. Entrance to property via front facing upvc door with glass insert. Leads to entrance hallway. Hallway gives access to lounge, dining kitchen, shower room and staircase with decorative balustrade. Bright front facing lounge. Generous rear facing dining kitchen comprising range of contemporary base and wall units, ample work surfaces and integral appliances. Side facing cloakroom comprising low flush wc and wash hand basin.