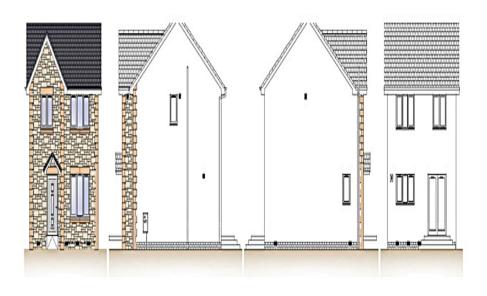

## 73 Herbison Crescent, SHOTTS, ML7 SECOND PAR

Herbison Crescent is situated within easy access to local amenities and transport links including bus, rail and road. The property also gives easy access to the M8 motorway network.

Independent Estates are proud to welcome to the market this magnificent opportunity to purchase this detached, executive family home. Providing bright and beautifully proportioned accommodation over two levels. Located in a highly sought after area with in brand new private development. Entrance to property via front facing upvc door with glass insert. Leads to entrance hallway. Hallway gives access to lounge, dining kitchen, shower room and staircase with decorative balustrade. Bright front facing lounge. Generous rear facing dining kitchen comprising range of contemporary base and wall units, ample work surfaces and integral appliances. Side facing cloakroom comprising low flush wc and wash hand basin.