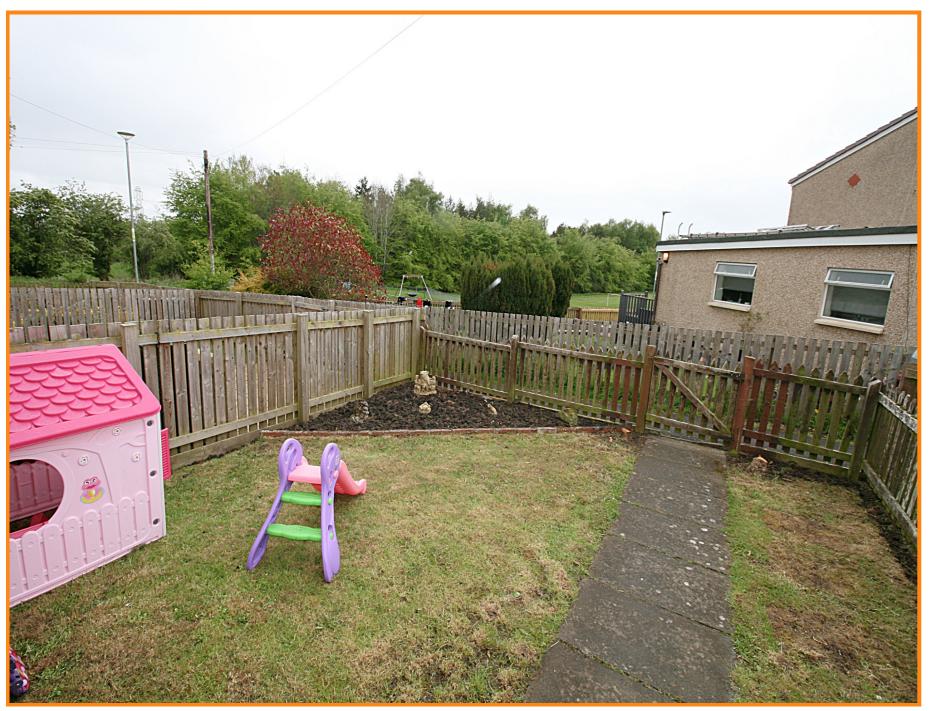

The property benefits from double glazing and electric heating throughout. Front garden is mainly laid to decorative gravel. Rear garden is mainly laid to lawn with decorative borders and paved pathway.