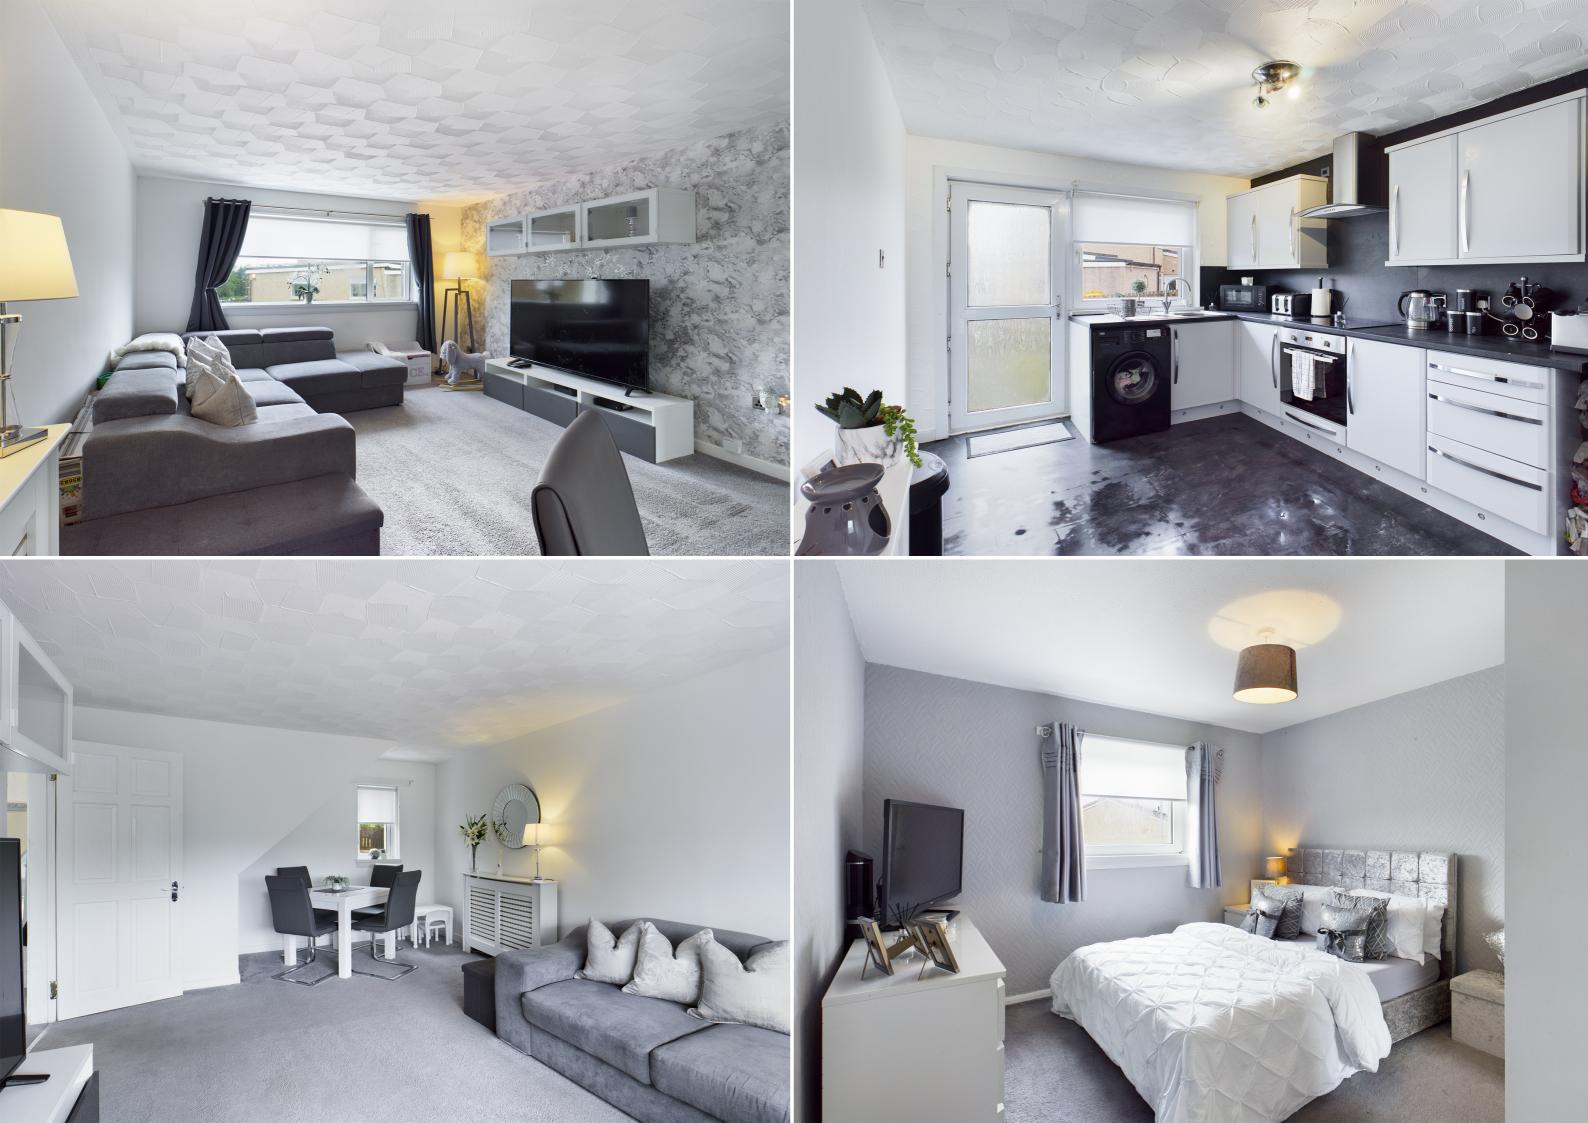

Independent Estates are delighted to welcome to the market this mid terraced villa, offering accommodation over two levels comprising: Entrance to property via front facing upvc door with glass insert leading to entrance hallway. Entrance hallway with fitted carpet leads to lounge/dining, fitted kitchen/dining, fitted storage and carpeted staircase. Generous front and rear facing lounge with fitted carpet and can easily accommodate formal dining area. Rear facing fully fitted kitchen comprising range of base and wall mounted units, ample work surfaces, electric oven, hob and extractor. Vinyl floor covering and rear facing glazed upvc door leading to rear garden. Front facing carpeted upper landing leads to two double bedrooms, bathroom, storage cupboard and loft access. Bedroom one is rear facing with fitted mirrored wardrobes and carpet. Front facing bathroom comprising three piece suite including low flush wc, wash hand basin, bath, shower (over bath) and tiled flooring.

The property benefits from double glazing and electric heating throughout. Front garden is mainly laid to decorative gravel. Rear garden is mainly laid to lawn with decorative borders and paved pathway.

EXTRAS - All floor coverings, light fittings and window blinds. EPC-B

Offers Over £80,000