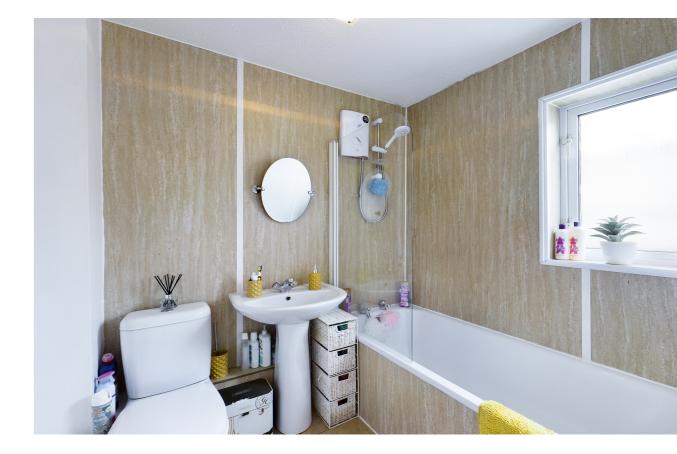

Independent Estates are delighted to welcome to the market this mid terraced villa, offering accommodation over two levels comprising: Entrance to property via front facing upvc door with glass insert leading to entrance hallway. Entrance hallway with fitted carpet leads to lounge/dining, fitted kitchen/dining, fitted storage and carpeted staircase. Generous front and rear facing lounge with fitted carpet and can easily accommodate formal dining area. Rear facing fully fitted kitchen comprising range of base and wall mounted units, ample work surfaces, electric oven, hob and extractor. Vinyl floor covering and rear facing glazed upvc door leading to rear garden. Front facing carpeted upper landing leads to two double bedrooms, bathroom, storage cupboard and loft access. Bedroom one is rear facing with fitted mirrored wardrobes and carpet. Front facing bathroom comprising three piece suite including low flush wc, wash hand basin, bath, shower (over bath) and tiled flooring.