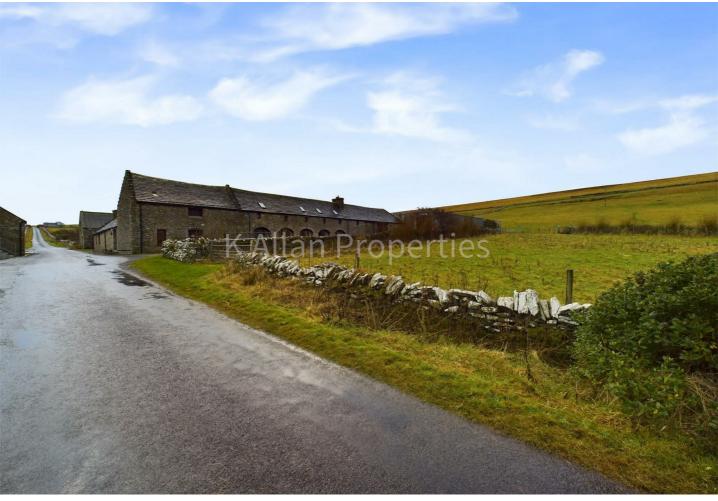

# Breck Farm, Rendall, Orkney, KW17 2EZ Offers Over £350,000

K Allan Properties are delighted to present this unique and substantial "B" listed barn conversion the market.

Breck Farm is a spectacular property which benefits from many original features throughout, along with two substantial outbuildings, both with concrete floors and power.

This former barn is located within a peaceful setting in Rendall. The barn offers spacious living accommodation, with two attached cottages alongside offering potential investment opportunity as a holiday let or rental accommodation. The outbuildings may also provide several different development opportunities.