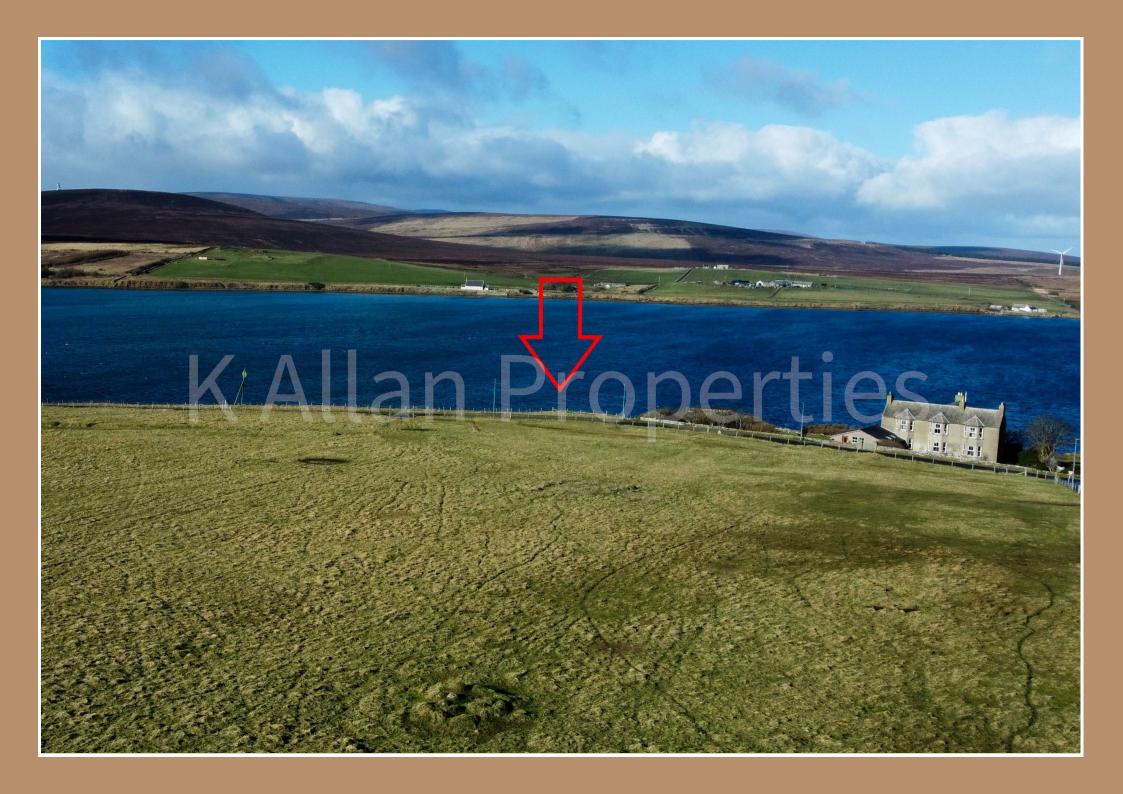

K Allan Properties are delighted to present this area of land to the market which is positioned on Longhope, Hoy.

The area of land, which is approx. 2.22 acres (0.9 hectares), is positioned beautifully in a meadow and benefits from spectalular panoramic countryside and sea views with foreshore access.