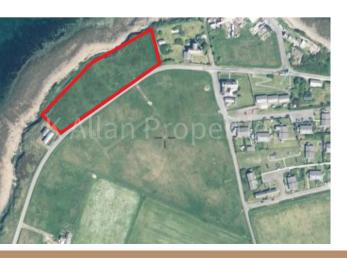

K Allan Properties are delighted to present this area of land to the market which is positioned on Longhope, Hoy.

The area of land, which is approx. 2.22 acres (0.9 hectares), is positioned beautifully in a meadow and benefits from spectalular panoramic countryside and sea views with foreshore access.