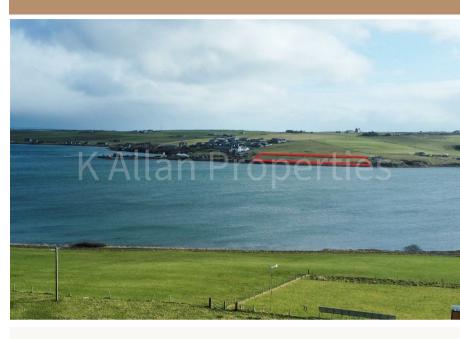

K Allan Properties are delighted to present this area of land to the market which is positioned on Longhope, Hoy.

The area of land, which is approx. 2.22 acres (0.9 hectares), is positioned beautifully in a meadow and benefits from spectalular panoramic countryside and sea views with foreshore access.