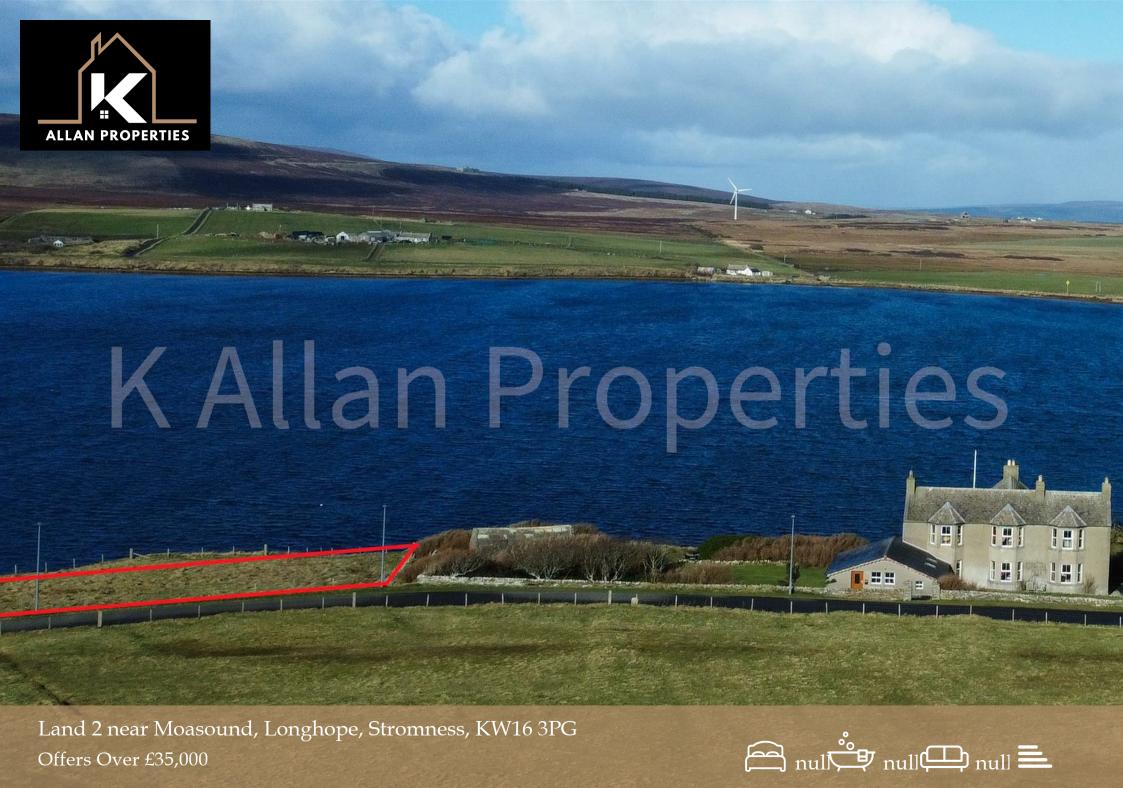

## Land 2 near Moasound Land 2 near Moasound

Stromness, KW16 3PG

- ISLAND OPPORTUNITY
- SPECTACULAR VIEWS
- APPROX. 2.22 ACRES
- FOR MORE INFORMATION CONTACT K ALLAN PROPERTIES
- LAND ON LONGHOPE
- VIEWING IS HIGHLY RECOMMENDED
- FORESHORE ACCESS

K Allan Properties are delighted to present this area of land to the market which is positioned on Longhope, Hoy.

The area of land, which is approx. 2.22 acres (0.9 hectares), is positioned beautifully in a meadow and benefits from spectalular panoramic countryside and sea views with foreshore access.