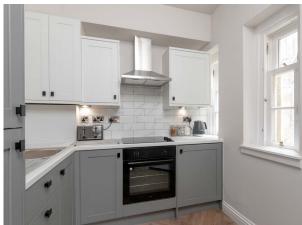

"A Superb one bedroom main door flat with residents parking and shared courtyard"

- Superb location just off the Grassmarket
- Stylish main door flat
- Residents parking
- Courtyard setting
- Twin windowed sitting and dining room
- Modern and well-equipped kitchen
- Spacious double bedroom
- Contemporary shower room
- Gas central heating
- Double glazed
- Shared courtyard

## Description

A superb one bedroom main door flat located just off the historic Grassmarket in Edinburgh. The property enjoys a tranquil courtyard setting and is hidden away from the bustle of the city. The flat has been significantly upgraded during its current ownership and now offers stylish and modern accommodation with benefits including gas central heating, double glazing, private resident's car parking and a shared courtyard with drying green. The internal accommodation is in excellent decorative order throughout with a main door entrance giving access to an internal hallway with storage. The twin-windowed sitting and dining room leads to the well-equipped and stylish kitchen. The double bedroom is very well-proportioned and the accommodation is completed by the contemporary shower room.