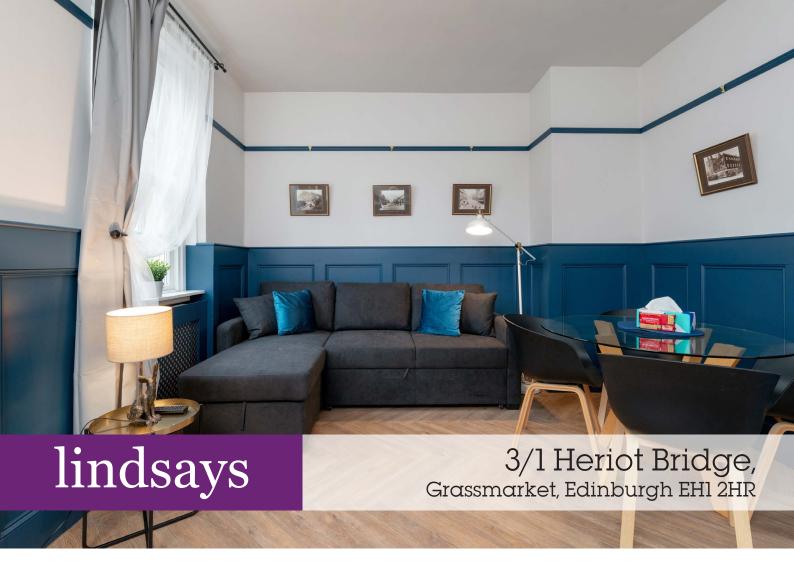

"A Superb one bedroom main door flat with residents parking and shared courtyard"

- Superb location just off the Grassmarket
- Stylish main door flat
- Residents parking
- Courtyard setting
- Twin windowed sitting and dining room
- Modern and well-equipped kitchen
- Spacious double bedroom
- Contemporary shower room
- Gas central heating
- Double glazed
- Shared courtyard

## Description

A superb one bedroom main door flat located just off the historic Grassmarket in Edinburgh. The property enjoys a tranquil courtyard setting and is hidden away from the bustle of the city. The flat has been significantly upgraded during its current ownership and now offers stylish and modern accommodation with benefits including gas central heating, double glazing, private resident's car parking and a shared courtyard with drying green. The internal accommodation is in excellent decorative order throughout with a main door entrance giving access to an internal hallway with storage. The twin-windowed sitting and dining room leads to the well-equipped and stylish kitchen. The double bedroom is very well-proportioned and the accommodation is completed by the contemporary shower room.