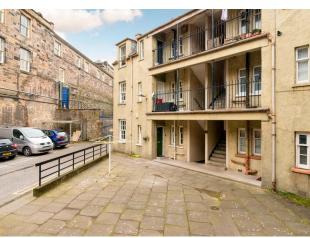

"A Superb one bedroom main door flat with residents parking and shared courtyard"

- Superb location just off the Grassmarket
- Stylish main door flat
- Residents parking
- Courtyard setting
- Twin windowed sitting and dining room
- Modern and well-equipped kitchen
- Spacious double bedroom
- Contemporary shower room
- Gas central heating
- Double glazed
- Shared courtyard

## Description

A superb one bedroom main door flat located just off the historic Grassmarket in Edinburgh. The property enjoys a tranquil courtyard setting and is hidden away from the bustle of the city. The flat has been significantly upgraded during its current ownership and now offers stylish and modern accommodation with benefits including gas central heating, double glazing, private resident's car parking and a shared courtyard with drying green. The internal accommodation is in excellent decorative order throughout with a main door entrance giving access to an internal hallway with storage. The twin-windowed sitting and dining room leads to the well-equipped and stylish kitchen. The double bedroom is very well-proportioned and the accommodation is completed by the contemporary shower room.