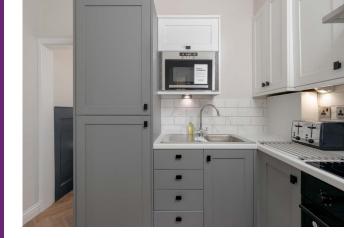

"A Superb one bedroom main door flat with residents parking and shared courtyard"

- Superb location just off the Grassmarket
- Stylish main door flat
- Residents parking
- Courtyard setting
- Twin windowed sitting and dining room
- Modern and well-equipped kitchen
- Spacious double bedroom
- Contemporary shower room
- Gas central heating
- Double glazed
- Shared courtyard

## Description

A superb one bedroom main door flat located just off the historic Grassmarket in Edinburgh. The property enjoys a tranquil courtyard setting and is hidden away from the bustle of the city. The flat has been significantly upgraded during its current ownership and now offers stylish and modern accommodation with benefits including gas central heating, double glazing, private resident's car parking and a shared courtyard with drying green. The internal accommodation is in excellent decorative order throughout with a main door entrance giving access to an internal hallway with storage. The twin-windowed sitting and dining room leads to the well-equipped and stylish kitchen. The double bedroom is very well-proportioned and the accommodation is completed by the contemporary shower room.