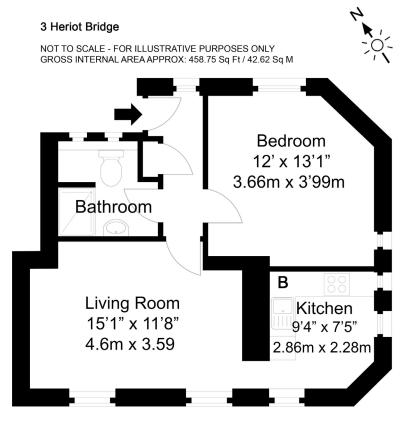

"A Superb one bedroom main door flat with residents parking and shared courtyard"

- Superb location just off the Grassmarket
- Stylish main door flat
- Residents parking
- Courtyard setting
- Twin windowed sitting and dining room
- Modern and well-equipped kitchen
- Spacious double bedroom
- Contemporary shower room
- Gas central heating
- Double glazed
- Shared courtyard

## Description

A superb one bedroom main door flat located just off the historic Grassmarket in Edinburgh. The property enjoys a tranquil courtyard setting and is hidden away from the bustle of the city. The flat has been significantly upgraded during its current ownership and now offers stylish and modern accommodation with benefits including gas central heating, double glazing, private resident's car parking and a shared courtyard with drying green. The internal accommodation is in excellent decorative order throughout with a main door entrance giving access to an internal hallway with storage. The twin-windowed sitting and dining room leads to the well-equipped and stylish kitchen. The double bedroom is very well-proportioned and the accommodation is completed by the contemporary shower room.