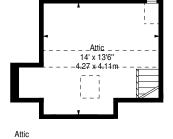

## "A delightful terraced house with a suntrap, south facing rear garden"

- Popular residential location
- Good local amenities
- Easy access to the city centre
- Sitting room / dining room with feature fireplace
- Fitted kitchen
- 2 double bedrooms with built-in wardrobes
- Shower room
- Large attic room
- Gas central heating
- Good storage

## Description

Located on a quiet street, 93 Wester Drylaw Avenue is delightful terraced house with a suntrap, south facing rear garden, situated in the established residential area of Drylaw. Benefitting from a driveway providing off street parking and a large attic room, the property offers an ideal family home over 2 floors. The accommodation, in brief, comprises – entrance hallway, sitting room / dining room with French door to the rear garden, fitted kitchen with door to rear garden, 2 spacious double bedrooms, shower room, and large attic room

## Viewing

by appointment contact Lindsays

Wester Drylaw Avenue, Edinburgh, Midlothian, EH4 2SU

Approx. Gross Internal Area 998 Sq Ft - 92.71 Sq M (Including Attic) For identification only. Not to scale. © SquareFoot 2023