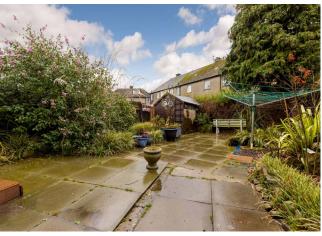

## "A delightful terraced house with a suntrap, south facing rear garden"

- Popular residential location
- Good local amenities
- Easy access to the city centre
- Sitting room / dining room with feature fireplace
- Fitted kitchen
- 2 double bedrooms with built-in wardrobes
- Shower room
- Large attic room
- Gas central heating
- Good storage

## Description

Located on a quiet street, 93 Wester Drylaw Avenue is delightful terraced house with a suntrap, south facing rear garden, situated in the established residential area of Drylaw. Benefitting from a driveway providing off street parking and a large attic room, the property offers an ideal family home over 2 floors. The accommodation, in brief, comprises – entrance hallway, sitting room / dining room with French door to the rear garden, fitted kitchen with door to rear garden, 2 spacious double bedrooms, shower room, and large attic room