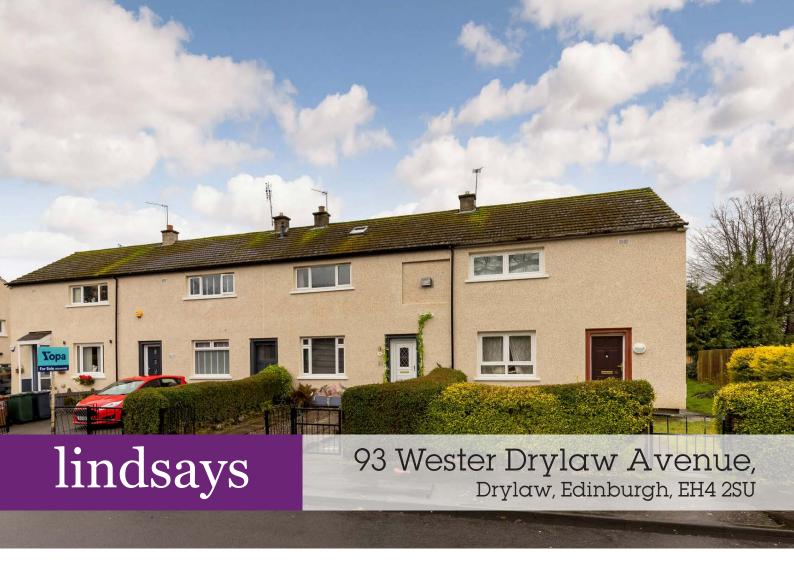

## Description

Located on a quiet street, 93 Wester Drylaw Avenue is delightful terraced house with a suntrap, south facing rear garden, situated in the established residential area of Drylaw. Benefitting from a driveway providing off street parking and a large attic room, the property offers an ideal family home over 2 floors. The accommodation, in brief, comprises – entrance hallway, sitting room / dining room with French door to the rear garden, fitted kitchen with door to rear garden, 2 spacious double bedrooms, shower room, and large attic room

## Viewing

by appointment contact Lindsays

Wester Drylaw Avenue, Edinburgh, Midlothian, EH4 2SU

Approx. Gross Internal Area 998 Sq Ft - 92.71 Sq M (Including Attic) For identification only. Not to scale. © SquareFoot 2023