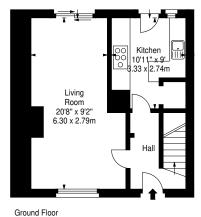

## Viewing

by appointment contact Lindsays

Wester Drylaw Avenue, Edinburgh, Midlothian, EH4 2SU

Approx. Gross Internal Area 998 Sq Ft - 92.71 Sq M (Including Attic) For identification only. Not to scale. © SquareFoot 2023