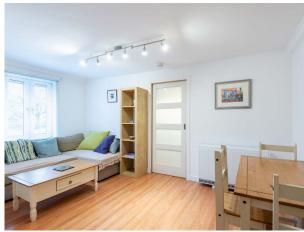

The accommodation is entered through its own main door and hallway and comprises a bright lounge with ample room for a dining table and chairs, with the galley style kitchen opening from this room. There is a bright double bedroom which also has office desk space for study and the contemporary shower room completes the accommodation.