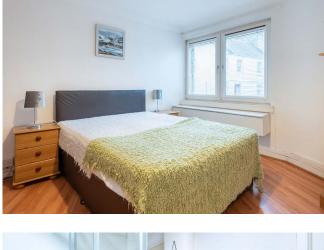

The accommodation is entered through its own main door and hallway and comprises a bright lounge with ample room for a dining table and chairs, with the galley style kitchen opening from this room. There is a bright double bedroom which also has office desk space for study and the contemporary shower room completes the accommodation.