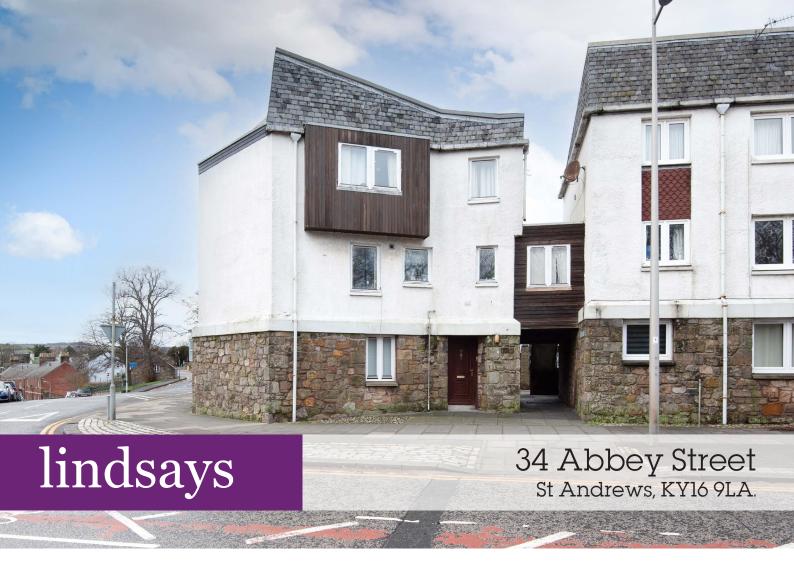

"A bright main door apartment ideally located in central St Andrews"

- Hallway
- Lounge/Dining Room
- Kitchen
- Double Bedroom
- Shower Room
- Double Glazing
- Electric Heating

EPC Rating D

FIXED PRICE £279,000 HOME REPORT VALUE £285,000

## Description

Lindsays are delighted to offer to the market this attractive ground floor, main door apartment which is ideally located in central St Andrews just next to the iconic Abbey and a couple of minutes from the vibrant town centre. This lovely apartment is in move in condition throughout and practical benefits include double glazing and electric heating. Included in the sale are all carpets, floorcoverings and blinds where fitted along with the integrated oven, hob and freestanding washer dryer and fridge freezer in the kitchen.