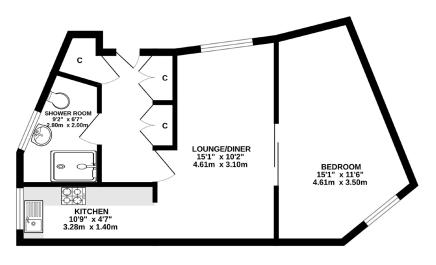

The accommodation is entered through its own main door and hallway and comprises a bright lounge with ample room for a dining table and chairs, with the galley style kitchen opening from this room. There is a bright double bedroom which also has office desk space for study and the contemporary shower room completes the accommodation.