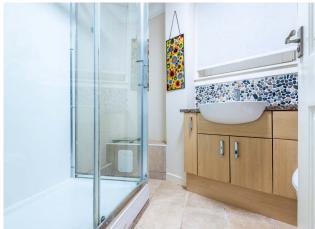

The accommodation is entered through its own main door and hallway and comprises a bright lounge with ample room for a dining table and chairs, with the galley style kitchen opening from this room. There is a bright double bedroom which also has office desk space for study and the contemporary shower room completes the accommodation.