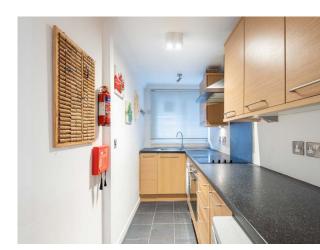

The accommodation is entered through its own main door and hallway and comprises a bright lounge with ample room for a dining table and chairs, with the galley style kitchen opening from this room. There is a bright double bedroom which also has office desk space for study and the contemporary shower room completes the accommodation.