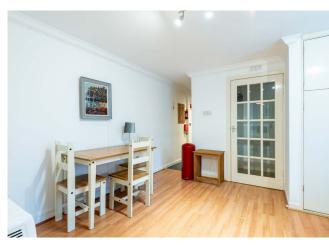

The accommodation is entered through its own main door and hallway and comprises a bright lounge with ample room for a dining table and chairs, with the galley style kitchen opening from this room. There is a bright double bedroom which also has office desk space for study and the contemporary shower room completes the accommodation.