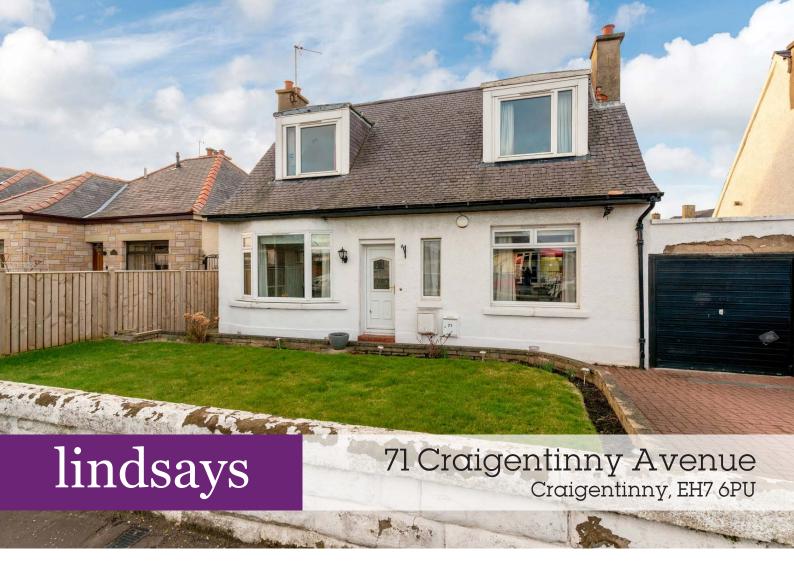

"an attractive detached family home which benefits from a fully enclosed rear garden, garage & driveway"

- Sitting room
- Conservatory
- Dual aspect dining kitchen
- Three double bedrooms
- Shower room
- Gas central heating
- Double glazing
- Garage & driveway
- Fully enclosed rear garden

## Description

An attractive detached house which benefits from a garage and driveway, situated in the popular residential area of Craigentinny. This delightful property offers a superb family home which now requires some modernisation and upgrading, offering the opportunity to create a stylish home in a sought after location. In brief the accommodation comprises; hall, sitting room with French doors to the garden and doors to the conservatory, conservatory enjoying a lovely outlook over the fully enclosed rear garden, dual aspect dining kitchen with door to the rear garden, master bedroom with built in wardrobes, two further double bedrooms, and shower room.