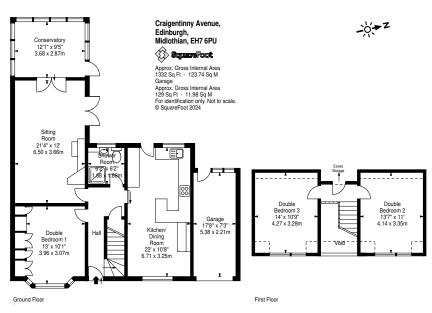

"an attractive detached family home which benefits from a fully enclosed rear garden, garage & driveway"

- Sitting room
- Conservatory
- Dual aspect dining kitchen
- Three double bedrooms
- Shower room
- Gas central heating
- Double glazing
- Garage & driveway
- Fully enclosed rear garden

## Description

An attractive detached house which benefits from a garage and driveway, situated in the popular residential area of Craigentinny. This delightful property offers a superb family home which now requires some modernisation and upgrading, offering the opportunity to create a stylish home in a sought after location. In brief the accommodation comprises; hall, sitting room with French doors to the garden and doors to the conservatory, conservatory enjoying a lovely outlook over the fully enclosed rear garden, dual aspect dining kitchen with door to the rear garden, master bedroom with built in wardrobes, two further double bedrooms, and shower room.