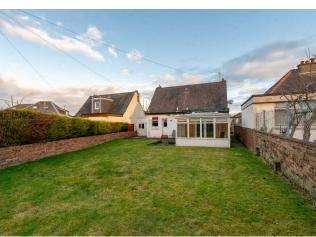

"an attractive detached family home which benefits from a fully enclosed rear garden, garage & driveway"

- Sitting room
- Conservatory
- Dual aspect dining kitchen
- Three double bedrooms
- Shower room
- Gas central heating
- Double glazing
- Garage & driveway
- Fully enclosed rear garden

## Description

An attractive detached house which benefits from a garage and driveway, situated in the popular residential area of Craigentinny. This delightful property offers a superb family home which now requires some modernisation and upgrading, offering the opportunity to create a stylish home in a sought after location. In brief the accommodation comprises; hall, sitting room with French doors to the garden and doors to the conservatory, conservatory enjoying a lovely outlook over the fully enclosed rear garden, dual aspect dining kitchen with door to the rear garden, master bedroom with built in wardrobes, two further double bedrooms, and shower room.