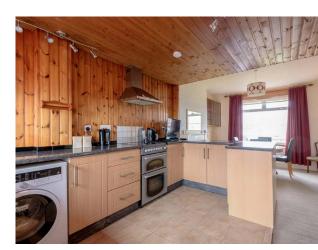

"an attractive detached family home which benefits from a fully enclosed rear garden, garage & driveway"

- Sitting room
- Conservatory
- Dual aspect dining kitchen
- Three double bedrooms
- Shower room
- Gas central heating
- Double glazing
- Garage & driveway
- Fully enclosed rear garden

## Description

An attractive detached house which benefits from a garage and driveway, situated in the popular residential area of Craigentinny. This delightful property offers a superb family home which now requires some modernisation and upgrading, offering the opportunity to create a stylish home in a sought after location. In brief the accommodation comprises; hall, sitting room with French doors to the garden and doors to the conservatory, conservatory enjoying a lovely outlook over the fully enclosed rear garden, dual aspect dining kitchen with door to the rear garden, master bedroom with built in wardrobes, two further double bedrooms, and shower room.