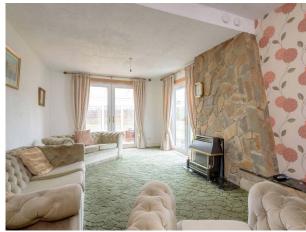

"an attractive detached family home which benefits from a fully enclosed rear garden, garage & driveway"

- Sitting room
- Conservatory
- Dual aspect dining kitchen
- Three double bedrooms
- Shower room
- Gas central heating
- Double glazing
- Garage & driveway
- Fully enclosed rear garden

## Description

An attractive detached house which benefits from a garage and driveway, situated in the popular residential area of Craigentinny. This delightful property offers a superb family home which now requires some modernisation and upgrading, offering the opportunity to create a stylish home in a sought after location. In brief the accommodation comprises; hall, sitting room with French doors to the garden and doors to the conservatory, conservatory enjoying a lovely outlook over the fully enclosed rear garden, dual aspect dining kitchen with door to the rear garden, master bedroom with built in wardrobes, two further double bedrooms, and shower room.