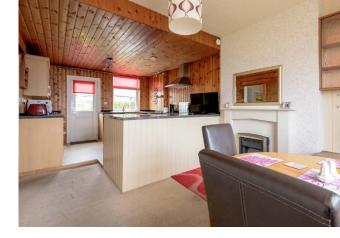

"an attractive detached family home which benefits from a fully enclosed rear garden, garage & driveway"

- Sitting room
- Conservatory
- Dual aspect dining kitchen
- Three double bedrooms
- Shower room
- Gas central heating
- Double glazing
- Garage & driveway
- Fully enclosed rear garden

## Description

An attractive detached house which benefits from a garage and driveway, situated in the popular residential area of Craigentinny. This delightful property offers a superb family home which now requires some modernisation and upgrading, offering the opportunity to create a stylish home in a sought after location. In brief the accommodation comprises; hall, sitting room with French doors to the garden and doors to the conservatory, conservatory enjoying a lovely outlook over the fully enclosed rear garden, dual aspect dining kitchen with door to the rear garden, master bedroom with built in wardrobes, two further double bedrooms, and shower room.