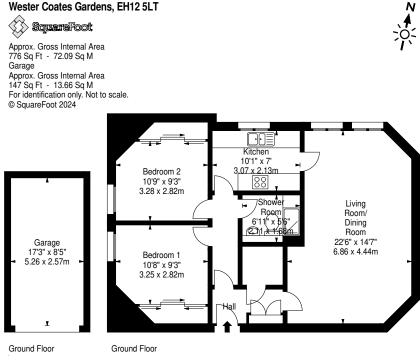

## Description

A spacious ground floor flat which enjoys a beautiful outlook over the immaculately maintained communal garden, situated in a small established modern development located in the highly regarded area of Wester Coates. This superb property offers a delightful home which benefits from a single garage which has power and light. The property benefits from a lift which can be accessed from garage level. In brief the accommodation comprises; entrance hall with excellent storage, spacious sitting room/dining room enjoying a lovely outlook, fully fitted kitchen which can be accessed from both the hall and sitting room with window overlooking the garden, two double bedrooms both with built in mirrored wardrobes, and modern shower room.