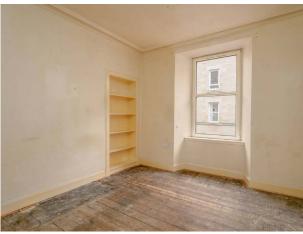

"Centrally located one double bedroomed first floor flat with shared rear garden"

- Traditional first floor flat
- Central location in Tollcross
- Sitting room
- Double bedroom with en-suite shower cubicle
- Kitchen
- WC compartment
- Double glazing
- Gas central heating
- Shared rear garden

## Description

A centrally located one bedroom flat requiring upgrading. The property is located in the Tollcross area of Edinburgh, conveniently close to The Meadows and enjoying easy access to Princes Street and the city centre. The flat is located on the first floor of a traditional tenement building and is accessed via a secure entry phone system. The internal accommodation comprises of a hallway, WC compartment, sitting room, kitchen and a double bedroom with en-suite shower cubicle. The property is fully double glazed, has gas central heating and access to the shared garden to the rear.