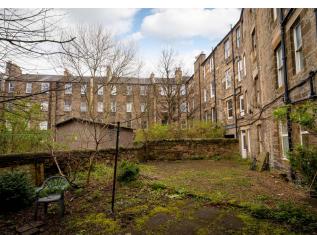

"Centrally located one double bedroomed first floor flat with shared rear garden"

- Traditional first floor flat
- Central location in Tollcross
- Sitting room
- Double bedroom with en-suite shower cubicle
- Kitchen
- WC compartment
- Double glazing
- Gas central heating
- Shared rear garden

## Description

A centrally located one bedroom flat requiring upgrading. The property is located in the Tollcross area of Edinburgh, conveniently close to The Meadows and enjoying easy access to Princes Street and the city centre. The flat is located on the first floor of a traditional tenement building and is accessed via a secure entry phone system. The internal accommodation comprises of a hallway, WC compartment, sitting room, kitchen and a double bedroom with en-suite shower cubicle. The property is fully double glazed, has gas central heating and access to the shared garden to the rear.