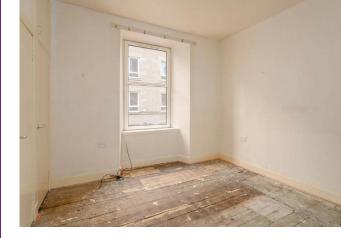

"Centrally located one double bedroomed first floor flat with shared rear garden"

- Traditional first floor flat
- Central location in Tollcross
- Sitting room
- Double bedroom with en-suite shower cubicle
- Kitchen
- WC compartment
- Double glazing
- Gas central heating
- Shared rear garden

## Description

A centrally located one bedroom flat requiring upgrading. The property is located in the Tollcross area of Edinburgh, conveniently close to The Meadows and enjoying easy access to Princes Street and the city centre. The flat is located on the first floor of a traditional tenement building and is accessed via a secure entry phone system. The internal accommodation comprises of a hallway, WC compartment, sitting room, kitchen and a double bedroom with en-suite shower cubicle. The property is fully double glazed, has gas central heating and access to the shared garden to the rear.