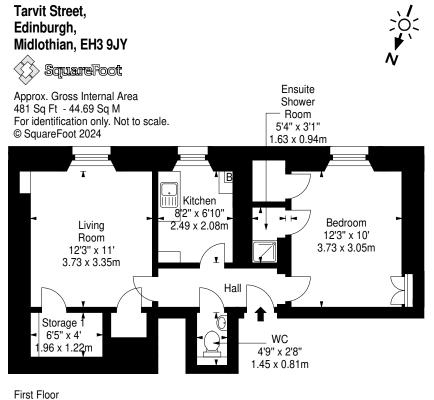

## Description

A centrally located one bedroom flat requiring upgrading. The property is located in the Tollcross area of Edinburgh, conveniently close to The Meadows and enjoying easy access to Princes Street and the city centre. The flat is located on the first floor of a traditional tenement building and is accessed via a secure entry phone system. The internal accommodation comprises of a hallway, WC compartment, sitting room, kitchen and a double bedroom with en-suite shower cubicle. The property is fully double glazed, has gas central heating and access to the shared garden to the rear.