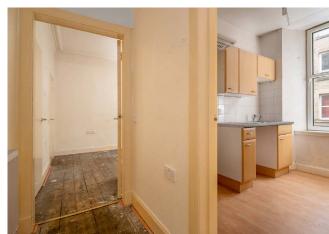

## Description

A centrally located one bedroom flat requiring upgrading. The property is located in the Tollcross area of Edinburgh, conveniently close to The Meadows and enjoying easy access to Princes Street and the city centre. The flat is located on the first floor of a traditional tenement building and is accessed via a secure entry phone system. The internal accommodation comprises of a hallway, WC compartment, sitting room, kitchen and a double bedroom with en-suite shower cubicle. The property is fully double glazed, has gas central heating and access to the shared garden to the rear.