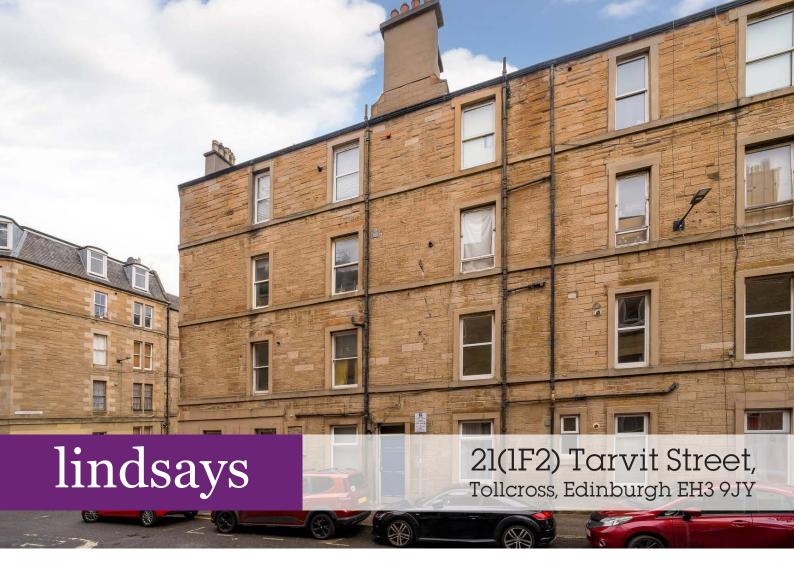

"Centrally located one double bedroomed first floor flat with shared rear garden"

- Traditional first floor flat
- Central location in Tollcross
- Sitting room
- Double bedroom with en-suite shower cubicle
- Kitchen
- WC compartment
- Double glazing
- Gas central heating
- Shared rear garden

## Description

A centrally located one bedroom flat requiring upgrading. The property is located in the Tollcross area of Edinburgh, conveniently close to The Meadows and enjoying easy access to Princes Street and the city centre. The flat is located on the first floor of a traditional tenement building and is accessed via a secure entry phone system. The internal accommodation comprises of a hallway, WC compartment, sitting room, kitchen and a double bedroom with en-suite shower cubicle. The property is fully double glazed, has gas central heating and access to the shared garden to the rear.