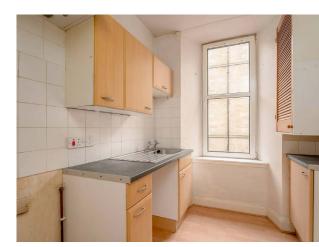

"Centrally located one double bedroomed first floor flat with shared rear garden"

- Traditional first floor flat
- Central location in Tollcross
- Sitting room
- Double bedroom with en-suite shower cubicle
- Kitchen
- WC compartment
- Double glazing
- Gas central heating
- Shared rear garden

## Description

A centrally located one bedroom flat requiring upgrading. The property is located in the Tollcross area of Edinburgh, conveniently close to The Meadows and enjoying easy access to Princes Street and the city centre. The flat is located on the first floor of a traditional tenement building and is accessed via a secure entry phone system. The internal accommodation comprises of a hallway, WC compartment, sitting room, kitchen and a double bedroom with en-suite shower cubicle. The property is fully double glazed, has gas central heating and access to the shared garden to the rear.