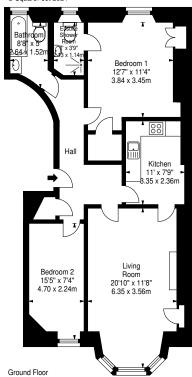

## Description

18/2 Bruntsfield Avenue is an attractive and spacious ground floor flat, situated in the heart of the much sought after location of Bruntsfield. Internally the property is well-presented and benefits from a number of period features including ornate cornicing and a decorative fireplace. In brief the accommodation comprises; hallway with storage, spacious sitting room with bay window and feature fireplace, fitted kitchen, double bedroom 1 with ensuite shower room and storage, double bedroom 2, and bathroom. There is a well-maintained shared garden located to the rear of the building.

## Viewing

By appointment contact Lindsays on 0131 229 4040

Approx. Gross Internal Area 76 Sq M - 818 SqFt For identification only. Not to scale. © SquareFoot 2024

T: 0131 229 4040 E: edinburghproperty@lindsays.co.uk W: property.lindsays.co.uk