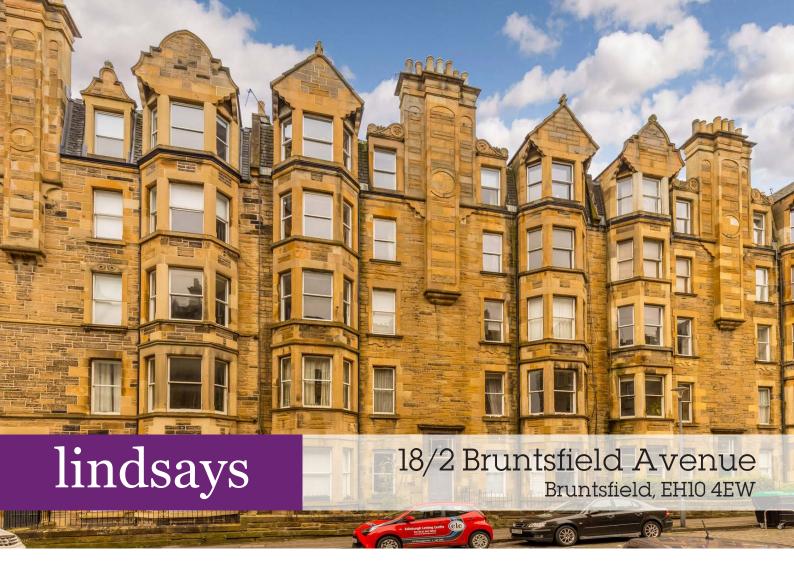

"an attractive and spacious ground floor flat, situated in the heart of the much sought after location of Bruntsfield"

- Popular residential area
- Excellent local amenities
- East access to city centre
- Attractive, spacious accommodation
- Sitting room with bay window and fireplace
- Fitted kitchen
- Double bedroom I with ensuite
- Double bedroom 2
- Bathroom
- Shared rear garden

## Description

18/2 Bruntsfield Avenue is an attractive and spacious ground floor flat, situated in the heart of the much sought after location of Bruntsfield. Internally the property is well-presented and benefits from a number of period features including ornate cornicing and a decorative fireplace. In brief the accommodation comprises; hallway with storage, spacious sitting room with bay window and feature fireplace, fitted kitchen, double bedroom 1 with ensuite shower room and storage, double bedroom 2, and bathroom. There is a well-maintained shared garden located to the rear of the building.