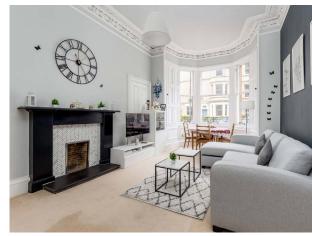

## Description

18/2 Bruntsfield Avenue is an attractive and spacious ground floor flat, situated in the heart of the much sought after location of Bruntsfield. Internally the property is well-presented and benefits from a number of period features including ornate cornicing and a decorative fireplace. In brief the accommodation comprises; hallway with storage, spacious sitting room with bay window and feature fireplace, fitted kitchen, double bedroom 1 with ensuite shower room and storage, double bedroom 2, and bathroom. There is a well-maintained shared garden located to the rear of the building.