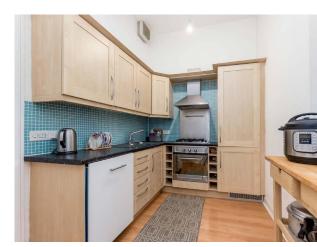

## Description

18/2 Bruntsfield Avenue is an attractive and spacious ground floor flat, situated in the heart of the much sought after location of Bruntsfield. Internally the property is well-presented and benefits from a number of period features including ornate cornicing and a decorative fireplace. In brief the accommodation comprises; hallway with storage, spacious sitting room with bay window and feature fireplace, fitted kitchen, double bedroom 1 with ensuite shower room and storage, double bedroom 2, and bathroom. There is a well-maintained shared garden located to the rear of the building.