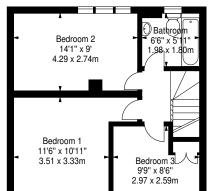

## SquareFoot

Approx. Gross Internal Area 882 Sq Ft - 81.94 Sq M For identification only. Not to scale. © SquareFoot 2024

Ground Floor

First Floor

T: 0131 229 4040 E: edinburghproperty@lindsays.co.uk W: property.lindsays.co.uk