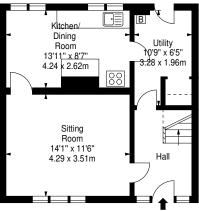

## SquareFoot

Approx. Gross Internal Area 882 Sq Ft - 81.94 Sq M For identification only. Not to scale. © SquareFoot 2024

Ground Floor

First Floor

T: 0131 229 4040 E: edinburghproperty@lindsays.co.uk W: property.lindsays.co.uk