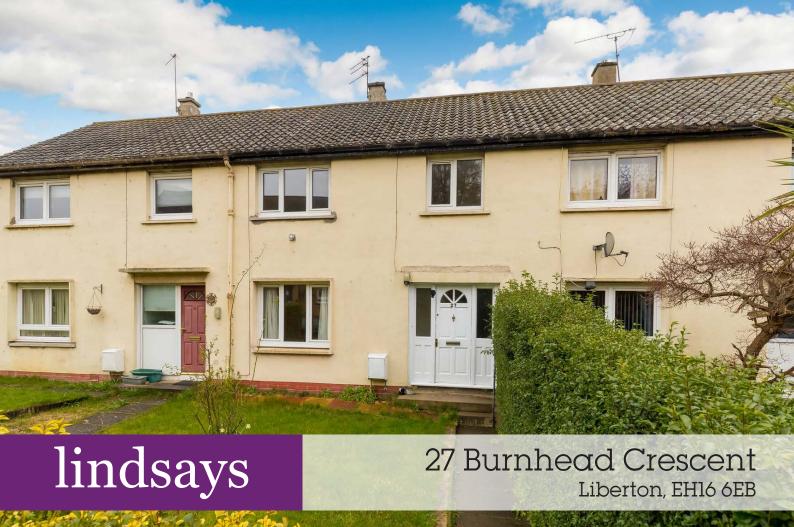

"a well proportioned mid terraced house situated in a popular location""

- Hall
- Sitting room
- Dining kitchen
- Utility room
- Three bedrooms
- Bathroom
- Double glazing
- Gas central heating
- Private gardens to the front and rear
- Unrestricted on street parking

# Description

A well proportioned mid terraced house situated in the established residential area of Liberton. Set within private gardens to the front and rear, the property benefits from double glazing and gas central heating and offers the opportunity for a new owner to create a stylish home in a popular location. In brief the accommodation comprises; hall, sitting room with large window to the front, dining kitchen, utility room with door to the rear garden, three bedrooms, and bathroom with shower over the bath.

#### **Burnhead Crescent**, Edinburgh, Midlothian, EH16 6EB