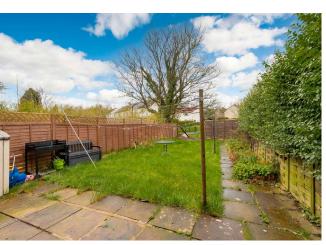

"a well proportioned mid terraced house situated in a popular location""

- Hall
- Sitting room
- Dining kitchen
- Utility room
- Three bedrooms
- Bathroom
- Double glazing
- Gas central heating
- Private gardens to the front and rear
- Unrestricted on street parking

# Description

A well proportioned mid terraced house situated in the established residential area of Liberton. Set within private gardens to the front and rear, the property benefits from double glazing and gas central heating and offers the opportunity for a new owner to create a stylish home in a popular location. In brief the accommodation comprises; hall, sitting room with large window to the front, dining kitchen, utility room with door to the rear garden, three bedrooms, and bathroom with shower over the bath.