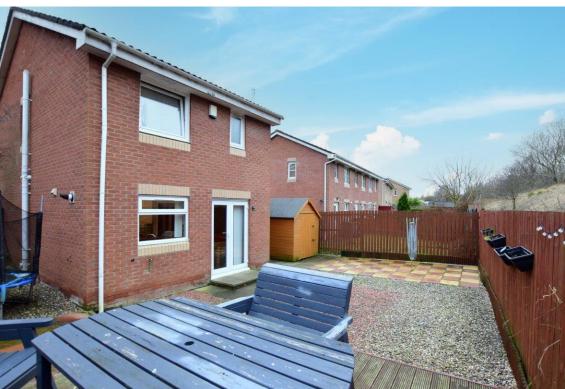

Externally there is a fully enclosed, and very private rear garden, which is fairly ow maintenance, with a decked patio area, paved clothes drying area, decorative chipped stones, and an open outlook to the rear. To the front is a small lawn area, and a driveway leads to the integral garage.