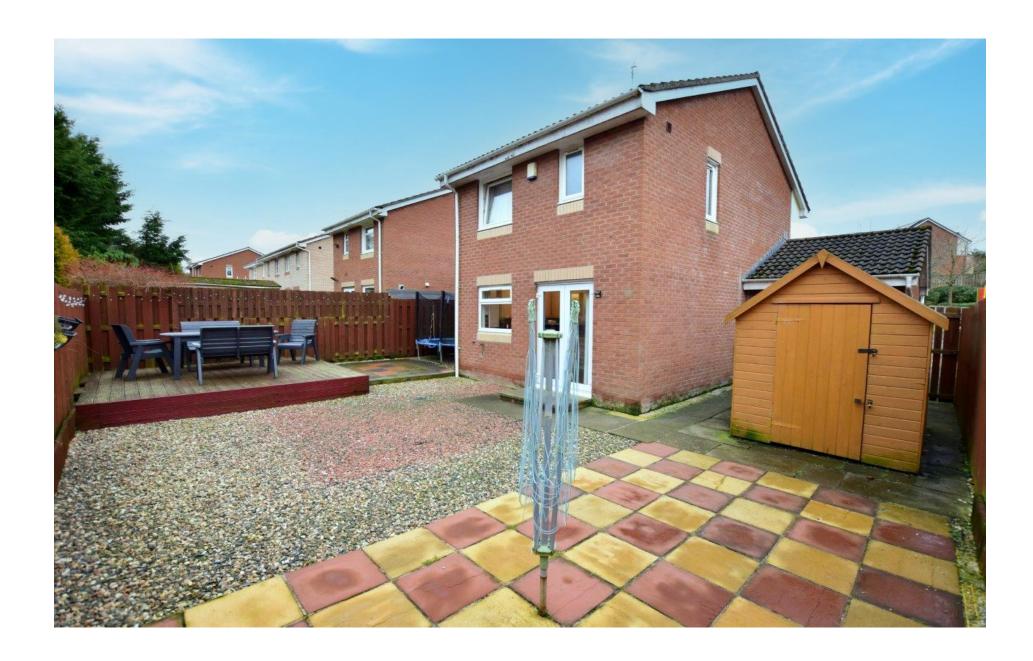

Externally there is a fully enclosed, and very private rear garden, which is fairly ow maintenance, with a decked patio area, paved clothes drying area, decorative chipped stones, and an open outlook to the rear. To the front is a small lawn area, and a driveway leads to the integral garage.