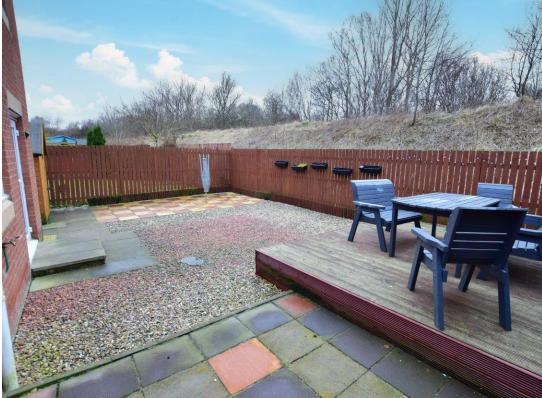

Externally there is a fully enclosed, and very private rear garden, which is fairly ow maintenance, with a decked patio area, paved clothes drying area, decorative chipped stones, and an open outlook to the rear. To the front is a small lawn area, and a driveway leads to the integral garage.