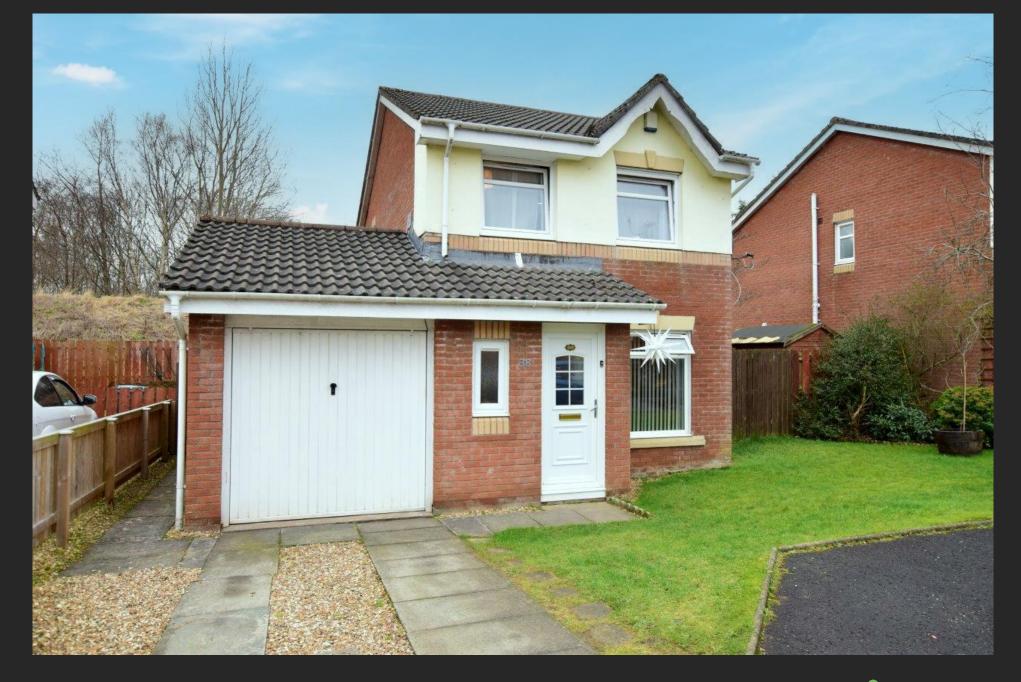

Murray Crescent Newmains, Wishaw, ML2 9EP move un

Murray Crescent Wishaw ML2 9EP

# Murray Crescent, Wishaw, ML2 9EP

Move On are delighted to present to the market this 3 bedroom detached villa in Newmains, Wishaw - Murray Crescent.

This lovely home is in great condition throughout and the accommodation features: A bright and spacious, front facing lounge with laminate flooring; modern kitchen with cream wall and floor units, contrasting worktops, space for dining and patio doors leading out to the rear garden; convenient downstairs WC; 3 bedrooms (2 doubles with fitted wardrobes and a single); ensuite shower room; and family bathroom. There is gas central heating and double glazing.

Externally there is a fully enclosed, and very private rear garden, which is fairly ow maintenance, with a decked patio area, paved clothes drying area, decorative chipped stones, and an open outlook to the rear. To the front is a small lawn area, and a driveway leads to the integral garage.