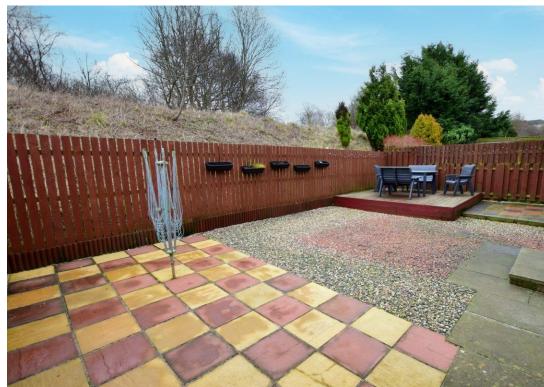

Externally there is a fully enclosed, and very private rear garden, which is fairly ow maintenance, with a decked patio area, paved clothes drying area, decorative chipped stones, and an open outlook to the rear. To the front is a small lawn area, and a driveway leads to the integral garage.