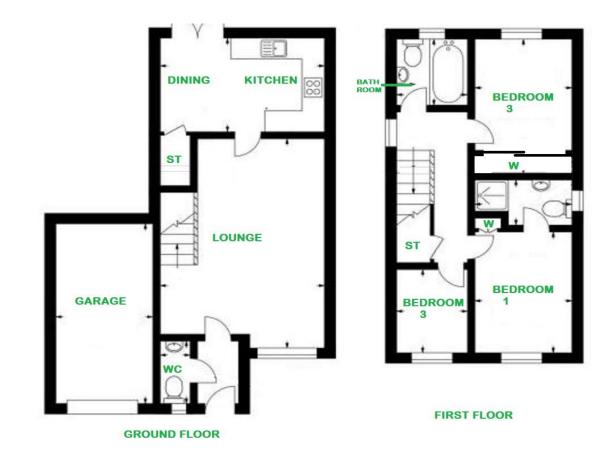

### **ROOM MEASUREMENTS**

Lounge: 5.30m (17' 5") x 4.30m (14' 1")

Kitchen / Dining: 4.30m (14' 1") x 2.70m (8' 10")

Downstairs WC: 1.90m (6' 3") x 0.90m (2' 11")

Bedroom 1: 3.60m (11' 10") x 2.60m (8' 6")

Ensuite: 2.50m (8' 2") x 1.50m (4' 11")

Bedroom 2: 2.60m (8' 6") x 2.60m (8' 6")

Bedroom 3: 2.70m (8' 10") x 1.70m (5' 7")

Bathroom: 1.80m (5' 11") x 1.80m (5' 11")

These particulars are intended to give a fair description of the property but their accuracy cannot be guaranteed, and they do not constitute an offer of contract. Intending purchasers must rely on their own inspection of the property. None of the appliances/services have been tested by ourselves. We recommend that purchasers arrange for a qualified person to check all appliances/services before legal commitment.