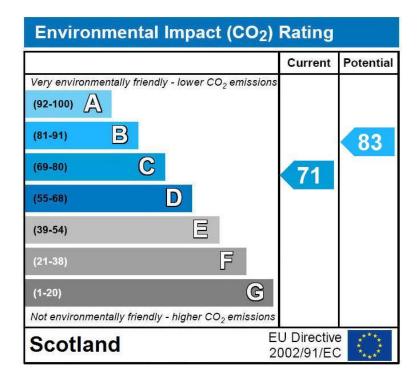

## **Environmental Impact (CO2) Rating**

This graph shows the effect of the home on the environment in terms of carbon dioxide (CO2) emissions. The higher the rating, the less impact it has on the environment.

The current rating is **band C (71)**. The average rating for EPCs in Scotland is **band D (59)**.

The potential rating shows the effect of undertaking all of the improvement measures listed within the Energy Performance certificate recommendations report.