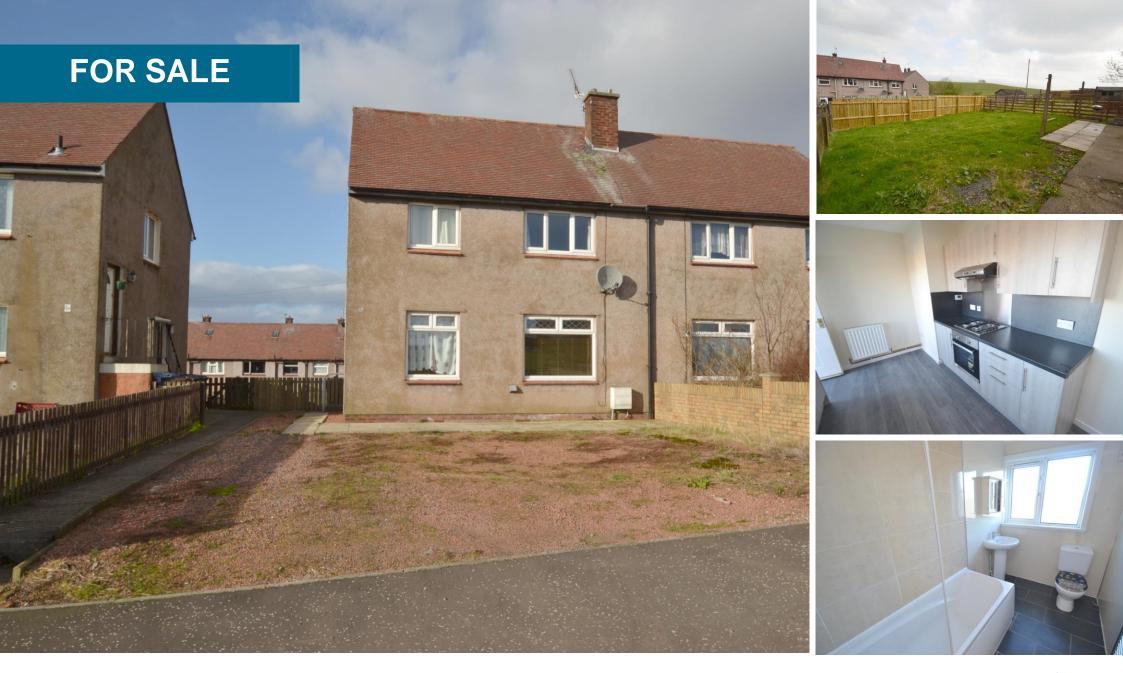

# Cowie, Stirlingshire

4 Bedrooms, 1 Bathroom Offers Over £115,000

- Countryside views
- Front and rear gardens
- Driveway parking
- Gas central heating
- Recently refurbished

MARTIN&CO are delighted to bring to market this fabulous semi-detached family home. Recently refurbished to a very good standard and currently offered with sitting tenants with an investment return of 6% yield.

The property comprises of three double bedrooms, a single, large lounge, fitted kitchen and family bathroom. Further benefitting from front and rear gardens, off road parking and surrounded by countryside.