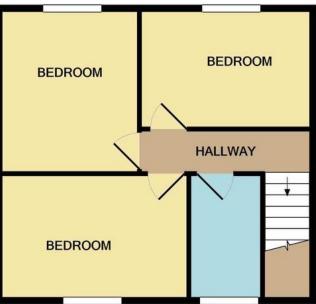

The property comprises of three double bedrooms, a single, large lounge, fitted kitchen and family bathroom. Further benefitting from front and rear gardens, off road parking and surrounded by countryside.

**GROUND FLOOR** 

**1ST FLOOR** 

Whilst every attempt has been made to ensure the accuracy of the floor plan contained here, measurements of doors, windows, rooms and any other items are approximate and no responsibility is taken for any error. omission, or mis-statement. This plan is for illustrative purposes only and should be used as such by any prospective purchaser. The services, systems and appliances shown have not been tested and no guarantee as to their operability or efficiency can be given Made with Metropix ©2019