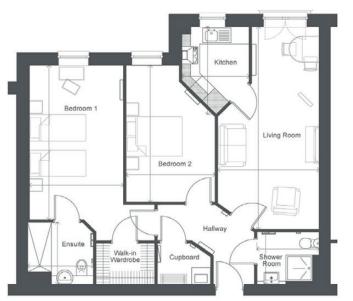

## SPECIFICATIONS

Living Room Kitchen Bedroom 1 Bedroom 2 Shower Room Ensuite 6931x 3427mm (max) 3004 x 2270mm (max) 5287 x 3175mm (max) 4683 x 3008mm (max) 2100 x 1800mm (max) 2220 x 2125mm (max)

22' 9" x 11' 3" (max) 9' 10" x 7' 5" (max) 17' 4" x 10' 5" (max) 15' 4" x 9' 10" (max) 6' 11" x 5' 11" (max) 7' 3" x 7' 0" (max)