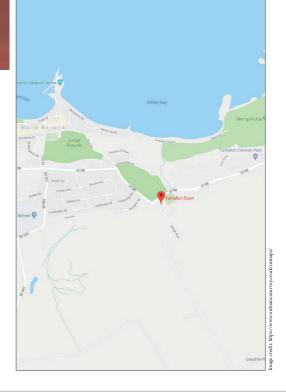

## TANTALLON COURT, HEUGH ROAD, NORTH BERWICK, EAST LOTHIAN EH39 5QF

Part Exchange available. McEwan Fraser Legal are delighted to announce that the beautiful new show complex at Tantallon Court is now available to view, offering one and two-bed apartments set in the fantastic Tantallon Court development, a modern retirement living development ideal for those seeking flats in this picturesque corner of East Lothian. Exclusively for those over 60, Tantallon Court offers 41 one-bedroom and two-bedroom apartments in a lovely natural landscape within close proximity to numerous local amenities. Located on Heugh Road in North Berwick, Tantallon Court offers self-contained one and two bedroom apartments on three floors, served by a lift. All apartments feature walk-in wardrobes as standard and some apartments will benefit from scenic views of Berwick Law.

Surrounding towns such as Dunbar, Haddington and Gullane are all easily accessible from this development, with excellent road and rail links. With two local golf courses, two sandy bays and local transport services operating regular connections in and out of the area, this is a fantastic coastal town to choose for retirement. There is a host of onsite facilities such as: