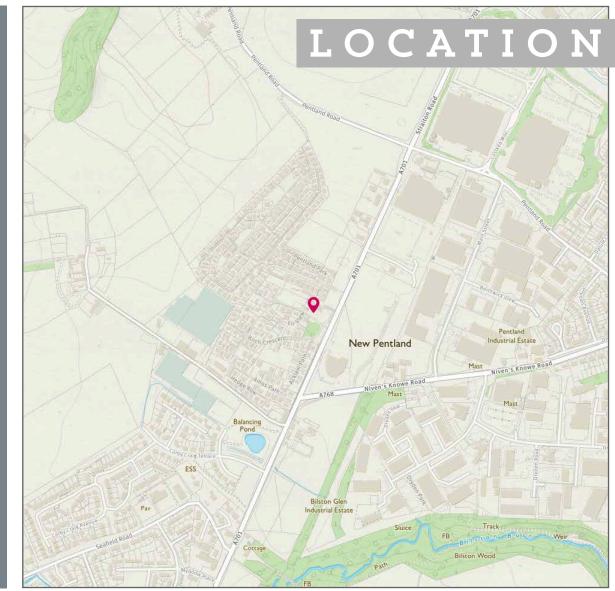

# LOANHEAD

Nivensknowe Park is located on the outskirts of the town of Loanhead, which is a particularly pleasant part of Midlothian.

All around there is beautiful rolling countryside which is mainly cultivated. Only a few miles from here lies the Pentland Hills which extend to the south-west and eventually link up to the Moorfoot Hills. Yet, this is a town which is within the easiest possible reach of Edinburgh's city centre making it absolutely ideal for commuting.

The nearest access point to the City Bypass is only a few minutes away which of course means, that all major trunk routes in the east of Scotland are readily accessible. Furthermore, quick and easy access is provided by the bypass to a great many sectors of the city. The site also benefits from a nearby Park and Ride.