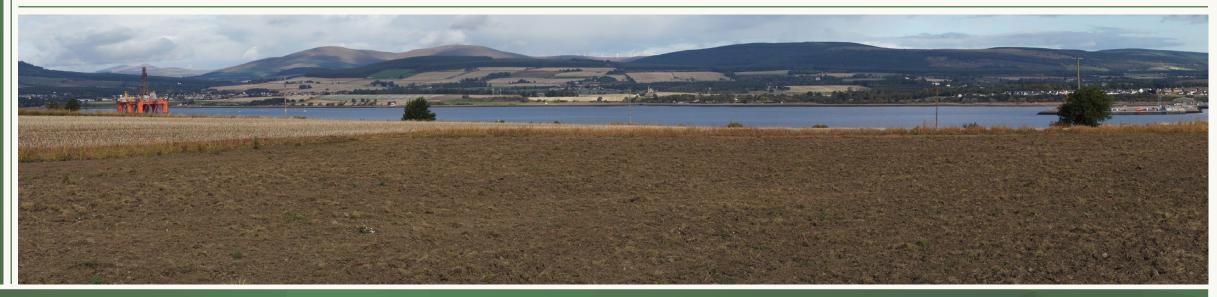

## PLOTS 1-4 BALBLAIR HOUSING DEVELOPMENT BALBLAIR, DINGWALL, ROSS-SHIRE, HIGHLAND, IV7 8LG

opportunity to purchase a development site at play near Chanonry Point, all of which are all of one acre in total, with planning permission within easy reach. for four dwelling-houses each of which is set in a generous plot of fifty square metres. The The property is twenty miles from the Highland's tranquil rural location of Balblair near Newhall capital city of Inverness where an even wider Point offers stunning views over The Cromarty range of facilities is available. Acknowledged to Firth towards Ben Wyvis and Invergordon. be one of the fastest growing cities in Europe, The development comes with full planning permission (13/02163/FUL) with services ready supermarkets along with excellent cultural, to be installed. Whilst the development is being educational, entertainment and medical offered as a whole, the sale of individual plots facilities. Inverness Airport is well connected to mav be considered.