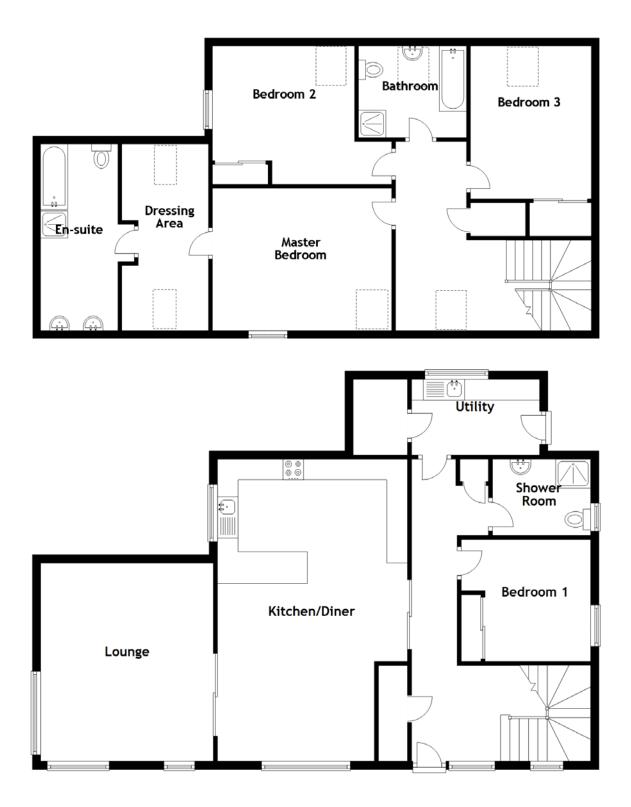

| Kitchen/Diner | 7.30m (23'11") x 4.60m (15'1") |
|---------------|--------------------------------|
| Lounge        | 4.78m (15'8") x 4.18m (13'8")  |
| Bedroom 1     | 3.13m (10'3") x 2.95m (9'8")   |
| Shower Room   | 2.37m (7'9") x 1.84m (6'1")    |
| Utility       | 3.10m (10'2") x 1.83m (6')     |

Master Bedroom Dressing Area En-suite Bedroom 2 Bedroom 3 Bathroom 4.60m (15'1") x 3.65m (12') 4.78m (15'8") x 2.22m (7'4") 4.78m (15'8") x 1.99m (6'6") 3.65m (12') x 3.55m (11'8") 3.92m (12'10") x 3.10m (10'2") 2.77m (9'1") x 2.35m (7'9")

Gross internal floor area (m<sup>2</sup>): 191m<sup>2</sup>

# **Floor Plan**

Nestled in the charming village of Newmore, this executive development of new build homes is a true gem. You'll find a host of conveniences right at your doorstep, with the neighbouring towns of Invergordon and Alness providing an array of excellent amenities. From supermarkets and banks to a reliable Post Office, top-notch hotels, restaurants, and a bustling High Street teeming with retail options, you'll have everything you need just a stone's throw away.