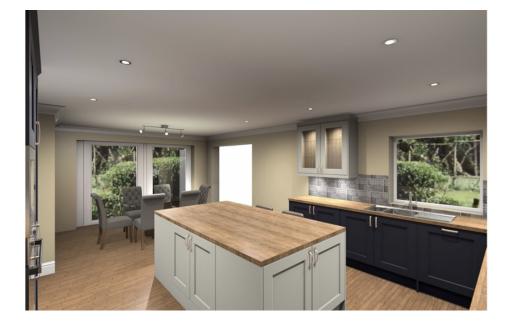

Images of internals are for illustrative purposes only and may differ.

Plot 2 is a distinguished 4-bedroom, 3-bathroom detached home complete with a spacious double garage.

As you step inside, you'll be greeted by:

- A fully equipped kitchen and dining area with a central island, boasting integrated appliances throughout.
- A generously proportioned living space.
- A utility room, catering to your everyday needs.
- A convenient ground-floor bedroom.
- A ground-floor shower room, ensuring flexibility and comfort.
- Three generously sized double bedrooms on the upper level.
- A luxurious master suite, featuring a walk-through dressing room that leads to a stunning en-suite.
- An additional family bathroom, perfect for relaxation.

### Plot 2, Newmore

Images of internals are for illustrative purposes only and may differ.

Images of internals are for illustrative purposes only and may differ.

Approximate Dimensions (Taken from the widest point)