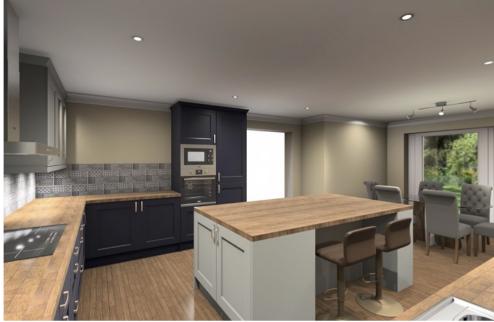

Images of internals are for illustrative purposes only and may differ.

Plot 2 is a distinguished 4-bedroom, 3-bathroom detached home complete with a spacious double garage.

As you step inside, you'll be greeted by:

- A fully equipped kitchen and dining area with a central island, boasting integrated appliances throughout.
- A generously proportioned living space.
- A utility room, catering to your everyday needs.
- A convenient ground-floor bedroom.
- A ground-floor shower room, ensuring flexibility and comfort.
- Three generously sized double bedrooms on the upper level.
- A luxurious master suite, featuring a walk-through dressing room that leads to a stunning en-suite.
- An additional family bathroom, perfect for relaxation.

### Plot 2, Newmore

Images of internals are for illustrative purposes only and may differ.

Images of internals are for illustrative purposes only and may differ.

Approximate Dimensions (Taken from the widest point)