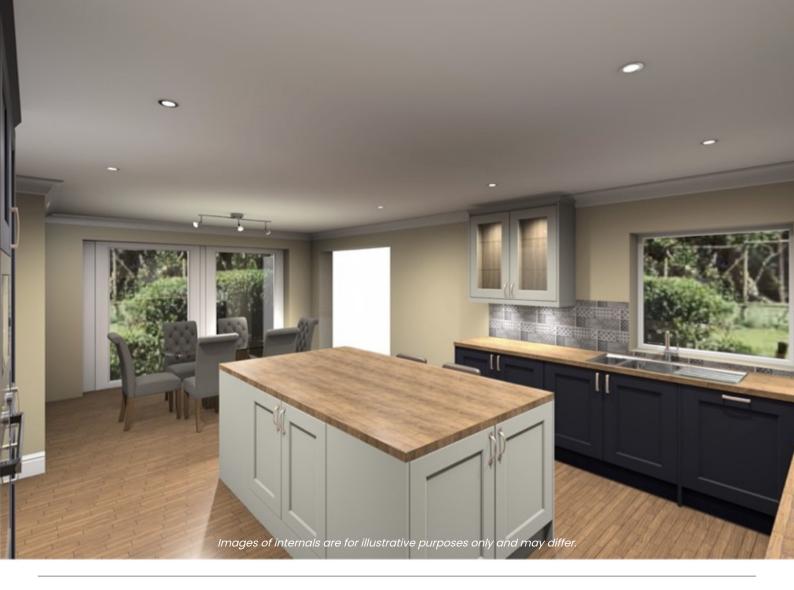

Images of internals are for illustrative purposes only and may differ.

Plot 2 is a distinguished 4-bedroom, 3-bathroom detached home complete with a spacious double garage.

As you step inside, you'll be greeted by:

- A fully equipped kitchen and dining area with a central island, boasting integrated appliances throughout.
- A generously proportioned living space.
- A utility room, catering to your everyday needs.
- A convenient ground-floor bedroom.
- A ground-floor shower room, ensuring flexibility and comfort.
- Three generously sized double bedrooms on the upper level.
- A luxurious master suite, featuring a walk-through dressing room that leads to a stunning en-suite.
- An additional family bathroom, perfect for relaxation.