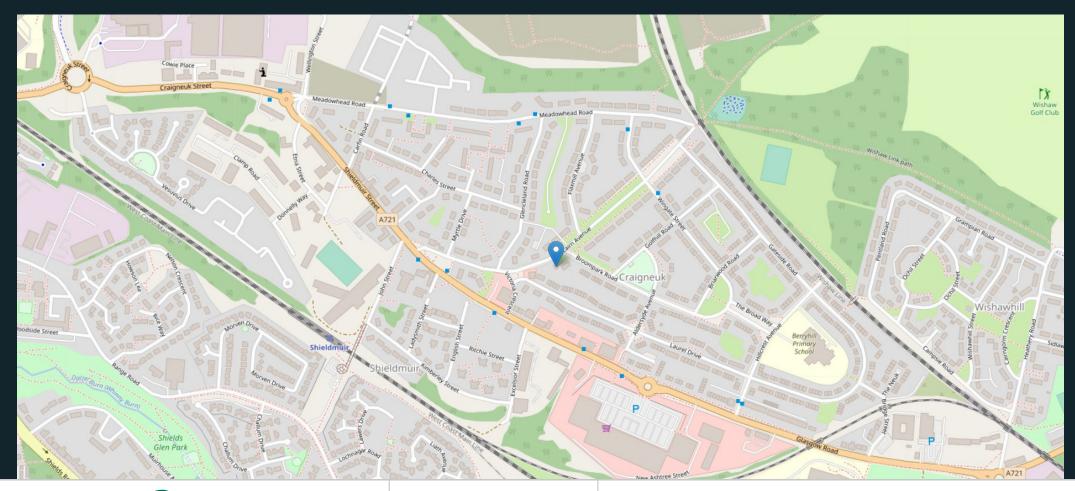

## THE LOCATION

GLENCAIRN AVENUE, WISHAW, ML2 7RQ

GLENCAIRN AVENUE IS LOCATED IN WISHAW, WHICH IS A LARGE TOWN IN NORTH LANARKSHIRE, SCOTLAND, ON THE EDGE OF THE CLYDE VALLEY, 15 MILES SOUTH-EAST OF GLASGOW CITY CENTRE OFFERING VERY ACCESSIBLE TRANSPORT LINKS VIA BUS AND RAIL MAKING TRAVEL TO THE CITY CENTRE AND BEYOND VERY EASY.

The plot is well positioned within the Wishaw area; shopping facilities are available within the main street and Stewarton Street where there is a wide and varied range of shops, bars, restaurants, banks and building societies. Further shopping facilities are available at the local Caledonian retail park. Recreational facilities are abundant including the Wishaw Golf course and Wishaw Sports and Swimming Centre. The plot also offers easy access to local schooling and for medical support, there are doctors' surgeries and Wishaw general hospital.