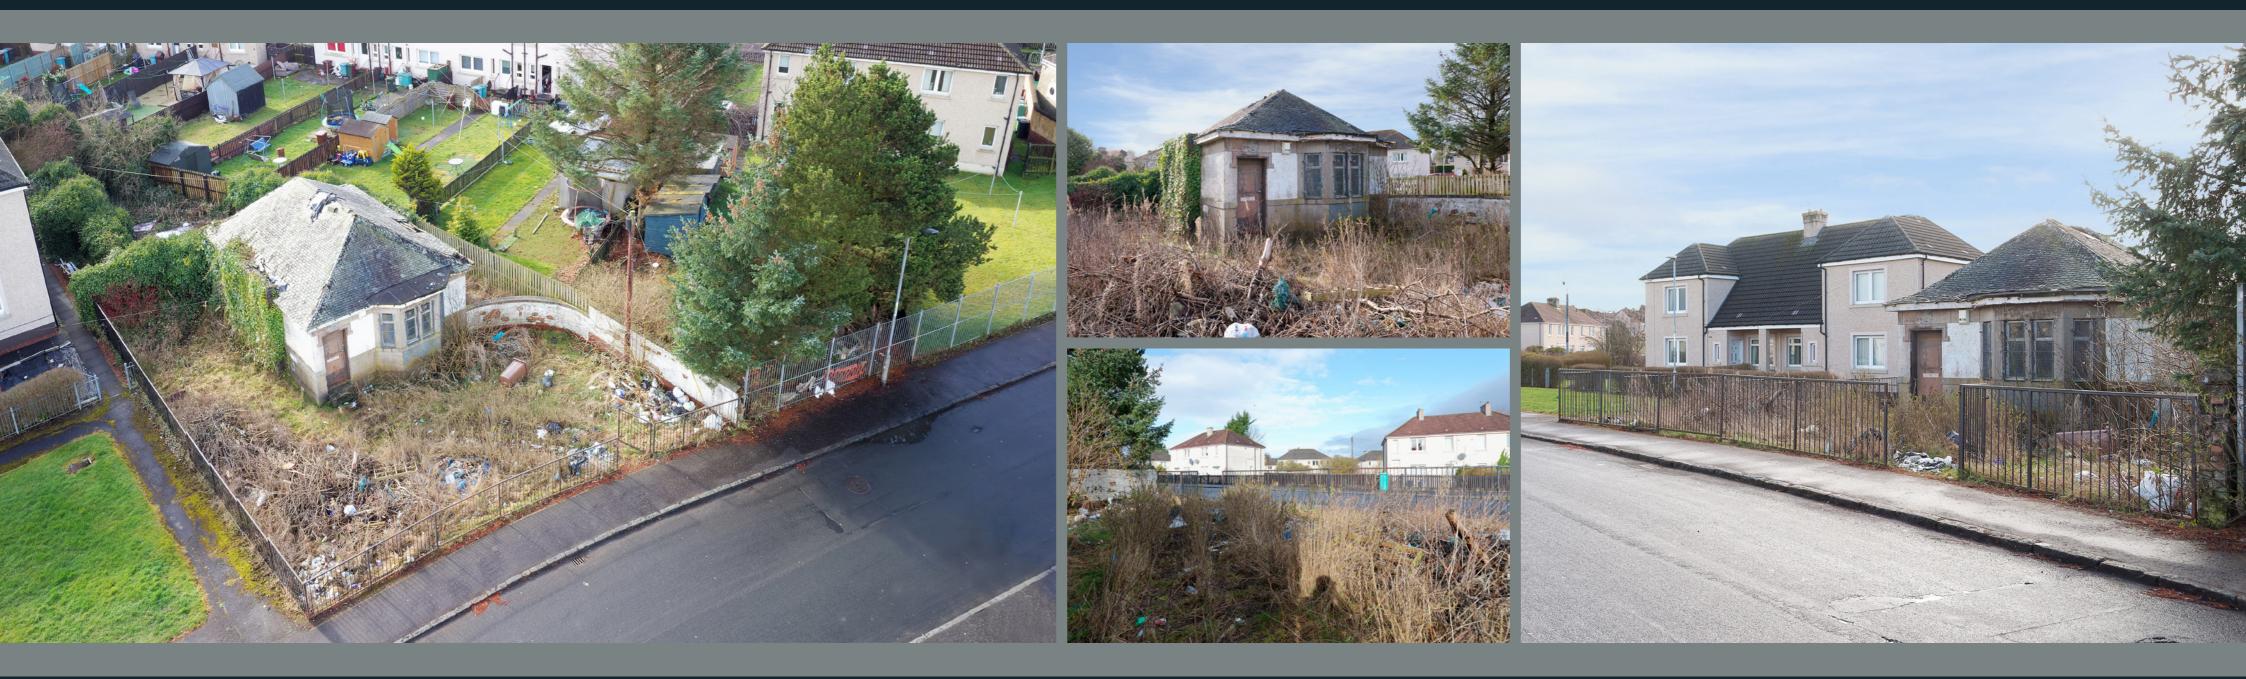

## **POLICE STATION**

GLENCAIRN AVENUE, WISHAW, ML2 7RQ

MCEWAN FRASER LEGAL IS DELIGHTED TO PRESENT THIS UNIQUE OPPORTUNITY TO PURCHASE A DEVELOPMENT SITE IN GLENCAIRN AVENUE IN WISHAW.

This wonderful plot currently houses a one story detached building which is now inhabitable however once housed the local police station but now offers the next owner a plethora off opportunity, subject to planning consent. The plot itself is located within a residential community which offers all local amenities within walking distance.

Planning: No planning is in place.Site Area: 255sqm approximate.Services: Mains available on site.