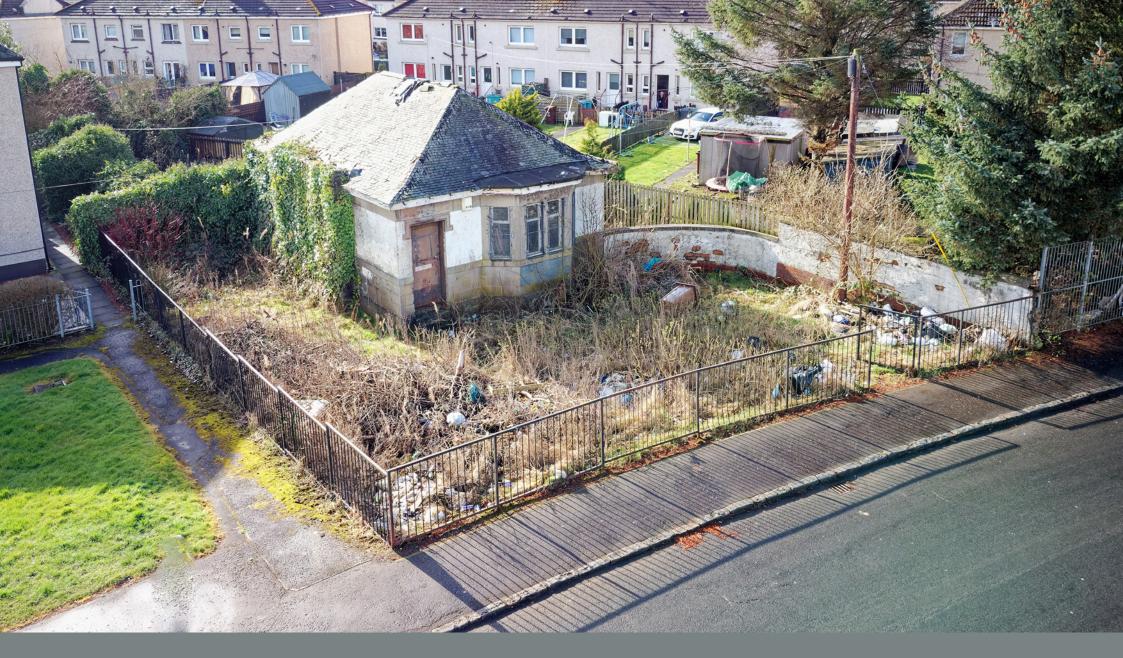

## **POLICE STATION**

GLENCAIRN AVENUE, WISHAW, ML2 7RQ

MCEWAN FRASER LEGAL IS DELIGHTED TO PRESENT THIS UNIQUE OPPORTUNITY TO PURCHASE A DEVELOPMENT SITE IN GLENCAIRN AVENUE IN WISHAW.

This wonderful plot currently houses a one story detached building which is now inhabitable however once housed the local police station but now offers the next owner a plethora off opportunity, subject to planning consent. The plot itself is located within a residential community which offers all local amenities within walking distance.

Planning: No planning is in place.Site Area: 255sqm approximate.Services: Mains available on site.