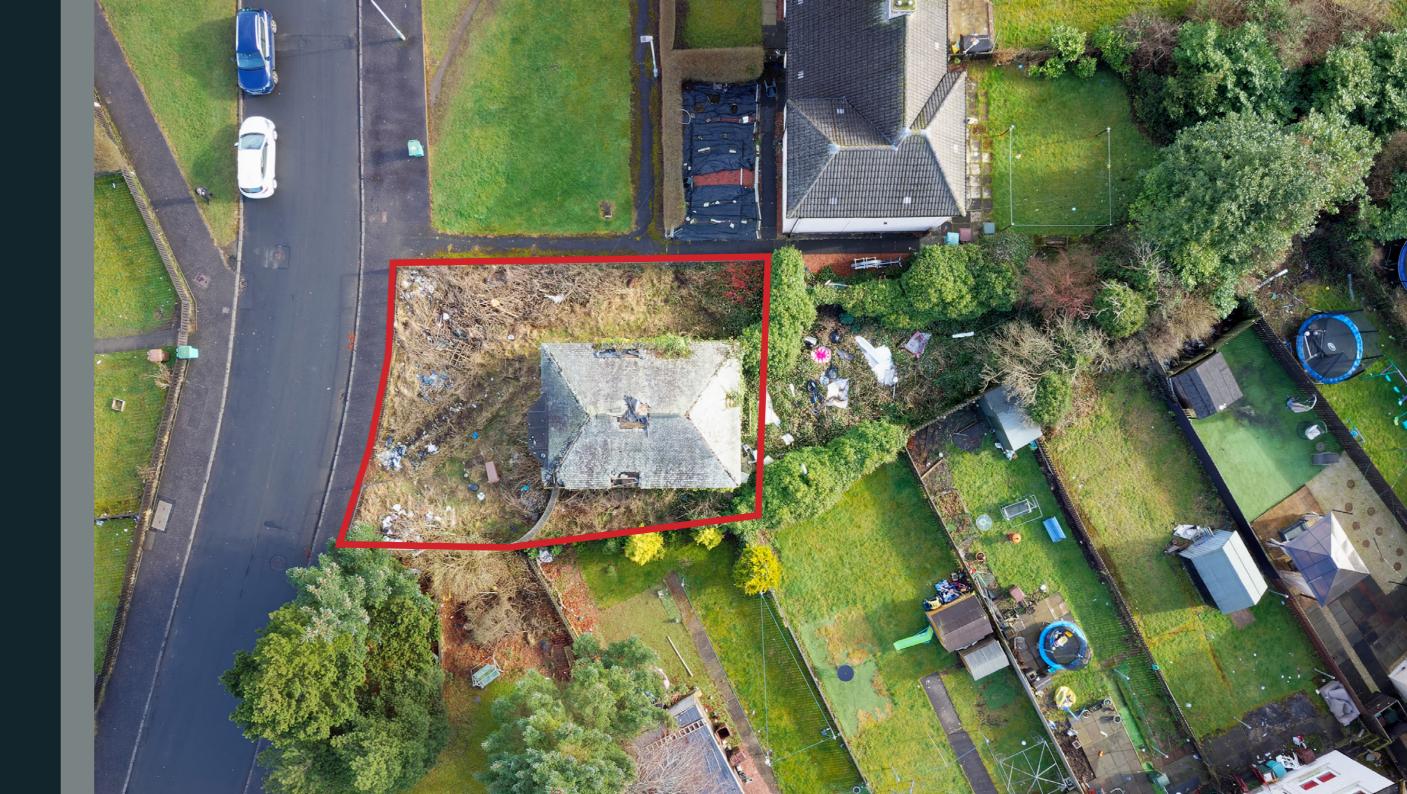

## SITE PLAN

Planning: No planning is in place.Site Area: 255sqm approximate.Services: Mains available on site.