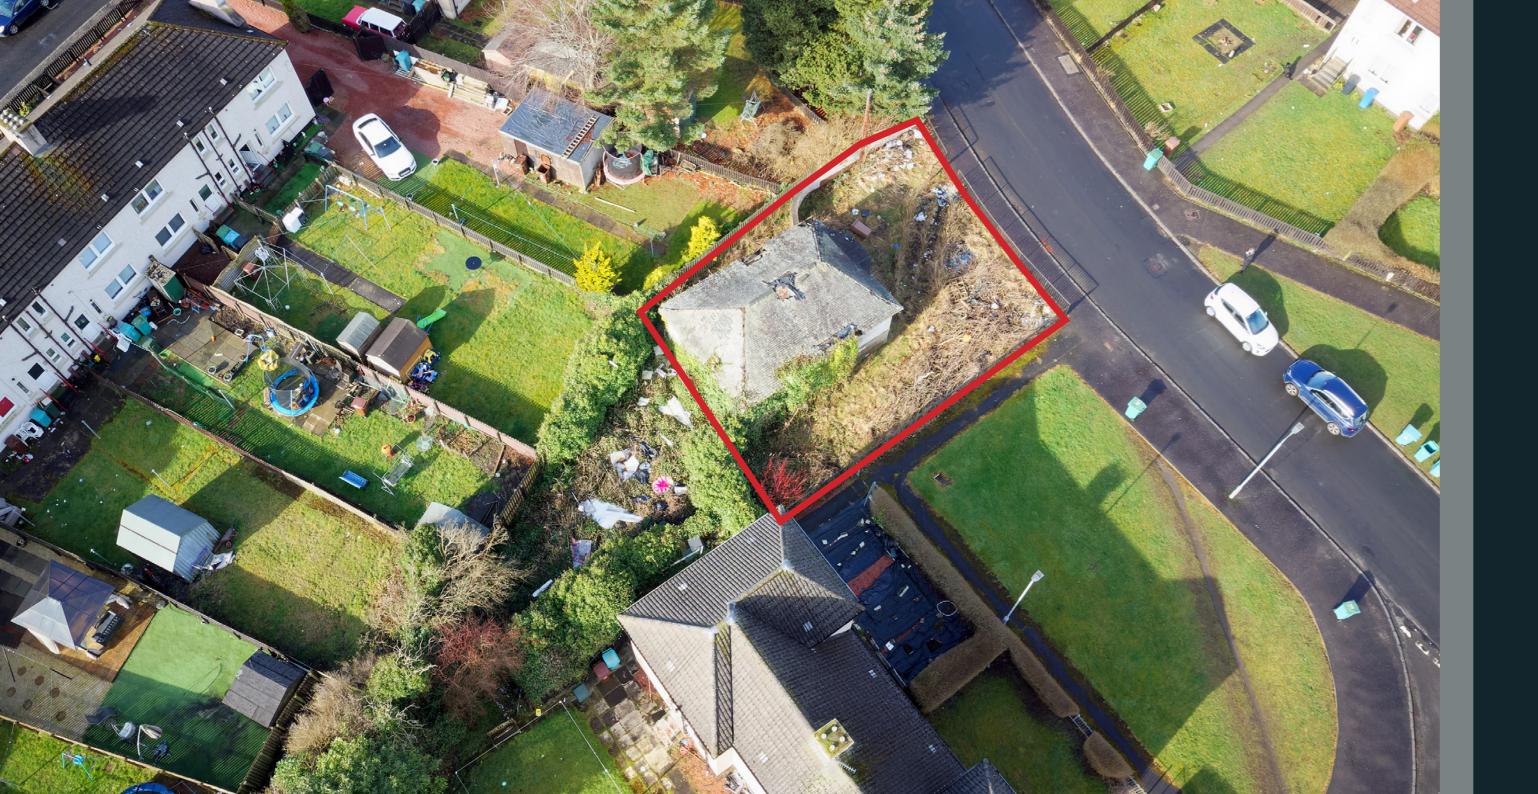

## SITE PLAN

Planning: No planning is in place.Site Area: 255sqm approximate.Services: Mains available on site.