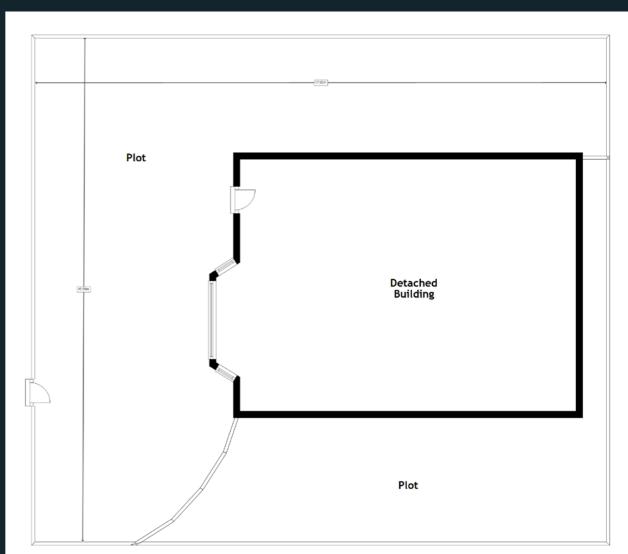

## SITE PLAN

Planning: No planning is in place.Site Area: 255sqm approximate.Services: Mains available on site.