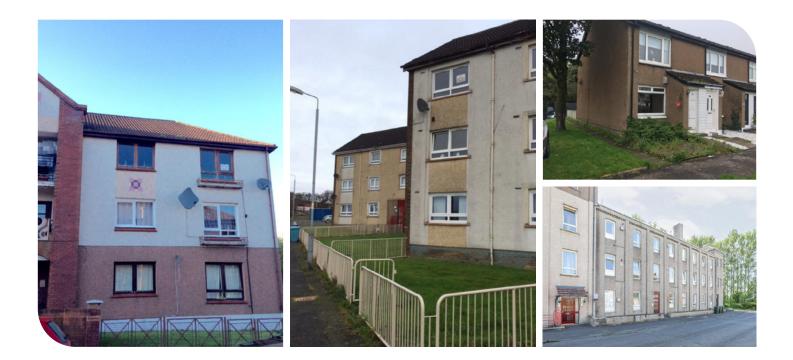

# residential property PORTFOLIO

01698 537 177

www.mcewanfraserlegal.co.uk

11, one and two-bedroom flats available in North Lanarkshire as part of a large portfolio. Our client is also open to offers for individual properties and they are also located throughout Scotland.

McEwan Fraser Legal is delighted to present to the market these properties, positioned in North Lanarkshire which have been rented out for a number of years and are still tenanted as well as some being vacant. These properties are part of a large portfolio, all situated within Scotland. If you would like to find out the other areas where the other properties are located, please get in touch. The flats/houses available are a mixture of vacant and tenanted 1 and 2-bedroom properties.

### PROPERTIES

| Address                   | Town       | County               | Post Code | Beds | Rec | Туре | Price   | Rent | Yield | Туре   |
|---------------------------|------------|----------------------|-----------|------|-----|------|---------|------|-------|--------|
| 55 Dervaig<br>Gardens     | AIRDRIE    | North<br>Lanarkshire | ML6 7TN   | 3    | 1   | Flat | £40,000 | £359 | 10.8% | Feudal |
| 4E Crowhill<br>Crescent   | AIRDRIE    | North<br>Lanarkshire | ML6 6SN   | 3    | 1   | Flat | £45,000 | £359 | 9.6%  | Feudal |
| 79 Dervaig<br>Gardens     | AIRDRIE    | North<br>Lanarkshire | ML6 7TN   | 3    | 1   | Flat | £40,000 | £395 | 11.9% | Feudal |
| 61 Dervaig<br>Gardens     | AIRDRIE    | North<br>Lanarkshire | ML6 7TN   | 3    | 1   | Flat | £32,000 | £319 | 12.0% | Feudal |
| 6A Hawthorn<br>Drive      | COATBRIDGE | North<br>Lanarkshire | ML5 4RQ   | 2    | 1   | Flat | £37,500 | £448 | 14.3% | Feudal |
| 6C Hawthorn<br>Drive      | COATBRIDGE | North<br>Lanarkshire | ML5 4RQ   | 2    | 1   | Flat | £45,000 | £359 | 9.6%  | Feudal |
| 79 Dalriada<br>Crescent   | MOTHERWELL | North<br>Lanarkshire | ML1 3XT   | 2    | 1   | Flat | £44,000 | £399 | 10.9% | Feudal |
| 154 High Street           | MOTHERWELL | North<br>Lanarkshire | ML1 5JQ   | 1    | 1   | Flat | £45,000 | £350 | 9.3%  | Feudal |
| 242 Dalriada<br>Crescent  | MOTHERWELL | North<br>Lanarkshire | ML1 3YA   | 2    | 1   | Flat | £45,000 | £360 | 9.6%  | Feudal |
| 24 Greenfield<br>Quadrant | MOTHERWELL | North<br>Lanarkshire | ML1 5TF   | 1    | 1   | Flat | £50,000 | £359 | 8.6%  | Feudal |
| 2, 27 Miller<br>Street    | WISHAW     | North<br>Lanarkshire | ML2 7BB   | 1    | 1   | Flat | £40,000 | £450 | 13.5% | Feudal |