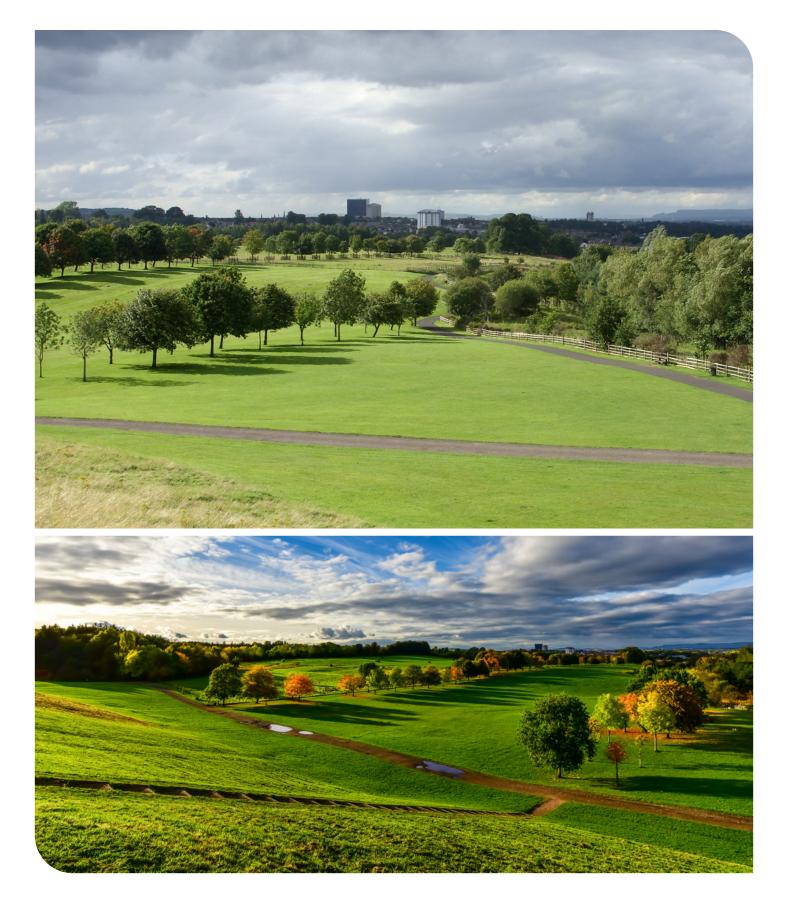

## THE LOCATION

North Lanarkshire is one of the 32 council areas of Scotland. It borders the north-east of the Glasgow City Council area and contains many of Glasgow's suburbs, commuter towns, and villages.

It also borders East Dunbartonshire, Falkirk, Stirling, South Lanarkshire, and West Lothian. It has historic towns like Airdrie and Kilsyth as well as new town Cumbernauld. Bellshill, Coatbridge, Motherwell and Wishaw each have their own mix of existing cultural, leisure and retail offerings.