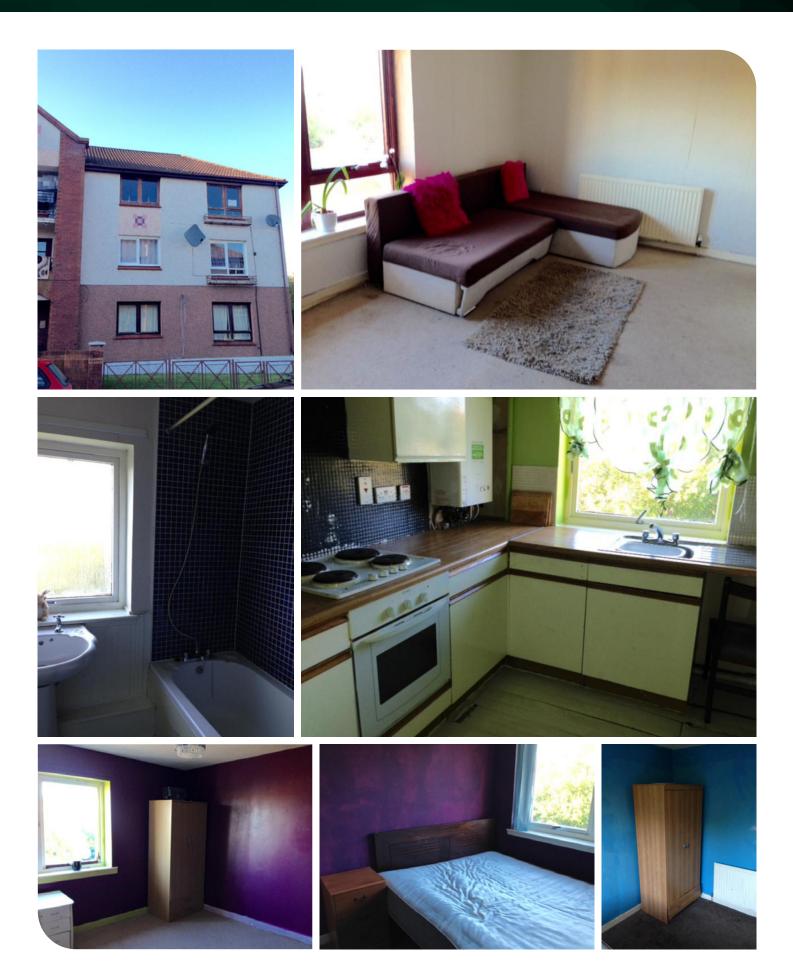

### PROPERTIES

| Address                   | Town       | County               | Post Code | Beds | Rec | Туре | Price   | Rent | Yield | Туре   |
|---------------------------|------------|----------------------|-----------|------|-----|------|---------|------|-------|--------|
| 55 Dervaig<br>Gardens     | AIRDRIE    | North<br>Lanarkshire | ML6 7TN   | 3    | 1   | Flat | £40,000 | £359 | 10.8% | Feudal |
| 4E Crowhill<br>Crescent   | AIRDRIE    | North<br>Lanarkshire | ML6 6SN   | 3    | 1   | Flat | £45,000 | £359 | 9.6%  | Feudal |
| 79 Dervaig<br>Gardens     | AIRDRIE    | North<br>Lanarkshire | ML6 7TN   | 3    | 1   | Flat | £40,000 | £395 | 11.9% | Feudal |
| 61 Dervaig<br>Gardens     | AIRDRIE    | North<br>Lanarkshire | ML6 7TN   | 3    | 1   | Flat | £32,000 | £319 | 12.0% | Feudal |
| 6A Hawthorn<br>Drive      | COATBRIDGE | North<br>Lanarkshire | ML5 4RQ   | 2    | 1   | Flat | £37,500 | £448 | 14.3% | Feudal |
| 6C Hawthorn<br>Drive      | COATBRIDGE | North<br>Lanarkshire | ML5 4RQ   | 2    | 1   | Flat | £45,000 | £359 | 9.6%  | Feudal |
| 79 Dalriada<br>Crescent   | MOTHERWELL | North<br>Lanarkshire | ML1 3XT   | 2    | 1   | Flat | £44,000 | £399 | 10.9% | Feudal |
| 154 High Street           | MOTHERWELL | North<br>Lanarkshire | ML1 5JQ   | 1    | 1   | Flat | £45,000 | £350 | 9.3%  | Feudal |
| 242 Dalriada<br>Crescent  | MOTHERWELL | North<br>Lanarkshire | ML1 3YA   | 2    | 1   | Flat | £45,000 | £360 | 9.6%  | Feudal |
| 24 Greenfield<br>Quadrant | MOTHERWELL | North<br>Lanarkshire | ML1 5TF   | 1    | 1   | Flat | £50,000 | £359 | 8.6%  | Feudal |
| 2, 27 Miller<br>Street    | WISHAW     | North<br>Lanarkshire | ML2 7BB   | 1    | 1   | Flat | £40,000 | £450 | 13.5% | Feudal |