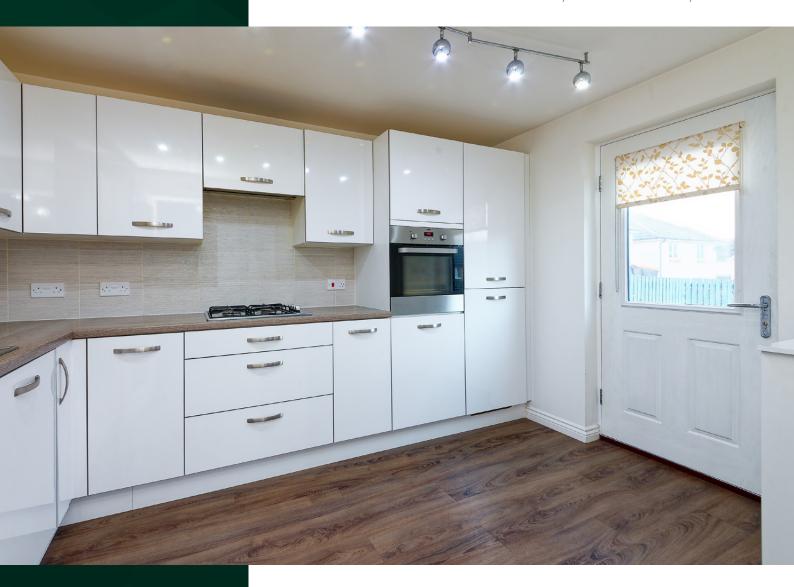

The kitchen is adjacent to the reception room and enjoys a generous range of base and wall-mounted units. There is ample prep and storage space alongside a gas hob and an electric oven. There is a range of integrated appliances including a dishwasher and a fridge freezer.