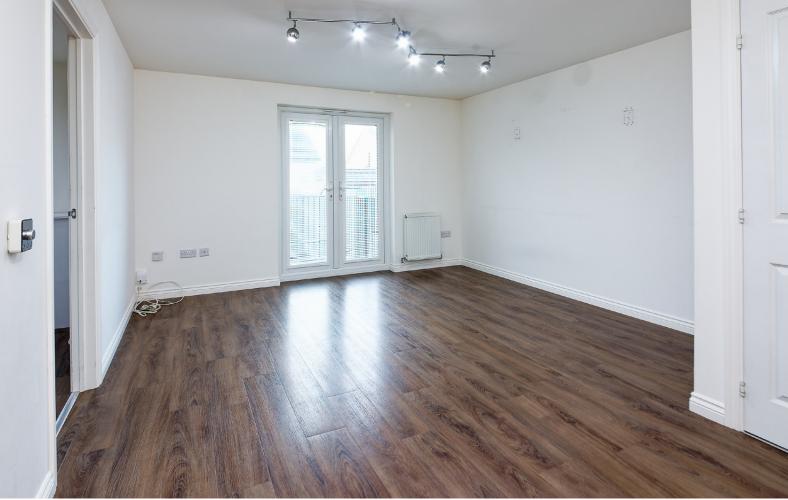

Crossing the double driveway and entering through the front door, you find a welcoming hallway that includes the ground-floor cloakroom. The reception room and kitchen are both to the rear of the property and overlook the rear garden. The living room is naturally bright with light arriving through French doors which open to the rear garden. Neutrally decorated and finished with laminate flooring, there is plenty of space for the new owner to create their ideal entertaining space.