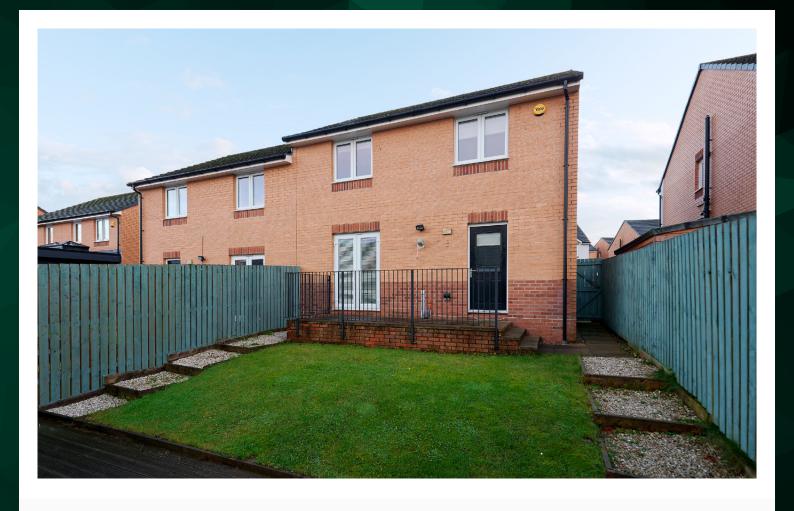

EPC Rating: B

Bathroom

2.80m (9'2") x 1.86m (6'1")

Externally, there is a double monoblock driveway and a small private garden in keeping with neighbouring properties. The rear garden has a mature lawn and a decked area for entertaining. This property has fantastic potential as a family home and internal viewing is highly recommended.