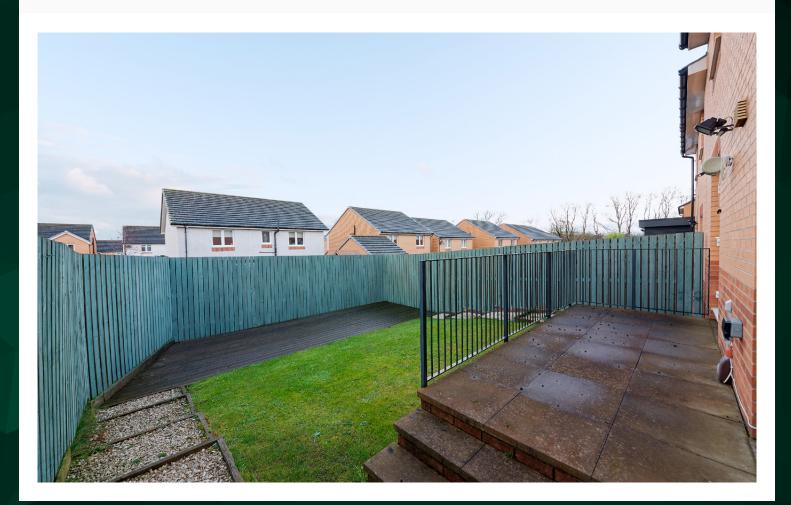

EPC Rating: B

Bathroom

2.80m (9'2") x 1.86m (6'1")

Externally, there is a double monoblock driveway and a small private garden in keeping with neighbouring properties. The rear garden has a mature lawn and a decked area for entertaining. This property has fantastic potential as a family home and internal viewing is highly recommended.