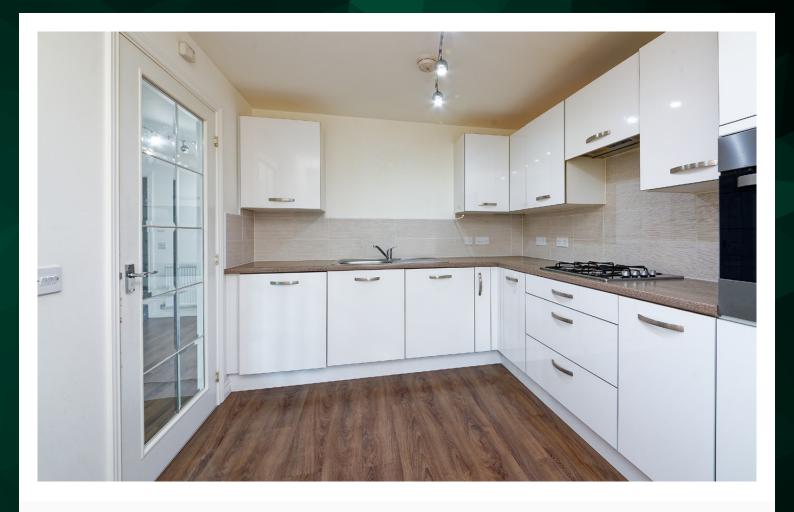

The kitchen is adjacent to the reception room and enjoys a generous range of base and wall-mounted units. There is ample prep and storage space alongside a gas hob and an electric oven. There is a range of integrated appliances including a dishwasher and a fridge freezer.