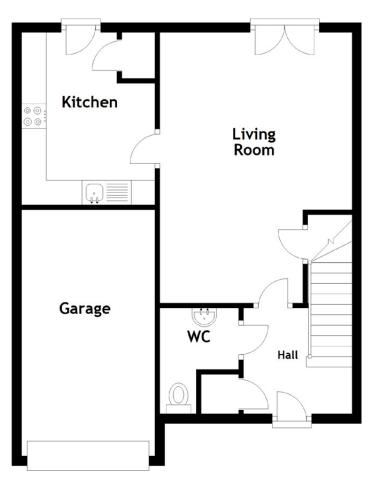

Crossing the double driveway and entering through the front door, you find a welcoming hallway that includes the ground-floor cloakroom. The reception room and kitchen are both to the rear of the property and overlook the rear garden. The living room is naturally bright with light arriving through French doors which open to the rear garden. Neutrally decorated and finished with laminate flooring, there is plenty of space for the new owner to create their ideal entertaining space.

The kitchen is adjacent to the reception room and enjoys a generous range of base and wall-mounted units. There is ample prep and storage space alongside a gas hob and an electric oven. There is a range of integrated appliances including a dishwasher and a fridge freezer.

**Approximate Dimensions** 

(Taken from the widest point)

5.50m (18') x 3.90m (12'10") Living Room

En-suite

WC

2.45m (8') x 1.85m (6'1")

Kitchen

3.50m (11'6") x 2.70m (8'10")

EPC Rating: B

Bathroom

2.80m (9'2") x 1.86m (6'1")

Externally, there is a double monoblock driveway and a small private garden in keeping with neighbouring properties. The rear garden has a mature lawn and a decked area for entertaining. This property has fantastic potential as a family home and internal viewing is highly recommended.