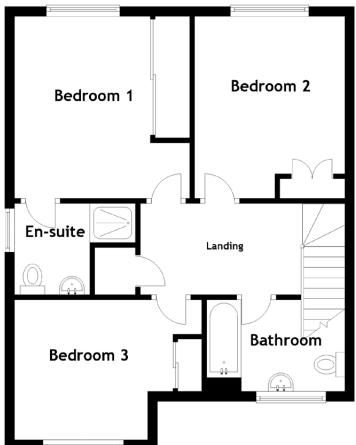

Climbing the stairs, the wide central landing provides access to three generous bedrooms, the family bathroom, and a large loft space for additional storage. The master bedroom overlooks the rear garden and boasts plenty of space for free-standing storage alongside an integrated wardrobe and ensuite shower room. The second bedroom and third bedrooms also have integrated wardrobes. The internal accommodation is completed by the family bathroom which is partially tiled and boasts a contemporary three-piece white suite. For extra warmth and comfort, the property boasts gas central heating and double glazing.

Bedroom 1

3.70m (12'2") x 3.55m (11'8")

2.15m (7'1") x 1.60m (5'3")

Bedroom 2

3.70m (12'2") x 3.05m (10')

Gross internal floor area (m²): 94m²

Bedroom 3

3.80m (12'6") x 2.85m (9'4")