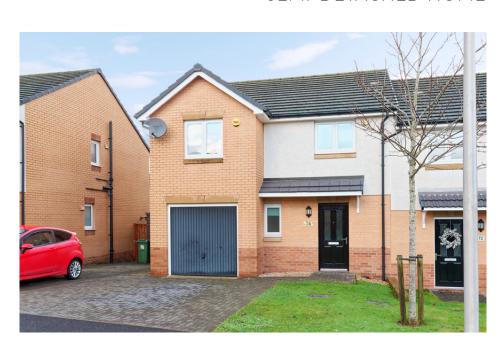

## 74 Bolerno Circle

BISHOPTON, RENFREWSHIRE, PA7 5FF

THREE-BEDROOM SEMI-DETACHED HOME

0141 404 5474

www.mcewanfraserlegal.co.uk

info@mcewanfraserlegal.co.uk

Part Exchange available! McEwan Fraser Legal is delighted to present this superb, three-double-bedroom, semi-detached home that is offered to the market chain free. Presented in immaculate condition, this particular style of a three-bedroom home is larger than average with a large living room, well-proportioned kitchen, en-suite master bedroom, two further double bedrooms, family bathroom, and integral garage.

EPC Rating: B

Bathroom

2.80m (9'2") x 1.86m (6'1")

Externally, there is a double monoblock driveway and a small private garden in keeping with neighbouring properties. The rear garden has a mature lawn and a decked area for entertaining. This property has fantastic potential as a family home and internal viewing is highly recommended.