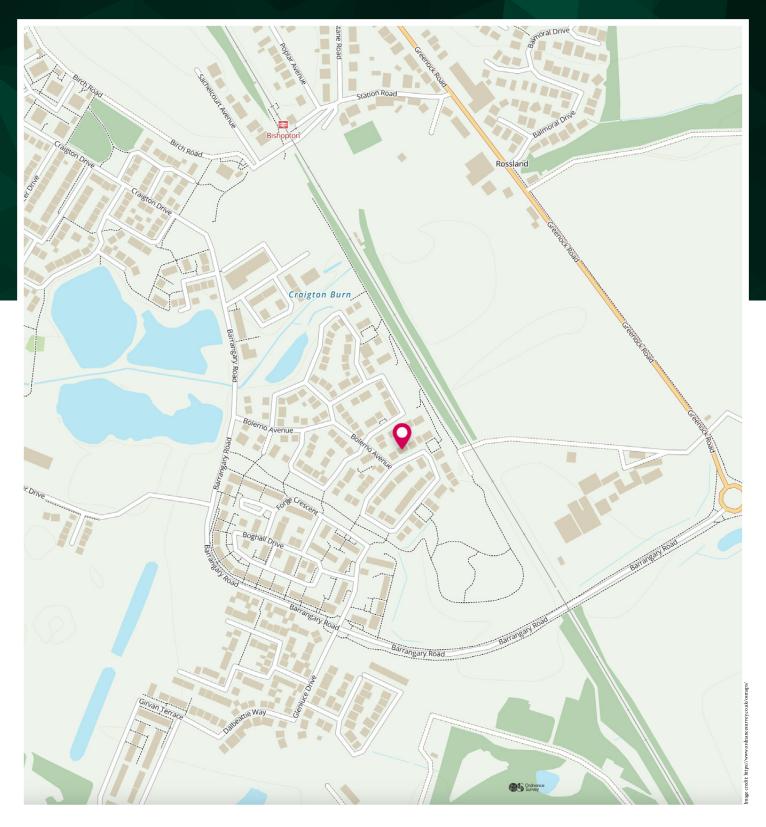

The immediate towns of Bishopton and Erskine offer local shops and services that easily cater to everyday needs and requirements, alongside local amenities within Dargavel Village itself. There are good state schooling options locally within Dargavel Village, Bishopton, and Erskine. There are also several independent schools at Kilmacolm, Helensburgh, and Glasgow. The retail villages of Braehead & Silverburn are quickly accessed from the M8 and offer M&S & Sainsbury anchor stores as well as the usual branded high street retailers and trendy boutiques. A short drive from the property is the 5-star Mar Hall Hotel, Golf Course & Spa. The Earl of Mar Parkland golf club is also within the grounds which is an 18-hole course. The surrounding countryside is some of the most attractive in West Renfrewshire and for the outdoor enthusiast, this is fine walking and cycling country.

Glasgow is only 13 miles to the east and has all the cultural, higher educational, and leisure services normally associated with a major international centre. Bishopton has a main line rail station with frequent service to and from the city. The M8 motorway corridor together with the Erskine bridge provides easy access to central Scotland, the Southern Highlands, and beyond.