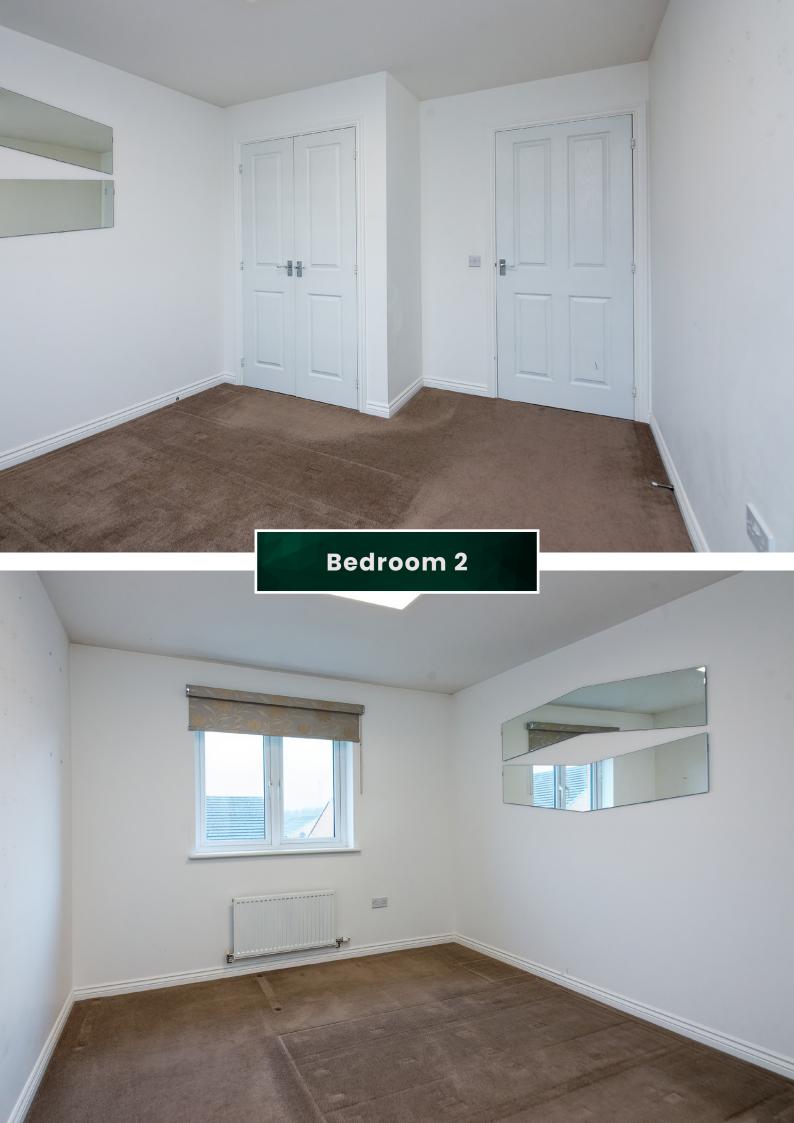

Climbing the stairs, the wide central landing provides access to three generous bedrooms, the family bathroom, and a large loft space for additional storage. The master bedroom overlooks the rear garden and boasts plenty of space for free-standing storage alongside an integrated wardrobe and ensuite shower room. The second bedroom and third bedrooms also have integrated wardrobes. The internal accommodation is completed by the family bathroom which is partially tiled and boasts a contemporary three-piece white suite. For extra warmth and comfort, the property boasts gas central heating and double glazing.

Bedroom 1

3.70m (12'2") x 3.55m (11'8")

2.15m (7'1") x 1.60m (5'3")

Bedroom 2

3.70m (12'2") x 3.05m (10')

Gross internal floor area (m²): 94m²

Bedroom 3

3.80m (12'6") x 2.85m (9'4")