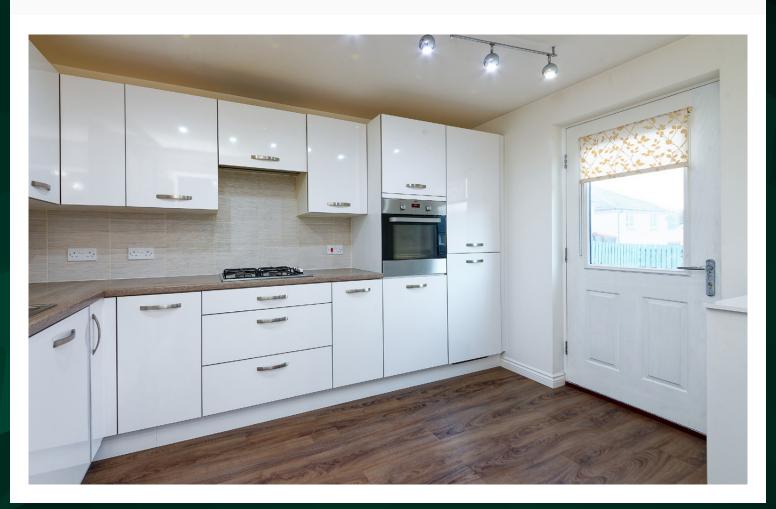

The kitchen is adjacent to the reception room and enjoys a generous range of base and wall-mounted units. There is ample prep and storage space alongside a gas hob and an electric oven. There is a range of integrated appliances including a dishwasher and a fridge freezer.