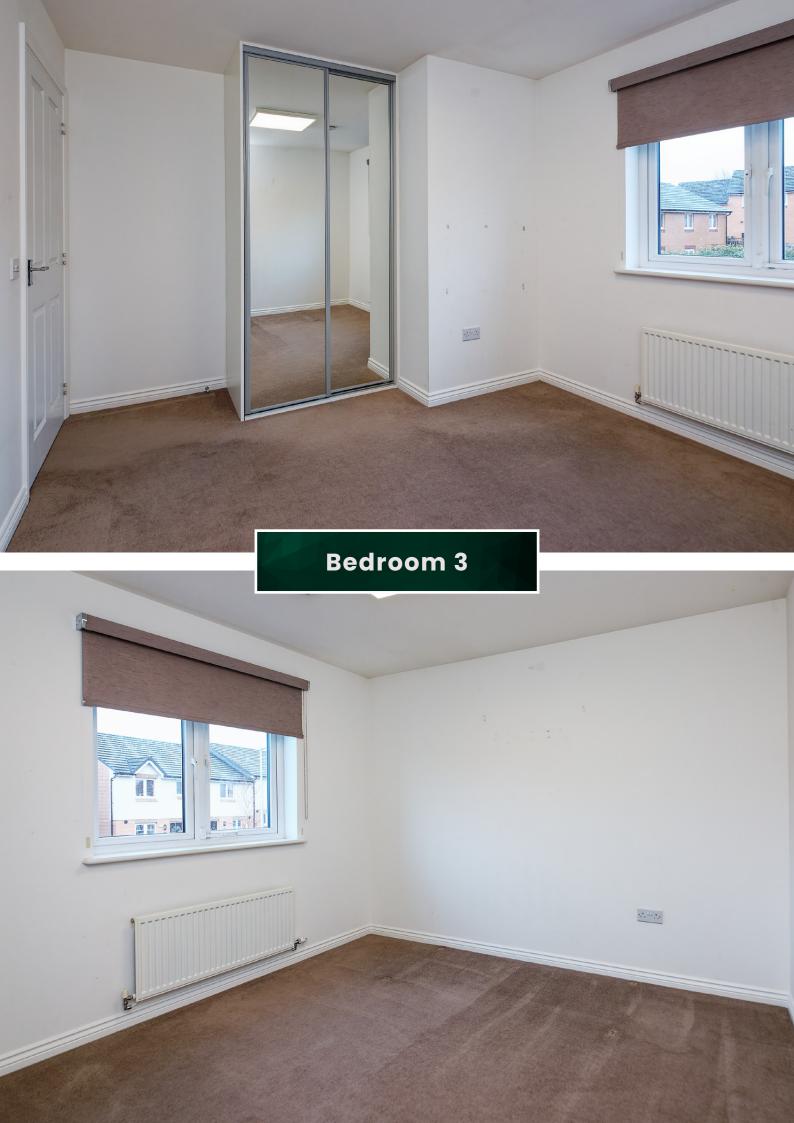

Climbing the stairs, the wide central landing provides access to three generous bedrooms, the family bathroom, and a large loft space for additional storage. The master bedroom overlooks the rear garden and boasts plenty of space for free-standing storage alongside an integrated wardrobe and ensuite shower room. The second bedroom and third bedrooms also have integrated wardrobes. The internal accommodation is completed by the family bathroom which is partially tiled and boasts a contemporary three-piece white suite. For extra warmth and comfort, the property boasts gas central heating and double glazing.

Bedroom 1

3.70m (12'2") x 3.55m (11'8")

2.15m (7'1") x 1.60m (5'3")

Bedroom 2

3.70m (12'2") x 3.05m (10')

Gross internal floor area (m²): 94m²

Bedroom 3

3.80m (12'6") x 2.85m (9'4")