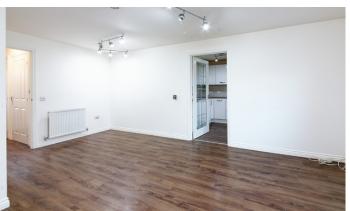

Crossing the double driveway and entering through the front door, you find a welcoming hallway that includes the ground-floor cloakroom. The reception room and kitchen are both to the rear of the property and overlook the rear garden. The living room is naturally bright with light arriving through French doors which open to the rear garden. Neutrally decorated and finished with laminate flooring, there is plenty of space for the new owner to create their ideal entertaining space.