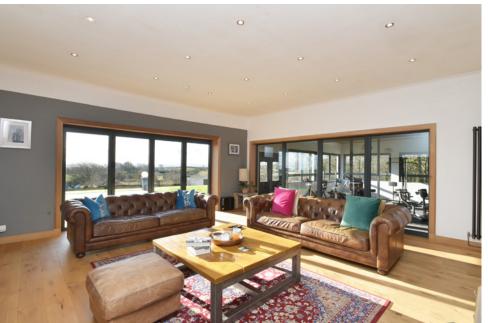

#### THE LOUNGE

On entering Dean Park House there is a wonderfully spacious reception hall with stairs leading to the upper level. The spacious lounge is beautifully decorated and is located to the rear of the property, a feature multi-fuel fire and surround is the focal point of this room. Bi-folding doors lead out to the large composite decking which gives you panoramic views across Fife and beyond.