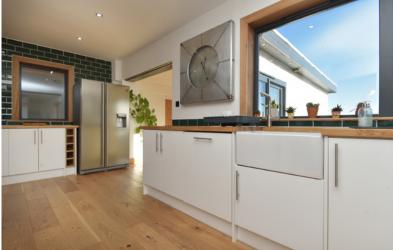

#### THE KITCHEN/DINER

The kitchen/dining room is the centrepiece of the home and includes beautiful work surfaces, solid kitchen units, a dishwasher, a hob, a double oven and a dining area. This is the perfect location for entertaining with family and friends.