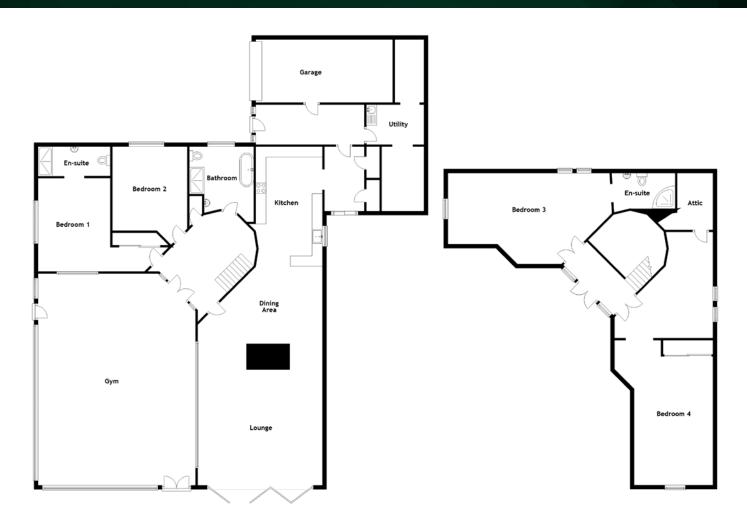

#### FLOOR PLAN, DIMENSIONS & MAP

Approximate Dimensions (Taken from the widest point)

En-suite  $3.08m (10'1") \times 1.43m (4'8")$ Bedroom 4  $6.20m (20'4") \times 4.68m (15'4")$ Garage  $5.86m (19'3") \times 3.05m (10')$ 

Gross internal floor area (m<sup>2</sup>): 357m<sup>2</sup> EPC Rating: D

Extras: Floor coverings, light fittings, blinds, window dressings and integrated appliances.