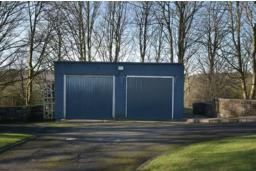

## THE HALL & STAIRCASE

There are magnificent garden grounds surrounding the property which are mainly laid to lawn with mature beds and borders, a private driveway allows parking for ample cars. Within the garden grounds, you will find ample garages and outhouses.

# EXTERNALS & VIEWS