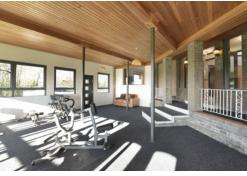

# THEGYM

There are two large bedrooms located on the ground floor. The master bedroom has ample space for free-standing furniture and access to the bespoke en-suite shower room with a separate shower. The four-piece family bathroom is also located on the ground level. Also on the ground level, you will find a handy utility room and access to the integrated double garage.