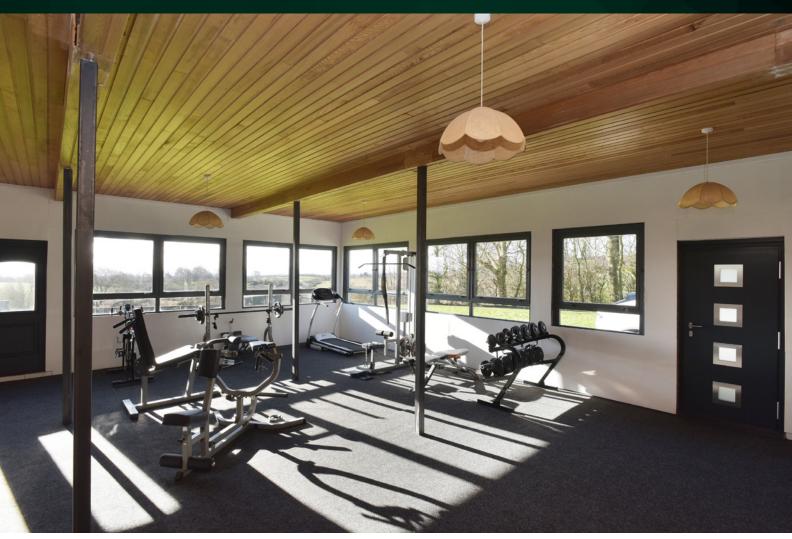

# THEGYM

There are two large bedrooms located on the ground floor. The master bedroom has ample space for free-standing furniture and access to the bespoke en-suite shower room with a separate shower. The four-piece family bathroom is also located on the ground level. Also on the ground level, you will find a handy utility room and access to the integrated double garage.

# EXTERNALS & VIEWS