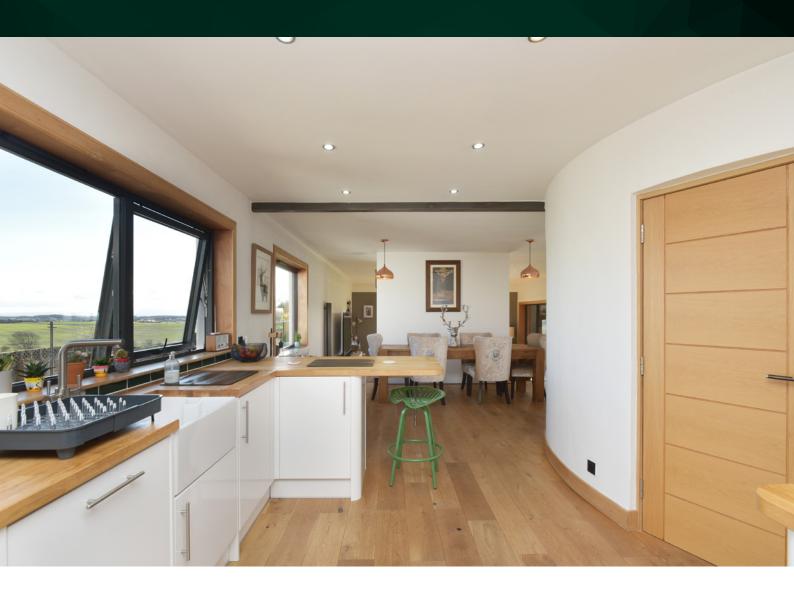

#### THE KITCHEN/DINER

The kitchen/dining room is the centrepiece of the home and includes beautiful work surfaces, solid kitchen units, a dishwasher, a hob, a double oven and a dining area. This is the perfect location for entertaining with family and friends.