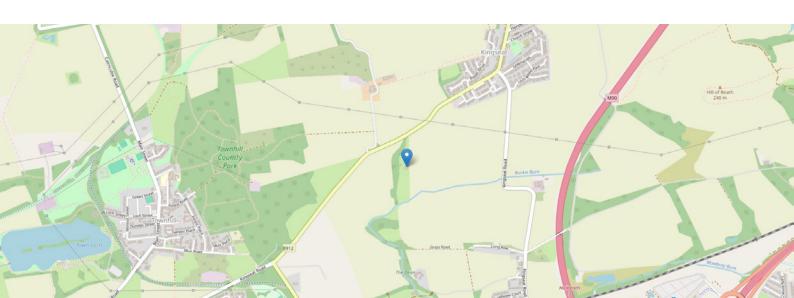

#### FLOOR PLAN, DIMENSIONS & MAP

Approximate Dimensions (Taken from the widest point)

En-suite  $3.08m (10'1") \times 1.43m (4'8")$ Bedroom 4  $6.20m (20'4") \times 4.68m (15'4")$ Garage  $5.86m (19'3") \times 3.05m (10')$ 

#### THE LOCATION

The Royal Burgh of Dunfermline is the birthplace of Andrew Carnegie and the resting place of Sir Robert the Bruce in the famous Dunfermline Abbey.

Dunfermline is a modern city offering all the attractions and facilities you would expect, including the Kingsgate shopping centre and retail parks with a selection of superstores, restaurants and bars. Within the Duloch Park area, you have Fife Leisure Park which is home to a 10-screen cinema, private health club, bingo, bowling and mini golf.

For those who enjoy the outdoors, there are a number of public parks and woodlands throughout Dunfermline, for keen golfers there are three private courses within proximity.

Dunfermline is located approximately five miles from the Forth Road Bridge and is therefore particularly popular with commuters to Edinburgh and many parts of the central belt with easy access to the M90 motorway with direct links to Edinburgh, Perth & Dundee.