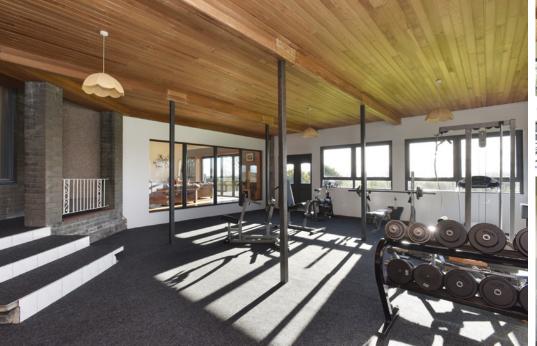

# THEGYM

There are two large bedrooms located on the ground floor. The master bedroom has ample space for free-standing furniture and access to the bespoke en-suite shower room with a separate shower. The four-piece family bathroom is also located on the ground level. Also on the ground level, you will find a handy utility room and access to the integrated double garage.