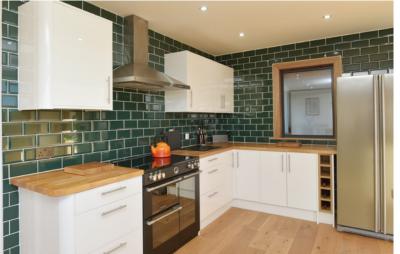

#### THE KITCHEN/DINER

The kitchen/dining room is the centrepiece of the home and includes beautiful work surfaces, solid kitchen units, a dishwasher, a hob, a double oven and a dining area. This is the perfect location for entertaining with family and friends.