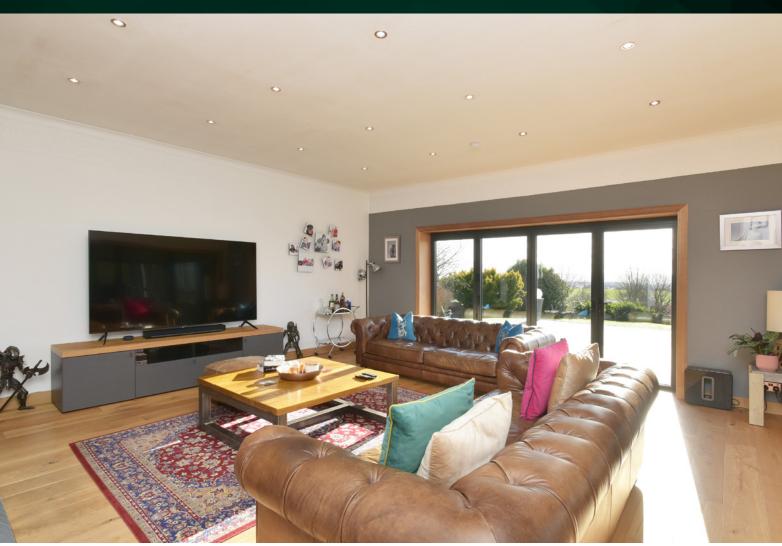

#### THE LOUNGE

On entering Dean Park House there is a wonderfully spacious reception hall with stairs leading to the upper level. The spacious lounge is beautifully decorated and is located to the rear of the property, a feature multi-fuel fire and surround is the focal point of this room. Bi-folding doors lead out to the large composite decking which gives you panoramic views across Fife and beyond.