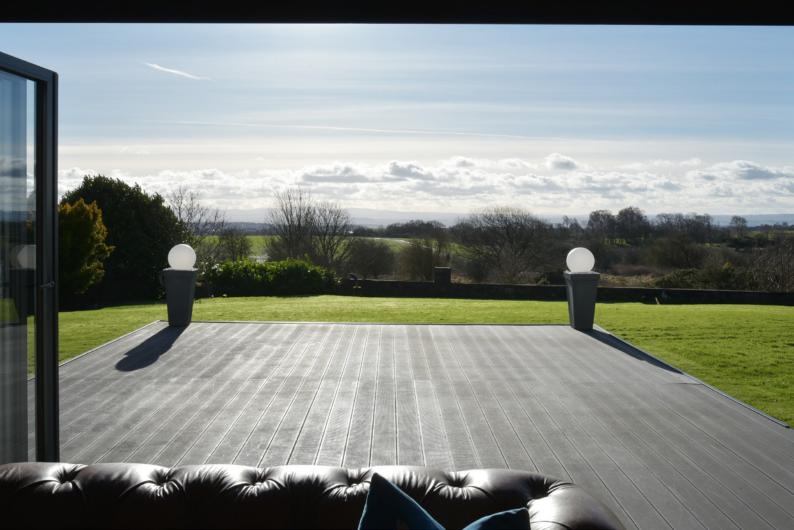

#### THE LOUNGE

On entering Dean Park House there is a wonderfully spacious reception hall with stairs leading to the upper level. The spacious lounge is beautifully decorated and is located to the rear of the property, a feature multi-fuel fire and surround is the focal point of this room. Bi-folding doors lead out to the large composite decking which gives you panoramic views across Fife and beyond.

## THE HALL & STAIRCASE

There are magnificent garden grounds surrounding the property which are mainly laid to lawn with mature beds and borders, a private driveway allows parking for ample cars. Within the garden grounds, you will find ample garages and outhouses.

# EXTERNALS & VIEWS