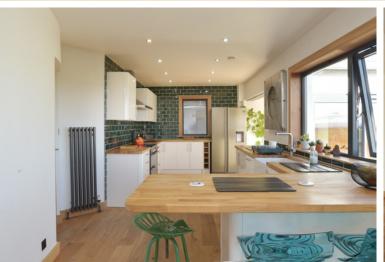

#### THE KITCHEN/DINER

The kitchen/dining room is the centrepiece of the home and includes beautiful work surfaces, solid kitchen units, a dishwasher, a hob, a double oven and a dining area. This is the perfect location for entertaining with family and friends.