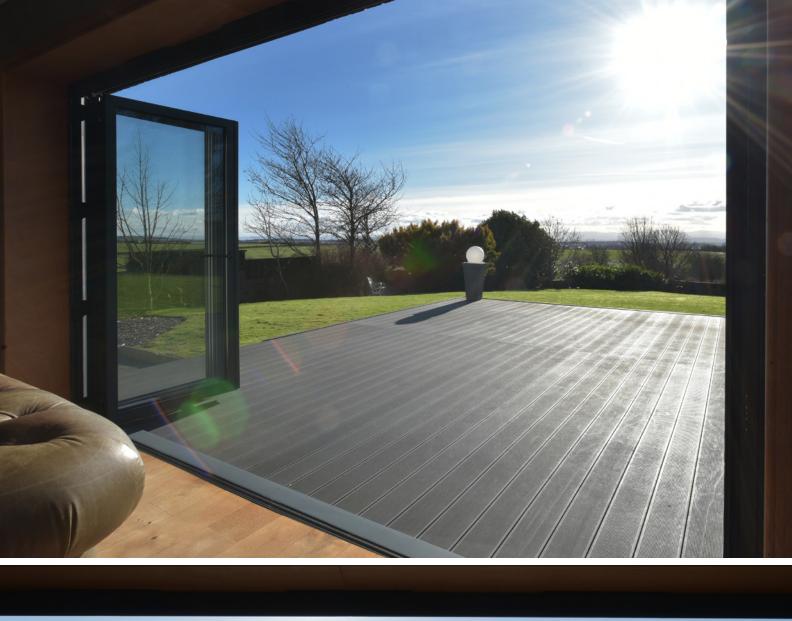

#### THE LOUNGE

On entering Dean Park House there is a wonderfully spacious reception hall with stairs leading to the upper level. The spacious lounge is beautifully decorated and is located to the rear of the property, a feature multi-fuel fire and surround is the focal point of this room. Bi-folding doors lead out to the large composite decking which gives you panoramic views across Fife and beyond.

## THE HALL & STAIRCASE

There are magnificent garden grounds surrounding the property which are mainly laid to lawn with mature beds and borders, a private driveway allows parking for ample cars. Within the garden grounds, you will find ample garages and outhouses.

# EXTERNALS & VIEWS