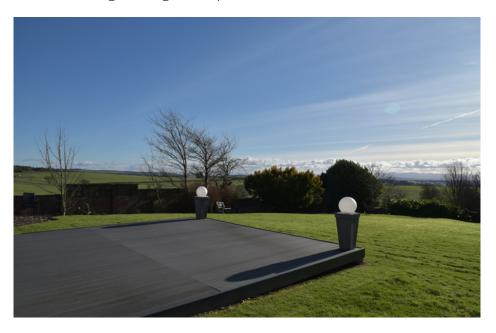

#### THE LOUNGE

On entering Dean Park House there is a wonderfully spacious reception hall with stairs leading to the upper level. The spacious lounge is beautifully decorated and is located to the rear of the property, a feature multi-fuel fire and surround is the focal point of this room. Bi-folding doors lead out to the large composite decking which gives you panoramic views across Fife and beyond.

## THE HALL & STAIRCASE

There are magnificent garden grounds surrounding the property which are mainly laid to lawn with mature beds and borders, a private driveway allows parking for ample cars. Within the garden grounds, you will find ample garages and outhouses.

# EXTERNALS & VIEWS