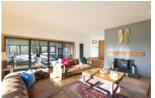

#### THE LOUNGE

On entering Dean Park House there is a wonderfully spacious reception hall with stairs leading to the upper level. The spacious lounge is beautifully decorated and is located to the rear of the property, a feature multi-fuel fire and surround is the focal point of this room. Bi-folding doors lead out to the large composite decking which gives you panoramic views across Fife and beyond.