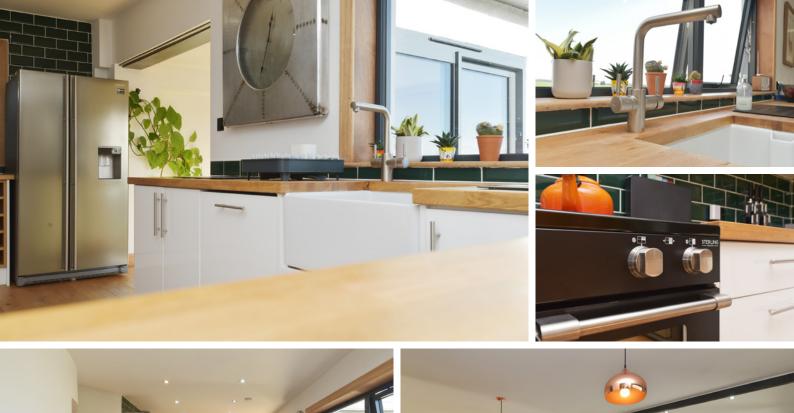

#### THE KITCHEN/DINER

The kitchen/dining room is the centrepiece of the home and includes beautiful work surfaces, solid kitchen units, a dishwasher, a hob, a double oven and a dining area. This is the perfect location for entertaining with family and friends.