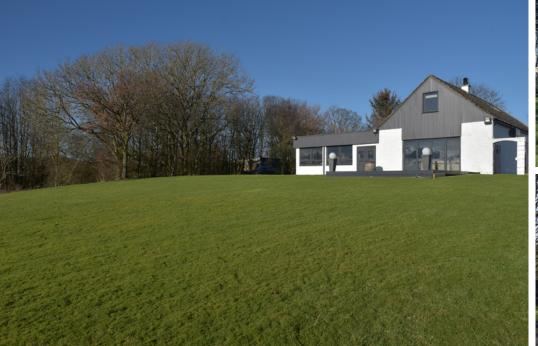

## THE HALL & STAIRCASE

There are magnificent garden grounds surrounding the property which are mainly laid to lawn with mature beds and borders, a private driveway allows parking for ample cars. Within the garden grounds, you will find ample garages and outhouses.

# EXTERNALS & VIEWS