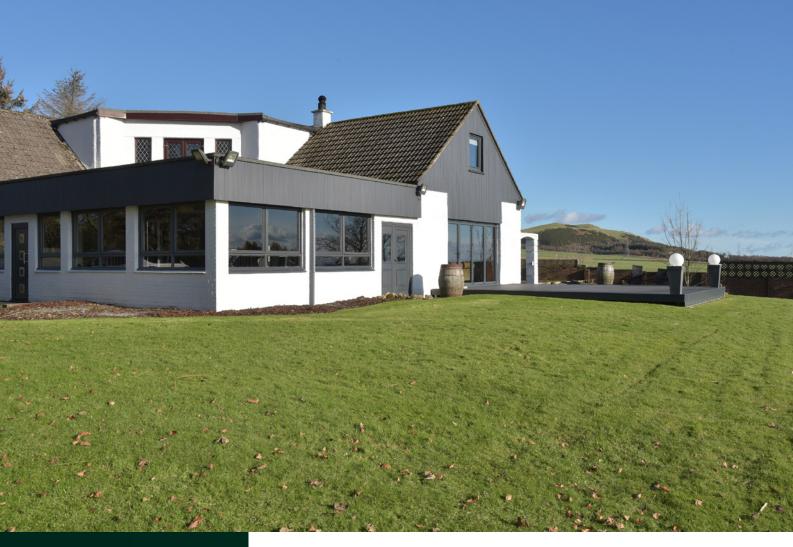

#### Dean Park House

KINGSEAT ROAD, DUNFERMLINE, FIFE, KY12 OTA

Four-bedroom executive home set within six acres of private garden grounds, excellent opportunity for a growing family with wonderful commuter links

Dean Park is an exceptional detached family house, which is beautifully designed and is within a most desirable setting surrounded by a mature tree line and picturesque views. The property has been upgraded throughout and is presented to the market in an immaculate and stylish order.

## THE HALL & STAIRCASE

There are magnificent garden grounds surrounding the property which are mainly laid to lawn with mature beds and borders, a private driveway allows parking for ample cars. Within the garden grounds, you will find ample garages and outhouses.