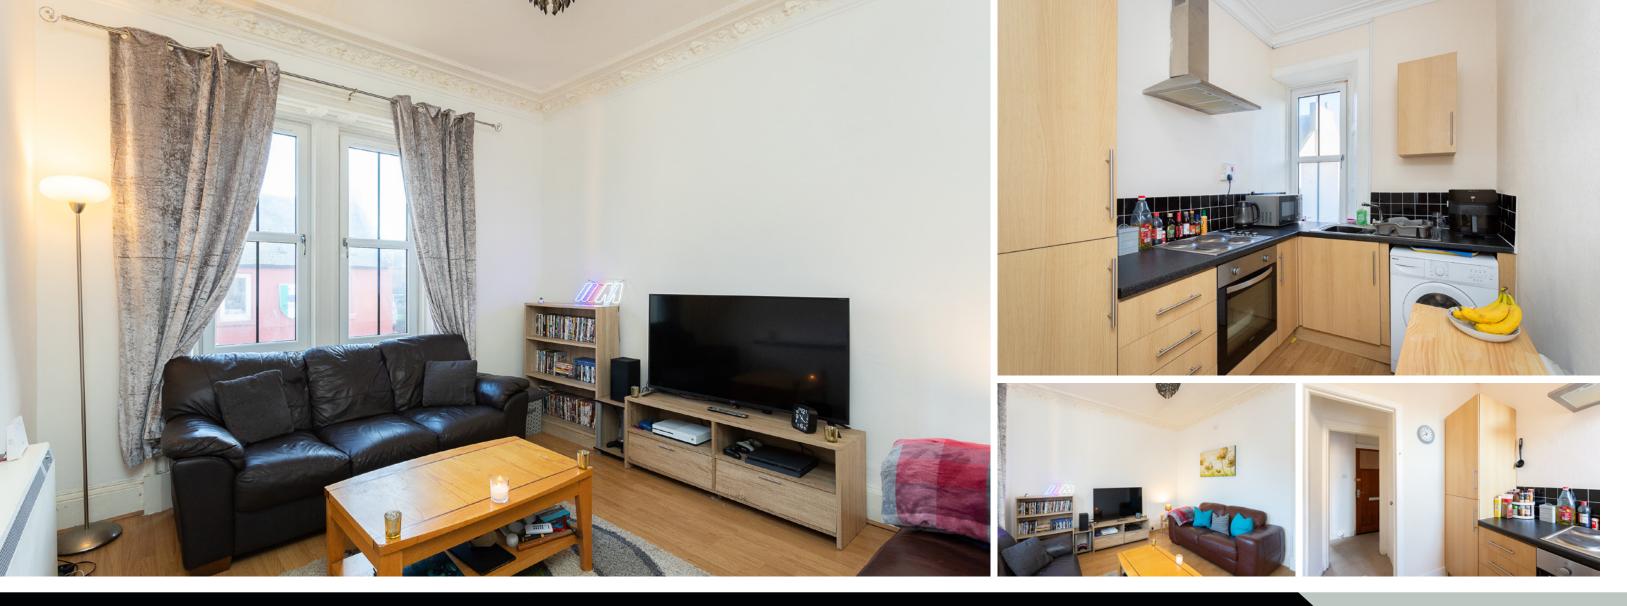

FLAT 1/2 48 HIGH STREET, ARBROATH

This charming first-floor apartment in Arbroath offers a comfortable and convenient living space.

The well-designed layout includes a hallway leading to a cosy living room, a fully equipped kitchen, a modern bathroom, and a welcoming bedroom. The property boasts uPVC doubleglazed windows, ensuring both energy efficiency and a quiet ambience. With its proximity to the town centre, residents enjoy easy access to amenities and services.

This apartment presents an ideal blend of comfort and accessibility.