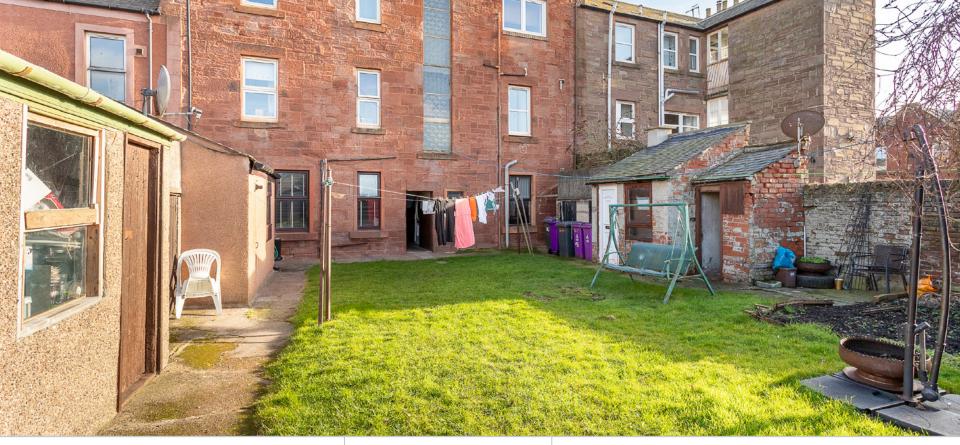

FLAT 1/2 48 HIGH STREET, ARBROATH

This charming first-floor apartment in Arbroath offers a comfortable and convenient living space.

The well-designed layout includes a hallway leading to a cosy living room, a fully equipped kitchen, a modern bathroom, and a welcoming bedroom. The property boasts uPVC doubleglazed windows, ensuring both energy efficiency and a quiet ambience. With its proximity to the town centre, residents enjoy easy access to amenities and services.