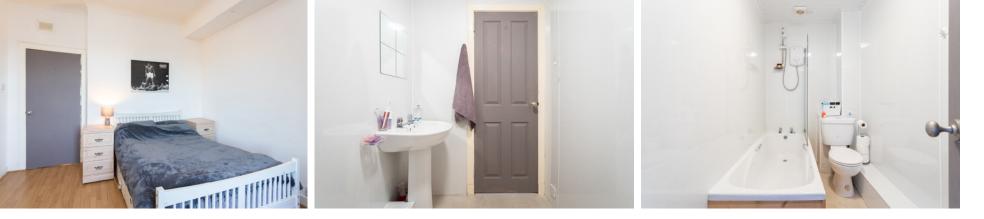

## bedroom & bathroom

FLAT 1/2 48 HIGH STREET, ARBROATH

Approximate Dimensions (Taken from the widest point)

3.70m (12'2") x 3.50m (11'6") Lounge 2.70m (8'10") x 2.00m (6'7") Kitchen 3.70m (12'2") x 3.60m (11'10") Bedroom Bathroom 2.60m (8'7") x 1.40m (4'7")