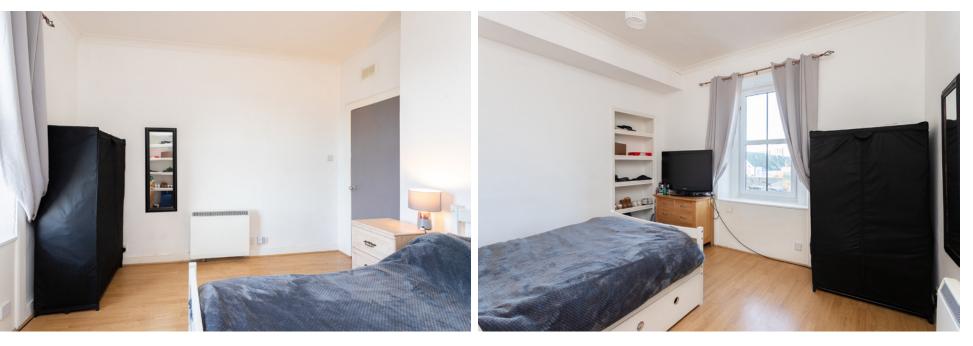

## bedroom & bathroom

FLAT 1/2 48 HIGH STREET, ARBROATH

Approximate Dimensions (Taken from the widest point)

3.70m (12'2") x 3.50m (11'6") Lounge 2.70m (8'10") x 2.00m (6'7") Kitchen 3.70m (12'2") x 3.60m (11'10") Bedroom Bathroom 2.60m (8'7") x 1.40m (4'7")