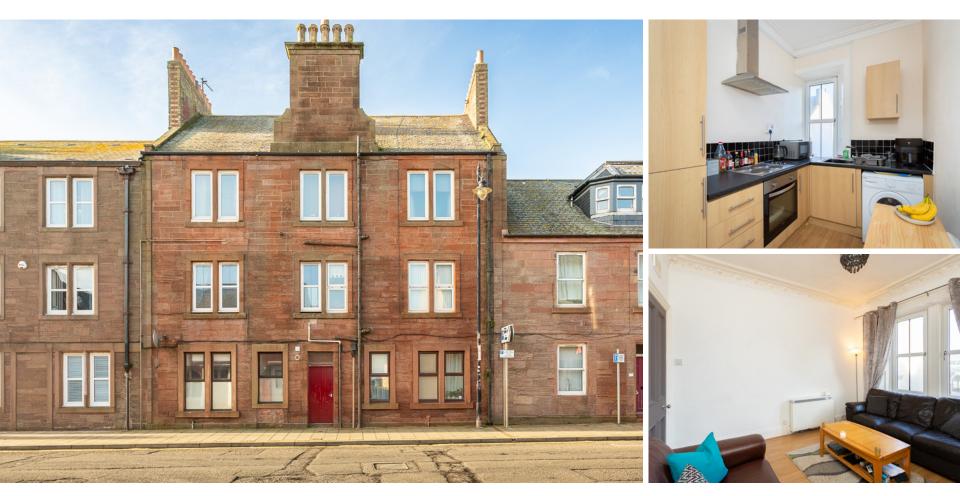

FLAT 1/2 48 HIGH STREET, ARBROATH

This charming first-floor apartment in Arbroath offers a comfortable and convenient living space.

The well-designed layout includes a hallway leading to a cosy living room, a fully equipped kitchen, a modern bathroom, and a welcoming bedroom. The property boasts uPVC doubleglazed windows, ensuring both energy efficiency and a quiet ambience. With its proximity to the town centre, residents enjoy easy access to amenities and services.

This apartment presents an ideal blend of comfort and accessibility.

## bedroom & bathroom

FLAT 1/2 48 HIGH STREET, ARBROATH

Approximate Dimensions (Taken from the widest point)

3.70m (12'2") x 3.50m (11'6") Lounge 2.70m (8'10") x 2.00m (6'7") Kitchen 3.70m (12'2") x 3.60m (11'10") Bedroom Bathroom 2.60m (8'7") x 1.40m (4'7")