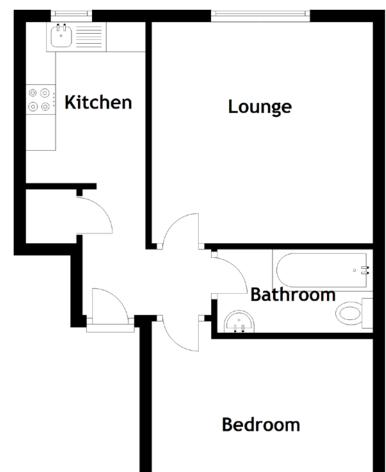

## bedroom & bathroom

FLAT 1/2 48 HIGH STREET, ARBROATH

Approximate Dimensions (Taken from the widest point)

3.70m (12'2") x 3.50m (11'6") Lounge 2.70m (8'10") x 2.00m (6'7") Kitchen 3.70m (12'2") x 3.60m (11'10") Bedroom Bathroom 2.60m (8'7") x 1.40m (4'7")

Gross internal floor area (m<sup>2</sup>): 41m<sup>2</sup> EPC Rating: C