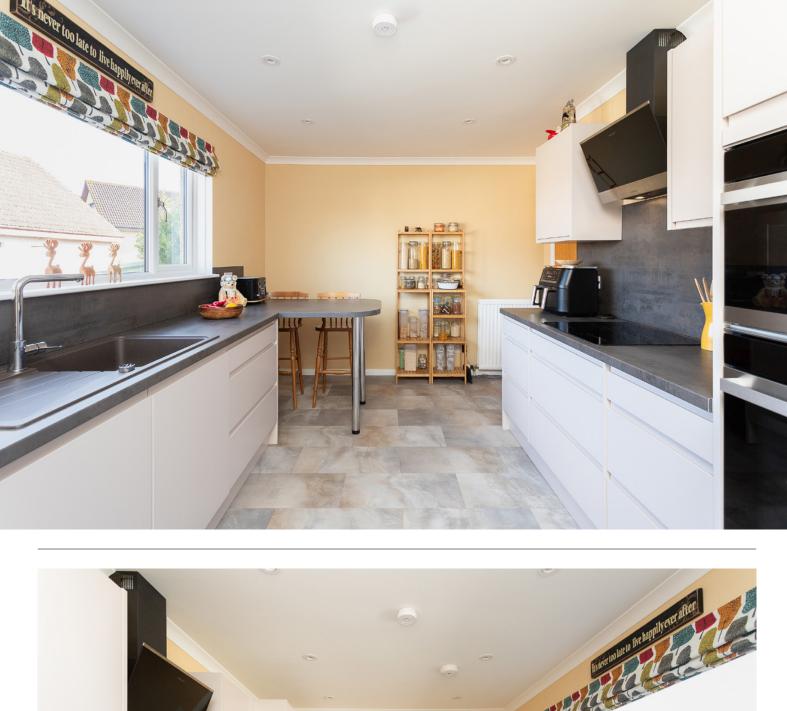

Boasting three bedrooms, a generously sized split-level lounge and dining room, and a gorgeously styled breakfasting kitchen, this home is ideal for both family living and entertaining guests. The spainspired bathroom features a luxurious tub for soaking and a large walk-in shower cubicle, providing a retreat-like experience. Copious storage ensures ample space for belongings.

#### **The Property**