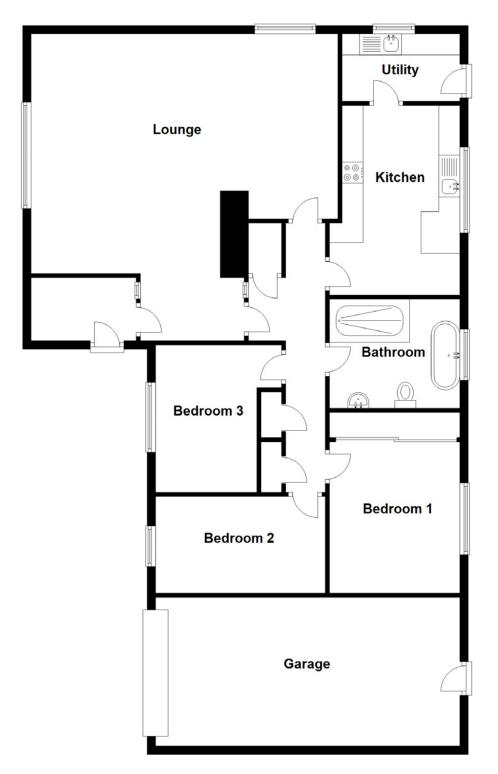

#### **The Property**

### Bedrooom 2

+ +

# 10 IIII Bedrooom 3 170

"...THE SPA-INSPIRED BATHROOM FEATURES A LUXURIOUS TUB FOR SOAKING AND A LARGE WALK-IN SHOWER CUBICLE, PROVIDING A RETREAT-LIKE EXPERIENCE..."

Approximate Dimensions (Taken from the widest point)

| Lounge    | 7.30m (23'11") x 5.70m (18'8") | Bathroom                              | 3.10m (10'2") x 2.60m (8'6") |
|-----------|--------------------------------|---------------------------------------|------------------------------|
| Kitchen   | 4.50m (14'9") x 3.10m (10'2")  | Utility                               | 2.80m (9'2") x 1.60m (5'3")  |
| Bedroom 1 | 3.60m (11'10") x 3.10m (10'2") |                                       |                              |
| Bedroom 2 | 4.00m (13'2") x 2.30m (7'6")   | Gross internal floor area (m²): 112m² |                              |
| Bedroom 3 | 3.50m (11′6″) x 3.00m (9′10″)  | EPC Rating: D                         |                              |
|           |                                |                                       |                              |