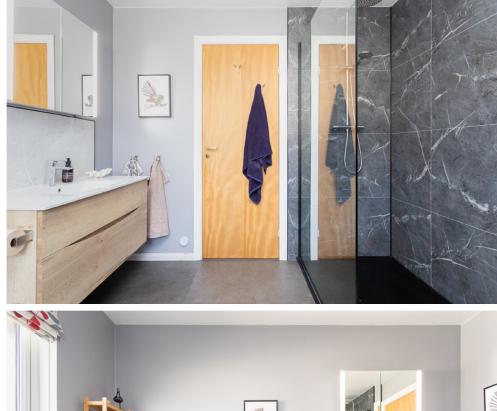

Boasting three bedrooms, a generously sized split-level lounge and dining room, and a gorgeously styled breakfasting kitchen, this home is ideal for both family living and entertaining guests. The spainspired bathroom features a luxurious tub for soaking and a large walk-in shower cubicle, providing a retreat-like experience. Copious storage ensures ample space for belongings.

# 10 IIII Bedrooom 3 170

"...THE SPA-INSPIRED BATHROOM FEATURES A LUXURIOUS TUB FOR SOAKING AND A LARGE WALK-IN SHOWER CUBICLE, PROVIDING A RETREAT-LIKE EXPERIENCE..."

Approximate Dimensions (Taken from the widest point)