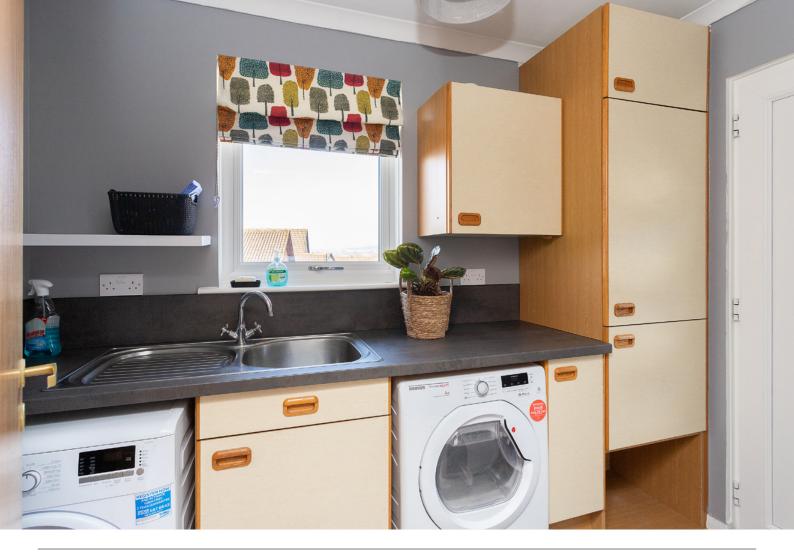

Boasting three bedrooms, a generously sized split-level lounge and dining room, and a gorgeously styled breakfasting kitchen, this home is ideal for both family living and entertaining guests. The spainspired bathroom features a luxurious tub for soaking and a large walk-in shower cubicle, providing a retreat-like experience. Copious storage ensures ample space for belongings.

| Lounge    | 7.30m (23'11") x 5.70m (18'8") | Bathroom                              | 3.10m (10'2") x 2.60m (8'6") |
|-----------|--------------------------------|---------------------------------------|------------------------------|
| Kitchen   | 4.50m (14'9") x 3.10m (10'2")  | Utility                               | 2.80m (9'2") x 1.60m (5'3")  |
| Bedroom 1 | 3.60m (11'10") x 3.10m (10'2") |                                       |                              |
| Bedroom 2 | 4.00m (13'2") x 2.30m (7'6")   | Gross internal floor area (m²): 112m² |                              |
| Bedroom 3 | 3.50m (11′6″) x 3.00m (9′10″)  | EPC Rating: D                         |                              |
|           |                                |                                       |                              |