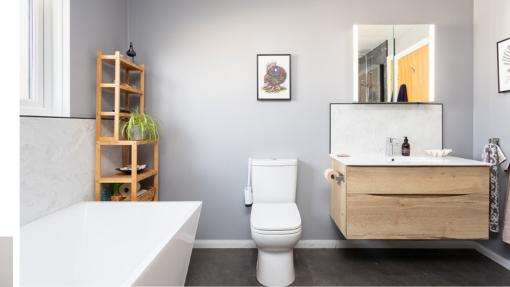

Boasting three bedrooms, a generously sized split-level lounge and dining room, and a gorgeously styled breakfasting kitchen, this home is ideal for both family living and entertaining guests. The spainspired bathroom features a luxurious tub for soaking and a large walk-in shower cubicle, providing a retreat-like experience. Copious storage ensures ample space for belongings.

# 10 IIII Bedrooom 3 170

"...THE SPA-INSPIRED BATHROOM FEATURES A LUXURIOUS TUB FOR SOAKING AND A LARGE WALK-IN SHOWER CUBICLE, PROVIDING A RETREAT-LIKE EXPERIENCE..."

Approximate Dimensions (Taken from the widest point)