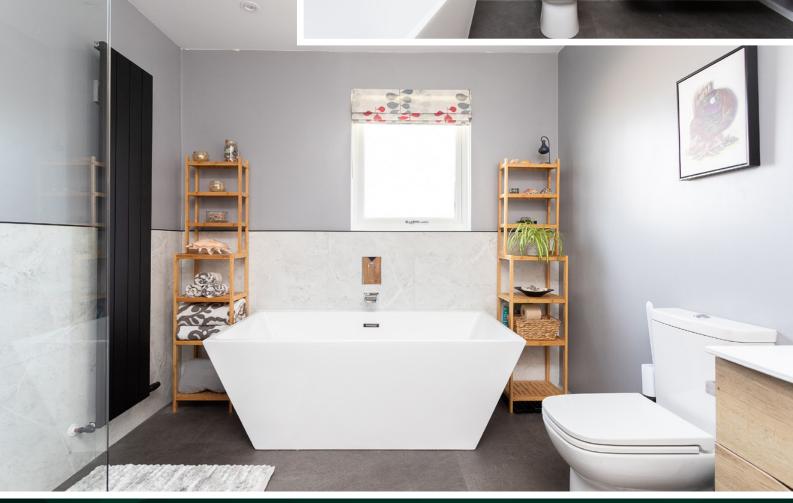

Boasting three bedrooms, a generously sized split-level lounge and dining room, and a gorgeously styled breakfasting kitchen, this home is ideal for both family living and entertaining guests. The spainspired bathroom features a luxurious tub for soaking and a large walk-in shower cubicle, providing a retreat-like experience. Copious storage ensures ample space for belongings.

# 10 IIII Bedrooom 3 170

"...THE SPA-INSPIRED BATHROOM FEATURES A LUXURIOUS TUB FOR SOAKING AND A LARGE WALK-IN SHOWER CUBICLE, PROVIDING A RETREAT-LIKE EXPERIENCE..."

Approximate Dimensions (Taken from the widest point)