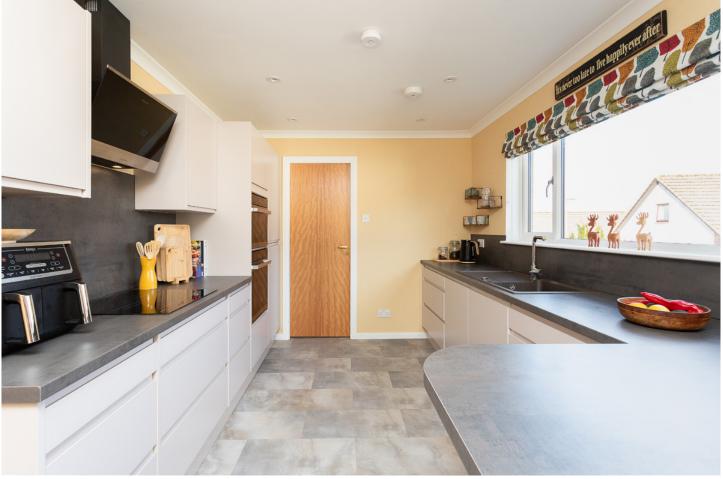

Boasting three bedrooms, a generously sized split-level lounge and dining room, and a gorgeously styled breakfasting kitchen, this home is ideal for both family living and entertaining guests. The spainspired bathroom features a luxurious tub for soaking and a large walk-in shower cubicle, providing a retreat-like experience. Copious storage ensures ample space for belongings.