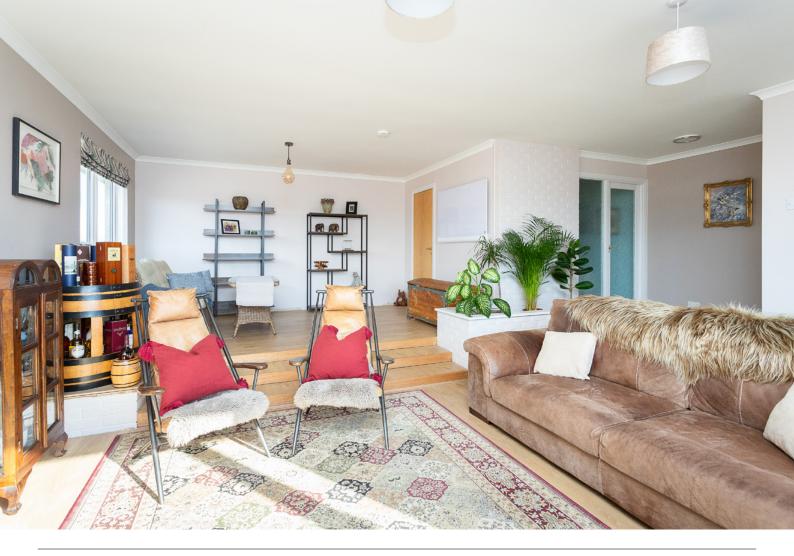

Boasting three bedrooms, a generously sized split-level lounge and dining room, and a gorgeously styled breakfasting kitchen, this home is ideal for both family living and entertaining guests. The spainspired bathroom features a luxurious tub for soaking and a large walk-in shower cubicle, providing a retreat-like experience. Copious storage ensures ample space for belongings.

#### **The Property**