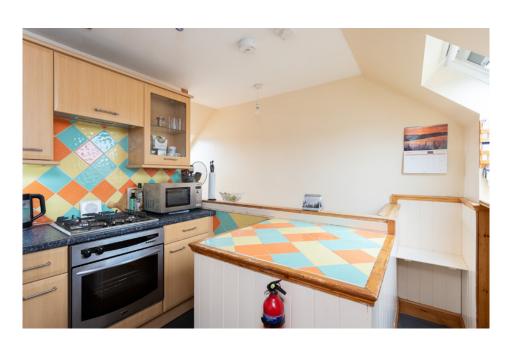

Ascending to the upper floor, you'll discover the heart of the home, an open-plan lounge and kitchen area that seamlessly blends style and functionality. The lounge area offers a perfect space for relaxation or entertaining guests, while the adjoining kitchen is thoughtfully designed with modern conveniences and plenty of storage space.