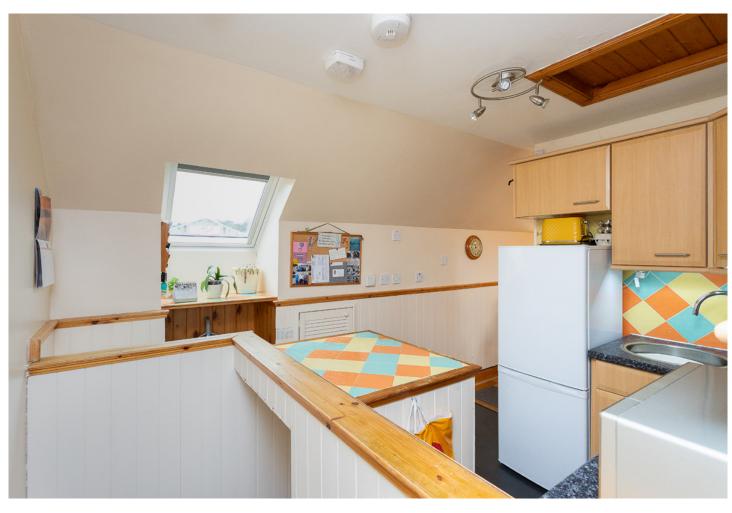

Ascending to the upper floor, you'll discover the heart of the home, an open-plan lounge and kitchen area that seamlessly blends style and functionality. The lounge area offers a perfect space for relaxation or entertaining guests, while the adjoining kitchen is thoughtfully designed with modern conveniences and plenty of storage space.