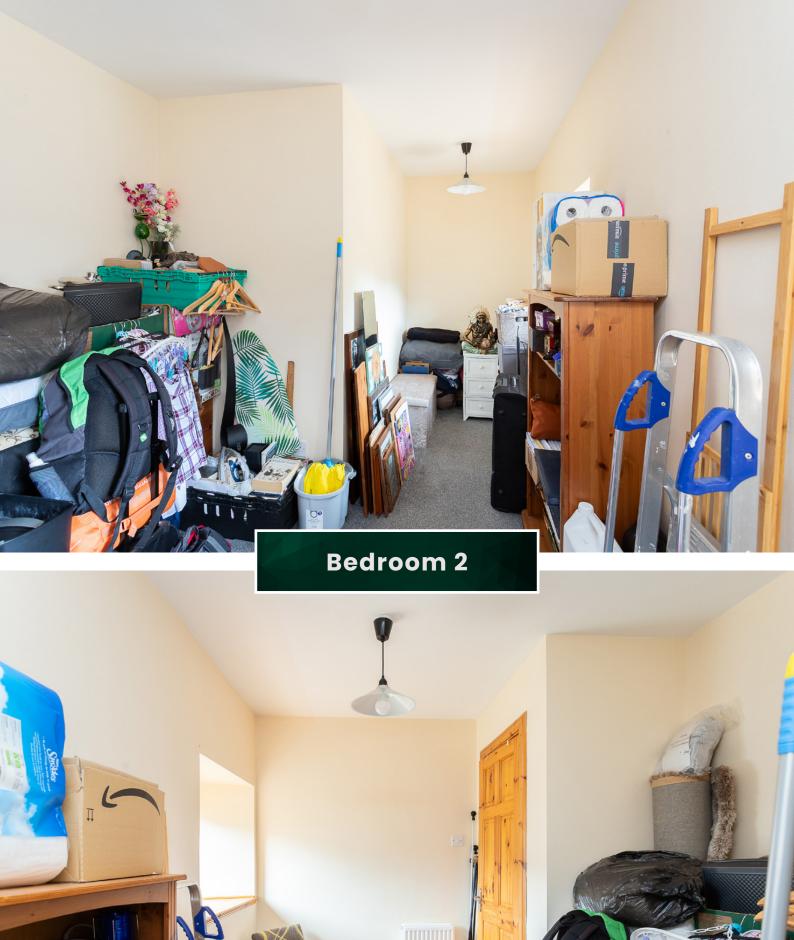

As you step inside, you're greeted by the ground floor, where two generously sized bedrooms and a well-appointed bathroom await. Each room offers ample space to accommodate your lifestyle needs while maintaining a cosy ambiance.

Approximate Dimensions

(Taken from the widest point)

Open Plan Living 6.70m (22') x 3.60m (11'10")

Bedroom 1 3.60m (11'10") x 3.10m (10'2")

Bedroom 2 4.80m (15'9") x 2.40m (7'11")

Bathroom 2.90m (9'6") x 1.70m (5'7")