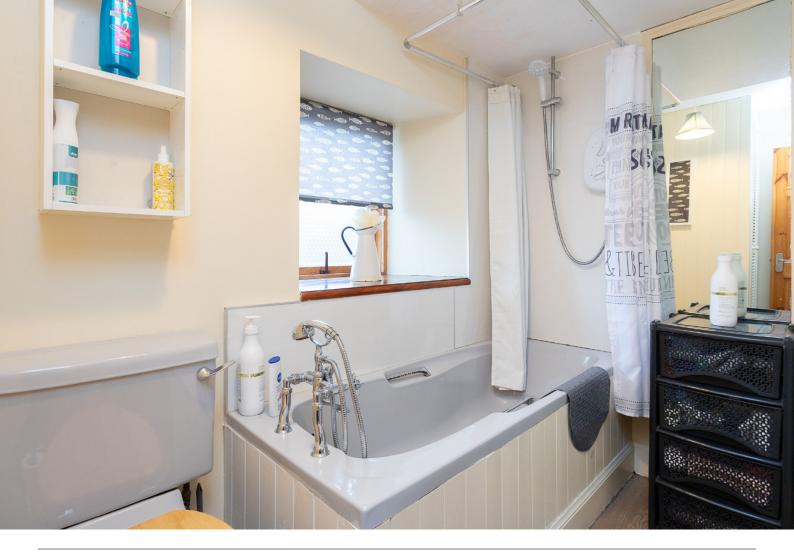

As you step inside, you're greeted by the ground floor, where two generously sized bedrooms and a well-appointed bathroom await. Each room offers ample space to accommodate your lifestyle needs while maintaining a cosy ambiance.

Approximate Dimensions

(Taken from the widest point)

Open Plan Living 6.70m (22') x 3.60m (11'10")

Bedroom 1 3.60m (11'10") x 3.10m (10'2")

Bedroom 2 4.80m (15'9") x 2.40m (7'11")

Bathroom 2.90m (9'6") x 1.70m (5'7")