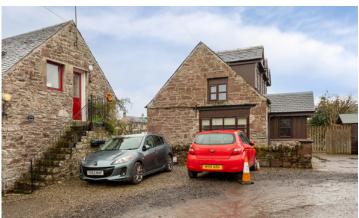

Gross internal floor area (m²): 58m²

EPC Rating: C

Although this cottage boasts heaps of character, it also offers modern comforts, including a private parking space for added convenience. While there may not be garden ground, the surrounding scenery provides a picturesque backdrop that can be enjoyed from the comfort of your own home. With its spacious layout and meticulous upkeep, this cottage is truly a turnkey property, ready for you to move in and make it your own. Whether you're looking for a cosy retreat or a charming abode to call your own, this cottage is sure to exceed your expectations.