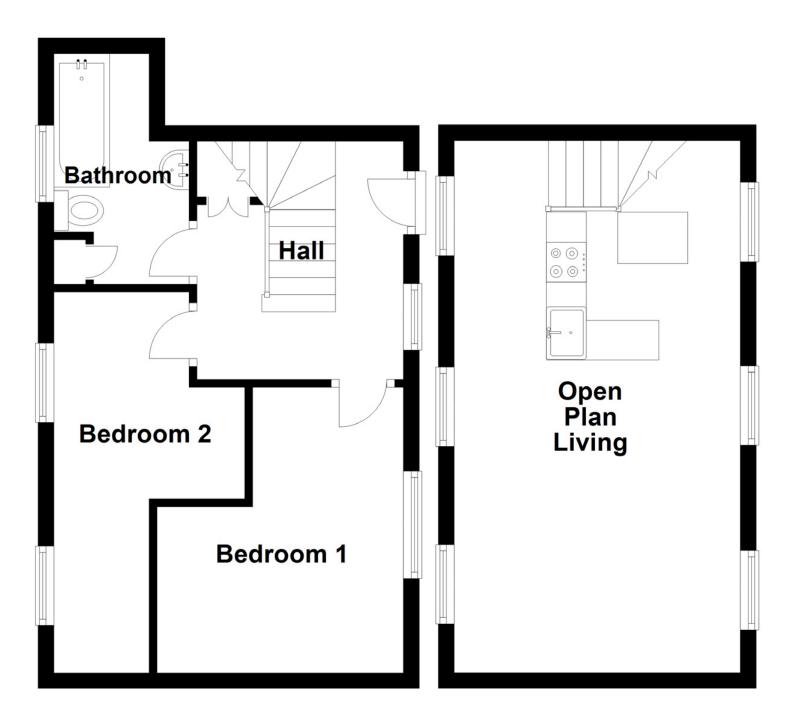

As you step inside, you're greeted by the ground floor, where two generously sized bedrooms and a well-appointed bathroom await. Each room offers ample space to accommodate your lifestyle needs while maintaining a cosy ambiance.

Ascending to the upper floor, you'll discover the heart of the home, an open-plan lounge and kitchen area that seamlessly blends style and functionality. The lounge area offers a perfect space for relaxation or entertaining guests, while the adjoining kitchen is thoughtfully designed with modern conveniences and plenty of storage space.

Approximate Dimensions

(Taken from the widest point)

Open Plan Living 6.70m (22') x 3.60m (11'10")

Bedroom 1 3.60m (11'10") x 3.10m (10'2")

Bedroom 2 4.80m (15'9") x 2.40m (7'11")

Bathroom 2.90m (9'6") x 1.70m (5'7")

Gross internal floor area (m²): 58m²

EPC Rating: C

Although this cottage boasts heaps of character, it also offers modern comforts, including a private parking space for added convenience. While there may not be garden ground, the surrounding scenery provides a picturesque backdrop that can be enjoyed from the comfort of your own home. With its spacious layout and meticulous upkeep, this cottage is truly a turnkey property, ready for you to move in and make it your own. Whether you're looking for a cosy retreat or a charming abode to call your own, this cottage is sure to exceed your expectations.