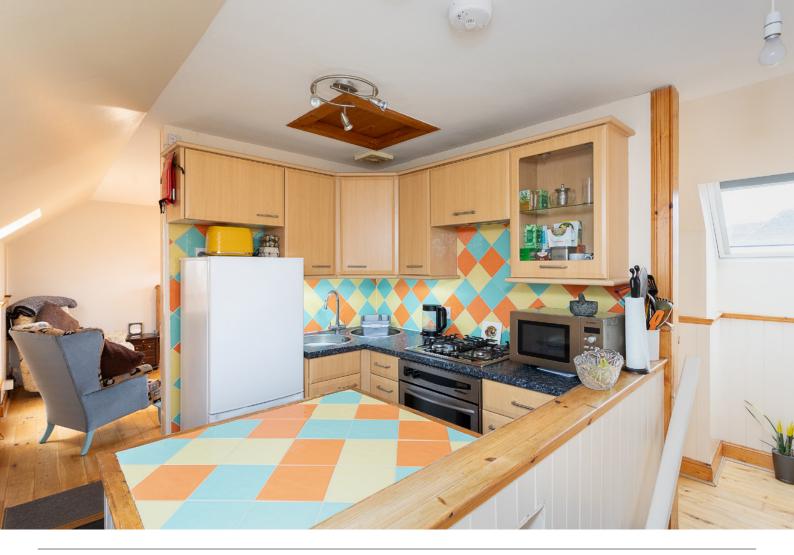

Ascending to the upper floor, you'll discover the heart of the home, an open-plan lounge and kitchen area that seamlessly blends style and functionality. The lounge area offers a perfect space for relaxation or entertaining guests, while the adjoining kitchen is thoughtfully designed with modern conveniences and plenty of storage space.