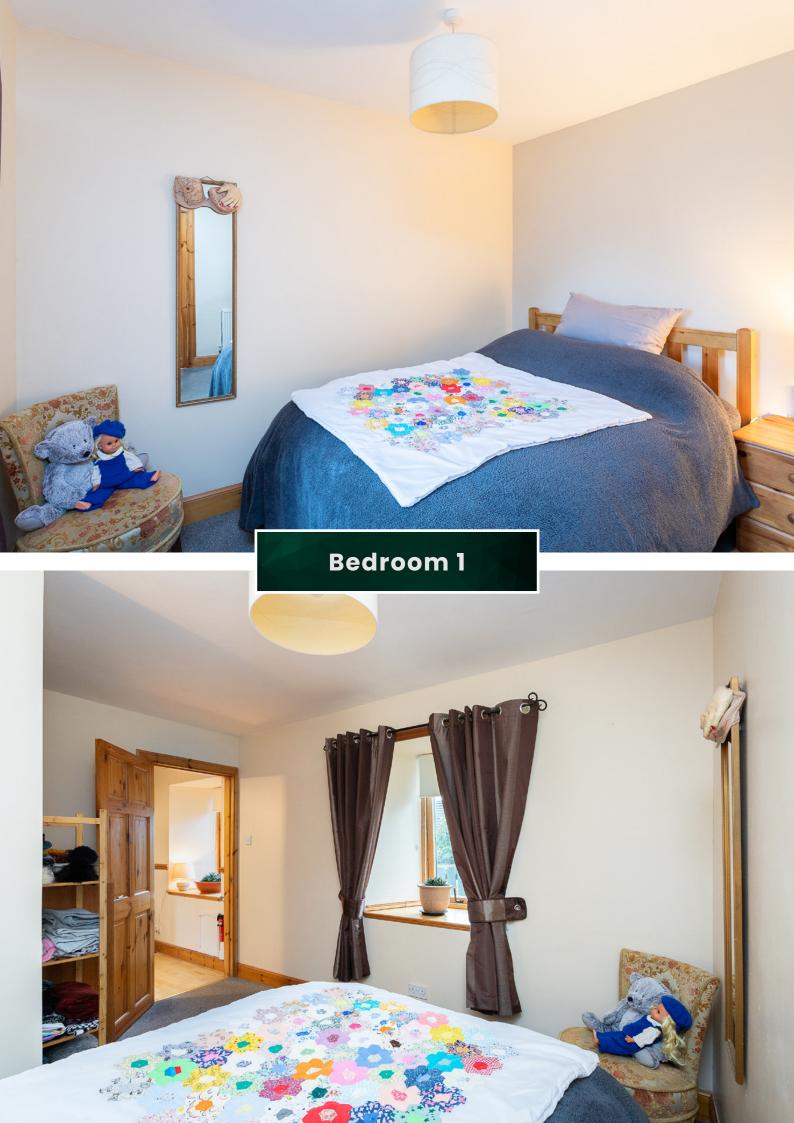

As you step inside, you're greeted by the ground floor, where two generously sized bedrooms and a well-appointed bathroom await. Each room offers ample space to accommodate your lifestyle needs while maintaining a cosy ambiance.

Approximate Dimensions

(Taken from the widest point)

Open Plan Living 6.70m (22') x 3.60m (11'10")

Bedroom 1 3.60m (11'10") x 3.10m (10'2")

Bedroom 2 4.80m (15'9") x 2.40m (7'11")

Bathroom 2.90m (9'6") x 1.70m (5'7")