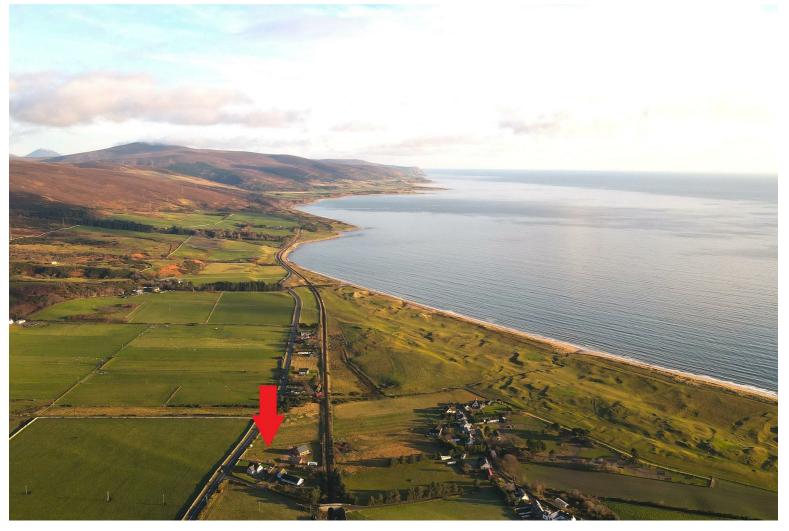

## LOCATION

The building plot is located on the north side of the village of Brora on the east coast of Sutherland nearby the renowned Brora Golf Course, beyond which lies the award winning sandy Brora beach. The plot is conveniently located close to the NC500 route, with local amenities within the village including doctors, primary school, petrol stations, convenience stores and independent shops. Secondary education is provided in the village of Golspie, just 5 miles south of Brora. The beauty of this plot is only 10 mins to the beach and there are views to the sea. Behind the site is the hills and along the river Brora takes you to beautiful Loch Brora. This is an area for those who love outdoor lifestyle, the beauty of nature and the a small community environment.

## DIRECTIONS

Heading north out of Brora on the A9, continue past the first turning to Dalchalm and take the second turning on the right signposted to the Caravan Park. Turn immediately left before the bridge, the plot is located on the left hand side. What3Words Location https://w3w.co/classics.recapture.starter