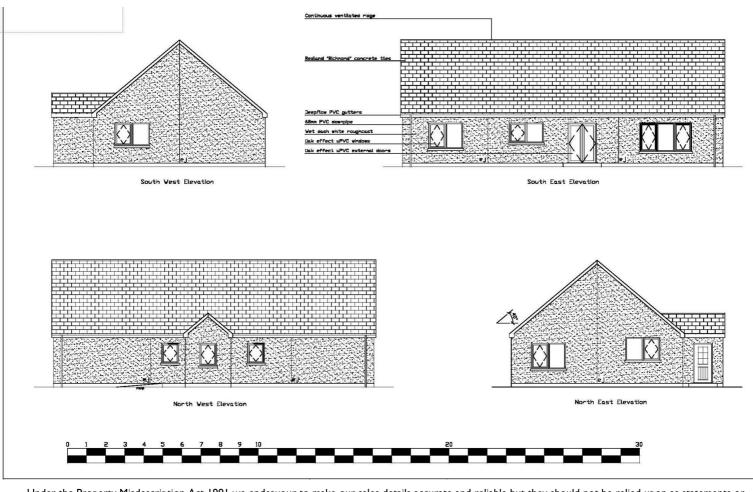

## Plot I, Dalchalm, Brora, Sutherland KW9 6LP Price Guide £60,000

An opportunity to purchase a building plot with full planning permission granted for the erection of a 3 bedroom, traditional build, single storey house, in Dalchalm on the north side of Brora. With views to the surrounding hills, the plot is situated nearby the renowned Brora Golf Course, beyond which lies the award winning sandy Brora beach. The plot is conveniently located close to the NC500 route, with local amenities within the village including doctors, primary school, petrol stations, convenience stores and independent shops.

## PLANNING

Planning Reference 16/00382/FUL dated 5th May 2016 for the erection of a 3 bedroom, traditional build, single storey house, and the installation of a new septic tank and soakaway.

The plot is 0.35 acre (approx)