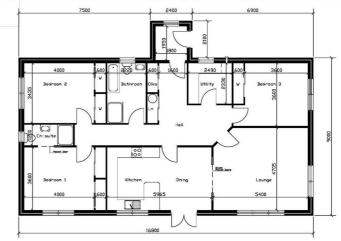

## Plot I, Dalchalm, Brora, Sutherland KW9 6LP Price Guide £60,000

An opportunity to purchase a building plot with full planning permission granted for the erection of a 3 bedroom, traditional build, single storey house, in Dalchalm on the north side of Brora. With views to the surrounding hills, the plot is situated nearby the renowned Brora Golf Course, beyond which lies the award winning sandy Brora beach. The plot is conveniently located close to the NC500 route, with local amenities within the village including doctors, primary school, petrol stations, convenience stores and independent shops.

## PLANNING

Planning Reference 16/00382/FUL dated 5th May 2016 for the erection of a 3 bedroom, traditional build, single storey house, and the installation of a new septic tank and soakaway.

The plot is 0.35 acre (approx)