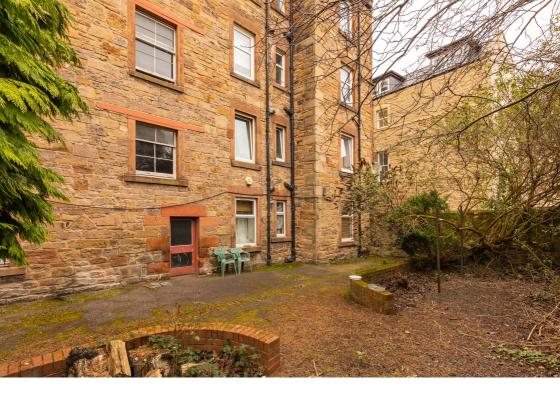

# **Gardens and Parking**

To the rear of the property, backing on to the Water of Leith, there is a well-maintained communal rear garden for residents to enjoy and for the car owner, there is more than adequate on-street permit parking for residents and paid parking for visitors.