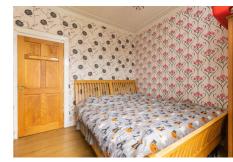

## **Description**

Internally, the property does require modernisation and improvement throughout, while briefly comprising of; welcoming entrance hallway with two separate cupboards for storage, bright and airy lounge/diner with a gas fireplace, views of Corstorphine Hill and stylish cornicing, fully-fitted kitchen with a range of base and wall mounted units, tiling in splash areas as well as an integrated gas hob, oven and extractor hood, two well-proportioned double bedrooms with picturesque views of The Pentland Hills and ample room for freestanding furniture and different configurations, and a partially-tiled shower room suite with a corner cubicle.