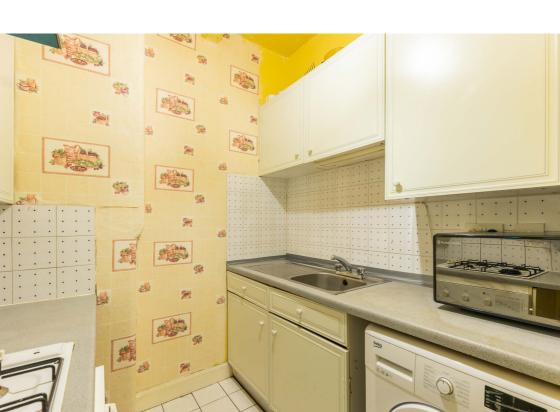

## **Description**

Internally, the property does require modernisation and improvement throughout, while briefly comprising of; welcoming entrance hallway with two separate cupboards for storage, bright and airy lounge/diner with a gas fireplace, views of Corstorphine Hill and stylish cornicing, fully-fitted kitchen with a range of base and wall mounted units, tiling in splash areas as well as an integrated gas hob, oven and extractor hood, two well-proportioned double bedrooms with picturesque views of The Pentland Hills and ample room for freestanding furniture and different configurations, and a partially-tiled shower room suite with a corner cubicle.