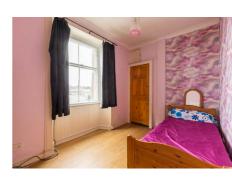

## **Description**

Internally, the property does require modernisation and improvement throughout, while briefly comprising of; welcoming entrance hallway with two separate cupboards for storage, bright and airy lounge/diner with a gas fireplace, views of Corstorphine Hill and stylish cornicing, fully-fitted kitchen with a range of base and wall mounted units, tiling in splash areas as well as an integrated gas hob, oven and extractor hood, two well-proportioned double bedrooms with picturesque views of The Pentland Hills and ample room for freestanding furniture and different configurations, and a partially-tiled shower room suite with a corner cubicle.