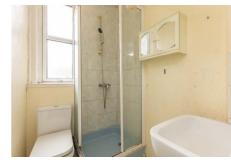

## **Description**

Internally, the property does require modernisation and improvement throughout, while briefly comprising of; welcoming entrance hallway with two separate cupboards for storage, bright and airy lounge/diner with a gas fireplace, views of Corstorphine Hill and stylish cornicing, fully-fitted kitchen with a range of base and wall mounted units, tiling in splash areas as well as an integrated gas hob, oven and extractor hood, two well-proportioned double bedrooms with picturesque views of The Pentland Hills and ample room for freestanding furniture and different configurations, and a partially-tiled shower room suite with a corner cubicle.