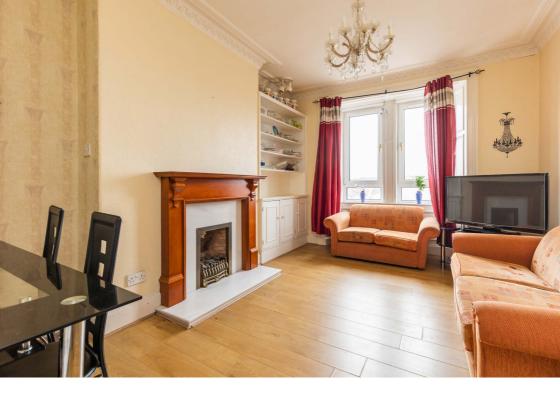

## **Description**

Internally, the property does require modernisation and improvement throughout, while briefly comprising of; welcoming entrance hallway with two separate cupboards for storage, bright and airy lounge/diner with a gas fireplace, views of Corstorphine Hill and stylish cornicing, fully-fitted kitchen with a range of base and wall mounted units, tiling in splash areas as well as an integrated gas hob, oven and extractor hood, two well-proportioned double bedrooms with picturesque views of The Pentland Hills and ample room for freestanding furniture and different configurations, and a partially-tiled shower room suite with a corner cubicle.

The property also benefits from a secure door entry system, gas central heating and partial double glazing throughout.