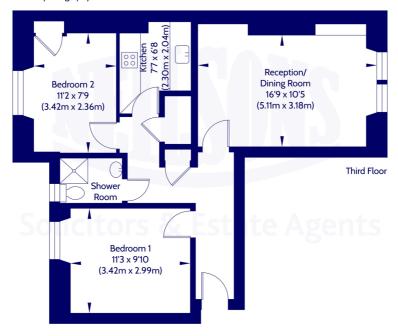

## **Description**

Internally, the property does require modernisation and improvement throughout, while briefly comprising of; welcoming entrance hallway with two separate cupboards for storage, bright and airy lounge/diner with a gas fireplace, views of Corstorphine Hill and stylish cornicing, fully-fitted kitchen with a range of base and wall mounted units, tiling in splash areas as well as an integrated gas hob, oven and extractor hood, two well-proportioned double bedrooms with picturesque views of The Pentland Hills and ample room for freestanding furniture and different configurations, and a partially-tiled shower room suite with a corner cubicle.

Approx. Internal Area 55.45 Sq M / 597 Sq Ft. Not to scale. For identification only. © www.planography.co.uk 2023

Whilst we endeavour to ensure that our sales particulars are accurate and reliable, the following general points should be noted with regard to the extent of our investigations prior to marketing the property and therefore if any particular aspect is of crucial relevance to you, please contact this office for verification particularly if you are contemplating travelling some distance to view.