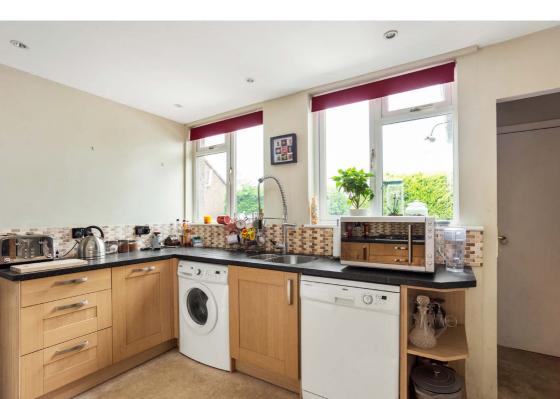

## Description

The deceptively spacious accommodation would make an ideal purchase for the growing family and early viewing is highly recommended. In brief the property comprises; welcoming entrance vestibule, light and airy reception room with open gas fireplace and storage cupboard, stylish fitted kitchen with appliances and door to rear, spacious dining room with fireplace, two good sized double bedrooms – one of them with fitted wardrobes, and modern shower room. Finally, the upstairs accommodation comprises; spacious upper landing, three further well proportioned double bedrooms and family bathroom with separate shower enclosure. Further benefits include gas central heating and double glazing.