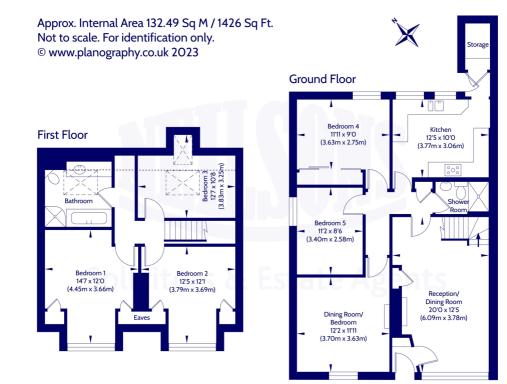

## Description

The deceptively spacious accommodation would make an ideal purchase for the growing family and early viewing is highly recommended. In brief the property comprises; welcoming entrance vestibule, light and airy reception room with open gas fireplace and storage cupboard, stylish fitted kitchen with appliances and door to rear, spacious dining room with fireplace, two good sized double bedrooms – one of them with fitted wardrobes, and modern shower room. Finally, the upstairs accommodation comprises; spacious upper landing, three further well proportioned double bedrooms and family bathroom with separate shower enclosure. Further benefits include gas central heating and double glazing.

[4] Verification of Council Tax banding can be obtained from City of Edinburgh Council or Public Libraries.

Scan the QR code or click here for the virtual 360 tour, floor plan and further information.