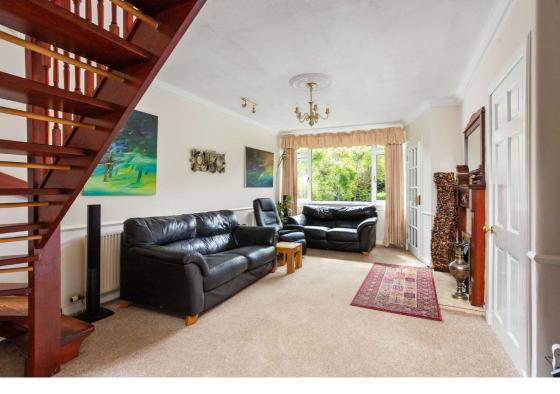

## Description

The deceptively spacious accommodation would make an ideal purchase for the growing family and early viewing is highly recommended. In brief the property comprises; welcoming entrance vestibule, light and airy reception room with open gas fireplace and storage cupboard, stylish fitted kitchen with appliances and door to rear, spacious dining room with fireplace, two good sized double bedrooms – one of them with fitted wardrobes, and modern shower room. Finally, the upstairs accommodation comprises; spacious upper landing, three further well proportioned double bedrooms and family bathroom with separate shower enclosure. Further benefits include gas central heating and double glazing.