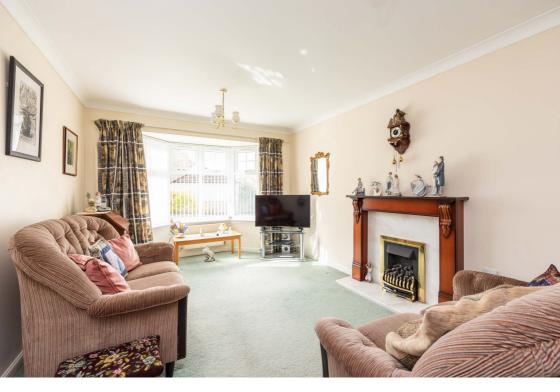

## **Description**

In brief the spacious family accommodation comprises; welcoming entrance hallway with WC located off, generously proportioned and bright bay-windowed lounge, double doors lead through to the light and airy dining room pleasantly overlooking the rear garden, stylish fitted kitchen with door providing access to the side, well proportioned principle bedroom with en-suite shower room, three further good sized bedrooms and family bathroom with three-piece suite and shower over bath. Further benefits include gas central heating (brand new boiler installed September 2023) and double glazing.