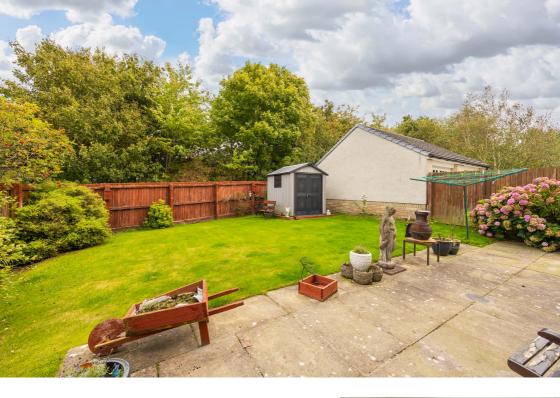

## Gardens, Garage & Driveway

To the rear lies an attractive well maintained private garden which offers a high degree of privacy and is mainly laid to lawn with an area of patio. To the front lies a spacious double driveway with access to single garage.