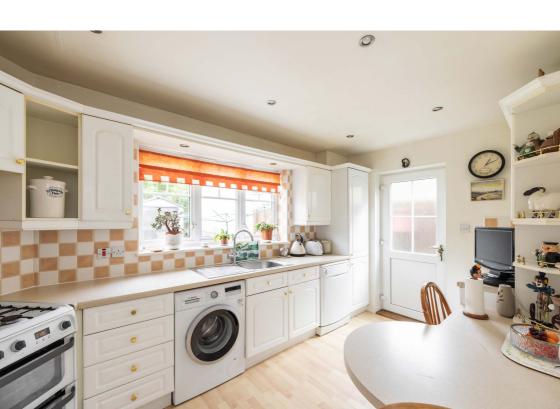

## **Description**

In brief the spacious family accommodation comprises; welcoming entrance hallway with WC located off, generously proportioned and bright bay-windowed lounge, double doors lead through to the light and airy dining room pleasantly overlooking the rear garden, stylish fitted kitchen with door providing access to the side, well proportioned principle bedroom with en-suite shower room, three further good sized bedrooms and family bathroom with three-piece suite and shower over bath. Further benefits include gas central heating (brand new boiler installed September 2023) and double glazing.

#### **Extras**

All fitted floor coverings and blinds will be included in the sale together with the fridge/freezer, cooker, washing machine and dishwasher. The garden shed will also be included in the sale.