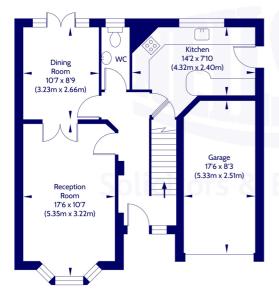

# Approx. Internal Area 109.38 Sq M / 1177 Sq Ft. Not to scale. For identification only. © www.planography.co.uk 2023

#### **Ground Floor**