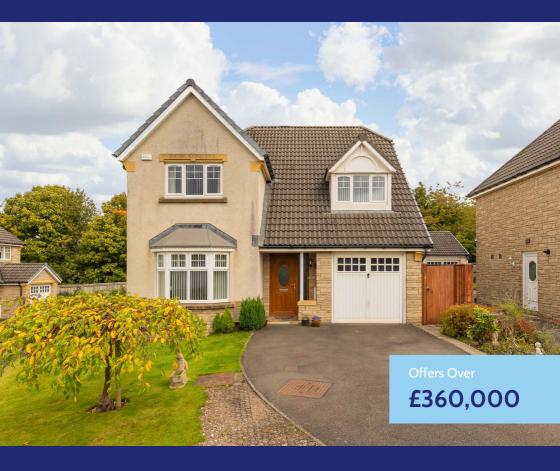

## 243 The Murrays

## Liberton | Edinburgh | EH17 8UT

This attractive and spacious detached villa with secluded private garden and garage is quietly situated within a cul-de-sac setting forming part of an established modern development within the popular Liberton district of Edinburgh. The accommodation would undoubtably appeal to the growing families and early viewing is highly recommended.

## Gardens, Garage & Driveway

To the rear lies an attractive well maintained private garden which offers a high degree of privacy and is mainly laid to lawn with an area of patio. To the front lies a spacious double driveway with access to single garage.