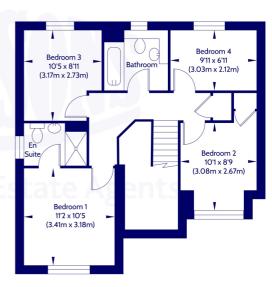

# Approx. Internal Area 109.38 Sq M / 1177 Sq Ft. Not to scale. For identification only. © www.planography.co.uk 2023

#### First Floor

Whilst we endeavour to ensure that our sales particulars are accurate and reliable, the following general points should be noted with regard to the extent of our investigations prior to marketing the property and therefore if any particular aspect is of crucial relevance to you, please contact this office for verification particularly if you are contemplating travelling some distance to view.