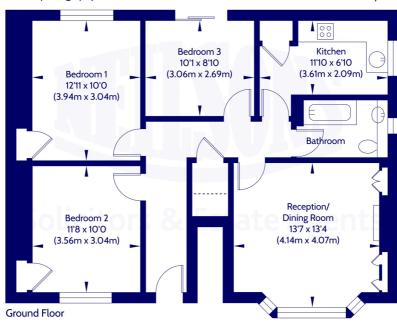

# **Description**

Internally, the property is in good decorative order and briefly consist of; welcoming hallway with useful storage, light and airy bay windowed reception room with electric fireplace and storage cupboard, fitted kitchen with a range of base and wall mounted units, two good sized double bedrooms (one of them with fitted wardrobes), good sized third bedroom/dining room with doors accessing private rear garden, and contemporary bathroom with three-piece suite and shower over bath. Further benefits include gas central heating and double glazing.

Approx. Internal Area 75.09 Sq M / 808 Sq Ft. Not to scale. For identification only. © www.planography.co.uk 2024

Whilst we endeavour to ensure that our sales particulars are accurate and reliable, the following general points should be noted with regard to the extent of our investigations prior to marketing the property and therefore if any particular aspect is of crucial relevance to you, please contact this office for verification particularly if you are contemplating travelling some distance to view.