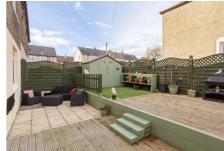

## **Gardens & Driveway**

A real feature of this property is the superb garden to the rear. The landscaped garden is easily maintained with areas of decking, patio and artificial grass, creating the ideal environment for children to play and to enjoy outside dining/relaxing. The hut will also be included in the sale. To the front lies well maintained garden grounds together with a driveway providing off-street parking.