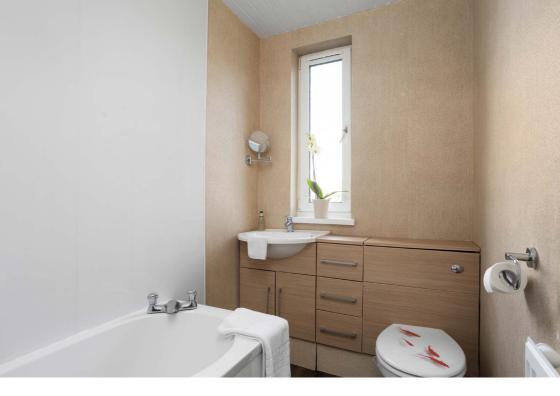

# **Description**

Internally, the property is in good decorative order and briefly consist of; welcoming hallway with useful storage, light and airy bay windowed reception room with electric fireplace and storage cupboard, fitted kitchen with a range of base and wall mounted units, two good sized double bedrooms (one of them with fitted wardrobes), good sized third bedroom/dining room with doors accessing private rear garden, and contemporary bathroom with three-piece suite and shower over bath. Further benefits include gas central heating and double glazing.