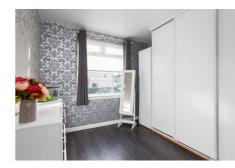

# **Description**

Internally, the property is in good decorative order and briefly consist of; welcoming hallway with useful storage, light and airy bay windowed reception room with electric fireplace and storage cupboard, fitted kitchen with a range of base and wall mounted units, two good sized double bedrooms (one of them with fitted wardrobes), good sized third bedroom/dining room with doors accessing private rear garden, and contemporary bathroom with three-piece suite and shower over bath. Further benefits include gas central heating and double glazing.