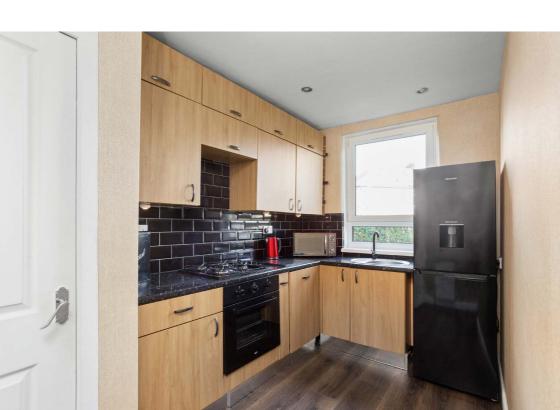

# **Description**

Internally, the property is in good decorative order and briefly consist of; welcoming hallway with useful storage, light and airy bay windowed reception room with electric fireplace and storage cupboard, fitted kitchen with a range of base and wall mounted units, two good sized double bedrooms (one of them with fitted wardrobes), good sized third bedroom/dining room with doors accessing private rear garden, and contemporary bathroom with three-piece suite and shower over bath. Further benefits include gas central heating and double glazing.

#### **Extras**

All fitted floor coverings will be included in the sale together with the gas hob, oven, fridge/freezer and washer/dryer.