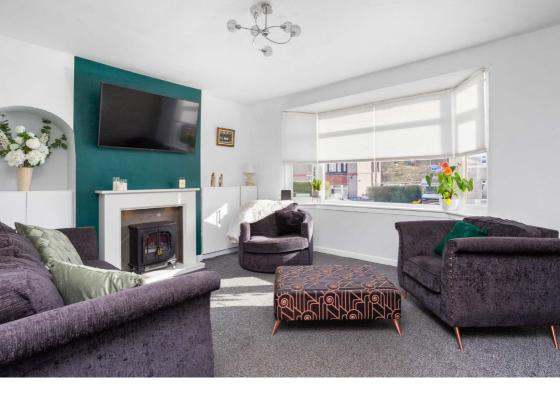

# **Description**

Internally, the property is in good decorative order and briefly consist of; welcoming hallway with useful storage, light and airy bay windowed reception room with electric fireplace and storage cupboard, fitted kitchen with a range of base and wall mounted units, two good sized double bedrooms (one of them with fitted wardrobes), good sized third bedroom/dining room with doors accessing private rear garden, and contemporary bathroom with three-piece suite and shower over bath. Further benefits include gas central heating and double glazing.