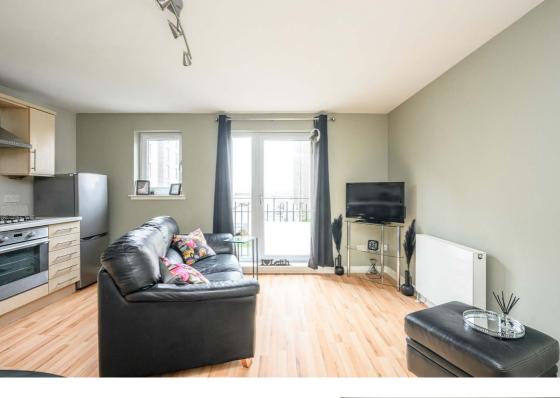

# **Description**

In brief the accommodation comprises; welcoming hallway accessed via private entrance with two good storage provisions; open plan living with ample space for freestanding furniture including a dining table, full height glass doors opening to a Juliet balcony and a fitted kitchen with generous wall and base units with a mix of integrated and free standing appliances; spacious double bedroom incorporating great built in wardrobes and a crisp white three piece bathroom suite finished with an electric shower over the bath and heated chrome towel rail.