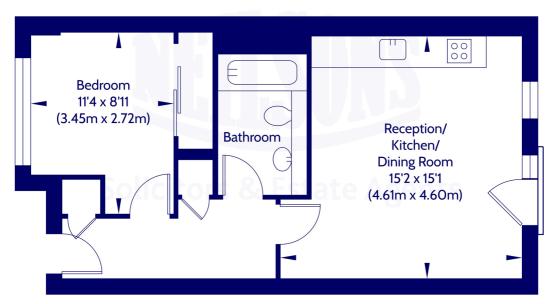

# **Description**

In brief the accommodation comprises; welcoming hallway accessed via private entrance with two good storage provisions; open plan living with ample space for freestanding furniture including a dining table, full height glass doors opening to a Juliet balcony and a fitted kitchen with generous wall and base units with a mix of integrated and free standing appliances; spacious double bedroom incorporating great built in wardrobes and a crisp white three piece bathroom suite finished with an electric shower over the bath and heated chrome towel rail.

### First Floor Approx. Internal Area 41.53 Sq M / 447 Sq Ft. Not to scale. For identification only.

© www.planography.co.uk 2024

Whilst we endeavour to ensure that our sales particulars are accurate and reliable, the following general points should be noted with regard to the extent of our investigations prior to marketing the property and therefore if any particular aspect is of crucial relevance to you, please contact this office for verification particularly if you are contemplating travelling some distance to view.