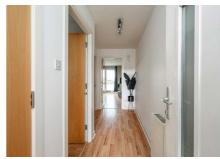

# **Description**

In brief the accommodation comprises; welcoming hallway accessed via private entrance with two good storage provisions; open plan living with ample space for freestanding furniture including a dining table, full height glass doors opening to a Juliet balcony and a fitted kitchen with generous wall and base units with a mix of integrated and free standing appliances; spacious double bedroom incorporating great built in wardrobes and a crisp white three piece bathroom suite finished with an electric shower over the bath and heated chrome towel rail.