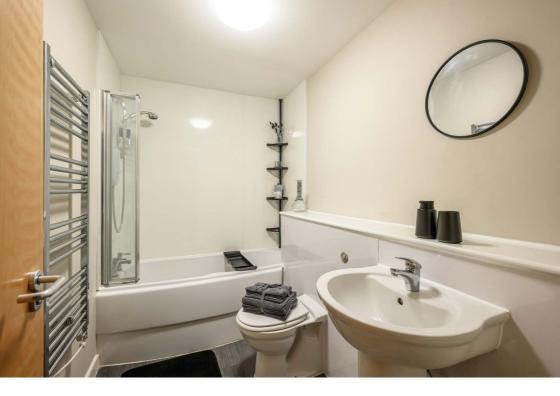

# **Description**

In brief the accommodation comprises; welcoming hallway accessed via private entrance with two good storage provisions; open plan living with ample space for freestanding furniture including a dining table, full height glass doors opening to a Juliet balcony and a fitted kitchen with generous wall and base units with a mix of integrated and free standing appliances; spacious double bedroom incorporating great built in wardrobes and a crisp white three piece bathroom suite finished with an electric shower over the bath and heated chrome towel rail.