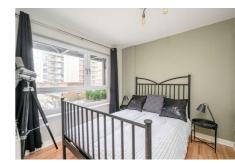

# **Description**

In brief the accommodation comprises; welcoming hallway accessed via private entrance with two good storage provisions; open plan living with ample space for freestanding furniture including a dining table, full height glass doors opening to a Juliet balcony and a fitted kitchen with generous wall and base units with a mix of integrated and free standing appliances; spacious double bedroom incorporating great built in wardrobes and a crisp white three piece bathroom suite finished with an electric shower over the bath and heated chrome towel rail.