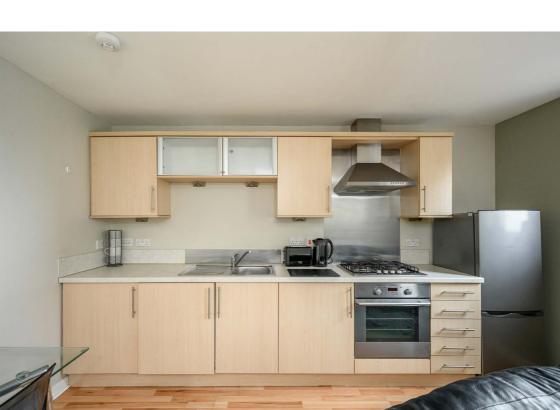

# **Description**

In brief the accommodation comprises; welcoming hallway accessed via private entrance with two good storage provisions; open plan living with ample space for freestanding furniture including a dining table, full height glass doors opening to a Juliet balcony and a fitted kitchen with generous wall and base units with a mix of integrated and free standing appliances; spacious double bedroom incorporating great built in wardrobes and a crisp white three piece bathroom suite finished with an electric shower over the bath and heated chrome towel rail.