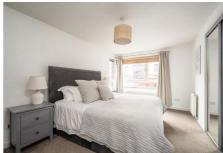

# **Description**

A hallway leads to a spacious open-plan living/dining room/kitchen, seamlessly divided into three distinct areas. Floor-to-ceiling windows in the reception area open onto a Juliet balcony, flooding the space with natural light. The kitchen boasts ample wall and base units, a central dividing island, and a range of integrated and freestanding appliances. The principal bedroom features a glass and mirror-fronted fitted wardrobe, along with an en-suite shower room. A second well-proportioned double bedroom also offers a fitted wardrobe. The contemporary bathroom includes a white suite and shower. Additional features include gas central heating, double glazing, and a security entry phone system.