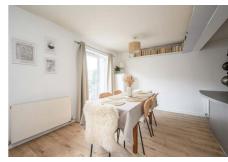

# **Description**

A hallway leads to a spacious open-plan living/dining room/kitchen, seamlessly divided into three distinct areas. Floor-to-ceiling windows in the reception area open onto a Juliet balcony, flooding the space with natural light. The kitchen boasts ample wall and base units, a central dividing island, and a range of integrated and freestanding appliances. The principal bedroom features a glass and mirror-fronted fitted wardrobe, along with an en-suite shower room. A second well-proportioned double bedroom also offers a fitted wardrobe. The contemporary bathroom includes a white suite and shower. Additional features include gas central heating, double glazing, and a security entry phone system.