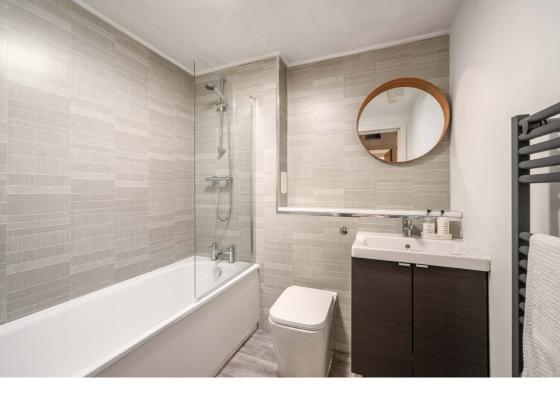

# **Description**

A hallway leads to a spacious open-plan living/dining room/kitchen, seamlessly divided into three distinct areas. Floor-to-ceiling windows in the reception area open onto a Juliet balcony, flooding the space with natural light. The kitchen boasts ample wall and base units, a central dividing island, and a range of integrated and freestanding appliances. The principal bedroom features a glass and mirror-fronted fitted wardrobe, along with an en-suite shower room. A second well-proportioned double bedroom also offers a fitted wardrobe. The contemporary bathroom includes a white suite and shower. Additional features include gas central heating, double glazing, and a security entry phone system.