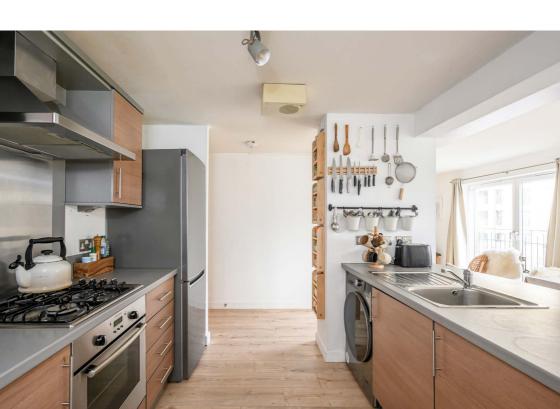

# **Description**

A hallway leads to a spacious open-plan living/dining room/kitchen, seamlessly divided into three distinct areas. Floor-to-ceiling windows in the reception area open onto a Juliet balcony, flooding the space with natural light. The kitchen boasts ample wall and base units, a central dividing island, and a range of integrated and freestanding appliances. The principal bedroom features a glass and mirror-fronted fitted wardrobe, along with an en-suite shower room. A second well-proportioned double bedroom also offers a fitted wardrobe. The contemporary bathroom includes a white suite and shower. Additional features include gas central heating, double glazing, and a security entry phone system.