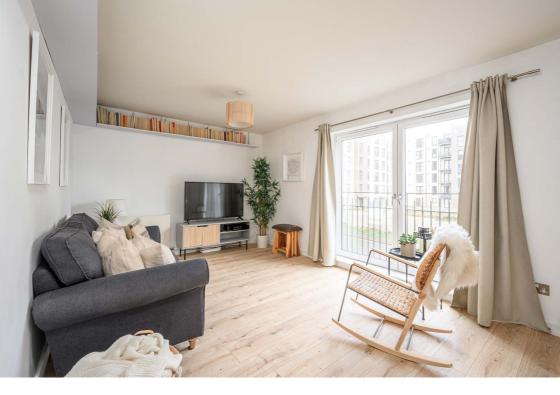

# **Description**

A hallway leads to a spacious open-plan living/dining room/kitchen, seamlessly divided into three distinct areas. Floor-to-ceiling windows in the reception area open onto a Juliet balcony, flooding the space with natural light. The kitchen boasts ample wall and base units, a central dividing island, and a range of integrated and freestanding appliances. The principal bedroom features a glass and mirror-fronted fitted wardrobe, along with an en-suite shower room. A second well-proportioned double bedroom also offers a fitted wardrobe. The contemporary bathroom includes a white suite and shower. Additional features include gas central heating, double glazing, and a security entry phone system.