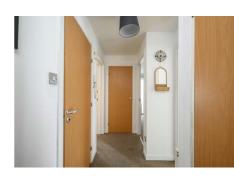

# **Description**

A hallway leads to a spacious open-plan living/dining room/kitchen, seamlessly divided into three distinct areas. Floor-to-ceiling windows in the reception area open onto a Juliet balcony, flooding the space with natural light. The kitchen boasts ample wall and base units, a central dividing island, and a range of integrated and freestanding appliances. The principal bedroom features a glass and mirror-fronted fitted wardrobe, along with an en-suite shower room. A second well-proportioned double bedroom also offers a fitted wardrobe. The contemporary bathroom includes a white suite and shower. Additional features include gas central heating, double glazing, and a security entry phone system.