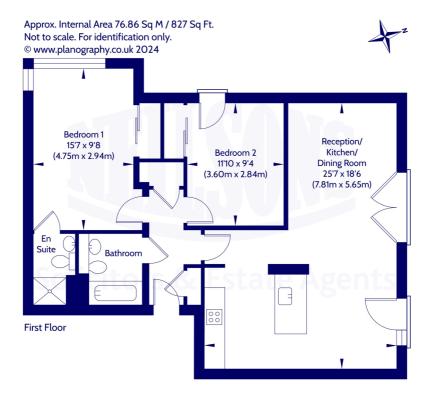

# **Description**

A hallway leads to a spacious open-plan living/dining room/kitchen, seamlessly divided into three distinct areas. Floor-to-ceiling windows in the reception area open onto a Juliet balcony, flooding the space with natural light. The kitchen boasts ample wall and base units, a central dividing island, and a range of integrated and freestanding appliances. The principal bedroom features a glass and mirror-fronted fitted wardrobe, along with an en-suite shower room. A second well-proportioned double bedroom also offers a fitted wardrobe. The contemporary bathroom includes a white suite and shower. Additional features include gas central heating, double glazing, and a security entry phone system.