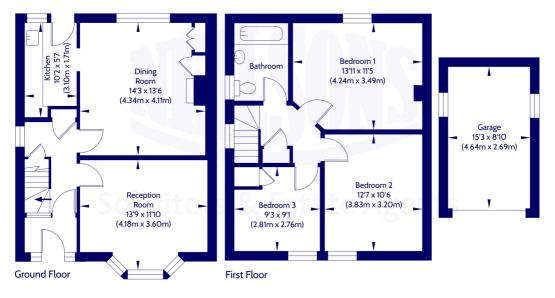

### Description

In brief the accommodation comprises; Entrance vestibule leading to internal hallway with storage and staircase; front aspect bay windowed reception room; formal dining room to the rear with gas fire and pleasant aspect over the garden; compact fitted kitchen; Double bedroom with pleasant rear aspect; Double bedroom to the front of the property; smaller double again to the front and built in storage; practical bathroom featuring a three piece white suite with tiling around bath

Approx. Internal Area 91.37 Sq M / 983 Sq Ft. Not to scale. For identification only. © www.planography.co.uk 2024

Whilst we endeavour to ensure that our sales particulars are accurate and reliable, the following general points should be noted with regard to the extent of our investigations prior to marketing the property and therefore if any particular aspect is of crucial relevance to you, please contact this office for verification particularly if you are contemplating travelling some distance to view.