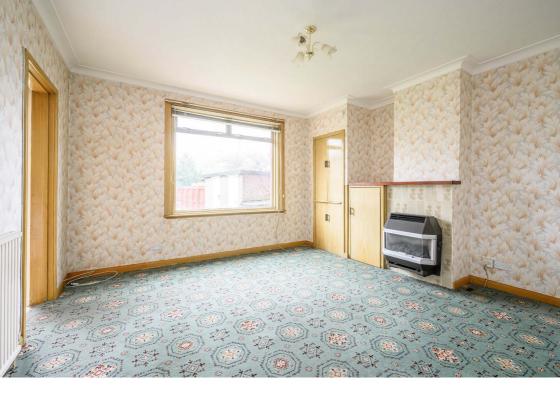

### Description

In brief the accommodation comprises; Entrance vestibule leading to internal hallway with storage and staircase; front aspect bay windowed reception room; formal dining room to the rear with gas fire and pleasant aspect over the garden; compact fitted kitchen; Double bedroom with pleasant rear aspect; Double bedroom to the front of the property; smaller double again to the front and built in storage; practical bathroom featuring a three piece white suite with tiling around bath