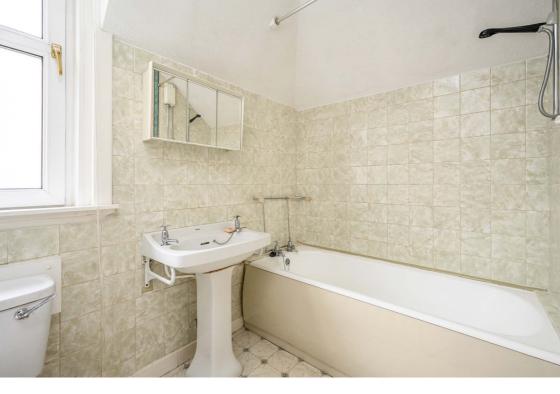

### Description

In brief the accommodation comprises; Entrance vestibule leading to internal hallway with storage and staircase; front aspect bay windowed reception room; formal dining room to the rear with gas fire and pleasant aspect over the garden; compact fitted kitchen; Double bedroom with pleasant rear aspect; Double bedroom to the front of the property; smaller double again to the front and built in storage; practical bathroom featuring a three piece white suite with tiling around bath