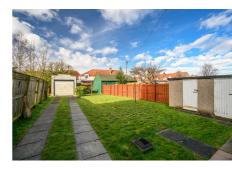

### Gardens, Garage & Driveway

Positioned on a generous plot off street parking is available with a gated driveway suitable for multiple vehicles. The driveway spans the length of the plot and at the far end leads to separate lock up garage. The expansive rear garden has a good size patio, ideal for outside entertaining along with a large lawn space, great for children and pets.