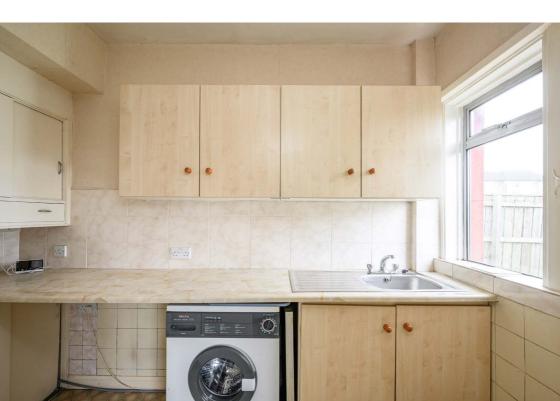

### Description

In brief the accommodation comprises; Entrance vestibule leading to internal hallway with storage and staircase; front aspect bay windowed reception room; formal dining room to the rear with gas fire and pleasant aspect over the garden; compact fitted kitchen; Double bedroom with pleasant rear aspect; Double bedroom to the front of the property; smaller double again to the front and built in storage; practical bathroom featuring a three piece white suite with tiling around bath