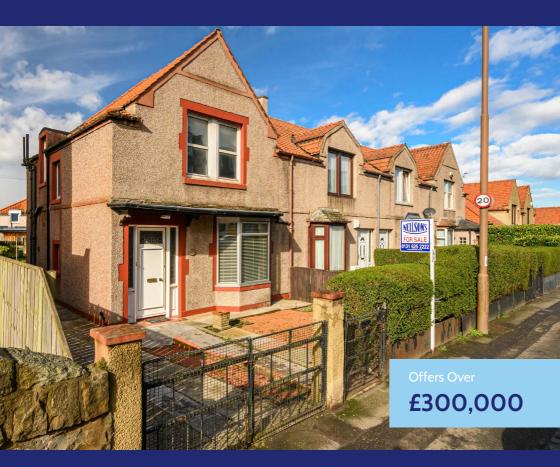

# 150 Granton Road

Trinity | Edinburgh | EH5 3RF

Rarely available end terrace property in the heart of Trinity. The property will make a fantastic family home with amenities close by and public transport links to the city centre. The property requires upgrading and modernisation throughout but is sure to appeal to a wide variety of buyers. Viewing is advised early to appreciate the opportunity to create a wonderful, lasting family home.

### Gardens, Garage & Driveway

Positioned on a generous plot off street parking is available with a gated driveway suitable for multiple vehicles. The driveway spans the length of the plot and at the far end leads to separate lock up garage. The expansive rear garden has a good size patio, ideal for outside entertaining along with a large lawn space, great for children and pets.