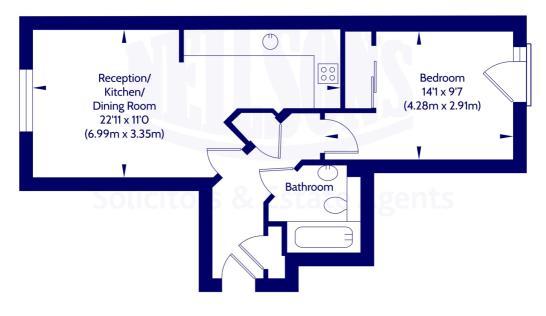

Approx. Internal Area 41.77 Sq M / 450 Sq Ft. Not to scale. For identification only. © www.planography.co.uk 2024 Second Floor

Whilst we endeavour to ensure that our sales particulars are accurate and reliable, the following general points should be noted with regard to the extent of our investigations prior to marketing the property and therefore if any particular aspect is of crucial relevance to you, please contact this office for verification particularly if you are contemplating travelling some distance to view.