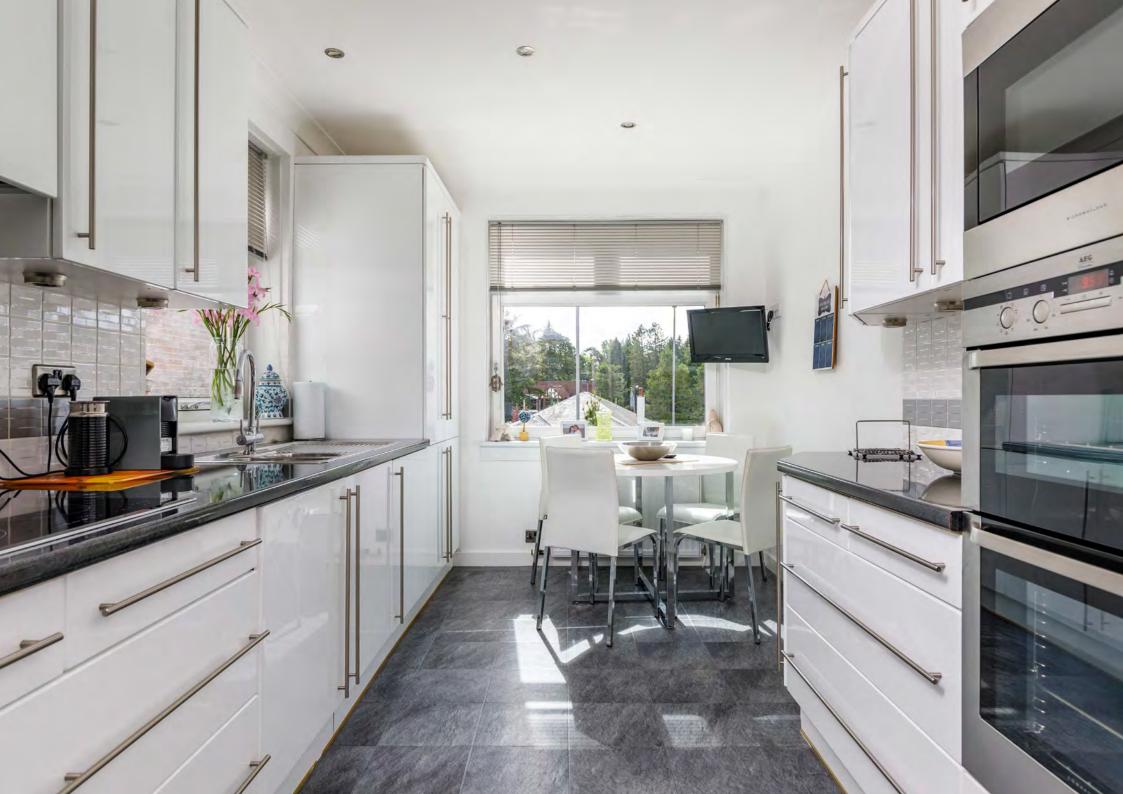

Well-kept and illuminated communal entrance with stair access and lift access to all levels. Welcoming reception hallway with good storage. Bright and spacious sitting room/ dining room. The dining kitchen is fitted with a full complement of wall mounted and floor standing units with integrated appliances. Bedroom one with fitted wardrobes. Bedroom two, again a double size bedroom, with fitted wardrobes. Bedroom three/ TV Room. Well-appointed bathroom. Separate shower room completes the internal accommodation.