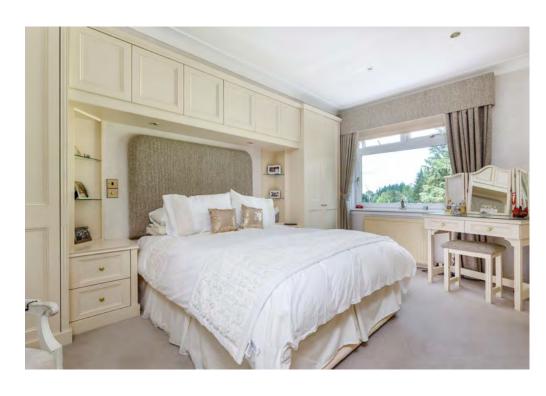

Well-kept and illuminated communal entrance with stair access and lift access to all levels. Welcoming reception hallway with good storage. Bright and spacious sitting room/ dining room. The dining kitchen is fitted with a full complement of wall mounted and floor standing units with integrated appliances. Bedroom one with fitted wardrobes. Bedroom two, again a double size bedroom, with fitted wardrobes. Bedroom three/ TV Room. Well-appointed bathroom. Separate shower room completes the internal accommodation.