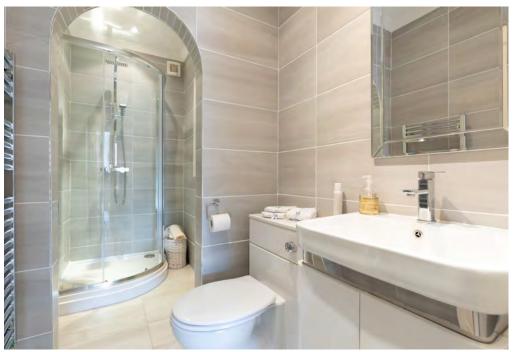

Well-kept and illuminated communal entrance with stair access and lift access to all levels. Welcoming reception hallway with good storage. Bright and spacious sitting room/ dining room. The dining kitchen is fitted with a full complement of wall mounted and floor standing units with integrated appliances. Bedroom one with fitted wardrobes. Bedroom two, again a double size bedroom, with fitted wardrobes. Bedroom three/ TV Room. Well-appointed bathroom. Separate shower room completes the internal accommodation.