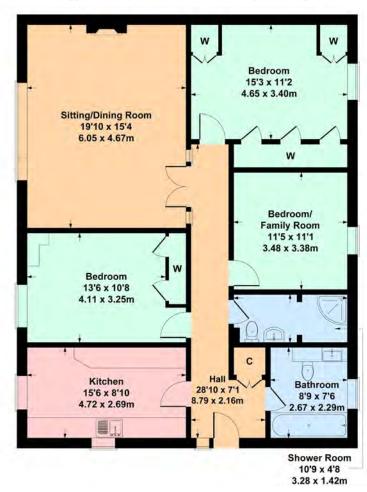

Well-kept and illuminated communal entrance with stair access and lift access to all levels. Welcoming reception hallway with good storage. Bright and spacious sitting room/ dining room. The dining kitchen is fitted with a full complement of wall mounted and floor standing units with integrated appliances. Bedroom one with fitted wardrobes. Bedroom two, again a double size bedroom, with fitted wardrobes. Bedroom three/ TV Room. Well-appointed bathroom. Separate shower room completes the internal accommodation.

#### 7B Netherton Court, Newton Mearns G77 6EN

Approximate gross internal area 1,260sq ft - 117 sq m

We believe these details to be accurate however it is not guaranteed and they do not form any part of a contract. Fixtures and fittings are not included unless specified in the enclosed. Photographs are for general information and it must not be inferred that any item is included for sale with the property. All distances and measurements are approximate. Floorplans may not be to scale and are for illustration purposes only.