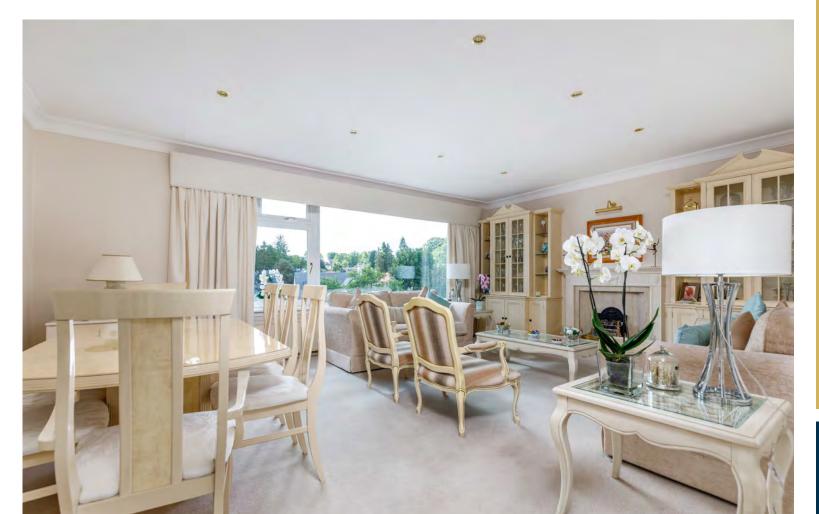

# Description

Seldom available, second floor apartment set within this sought after development, with attractive landscaped resident's gardens, enjoying aspects over Whitecraigs Golf Club.

This apartment offers bright and flexible accommodation, well maintained by the current owners comprising:

Well-kept and illuminated communal entrance with stair access and lift access to all levels. Welcoming reception hallway with good storage. Bright and spacious sitting room/ dining room. The dining kitchen is fitted with a full complement of wall mounted and floor standing units with integrated appliances. Bedroom one with fitted wardrobes. Bedroom two, again a double size bedroom, with fitted wardrobes. Bedroom three/ TV Room. Well-appointed bathroom. Separate shower room completes the internal accommodation.