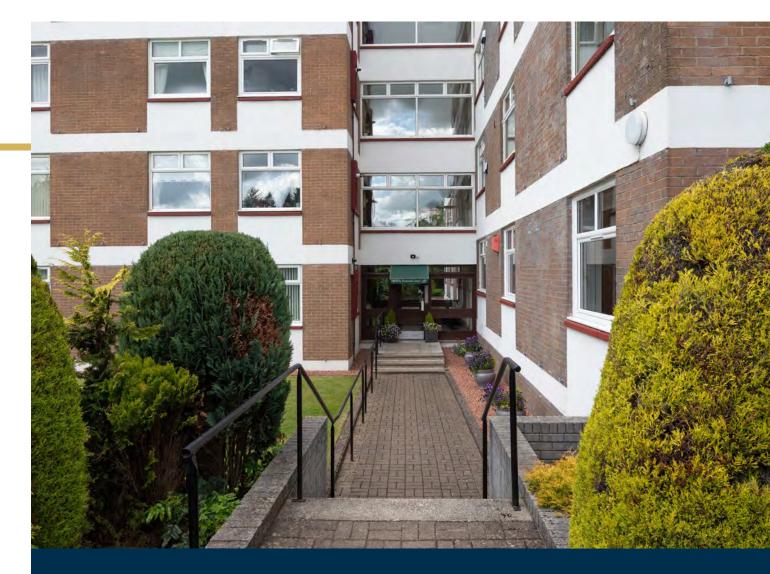

Well-kept and illuminated communal entrance with stair access and lift access to all levels. Welcoming reception hallway with good storage. Bright and spacious sitting room/ dining room. The dining kitchen is fitted with a full complement of wall mounted and floor standing units with integrated appliances. Bedroom one with fitted wardrobes. Bedroom two, again a double size bedroom, with fitted wardrobes. Bedroom three/ TV Room. Well-appointed bathroom. Separate shower room completes the internal accommodation.