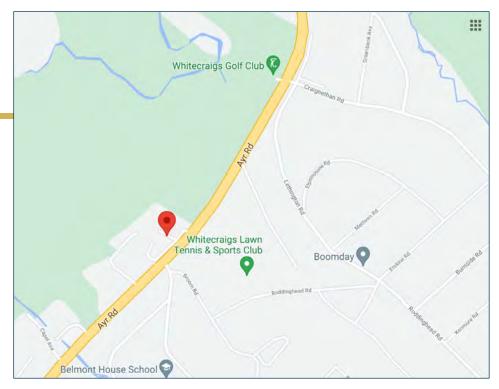

## Situation

Netherton Court is a popular and sought after location within Newton Mearns, backing onto Whitecraigs golf course and is extremely well positioned for amenities within the surrounding district.

This popular suburb is located approximately 9 miles to the South of Glasgow's City Centre and is conveniently situated for commuter access to nearby M77/M8 & Glasgow Southern Orbital.

Newton Mearns is acknowledged for its standard of local amenities and provides a selection of local shops, supermarkets, restaurants, regular bus and rail services to Glasgow City Centre, banks, library and health care facilities. Netherton Court is conveniently located for access to The Avenue shopping centre and Waitrose at Greenlaw Village Retail Park. Whitecraigs Train Station is within a short distance away.

Sports and recreational facilities can be found locally to include Parklands Country Club, David Lloyd Rouken Glen, Cathcart, Williamwood and Whitecraigs golf clubs, Whitecraigs tennis Club, Eastwood Theatre and Rouken-Glen Park, voted best park in the UK in 2016.