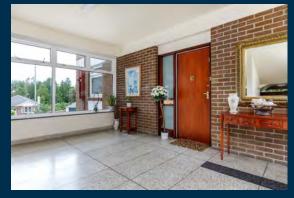

Well-kept and illuminated communal entrance with stair access and lift access to all levels. Welcoming reception hallway with good storage. Bright and spacious sitting room/ dining room. The dining kitchen is fitted with a full complement of wall mounted and floor standing units with integrated appliances. Bedroom one with fitted wardrobes. Bedroom two, again a double size bedroom, with fitted wardrobes. Bedroom three/ TV Room. Well-appointed bathroom. Separate shower room completes the internal accommodation.