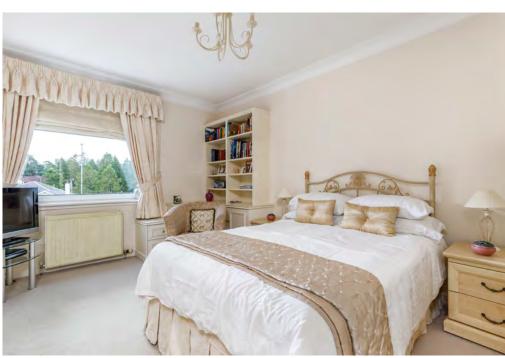

Well-kept and illuminated communal entrance with stair access and lift access to all levels. Welcoming reception hallway with good storage. Bright and spacious sitting room/ dining room. The dining kitchen is fitted with a full complement of wall mounted and floor standing units with integrated appliances. Bedroom one with fitted wardrobes. Bedroom two, again a double size bedroom, with fitted wardrobes. Bedroom three/ TV Room. Well-appointed bathroom. Separate shower room completes the internal accommodation.