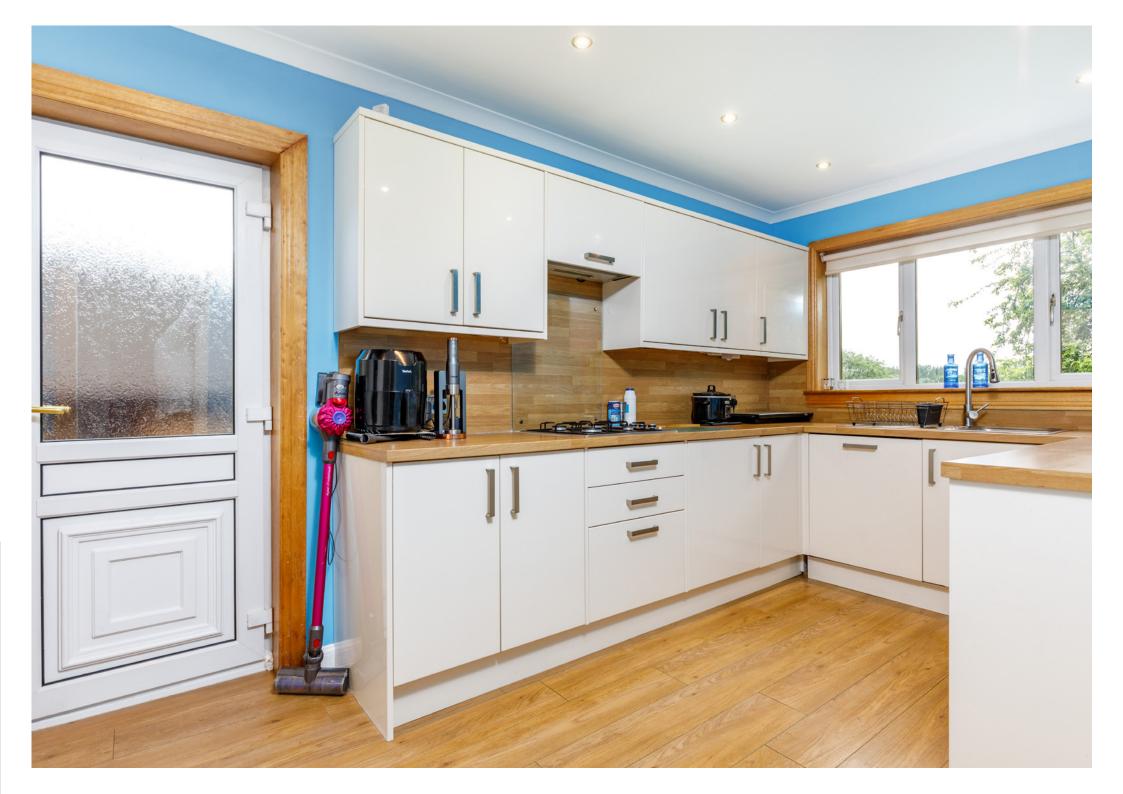

# Description

A well presented four bedroom/three public room detached villa, set within generous garden grounds.

The accommodation has been well maintained by the present owners and comprises:

Ground Floor: Reception hall with guest WC, good storage and staircase to upper floor. Well presented sitting room with French doors opening to garden. Open plan basis to the dining room. TV room. Well appointed refitted kitchen with a range of wall mounted and floor standing units and complementary worktops.