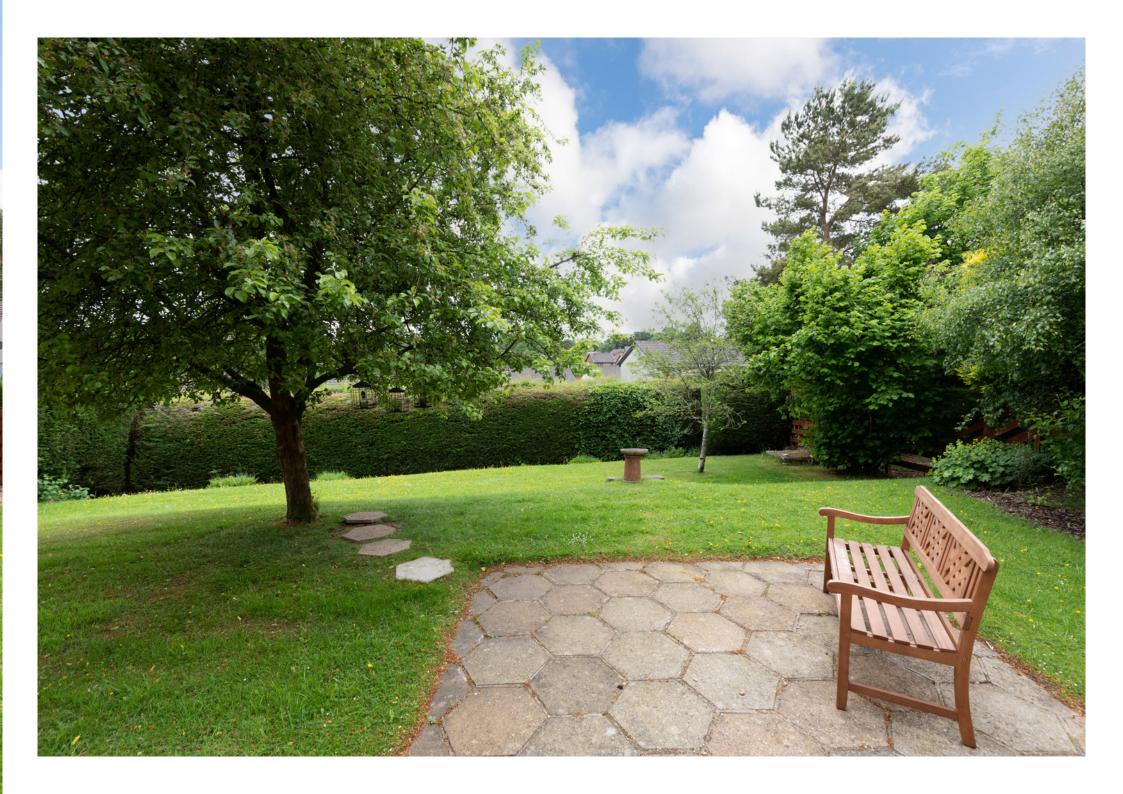

The property further benefits from gas central heating and replacement double glazing. A driveway provides off street parking and leads to a single garage.

A particular feature of this property is the well kept landscaped generous garden grounds. The rear garden is enclosed with a large section of lawn and terrace. The grounds would allow further development, subject to the relevant consents.