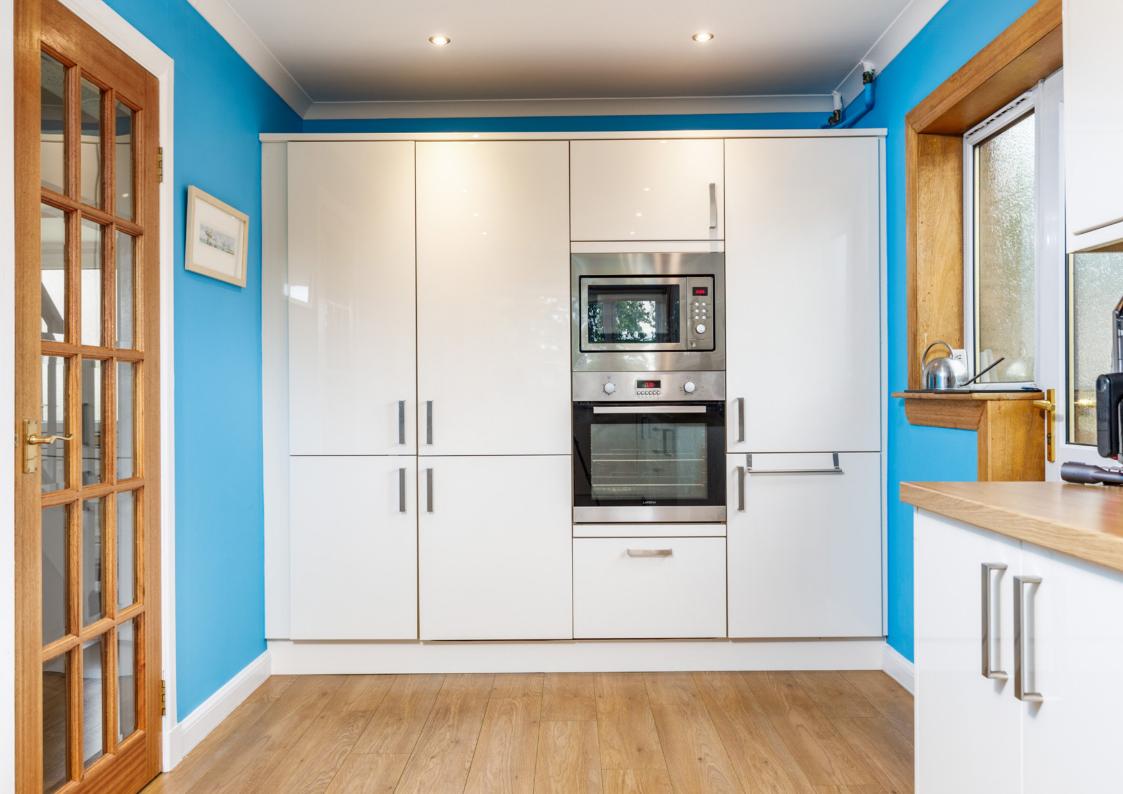

# Description

A well presented four bedroom/three public room detached villa, set within generous garden grounds.

The accommodation has been well maintained by the present owners and comprises:

Ground Floor: Reception hall with guest WC, good storage and staircase to upper floor. Well presented sitting room with French doors opening to garden. Open plan basis to the dining room. TV room. Well appointed refitted kitchen with a range of wall mounted and floor standing units and complementary worktops.