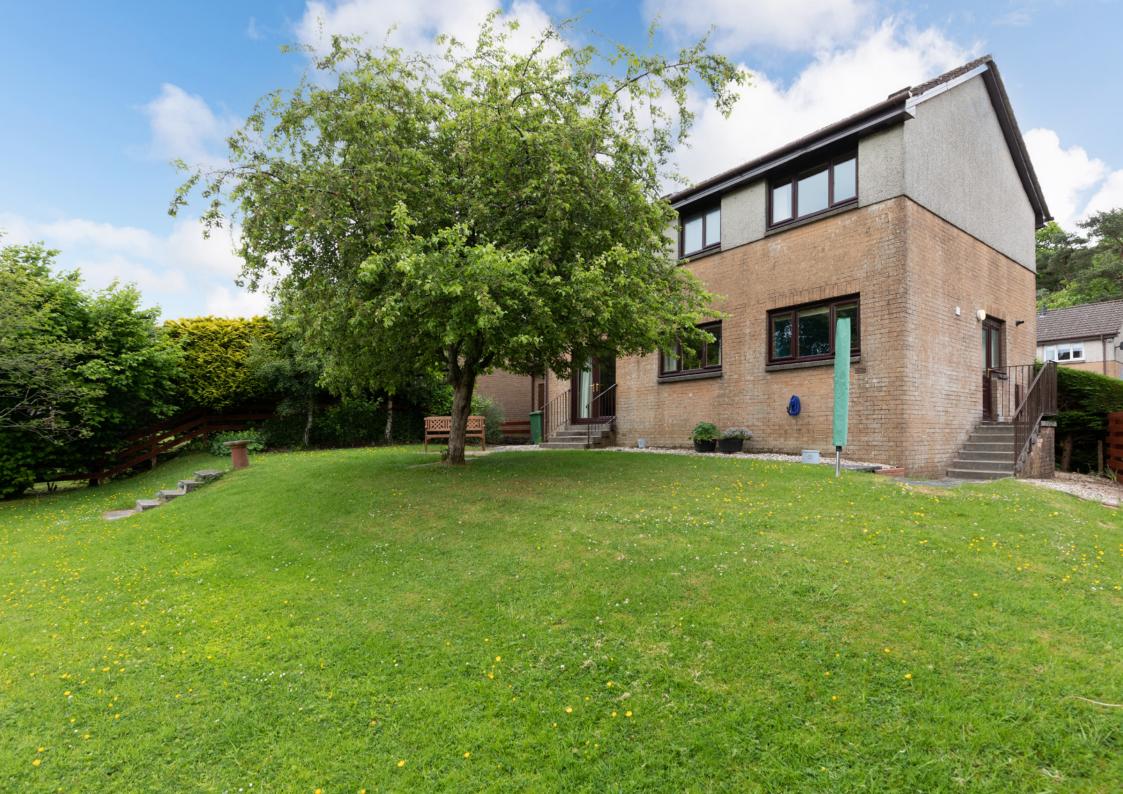

The property further benefits from gas central heating and replacement double glazing. A driveway provides off street parking and leads to a single garage.

A particular feature of this property is the well kept landscaped generous garden grounds. The rear garden is enclosed with a large section of lawn and terrace. The grounds would allow further development, subject to the relevant consents.