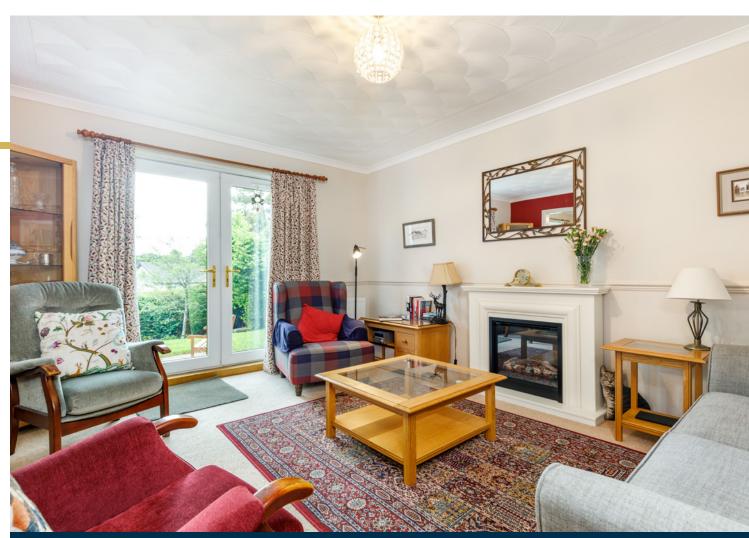

# Description

A well presented four bedroom/three public room detached villa, set within generous garden grounds.

The accommodation has been well maintained by the present owners and comprises:

Ground Floor: Reception hall with guest WC, good storage and staircase to upper floor. Well presented sitting room with French doors opening to garden. Open plan basis to the dining room. TV room. Well appointed refitted kitchen with a range of wall mounted and floor standing units and complementary worktops.