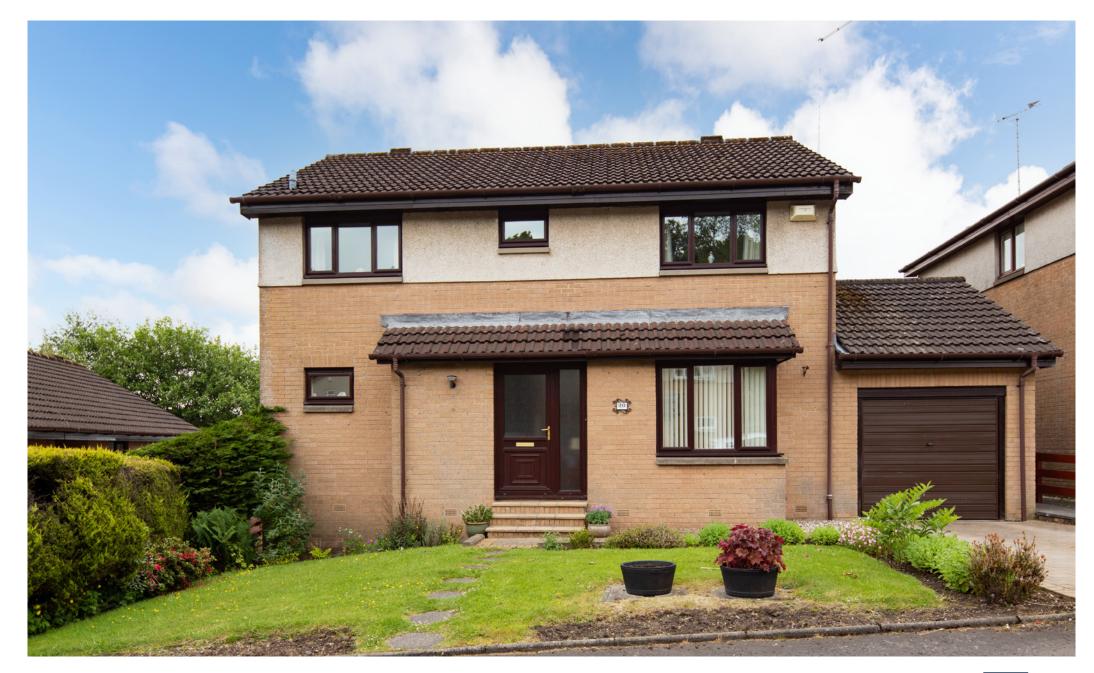

20 Teesdale, Stewartfield, East Kilbride

# Description

A well presented four bedroom/three public room detached villa, set within generous garden grounds.

The accommodation has been well maintained by the present owners and comprises:

Ground Floor: Reception hall with guest WC, good storage and staircase to upper floor. Well presented sitting room with French doors opening to garden. Open plan basis to the dining room. TV room. Well appointed refitted kitchen with a range of wall mounted and floor standing units and complementary worktops.

The property further benefits from gas central heating and replacement double glazing. A driveway provides off street parking and leads to a single garage.

A particular feature of this property is the well kept landscaped generous garden grounds. The rear garden is enclosed with a large section of lawn and terrace. The grounds would allow further development, subject to the relevant consents.