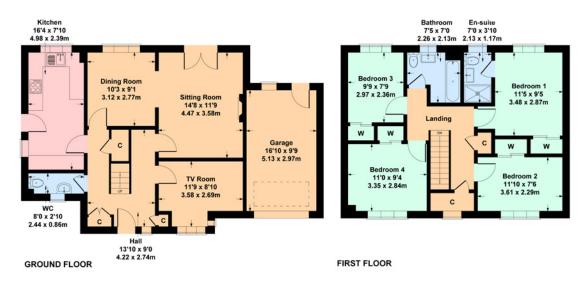

# Description

A well presented four bedroom/three public room detached villa, set within generous garden grounds.

The accommodation has been well maintained by the present owners and comprises:

Ground Floor: Reception hall with guest WC, good storage and staircase to upper floor. Well presented sitting room with French doors opening to garden. Open plan basis to the dining room. TV room. Well appointed refitted kitchen with a range of wall mounted and floor standing units and complementary worktops.

First Floor: Upper landing with good storage affording access to four bedrooms. Bedroom one with fitted wardrobes and ensuite shower room. Bedroom two. Bedroom three with fitted wardrobes. Bedroom four with fitted wardrobes. An attractive house bathroom completes the accommodation.

### 20 Teesdale, Stewartfield, East Kilbride G74 4NN

Approximate gross internal area Main House: 1,338sq ft - 124 sq m Garage: 164 sq ft - 15 sq m Total: 1,502 - 139 sq m

#### SKETCH PLAN FOR ILLUSTRATIVE PURPOSES ONLY

All measurements walls, doors, windows, fittings and appliances, their sizes and locations, are approximate only. They cannot be regarded as being a representation by the seller, nor their agent.