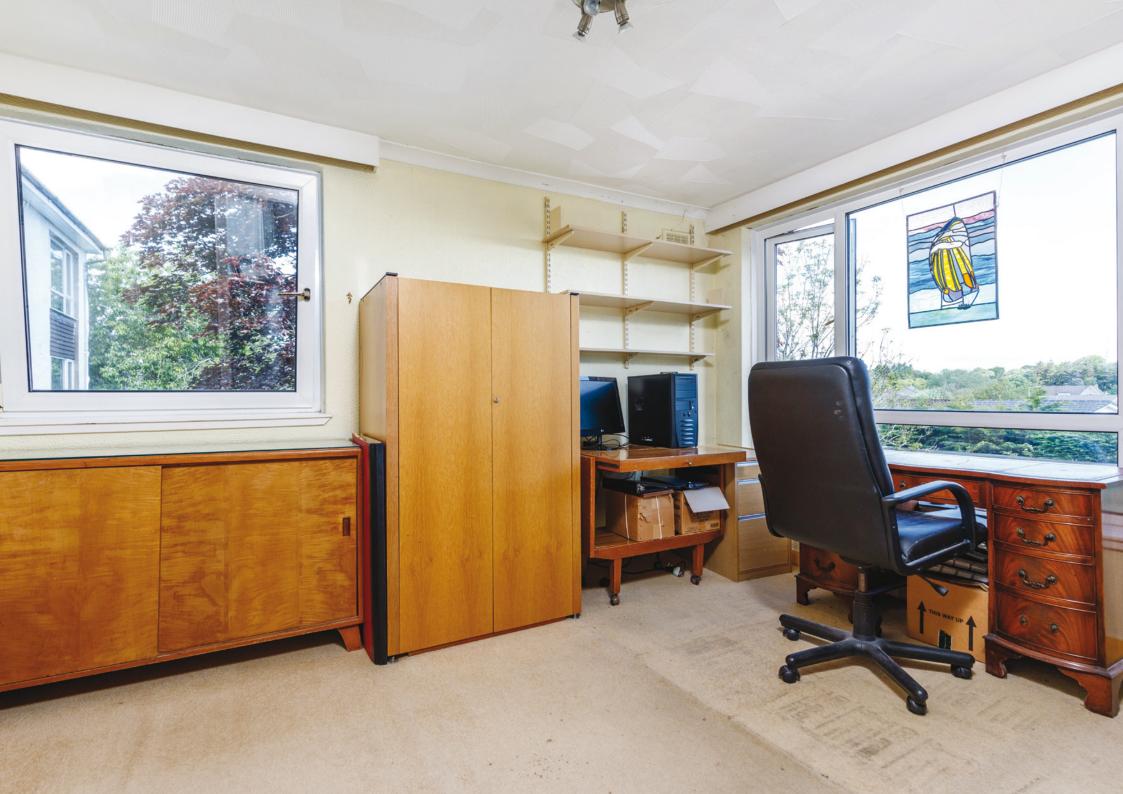

Communal entrance hall and stairwell. Stair access to all levels. Reception hallway with storage cupboards. Bright and spacious sitting room. Family/dining room. Kitchen with a range of wall mounted and floor standing units and complementary worktop surfaces. Utility/ large storage cupboard. Two double bedrooms, both benefiting from fitted wardrobes. Guest WC. The wet room completes the accommodation.