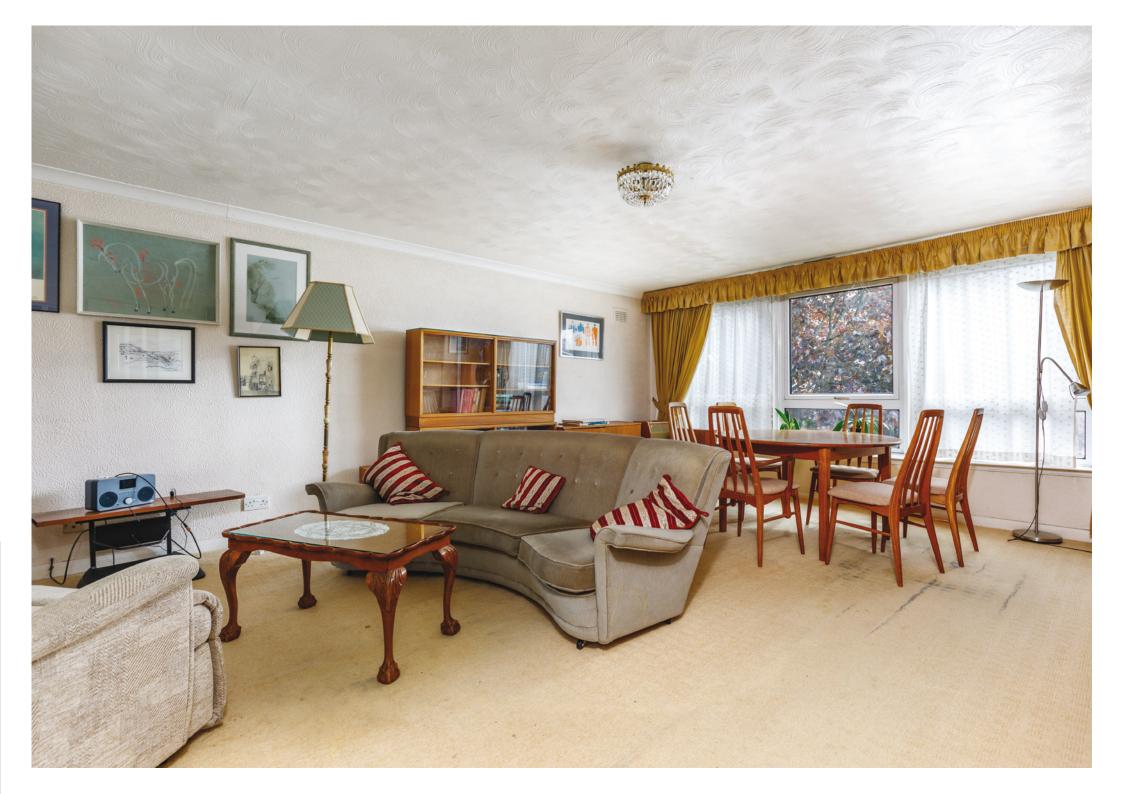

# Description

A spacious two bedroom/two public room first floor apartment, well placed for local amenities within the surrounding district.

The property affords flexible accommodation and requires some modernisation.

Communal entrance hall and stairwell. Stair access to all levels. Reception hallway with storage cupboards. Bright and spacious sitting room. Family/dining room. Kitchen with a range of wall mounted and floor standing units and complementary worktop surfaces. Utility/ large storage cupboard. Two double bedrooms, both benefiting from fitted wardrobes. Guest WC. The wet room completes the accommodation.