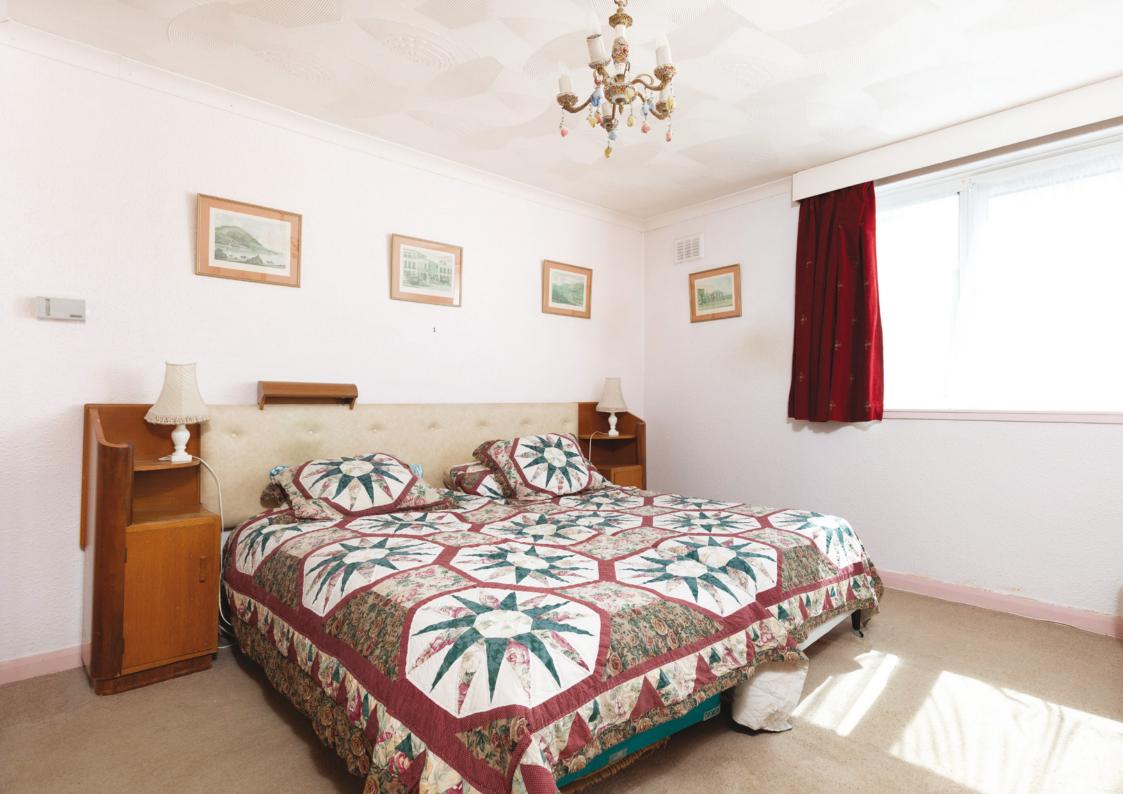

Communal entrance hall and stairwell. Stair access to all levels. Reception hallway with storage cupboards. Bright and spacious sitting room. Family/dining room. Kitchen with a range of wall mounted and floor standing units and complementary worktop surfaces. Utility/ large storage cupboard. Two double bedrooms, both benefiting from fitted wardrobes. Guest WC. The wet room completes the accommodation.