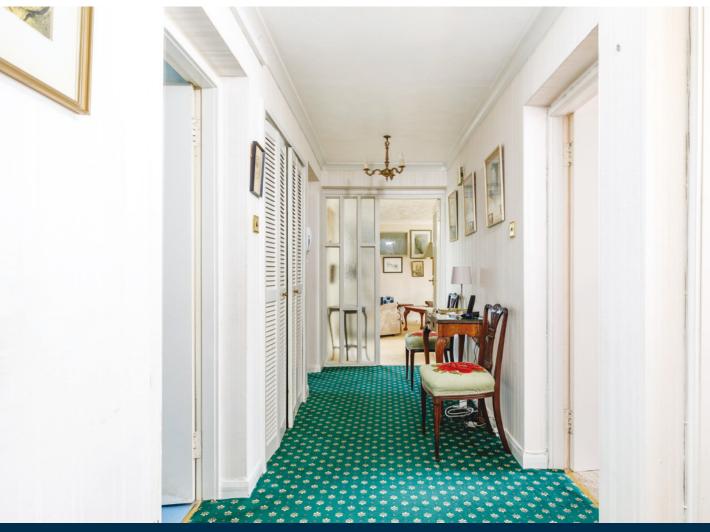

Communal entrance hall and stairwell. Stair access to all levels. Reception hallway with storage cupboards. Bright and spacious sitting room. Family/dining room. Kitchen with a range of wall mounted and floor standing units and complementary worktop surfaces. Utility/ large storage cupboard. Two double bedrooms, both benefiting from fitted wardrobes. Guest WC. The wet room completes the accommodation.