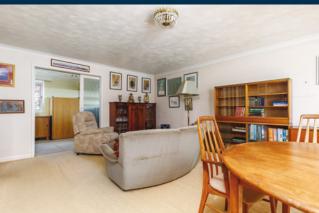

Communal entrance hall and stairwell. Stair access to all levels. Reception hallway with storage cupboards. Bright and spacious sitting room. Family/dining room. Kitchen with a range of wall mounted and floor standing units and complementary worktop surfaces. Utility/ large storage cupboard. Two double bedrooms, both benefiting from fitted wardrobes. Guest WC. The wet room completes the accommodation.