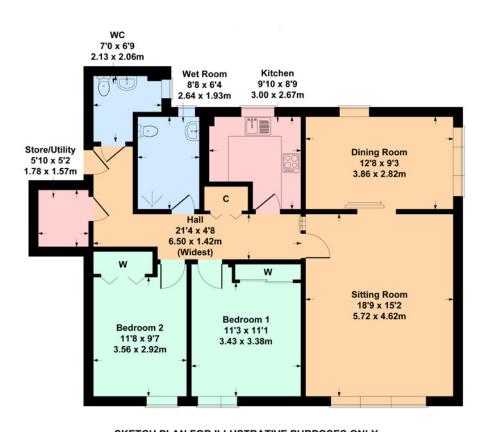

# Description

A spacious two bedroom/two public room first floor apartment, well placed for local amenities within the surrounding district.

The property affords flexible accommodation and requires some modernisation.

Communal entrance hall and stairwell. Stair access to all levels. Reception hallway with storage cupboards. Bright and spacious sitting room. Family/dining room. Kitchen with a range of wall mounted and floor standing units and complementary worktop surfaces. Utility/ large storage cupboard. Two double bedrooms, both benefiting from fitted wardrobes. Guest WC. The wet room completes the accommodation.

## Flat 6 Teviotdale, Kirkvale Court, Newton Mearns G77 5HL

Approximate gross internal area 1,126 sq ft - 105 sq m

### SKETCH PLAN FOR ILLUSTRATIVE PURPOSES ONLY

All measurements walls, doors, windows, fittings and appliances, their sizes and locations, are approximate only. They cannot be regarded as being a representation by the seller, nor their agent.