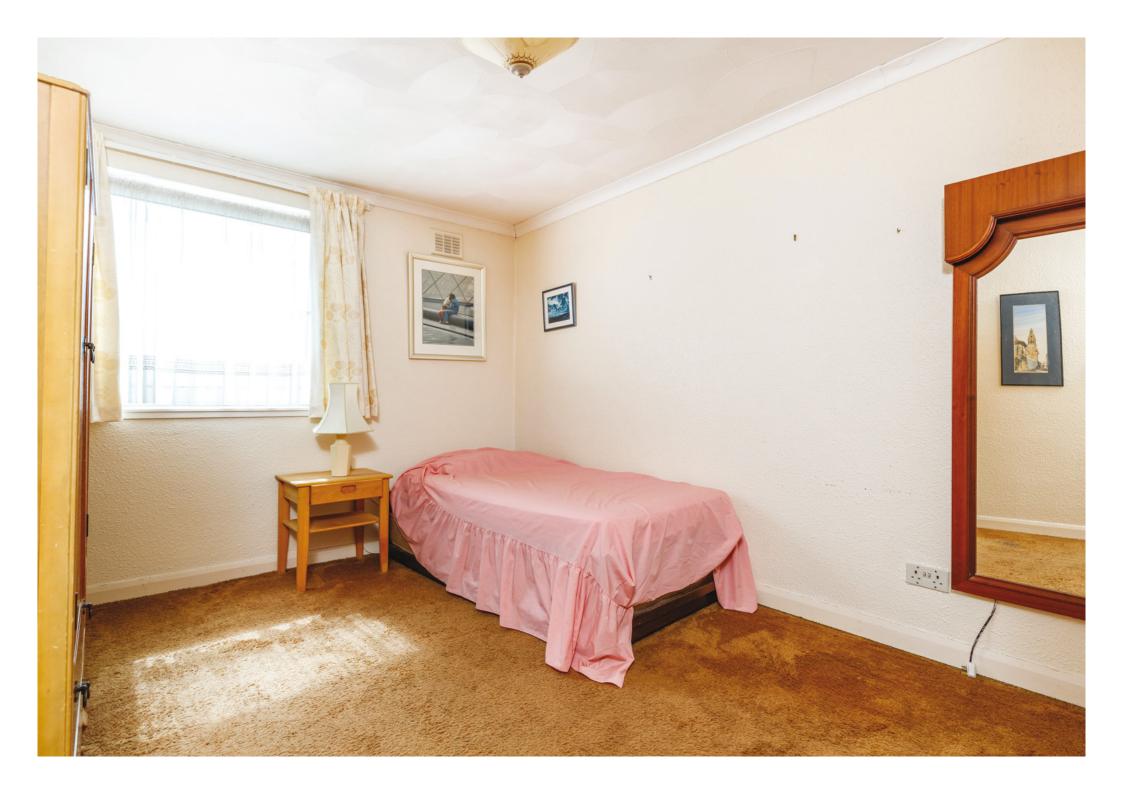

Communal entrance hall and stairwell. Stair access to all levels. Reception hallway with storage cupboards. Bright and spacious sitting room. Family/dining room. Kitchen with a range of wall mounted and floor standing units and complementary worktop surfaces. Utility/ large storage cupboard. Two double bedrooms, both benefiting from fitted wardrobes. Guest WC. The wet room completes the accommodation.