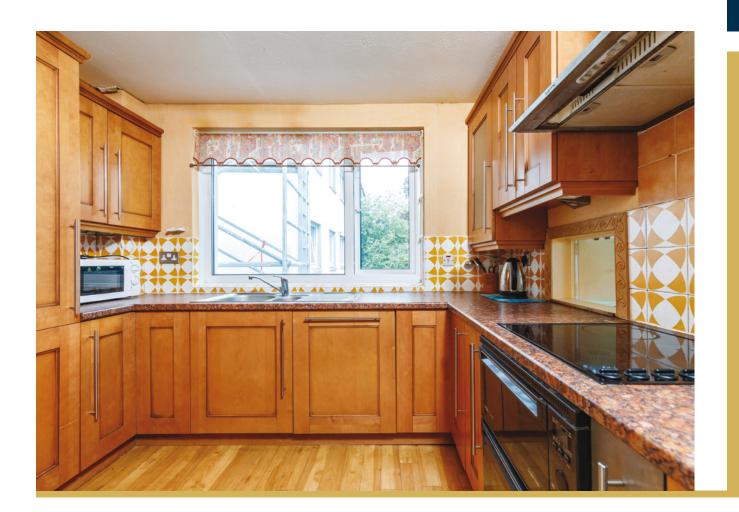

Communal entrance hall and stairwell. Stair access to all levels. Reception hallway with storage cupboards. Bright and spacious sitting room. Family/dining room. Kitchen with a range of wall mounted and floor standing units and complementary worktop surfaces. Utility/ large storage cupboard. Two double bedrooms, both benefiting from fitted wardrobes. Guest WC. The wet room completes the accommodation.