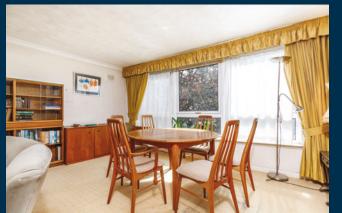

Communal entrance hall and stairwell. Stair access to all levels. Reception hallway with storage cupboards. Bright and spacious sitting room. Family/dining room. Kitchen with a range of wall mounted and floor standing units and complementary worktop surfaces. Utility/ large storage cupboard. Two double bedrooms, both benefiting from fitted wardrobes. Guest WC. The wet room completes the accommodation.