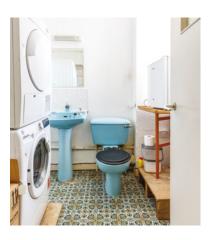

Communal entrance hall and stairwell. Stair access to all levels. Reception hallway with storage cupboards. Bright and spacious sitting room. Family/dining room. Kitchen with a range of wall mounted and floor standing units and complementary worktop surfaces. Utility/ large storage cupboard. Two double bedrooms, both benefiting from fitted wardrobes. Guest WC. The wet room completes the accommodation.