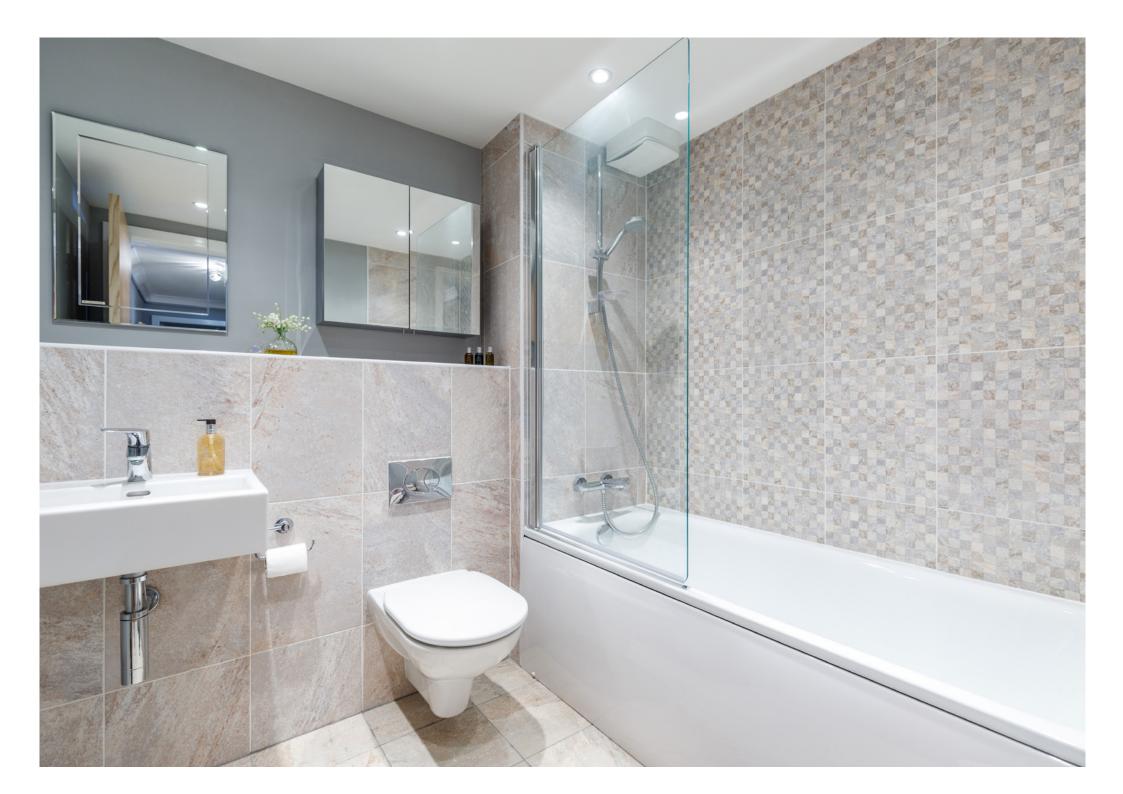

The apartment offers flexible accommodation and comprises:

A private entrance leads to a welcoming reception hallway with two storage cupboards. Bright and spacious sitting/dining room with French doors opening to balcony. The sitting/dining room is on an semi open plan layout to a well appointed refitted kitchen fitted with a full complement of wall mounted and floor standing units, integrated appliances and complementary worktops. Bedroom one has fitted wardrobes and an attractive ensuite shower room. Bedroom two again a double bedroom, An attractive bathroom completes the accommodation.