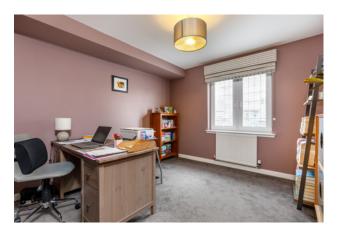

The apartment offers flexible accommodation and comprises:

A private entrance leads to a welcoming reception hallway with two storage cupboards. Bright and spacious sitting/dining room with French doors opening to balcony. The sitting/dining room is on an semi open plan layout to a well appointed refitted kitchen fitted with a full complement of wall mounted and floor standing units, integrated appliances and complementary worktops. Bedroom one has fitted wardrobes and an attractive ensuite shower room. Bedroom two again a double bedroom, An attractive bathroom completes the accommodation.