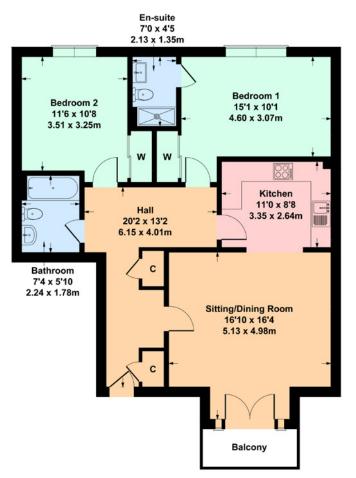

The apartment offers flexible accommodation and comprises:

A private entrance leads to a welcoming reception hallway with two storage cupboards. Bright and spacious sitting/dining room with French doors opening to balcony. The sitting/dining room is on an semi open plan layout to a well appointed refitted kitchen fitted with a full complement of wall mounted and floor standing units, integrated appliances and complementary worktops. Bedroom one has fitted wardrobes and an attractive ensuite shower room. Bedroom two again a double bedroom, An attractive bathroom completes the accommodation.

#### Approximate gross internal area 949 sq ft - 88 sq m

SKETCH PLAN FOR ILLUSTRATIVE PURPOSES ONLY All measurements, walls, doors, windows, fitting and appliances, their sizes and locations are approximate only. They cannot be regarded as being a representation by the seller, nor their agent. produced by Potterplans Ltd. 2021