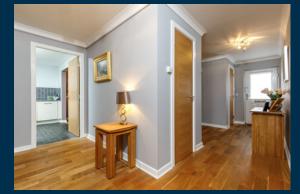

The apartment offers flexible accommodation and comprises:

A private entrance leads to a welcoming reception hallway with two storage cupboards. Bright and spacious sitting/dining room with French doors opening to balcony. The sitting/dining room is on an semi open plan layout to a well appointed refitted kitchen fitted with a full complement of wall mounted and floor standing units, integrated appliances and complementary worktops. Bedroom one has fitted wardrobes and an attractive ensuite shower room. Bedroom two again a double bedroom, An attractive bathroom completes the accommodation.