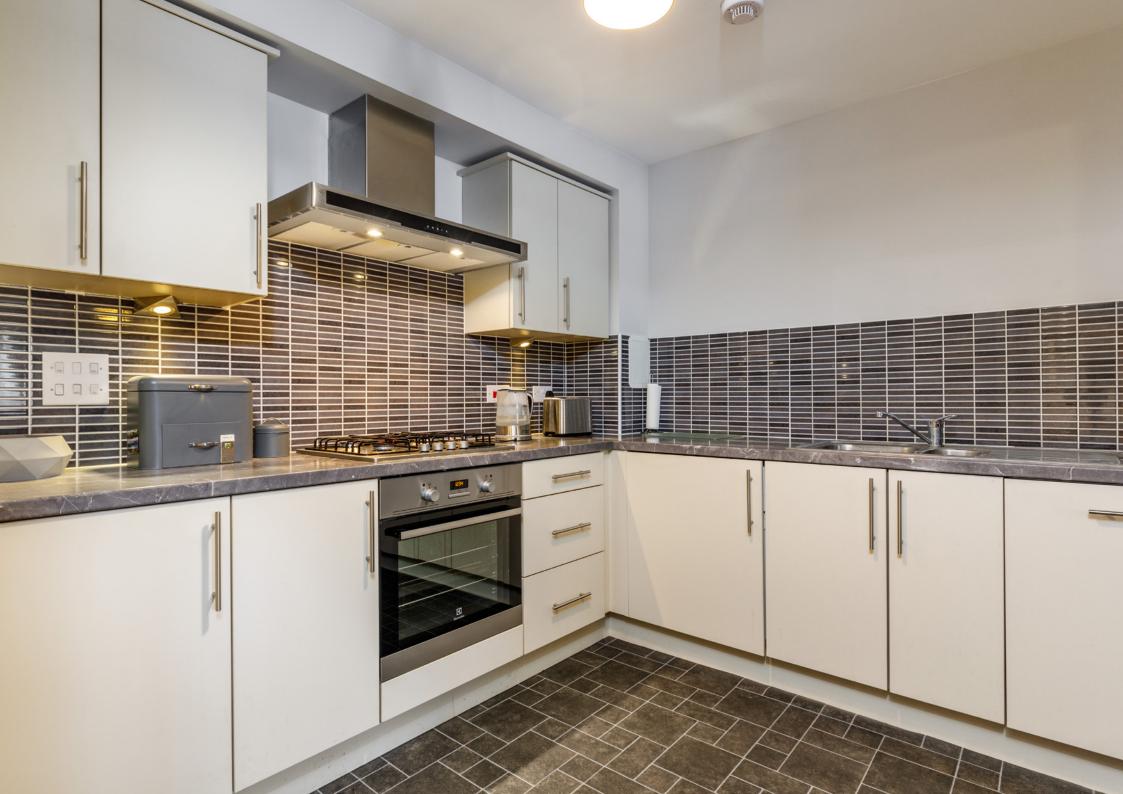

The apartment offers flexible accommodation and comprises:

A private entrance leads to a welcoming reception hallway with two storage cupboards. Bright and spacious sitting/dining room with French doors opening to balcony. The sitting/dining room is on an semi open plan layout to a well appointed refitted kitchen fitted with a full complement of wall mounted and floor standing units, integrated appliances and complementary worktops. Bedroom one has fitted wardrobes and an attractive ensuite shower room. Bedroom two again a double bedroom, An attractive bathroom completes the accommodation.