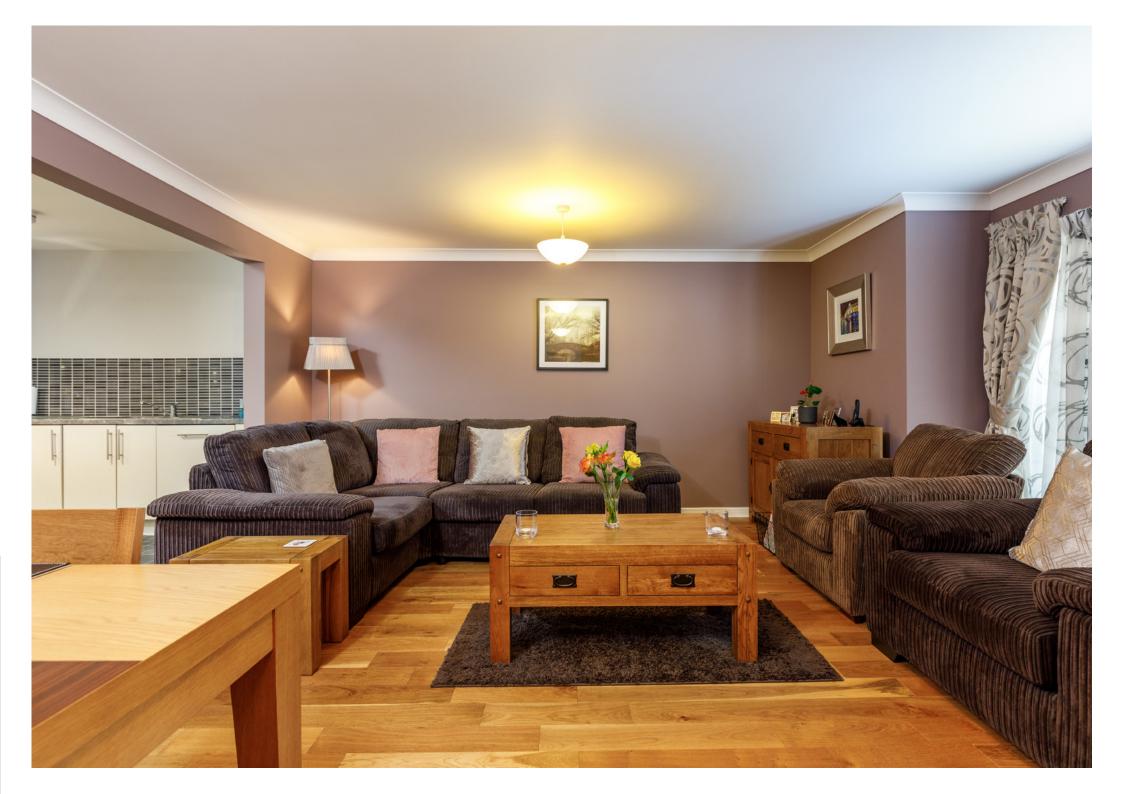

The apartment offers flexible accommodation and comprises:

A private entrance leads to a welcoming reception hallway with two storage cupboards. Bright and spacious sitting/dining room with French doors opening to balcony. The sitting/dining room is on an semi open plan layout to a well appointed refitted kitchen fitted with a full complement of wall mounted and floor standing units, integrated appliances and complementary worktops. Bedroom one has fitted wardrobes and an attractive ensuite shower room. Bedroom two again a double bedroom, An attractive bathroom completes the accommodation.