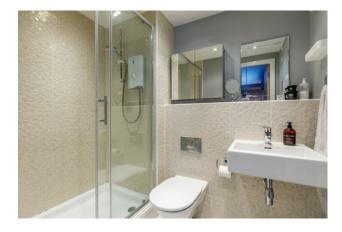

The apartment offers flexible accommodation and comprises:

A private entrance leads to a welcoming reception hallway with two storage cupboards. Bright and spacious sitting/dining room with French doors opening to balcony. The sitting/dining room is on an semi open plan layout to a well appointed refitted kitchen fitted with a full complement of wall mounted and floor standing units, integrated appliances and complementary worktops. Bedroom one has fitted wardrobes and an attractive ensuite shower room. Bedroom two again a double bedroom, An attractive bathroom completes the accommodation.