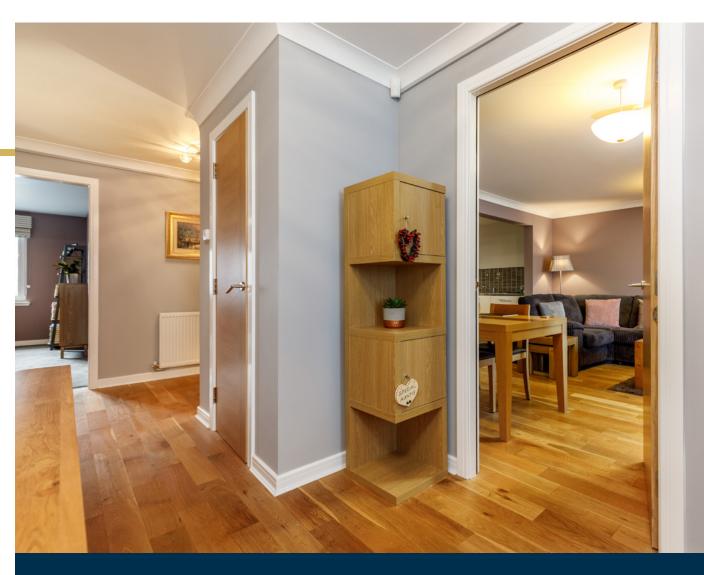

The apartment offers flexible accommodation and comprises:

A private entrance leads to a welcoming reception hallway with two storage cupboards. Bright and spacious sitting/dining room with French doors opening to balcony. The sitting/dining room is on an semi open plan layout to a well appointed refitted kitchen fitted with a full complement of wall mounted and floor standing units, integrated appliances and complementary worktops. Bedroom one has fitted wardrobes and an attractive ensuite shower room. Bedroom two again a double bedroom, An attractive bathroom completes the accommodation.