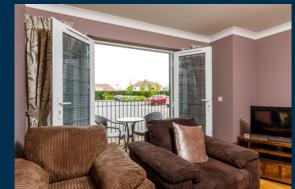

The apartment offers flexible accommodation and comprises:

A private entrance leads to a welcoming reception hallway with two storage cupboards. Bright and spacious sitting/dining room with French doors opening to balcony. The sitting/dining room is on an semi open plan layout to a well appointed refitted kitchen fitted with a full complement of wall mounted and floor standing units, integrated appliances and complementary worktops. Bedroom one has fitted wardrobes and an attractive ensuite shower room. Bedroom two again a double bedroom, An attractive bathroom completes the accommodation.