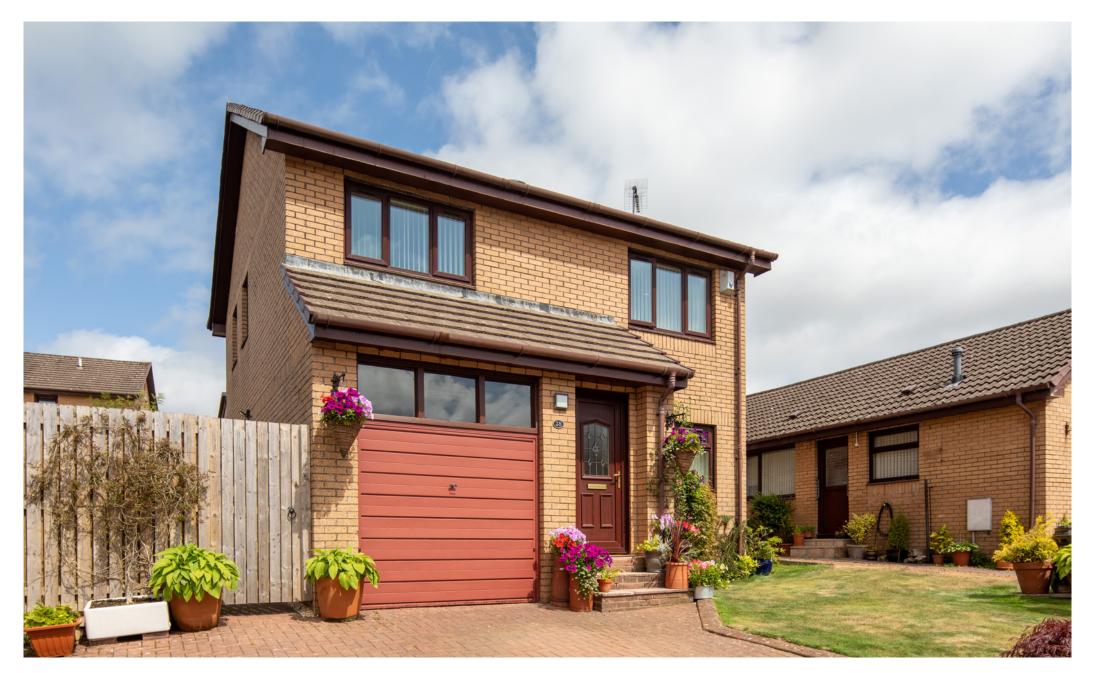

# Description

A well presented three bedroom extended detached villa, set within attractive garden grounds.

The accommodation has been well maintained by the present owners and comprises:

Ground Floor: Reception hallway. Well presented sitting room with staircase to upper floor and French doors opening to the dining room. Dining room, affording access to the rear patio and garden. Well appointed refitted kitchen with a range of wall mounted and floor standing units, breakfasting bar and complementary worktop surfaces. Guest WC.

The property further benefits from gas central heating and double glazing. A driveway provides off street parking and leads to a single garage. The rear garden is enclosed with a section of lawn and terrace, ideal for entertaining.