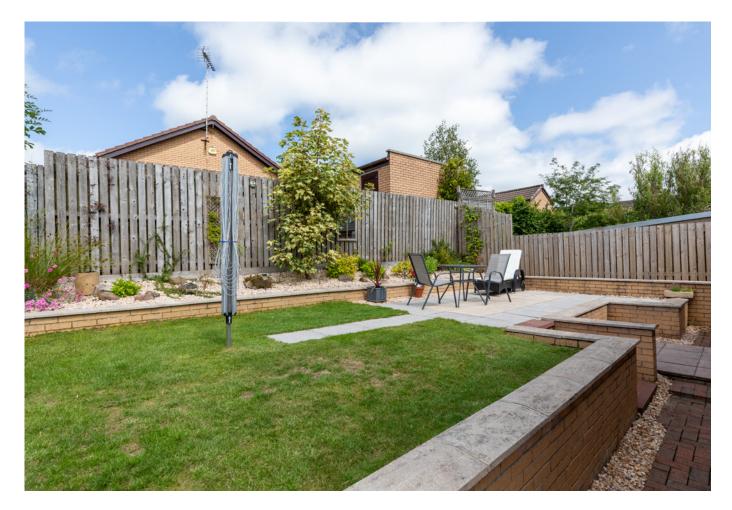

The property further benefits from gas central heating and double glazing. A driveway provides off street parking and leads to a single garage. The rear garden is enclosed with a section of lawn and terrace, ideal for entertaining.