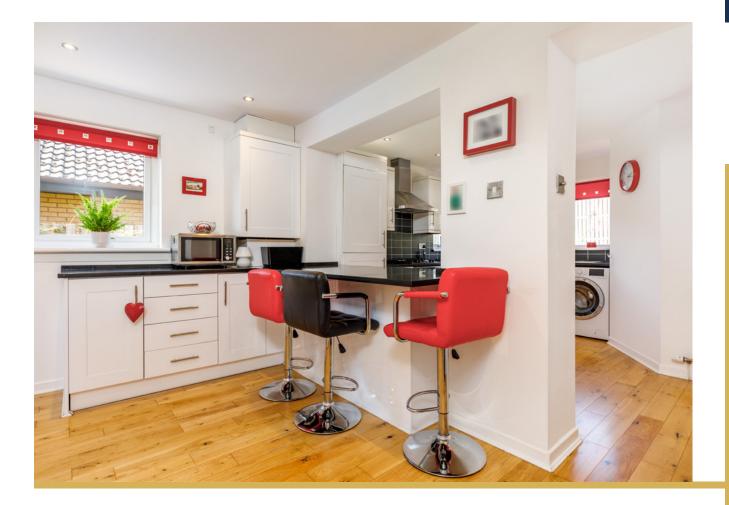

# Description

A well presented three bedroom extended detached villa, set within attractive garden grounds.

The accommodation has been well maintained by the present owners and comprises:

Ground Floor: Reception hallway. Well presented sitting room with staircase to upper floor and French doors opening to the dining room. Dining room, affording access to the rear patio and garden. Well appointed refitted kitchen with a range of wall mounted and floor standing units, breakfasting bar and complementary worktop surfaces. Guest WC.