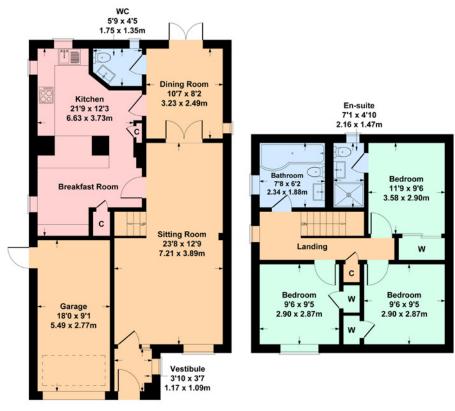

# Description

A well presented three bedroom extended detached villa, set within attractive garden grounds.

The accommodation has been well maintained by the present owners and comprises:

Ground Floor: Reception hallway. Well presented sitting room with staircase to upper floor and French doors opening to the dining room. Dining room, affording access to the rear patio and garden. Well appointed refitted kitchen with a range of wall mounted and floor standing units, breakfasting bar and complementary worktop surfaces. Guest WC.

First Floor: Upper landing affording access to three bedrooms. Bedroom one with fitted wardrobes and ensuite shower room. Bedroom two and bedroom three, both with wardrobe space. House bathroom completes the accommodation.

The property further benefits from gas central heating and double glazing. A driveway provides off street parking and leads to a single garage. The rear garden is enclosed with a section of lawn and terrace, ideal for entertaining.

## 28 Westerdale, Stewartfield, East Kilbride G74 4JF

Approximate gross internal area Main House: 1,180sq ft - 110 sq m Garage: 151 sq ft - 14 sq m Total: 1,331 sq ft - 124 sq m

GROUND FLOOR

FIRST FLOOR

SKETCH PLAN FOR ILLUSTRATIVE PURPOSES ONLY All measurements, walls, doors, windows, fitting and appliances, their sizes and locations are approximate only. They cannot be regarded as being a representation by the seller, nor their agent. produced by Potterplans Ltd. 2021