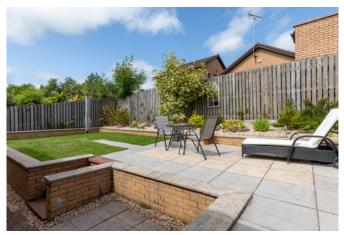

The property further benefits from gas central heating and double glazing. A driveway provides off street parking and leads to a single garage. The rear garden is enclosed with a section of lawn and terrace, ideal for entertaining.