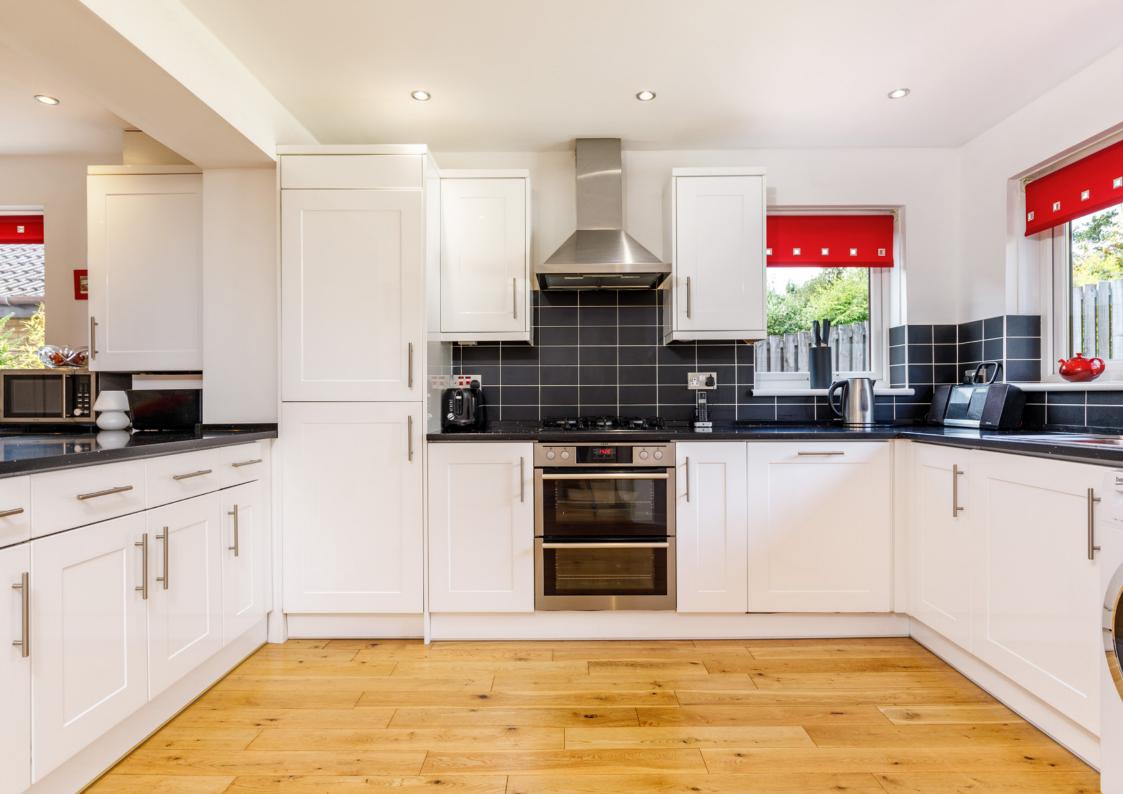

# Description

A well presented three bedroom extended detached villa, set within attractive garden grounds.

The accommodation has been well maintained by the present owners and comprises:

Ground Floor: Reception hallway. Well presented sitting room with staircase to upper floor and French doors opening to the dining room. Dining room, affording access to the rear patio and garden. Well appointed refitted kitchen with a range of wall mounted and floor standing units, breakfasting bar and complementary worktop surfaces. Guest WC.