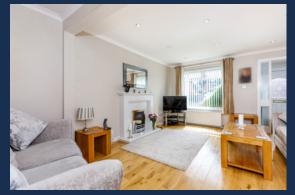

# Description

A well presented three bedroom extended detached villa, set within attractive garden grounds.

The accommodation has been well maintained by the present owners and comprises:

Ground Floor: Reception hallway. Well presented sitting room with staircase to upper floor and French doors opening to the dining room. Dining room, affording access to the rear patio and garden. Well appointed refitted kitchen with a range of wall mounted and floor standing units, breakfasting bar and complementary worktop surfaces. Guest WC.