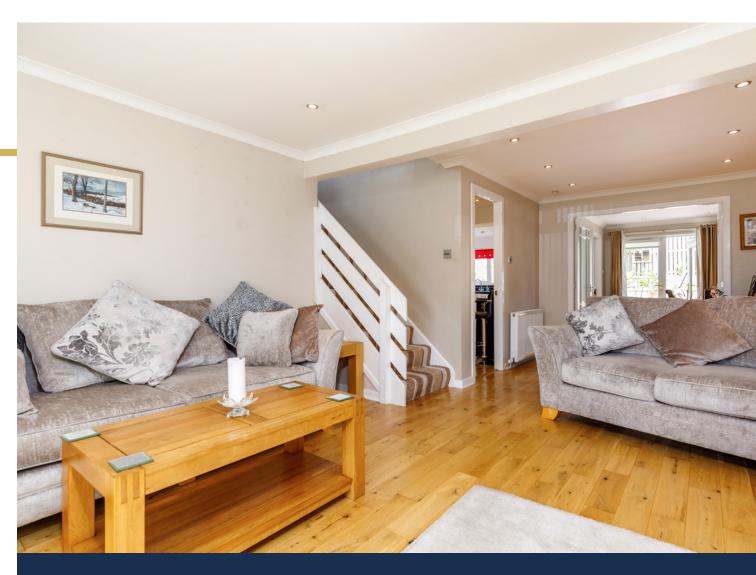

# Description

A well presented three bedroom extended detached villa, set within attractive garden grounds.

The accommodation has been well maintained by the present owners and comprises:

Ground Floor: Reception hallway. Well presented sitting room with staircase to upper floor and French doors opening to the dining room. Dining room, affording access to the rear patio and garden. Well appointed refitted kitchen with a range of wall mounted and floor standing units, breakfasting bar and complementary worktop surfaces. Guest WC.