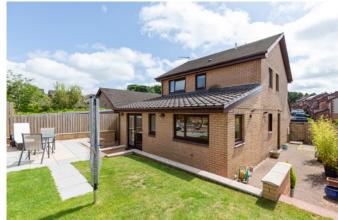

# Description

A well presented three bedroom extended detached villa, set within attractive garden grounds.

The accommodation has been well maintained by the present owners and comprises:

Ground Floor: Reception hallway. Well presented sitting room with staircase to upper floor and French doors opening to the dining room. Dining room, affording access to the rear patio and garden. Well appointed refitted kitchen with a range of wall mounted and floor standing units, breakfasting bar and complementary worktop surfaces. Guest WC.

The property further benefits from gas central heating and double glazing. A driveway provides off street parking and leads to a single garage. The rear garden is enclosed with a section of lawn and terrace, ideal for entertaining.