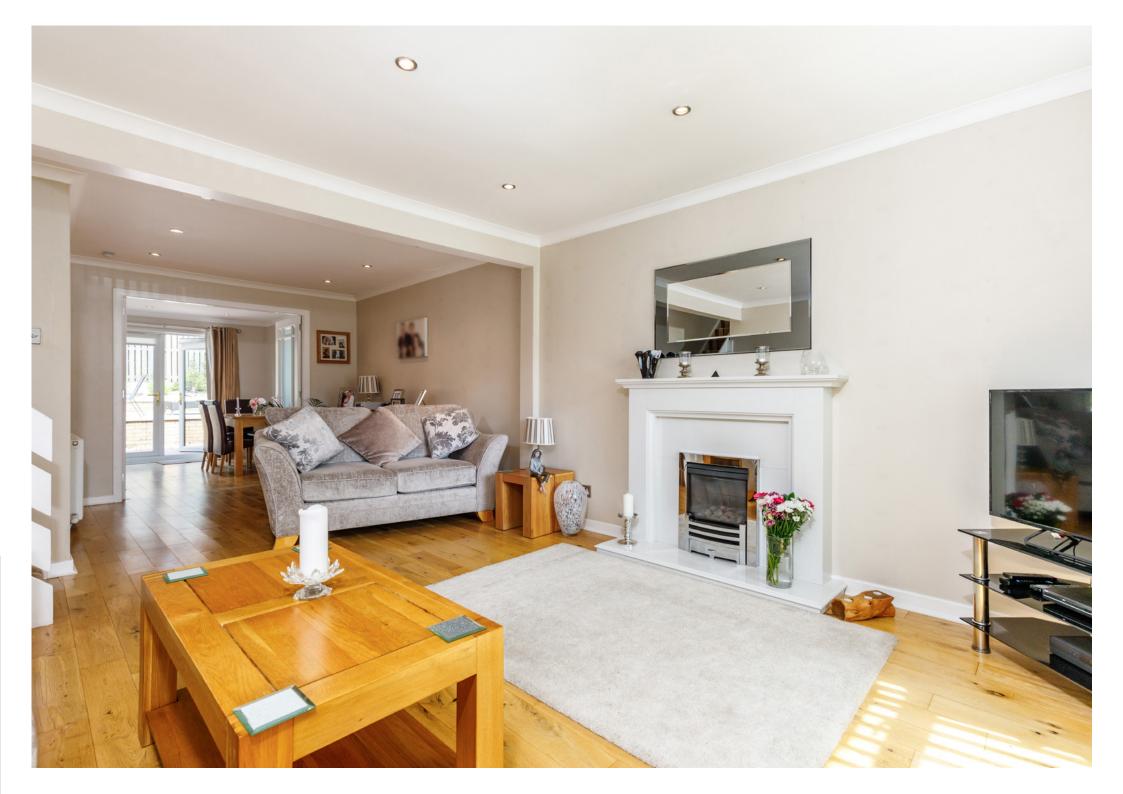

# Description

A well presented three bedroom extended detached villa, set within attractive garden grounds.

The accommodation has been well maintained by the present owners and comprises:

Ground Floor: Reception hallway. Well presented sitting room with staircase to upper floor and French doors opening to the dining room. Dining room, affording access to the rear patio and garden. Well appointed refitted kitchen with a range of wall mounted and floor standing units, breakfasting bar and complementary worktop surfaces. Guest WC.