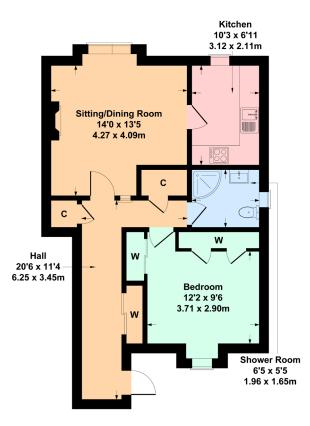

### 2 Shaw Court, Broomhill Gardens, Newton Mearns G77 5GH

Approximate gross internal area 611 sq ft - 57 sq m

We believe these details to be accurate however it is not guaranteed and they do not form any part of a contract. Fixtures and fittings are not included unless specified in the enclosed. Photographs are for general information and it must not be inferred that any item is included for sale with the property. All distances and measurements are approximate. Floorplans may not be to scale and are for illustration purposes only.