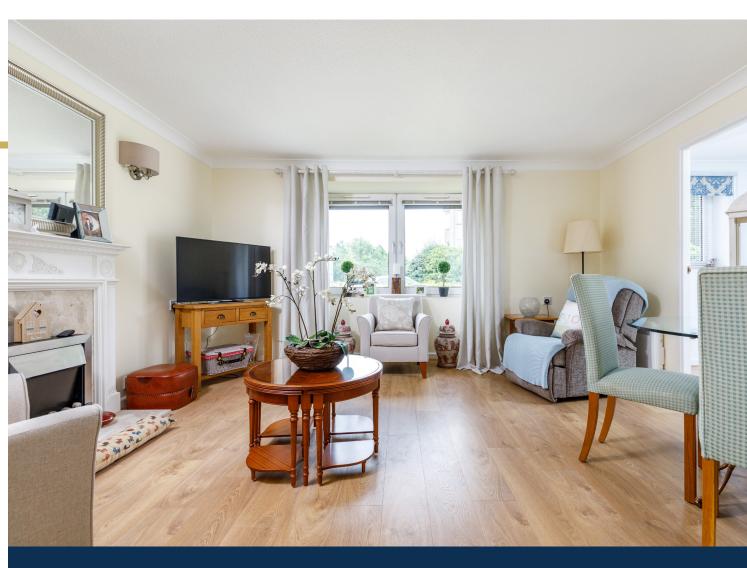

#### The accommodation comprises:

Welcoming reception hallway with ample storage. Bright sitting room/ dining room. Separate, refitted kitchen with a range of wall mounted and floor standing units. Bedroom, which is of double proportion with fitted wardrobes. A refitted shower room completes the accommodation.