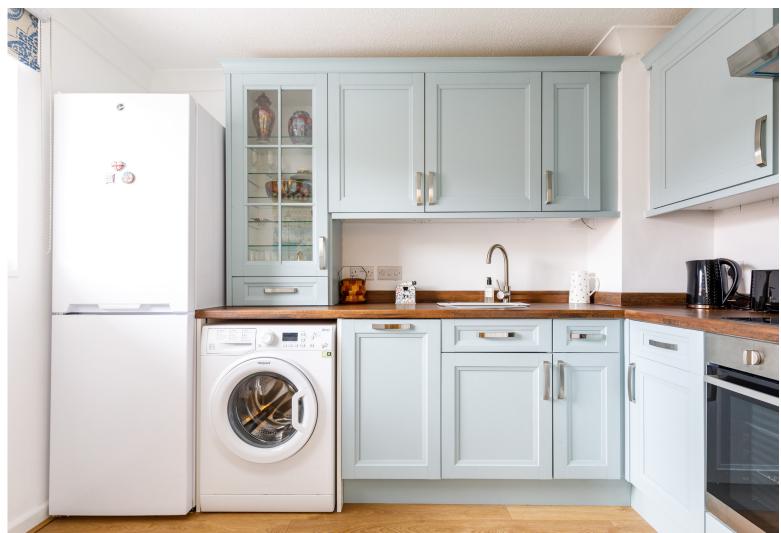

#### The accommodation comprises:

Welcoming reception hallway with ample storage. Bright sitting room/ dining room. Separate, refitted kitchen with a range of wall mounted and floor standing units. Bedroom, which is of double proportion with fitted wardrobes. A refitted shower room completes the accommodation.