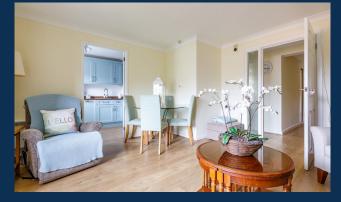

#### The accommodation comprises:

Welcoming reception hallway with ample storage. Bright sitting room/ dining room. Separate, refitted kitchen with a range of wall mounted and floor standing units. Bedroom, which is of double proportion with fitted wardrobes. A refitted shower room completes the accommodation.